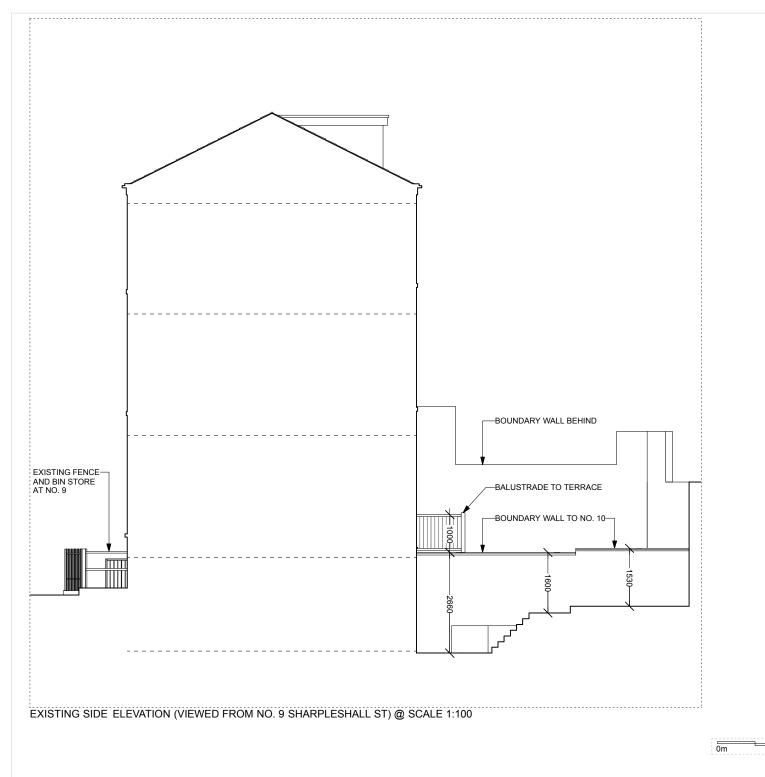

10 SHARPLESHALL ST. NW1 8YN Drawing Title:

**EXISTING SIDE ELEVATION** Drawing No:

Revision: