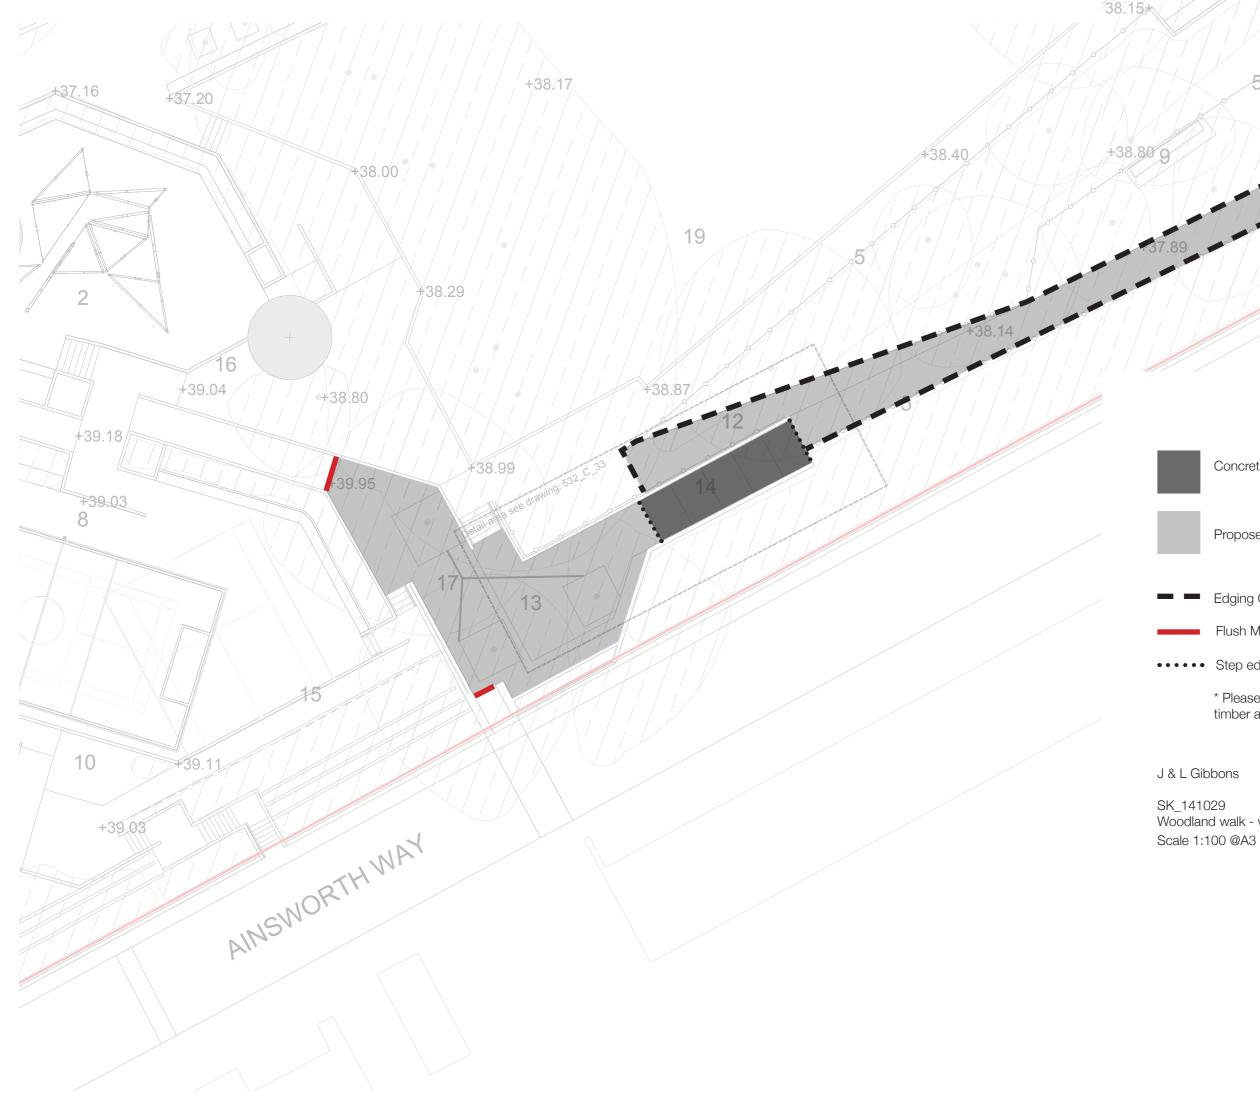

| 1     |                                                               |
|-------|---------------------------------------------------------------|
|       | 5 +37.97                                                      |
|       |                                                               |
| Ď     |                                                               |
|       | +37.52                                                        |
| 7/    |                                                               |
| 1     |                                                               |
| 1     |                                                               |
|       |                                                               |
|       |                                                               |
|       |                                                               |
|       |                                                               |
|       |                                                               |
|       | Concrete powers - evicting on eite roovele 025/215            |
|       | Concrete pavers - existing on site recycle Q25/315            |
|       |                                                               |
|       | Proposed 'Red' Supercedec Q23/200                             |
|       |                                                               |
|       | Edging Q10 *                                                  |
|       | Flush Metal Edging Q10/210                                    |
| • • • | Step edging Q10 *                                             |
|       | * Please provide cost advice for both timber and metal edging |
|       |                                                               |
| Gibl  | bons                                                          |
| 1410  |                                                               |
|       | d walk - west<br>00 @A3                                       |