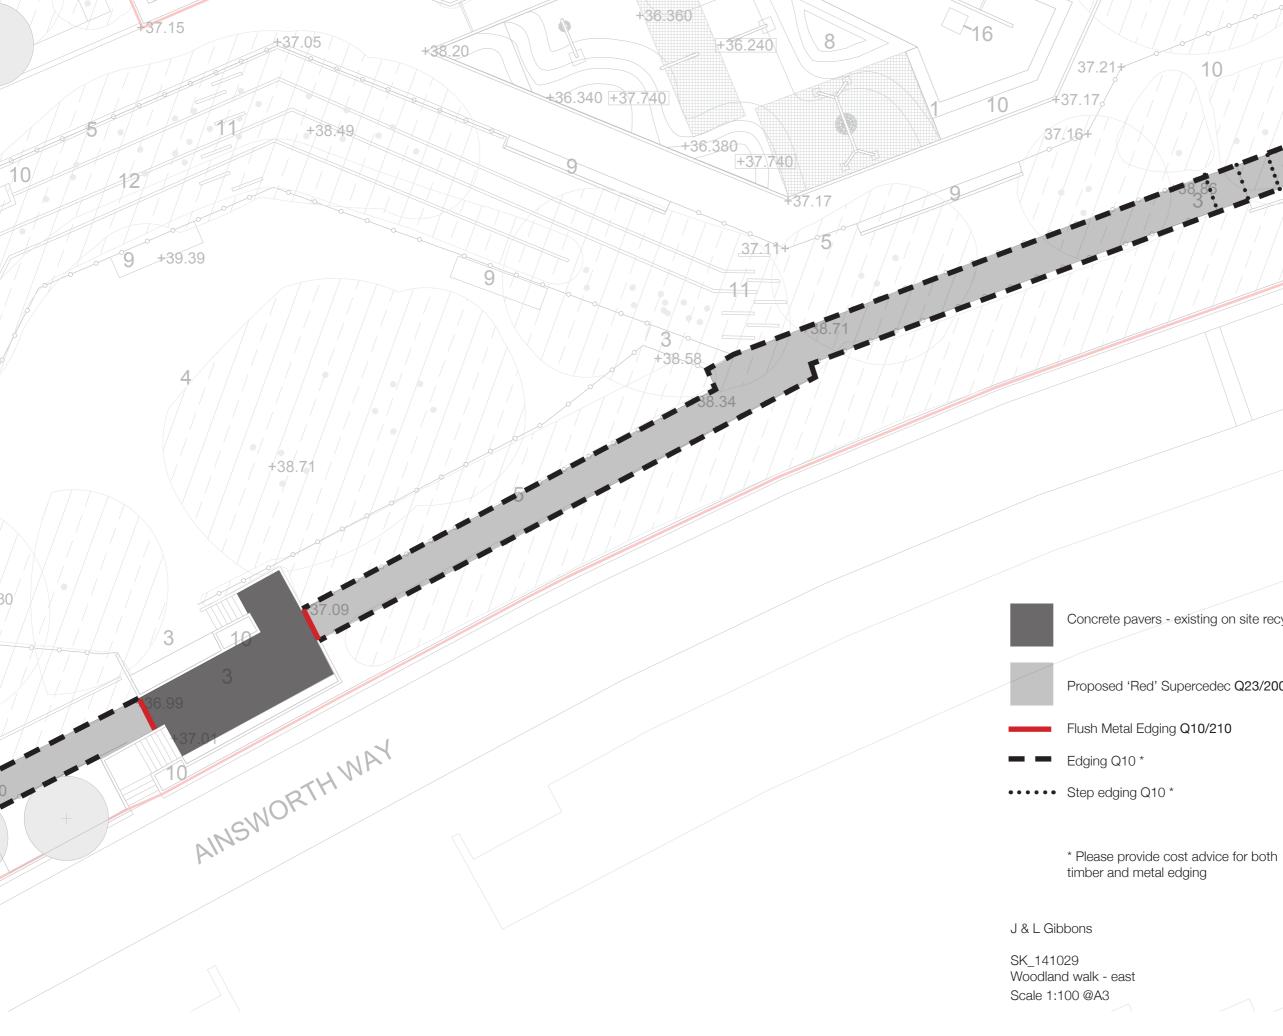

|                             | & /// / / j |
|-----------------------------|-------------|
|                             |             |
| 10                          |             |
|                             |             |
|                             |             |
|                             | +37.626     |
|                             | 757.020     |
|                             |             |
|                             |             |
|                             |             |
|                             |             |
|                             |             |
|                             |             |
|                             |             |
|                             |             |
|                             |             |
|                             |             |
|                             |             |
|                             |             |
|                             |             |
|                             |             |
|                             |             |
|                             |             |
|                             |             |
|                             |             |
|                             |             |
|                             |             |
|                             |             |
|                             |             |
|                             |             |
|                             |             |
|                             |             |
|                             |             |
|                             |             |
|                             |             |
|                             |             |
|                             |             |
|                             |             |
| ing on aita raquala 025/215 |             |
| ing on site recycle Q25/315 |             |
|                             |             |
|                             |             |
|                             |             |
| edec Q23/200                |             |
|                             |             |
|                             |             |
| 0/210                       |             |
|                             |             |
|                             |             |
|                             |             |