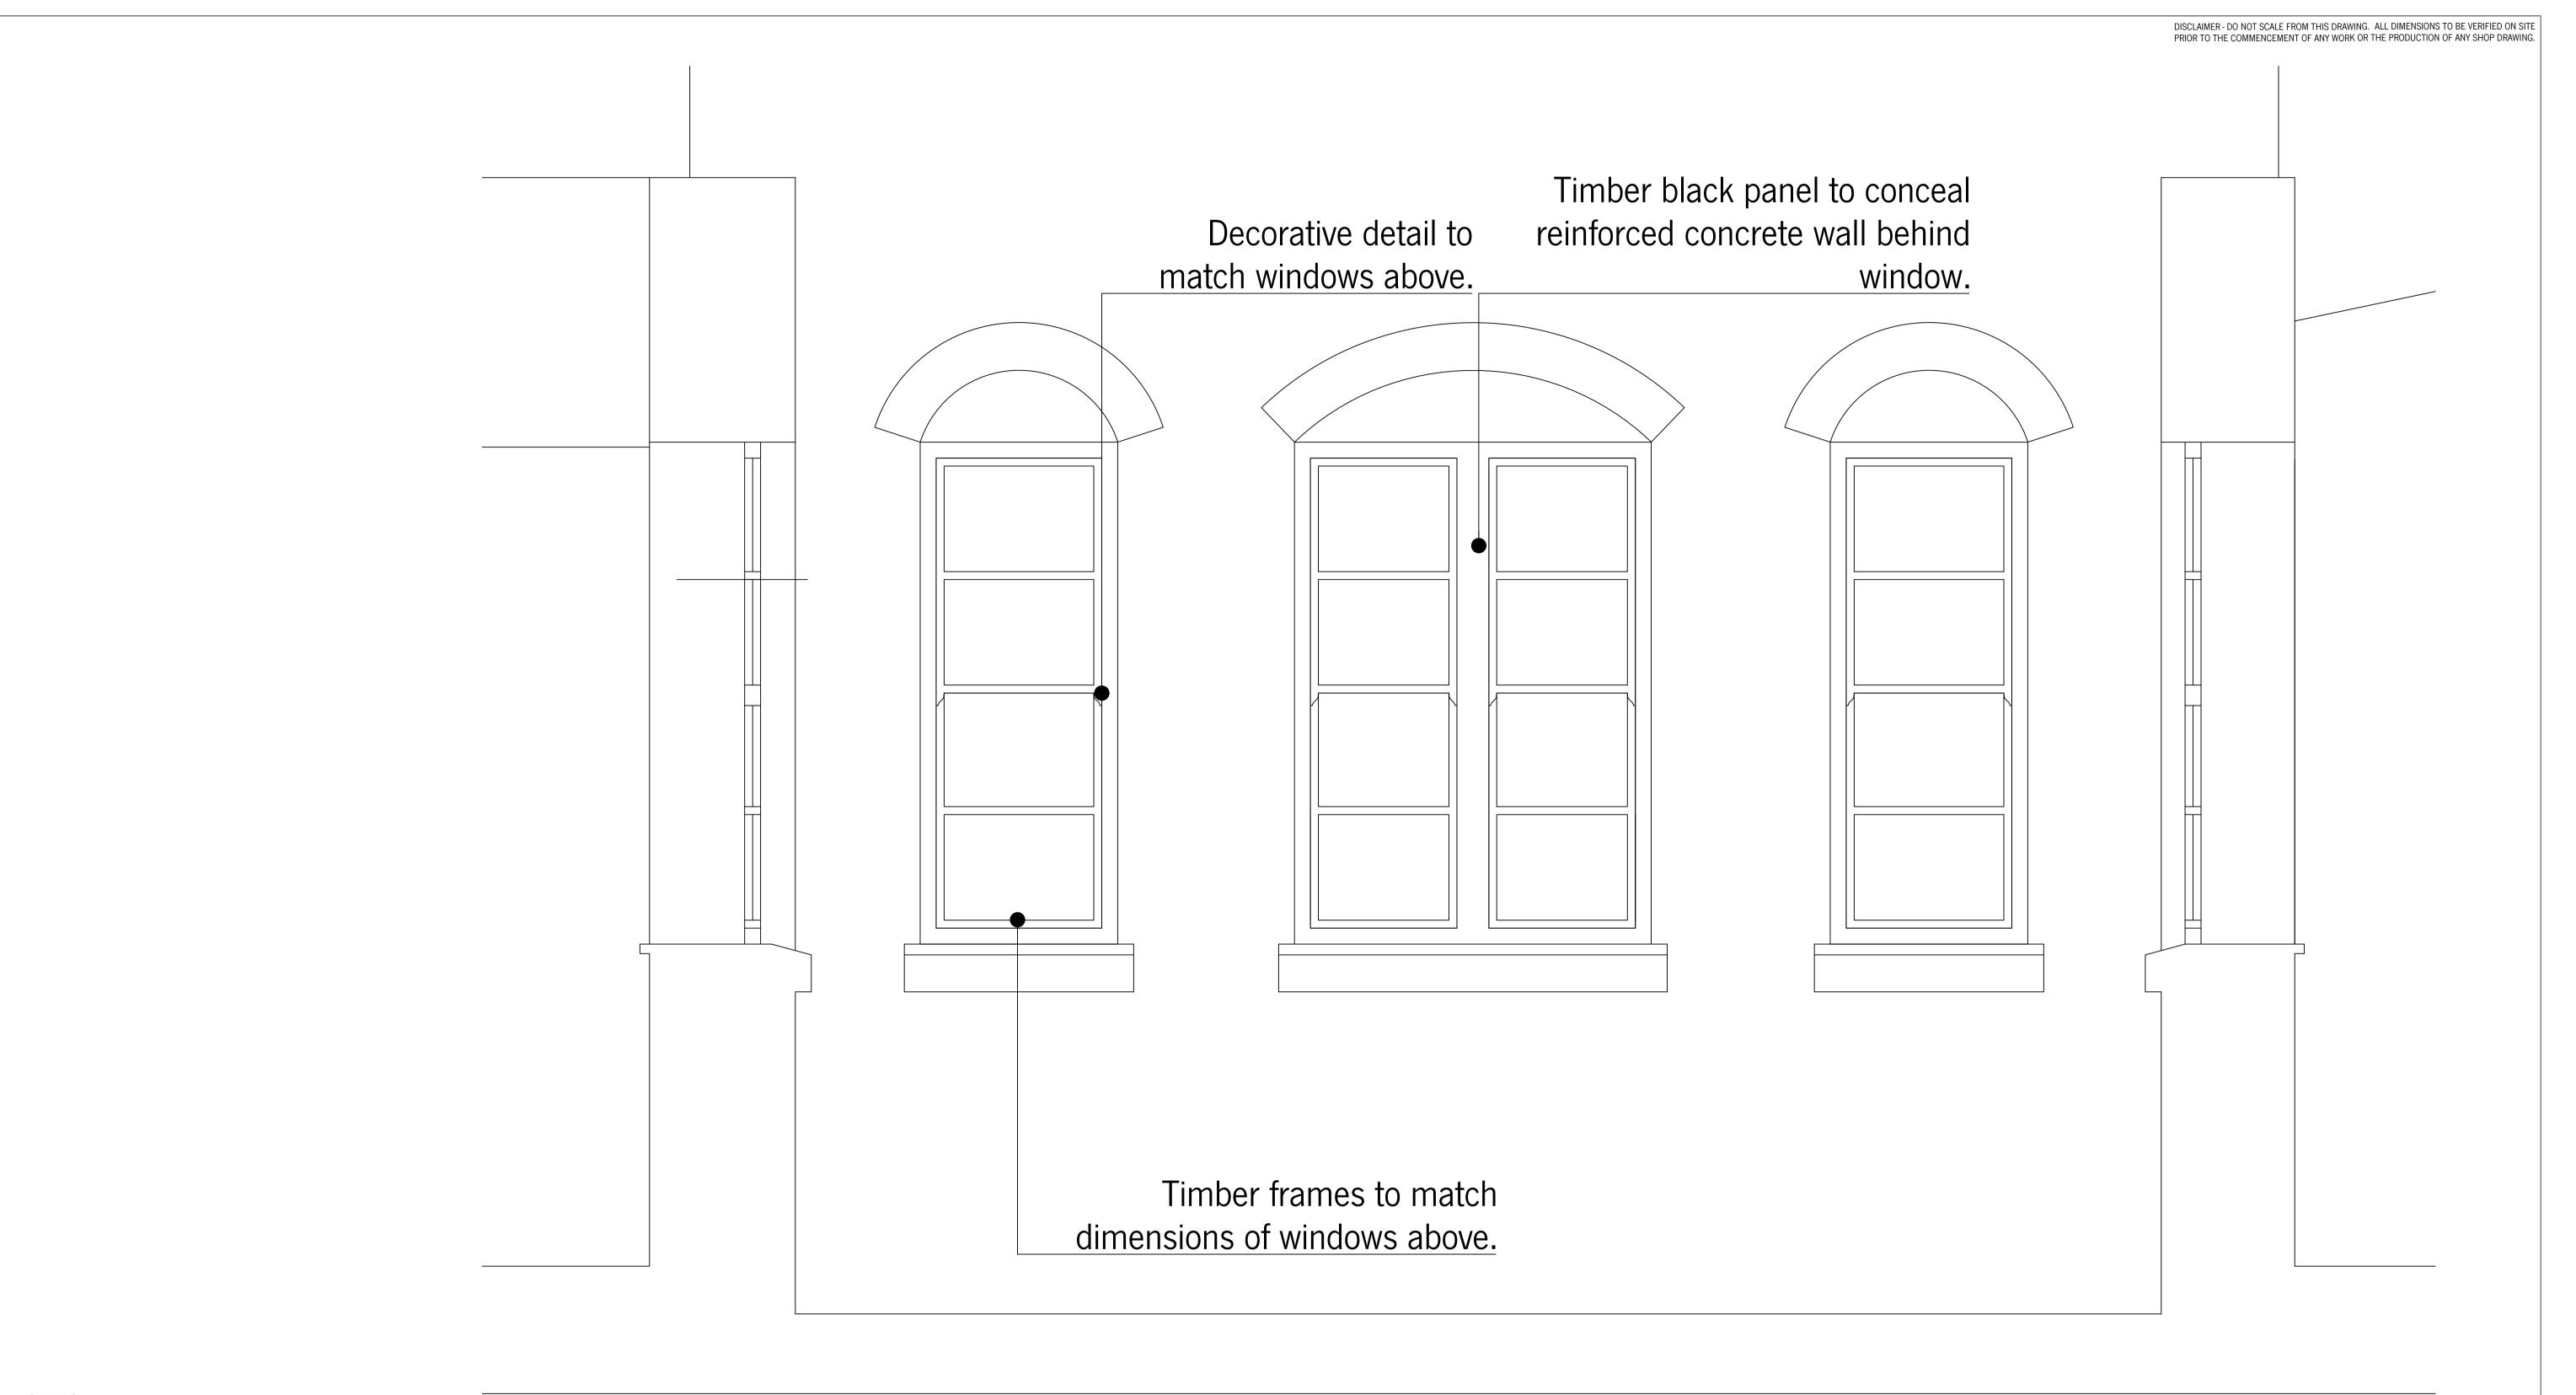

## NOTES

- 1. Drawings indicative only. Manufacturer to provide shop drawings for approval.
- 2. Timber sash windows to match existing windows above in appearance and dimensions. To be painted with 3 x coats of suitable paint.
- 3. Glazing to be Slimlite double glazing to comply with Listed Building Consent.
- 4. Contractor to confirm use of glazing with Building Control.