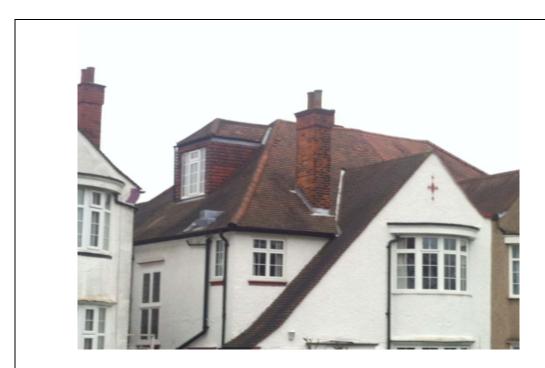

The approved plans for #4 are no longer available from the Camden web site, however from the photographs it would appear that the ridge of the side dormer is not 500mm below the main ridge. Although contrary to CPG 1 this should be repeated on #2 so that as far as practical both side dormers are identical in appearance.

4 & 2 Hillway

4HW side dormer