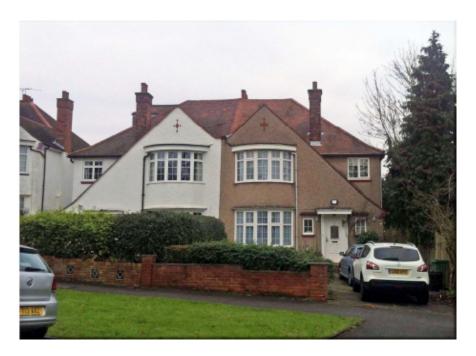

| 2014/7241/P | 2 Hillway | Loft conversion involving the installation of a side and rear dormer extension. | Carlos<br>Martin |
|-------------|-----------|---------------------------------------------------------------------------------|------------------|
|             |           |                                                                                 |                  |

## No Objection, Comment only

We have no objection to the addition of the rear & side dormers. No 4 Hillway, the other half of the semi-detached dwellings, has already had the attic converted (1996) and when completed this project would help balance the building.

The approved plans for #4 are no longer available from the Camden web site, however from the photographs it would appear that the ridge of the side dormer is not 500mm below the main ridge. Although contrary to CPG 1 this should be repeated on #2 so that as far as practical both side dormers are identical in appearance.

4 & 2 Hillway

4HW side dormer