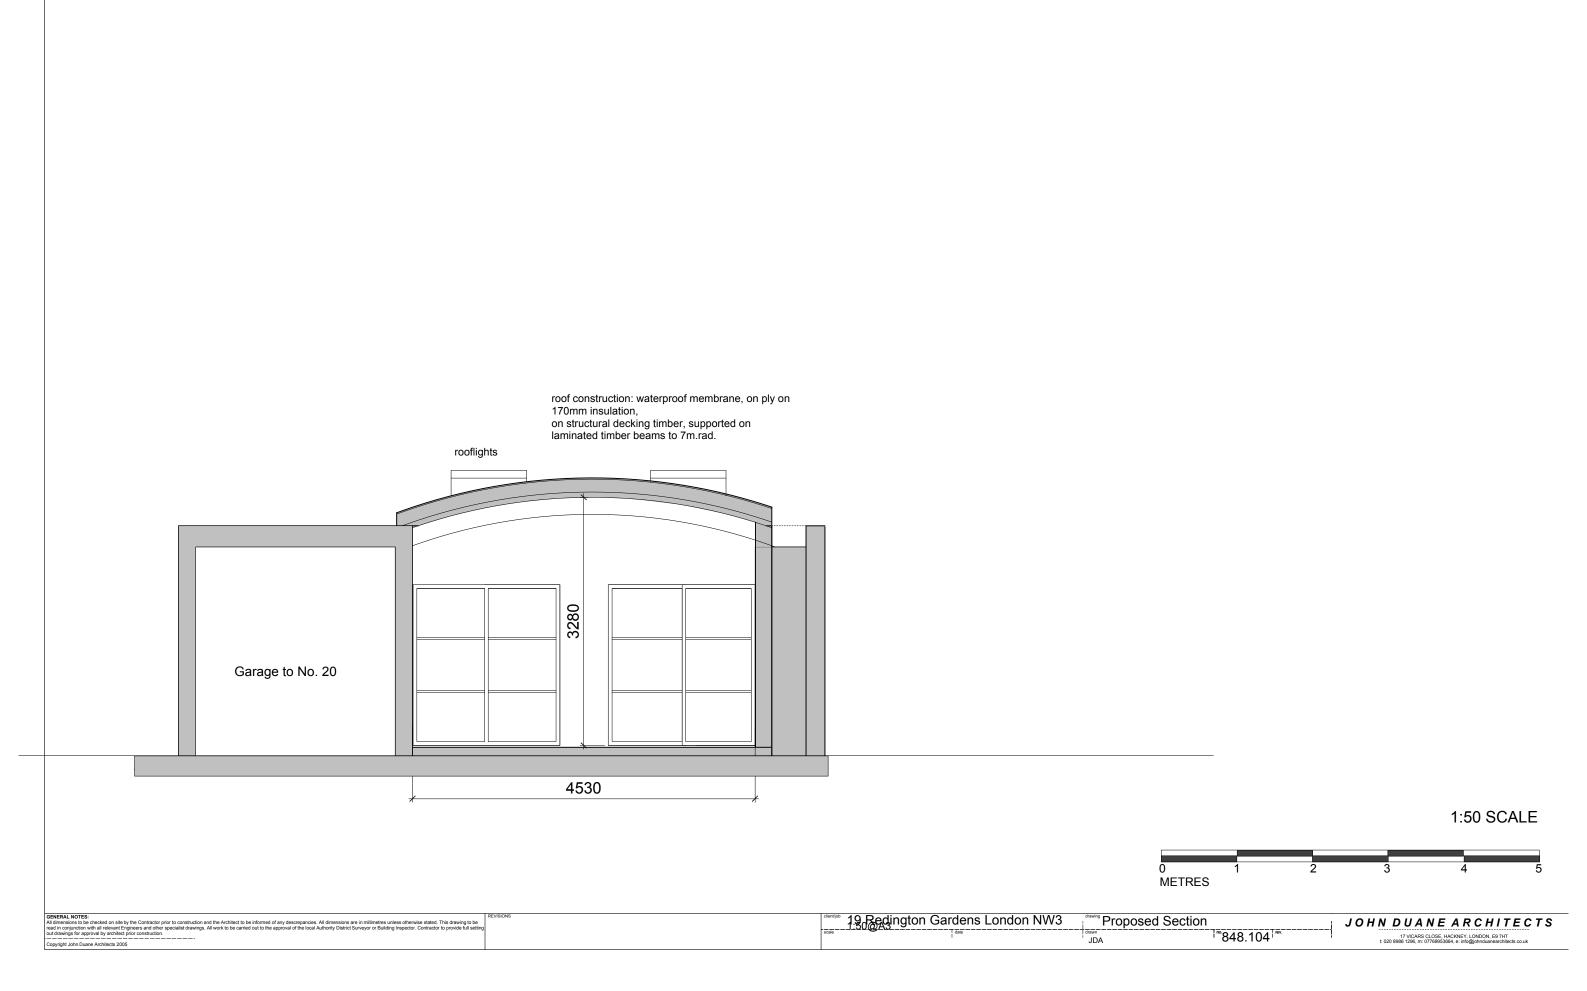

Existing access to 19 and 20

Existing garage door

Existing garage door

| 0      |  |
|--------|--|
| METRES |  |

| GENERAL NOTES:<br>All dimensions to be checked on site by the Contractor prior to construction and the Architect to be informed of any descrepancies. All dimensions are in millimetres unless otherwise stated. This drawing to be<br>wad in contunction with all relevant Engineers and other specialist drawings. All work to be carried out to the accronal of the local Authority District Surveyor or Building inspector. Contractor to provide full settin | REVISIONS | <sup>client/job</sup> 19 Redington Gar | rdens London NW3 | Existing Elevation |     |
|-------------------------------------------------------------------------------------------------------------------------------------------------------------------------------------------------------------------------------------------------------------------------------------------------------------------------------------------------------------------------------------------------------------------------------------------------------------------|-----------|----------------------------------------|------------------|--------------------|-----|
| sud drawings for approval by architect prior construction.                                                                                                                                                                                                                                                                                                                                                                                                        |           | 1:50@A3                                | date             |                    | 848 |
| Copyright John Duane Architects 2005                                                                                                                                                                                                                                                                                                                                                                                                                              |           | 1.50@A5                                |                  | JDA                | 0.1 |