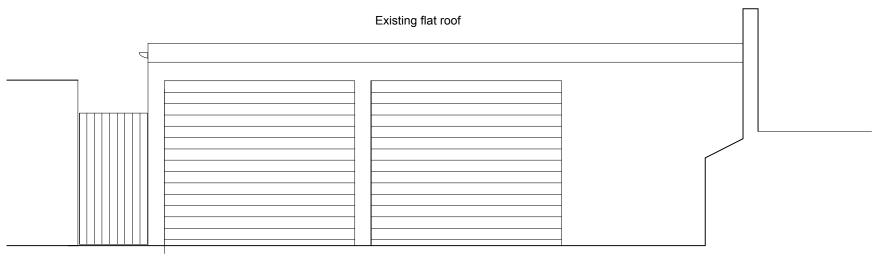

Existing access to 19 and 20

Existing garage door

Existing garage door

| 0      |  |
|--------|--|
| METRES |  |

| GENERAL NOTES:<br>All dimensions to be checked on site by the Contractor prior to construction and the Architect to be informed of any descrepancies. All dimensions are in millimetres unless otherwise stated. This drawing to be<br>wad in contunction with all relevant Engineers and other specialist drawings. All work to be carried out to the accronal of the local Authority District Surveyor or Building inspector. Contractor to provide full settin | REVISIONS | <sup>client/job</sup> 19 Redington Gar | rdens London NW3 | Existing Elevation |     |
|-------------------------------------------------------------------------------------------------------------------------------------------------------------------------------------------------------------------------------------------------------------------------------------------------------------------------------------------------------------------------------------------------------------------------------------------------------------------|-----------|----------------------------------------|------------------|--------------------|-----|
| sud drawings for approval by architect prior construction.                                                                                                                                                                                                                                                                                                                                                                                                        |           | 1:50@A3                                | date             |                    | 848 |
| Copyright John Duane Architects 2005                                                                                                                                                                                                                                                                                                                                                                                                                              |           | 1.50@A5                                |                  | JDA                | 0.1 |