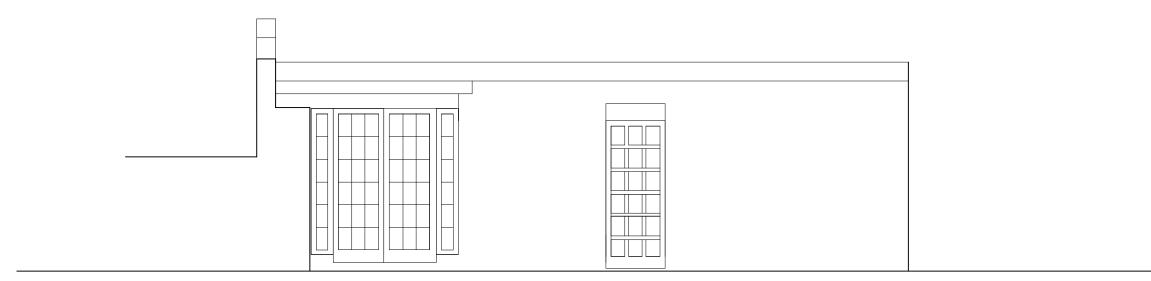

Existing access to 19 and 20

Existing garage door

Existing garage door

| 0      |  |
|--------|--|
| METRES |  |

| GENERAL NOTES:<br>All dimensions to be checked on site by the Contractor prior to construction and the Architect to be informed of any descrepancies. All dimensions are in millimetres unless otherwise stated. This drawing to be<br>wad in contunction with all relevant Engineers and other specialist drawings. All work to be carried out to the accronal of the local Authority District Surveyor or Building inspector. Contractor to provide full settin | REVISIONS | <sup>client/job</sup> 19 Redington Gar | rdens London NW3 | Existing Elevation |     |
|-------------------------------------------------------------------------------------------------------------------------------------------------------------------------------------------------------------------------------------------------------------------------------------------------------------------------------------------------------------------------------------------------------------------------------------------------------------------|-----------|----------------------------------------|------------------|--------------------|-----|
| sud drawings for approval by architect prior construction.                                                                                                                                                                                                                                                                                                                                                                                                        |           | 1:50@A3                                | date             |                    | 848 |
| Copyright John Duane Architects 2005                                                                                                                                                                                                                                                                                                                                                                                                                              |           | 1.50@A5                                |                  | JDA                | 0.1 |