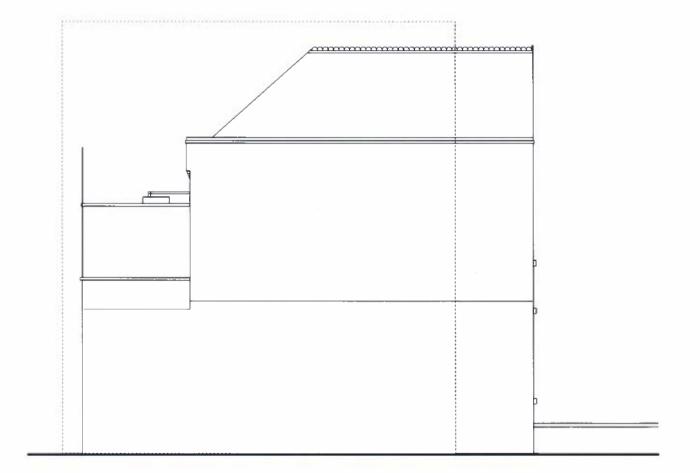

1374**-D2710**-rev01

Scale: 1:50 @ A1 Date: Nov 2014

Elevation AA: Proposed

## netropolis & control of the control

Revisions: 01 03 Dec 2014

120 Fortune Green Road London NW6

1374-**D2711-**rev01

Scale: 1:50 @ A1 Date: Nov 2014

Elevation BB: Proposed

01 03 Dec 2014

120 Fortune Green Road London NW6