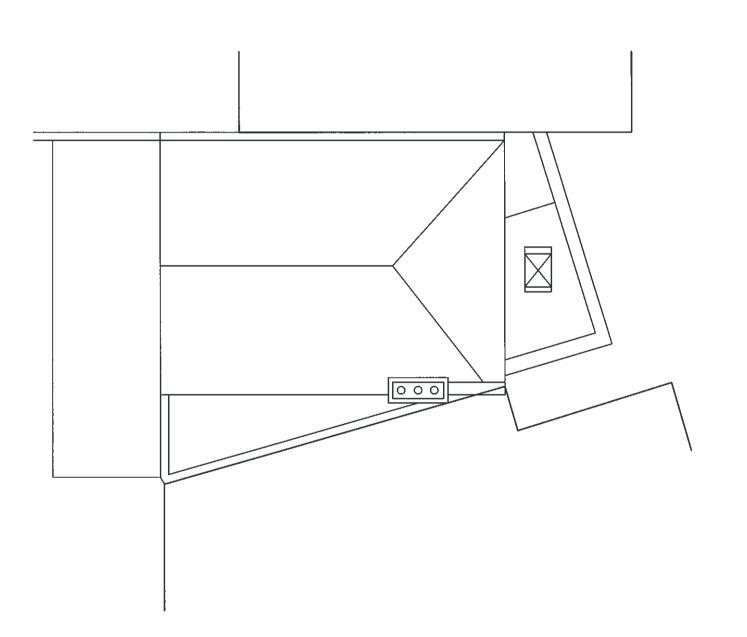

01 03 Dec 2014

120 Fortune Green Road London NW6

1374-**D2102**-rev01

Scale: 1:100 @ A3 Date: Nov 2014

Second floor plan: Proposed

Key:

Private Residential

**Existing Construction** 

Proposed Construction (Blue outline)

00 21 Nov 2014 01 03 Dec 2014

120 Fortune Green Road London NW6

1374-**D2103**-rev01

Scale: 1:100 @ A3 Date: Nov 2014

Roof Plan: Proposed

01 03 Dec 2014

120 Fortune Green Road London NW6