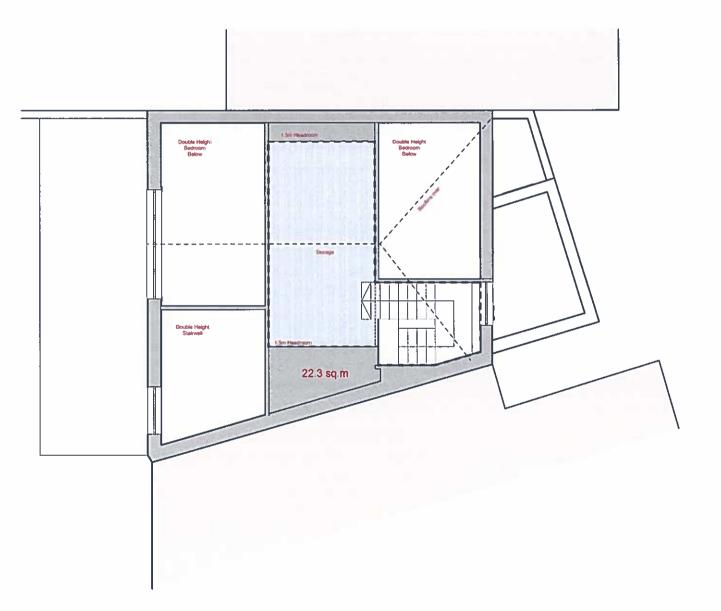

01 03 Dec 2014

120 Fortune Green Road London NW6

1374-**D2102**-rev01

Scale: 1:100 @ A3 Date: Nov 2014

Second floor plan: Proposed

Key:

Private Residential

**Existing Construction** 

Proposed Construction (Blue outline)

00 21 Nov 2014 01 03 Dec 2014

120 Fortune Green Road London NW6

1374-**D2103**-rev01

Scale: 1:100 @ A3 Date: Nov 2014

Roof Plan: Proposed

01 03 Dec 2014

120 Fortune Green Road London NW6