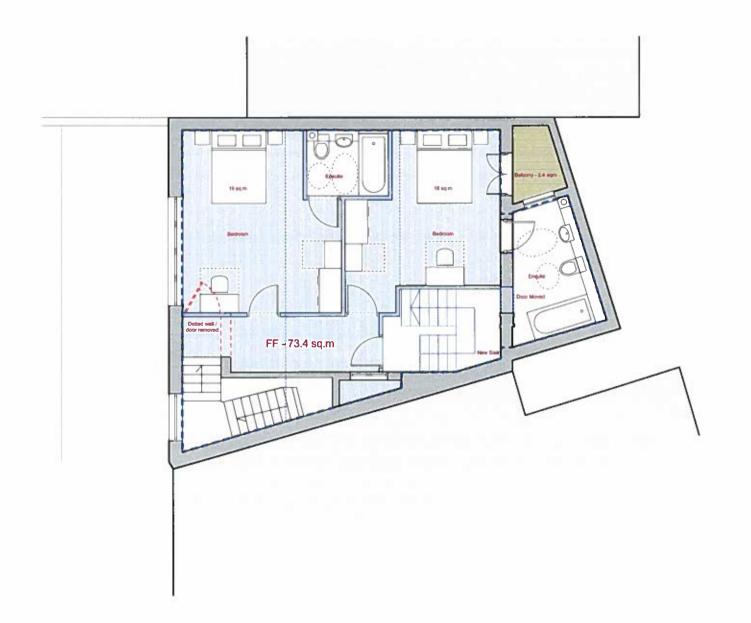

**Existing Construction** 

Proposed Construction (Blue outline)

**Planning** 

2.5n

00 21 Nov 2014 01 03 Dec 2014

120 Fortune Green Road

1374-**D2101**-rev00

London NW6

Scale: 1:100 @ A3 Date: Nov 2014

First floor plan: Proposed

Key:

Private Residential

**Existing Construction** 

Proposed Construction (Blue outline)

**Planning** 

00 21 Nov 2014