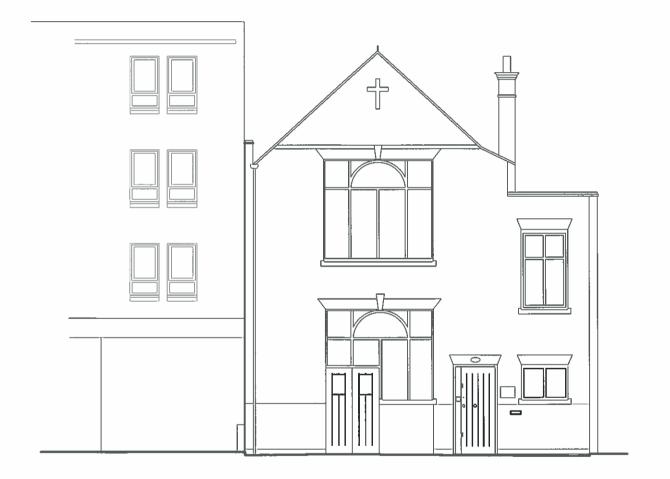

floor plan: Proposed

Key:

Private Residential



**Existing Construction** 

Proposed Construction (Blue outline)

**Planning** 



2.5n

00 21 Nov 2014 01 03 Dec 2014

120 Fortune Green Road

1374-**D2101**-rev00

London NW6

Scale: 1:100 @ A3 Date: Nov 2014

First floor plan: Proposed



Key:

Private Residential



**Existing Construction** 

Proposed Construction (Blue outline)

**Planning** 



00 21 Nov 2014

01 03 Dec 2014

120 Fortune Green Road London NW6

1374-**D2102**-rev01

Scale: 1:100 @ A3 Date: Nov 2014

Second floor plan: Proposed

Key:

Private Residential



**Existing Construction** 

Proposed Construction (Blue outline)



00 21 Nov 2014 01 03 Dec 2014

120 Fortune Green Road London NW6

1374-**D2103**-rev01

Scale: 1:100 @ A3 Date: Nov 2014

Roof Plan: Proposed





01 03 Dec 2014



120 Fortune Green Road London NW6

1374**-D2710**-rev01

Scale: 1:50 @ A1 Date: Nov 2014

Elevation AA: Proposed



## netropolis & control of the control

Revisions: 01 03 Dec 2014



120 Fortune Green Road London NW6

1374-**D2711-**rev01

Scale: 1:50 @ A1 Date: Nov 2014

Elevation BB: Proposed



01 03 Dec 2014



120 Fortune Green Road London NW6

1374-D2712-rev01

Scale: 1:50 @ A1 Date: Nov 2014

Elevation CC: Proposed



netropolis green

01 03 Dec 2014



120 Fortune Green Road London NW6

1374-**D2713**-rev01

Scale: 1:50 @ A1 Date: Nov 2014

Elevation DD: Proposed

Key:

Existing Construction

Proposed Construction (Blue outline)

**Planning** 



Storage

Ensuite Bedroom

Kitchen

Section XX (Proposed Additions in Blue)

Section ZZ (Proposed Additions in Blue)