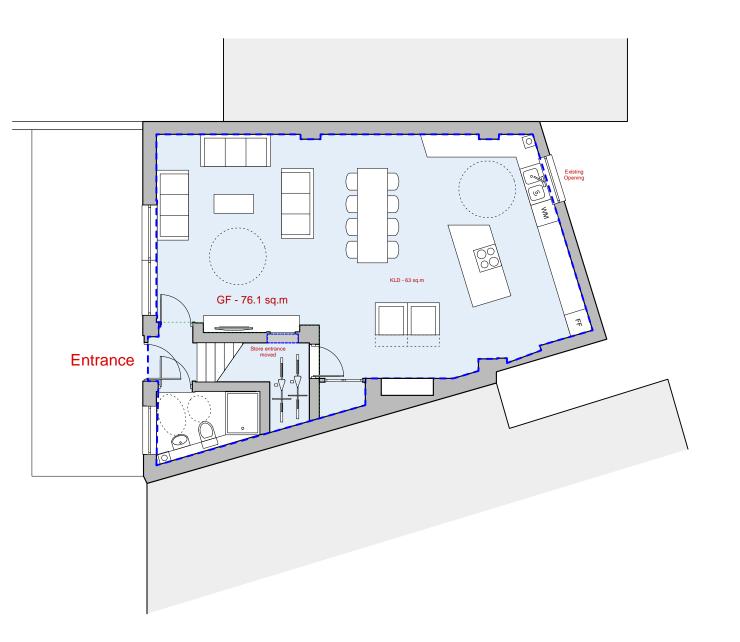

Private house - 2 Bed 4P - 171.8 sqm

Key:

Private Residential

**Existing Construction** 

Proposed Construction (Blue outline)

**Planning** 

Revisions:

**00** 21 Nov 201

01 03 Dec 2014

**02** 05 Jan 2015

120 Fortune Green Road London NW6

1374-**D2100**-rev02

Scale: 1:100 @ A3 Date: Nov 2014

Ground floor plan: Proposed

Key:

Private Residential