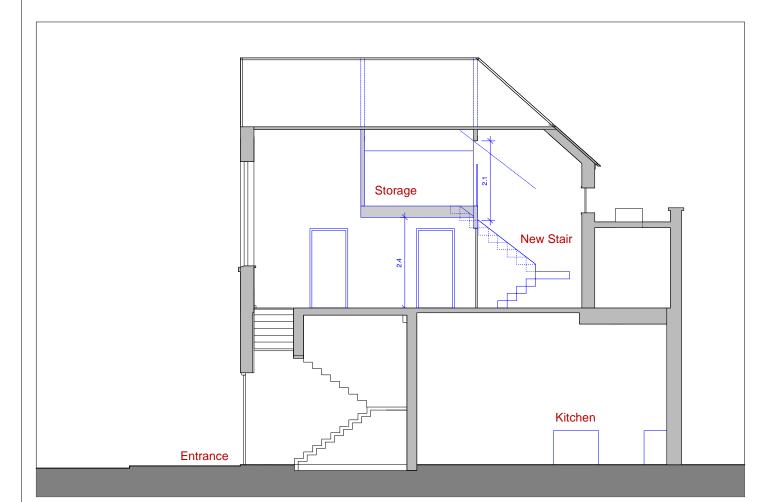

Elevation DD: Proposed

Key:

Existing Construction

Proposed Construction (Blue outline)

**Planning** 

Storage

Ensuite Bedroom

Kitchen

Section XX (Proposed Additions in Blue)

Section ZZ (Proposed Additions in Blue)

00 24 Nov 1401 03 Dec 1402 05 Jan 14

120 Fortune Green Road London NW6

1374-**D2700**-rev02

Scale: 1:50 @ A1 Date: 14 March 07

Sections XX + ZZ: Proposed