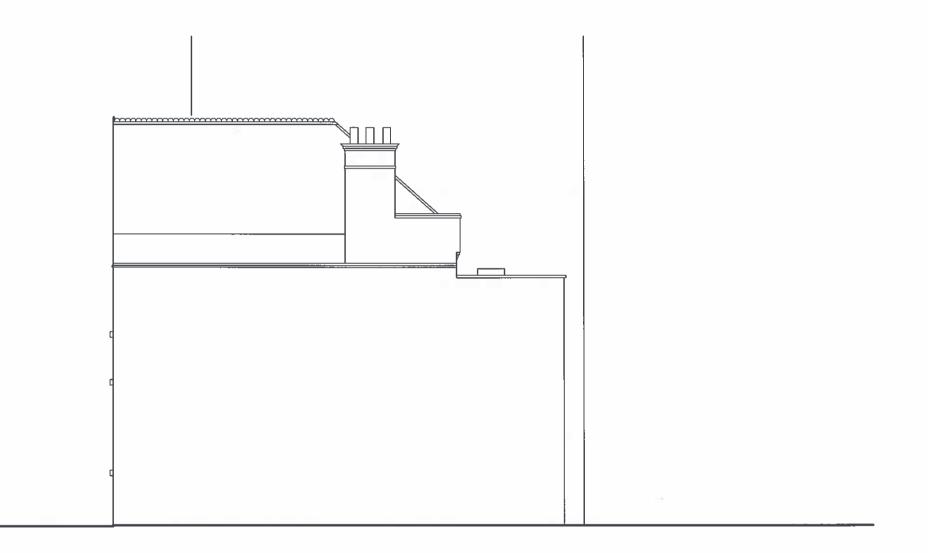

## netropolis & control of the control

Revisions: 01 03 Dec 2014

120 Fortune Green Road London NW6

1374-**D2711-**rev01

Scale: 1:50 @ A1 Date: Nov 2014

Elevation BB: Proposed

01 03 Dec 2014

120 Fortune Green Road London NW6

1374-D2712-rev01

Scale: 1:50 @ A1 Date: Nov 2014

Elevation CC: Proposed

netropolis green

01 03 Dec 2014

120 Fortune Green Road London NW6

1374-**D2713**-rev01

Scale: 1:50 @ A1 Date: Nov 2014