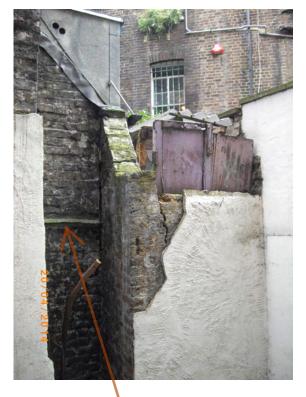

Bowing, part demolished wall Rebuild wall and increase height by approx 1000mm

Junction with rear of 61 Neal St Water supply to wc

Out house to be demolished

LEFT FLANK WALL

(of yard) Facing 59 Neal St Sectional Elevation AA