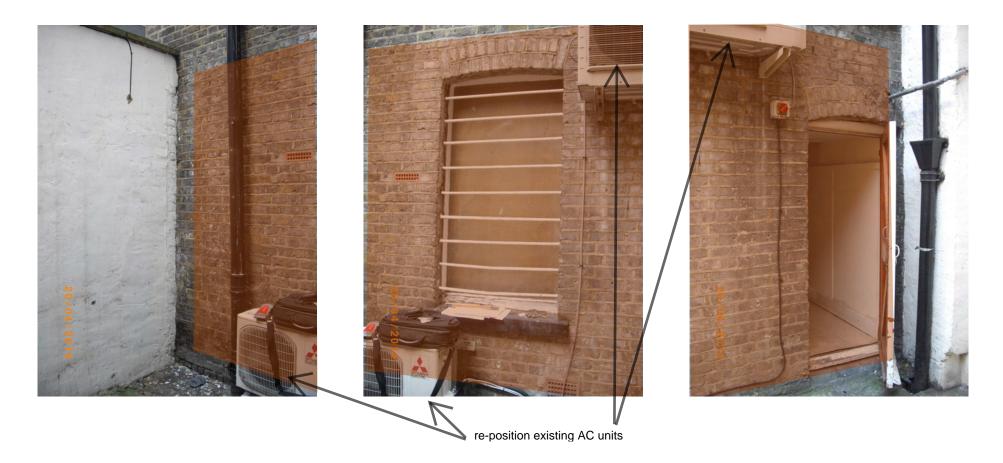

Increase wall height by approx 500mm







Single skin brick. Remove single skin wall

Reccessed area in rear wall. Brick up reccess with brick wall to match.

Rear Elevation of Yard

(Neal's Yard & Monmouth St) Sectional Elevation CC



Bowing, part demolished wall Rebuild wall and increase height by approx 1000mm



Junction with rear of 61 Neal St Water supply to wc

Out house to be demolished

LEFT FLANK WALL

(of yard) Facing 59 Neal St Sectional Elevation AA







RIGHT FLANK WALL

(of yard) facing 63 Neal St

Sectional Elevation BB







## REAR ELEVATION

(of 61 Neal Street)

Sectional Elevation DD



Demolish ground floor of Rear Elevation

(marked in Red)