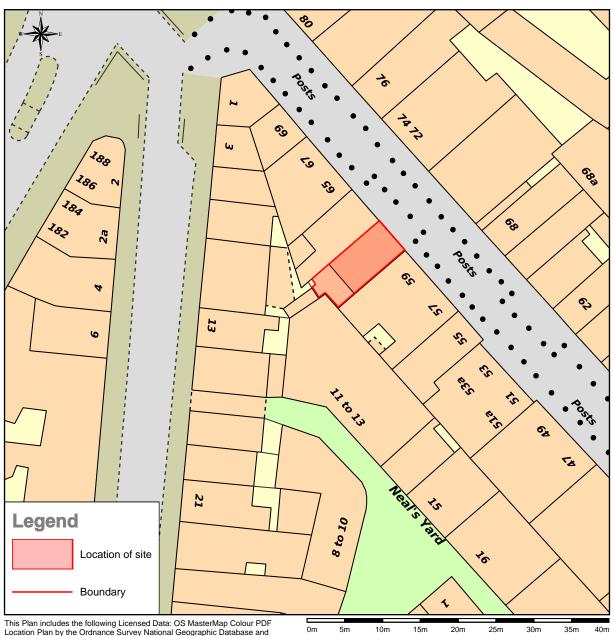

## Location Plan 61 Neal St, WC2H 9PJ

This Plan includes the following Licensed Data: OS MasterMap Colour PDF Location Plan by the Ordnance Survey National Geographic Database and incorporating surveyed revision available at the date of production. Reproduction in whole or in part is prohibited without the prior permission of Ordnance Survey. The representation of a road, track or path is no evidence of a right of way. The representation of features, as lines is no evidence of a property boundary. © Crown copyright and database rights, 2014. Ordnance Survery 0100031673

Scale: 1:500, paper size: A4

2014/201295/LP Location Plan