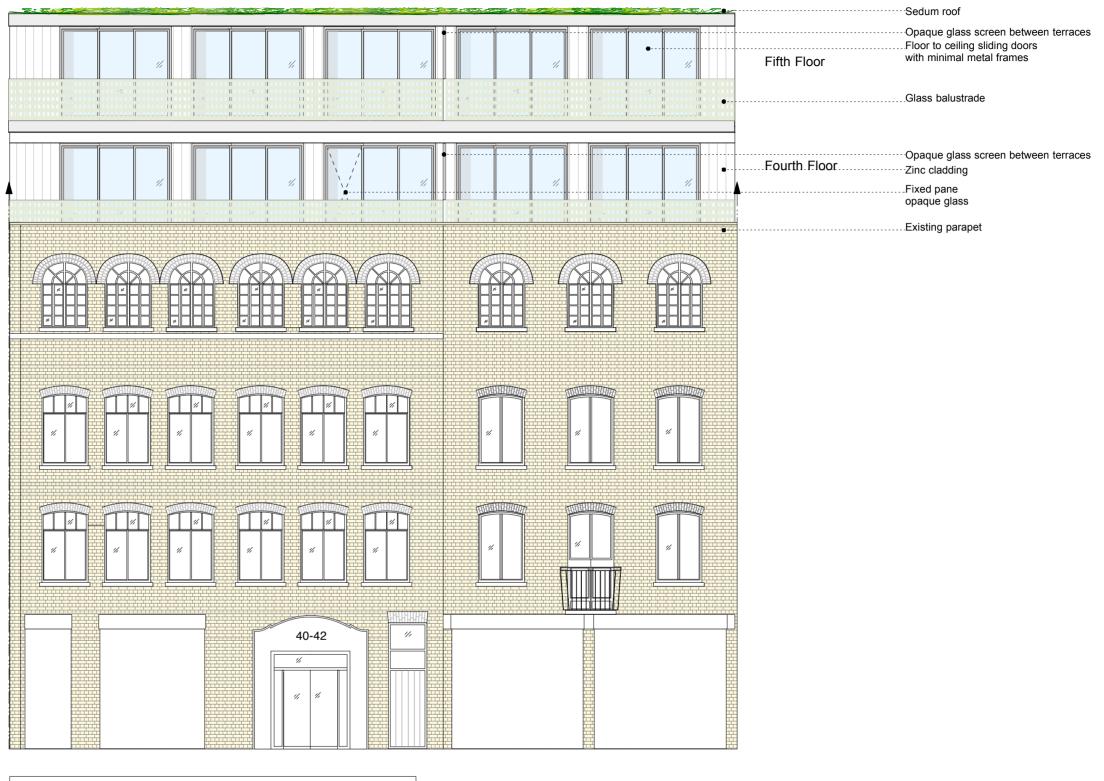

|   | 1:100 @ A        | 3                |           | 40-42 PARKER STREET                     |         |         |  |  |
|---|------------------|------------------|-----------|-----------------------------------------|---------|---------|--|--|
|   | PLANI<br>(NOT FO | NING<br>R CONSTR | RUCTION)  | PROPOSED FRONT ELEVATION (ELEVATION BB) |         |         |  |  |
| k | DRAWN BY:        | CHECKED BY:      | REVISION: | REVISION DATE:                          | DWG NO: | JOB NO: |  |  |
|   | DK               | -                | С         | 18-11-2014                              | PP2-04  | P636    |  |  |