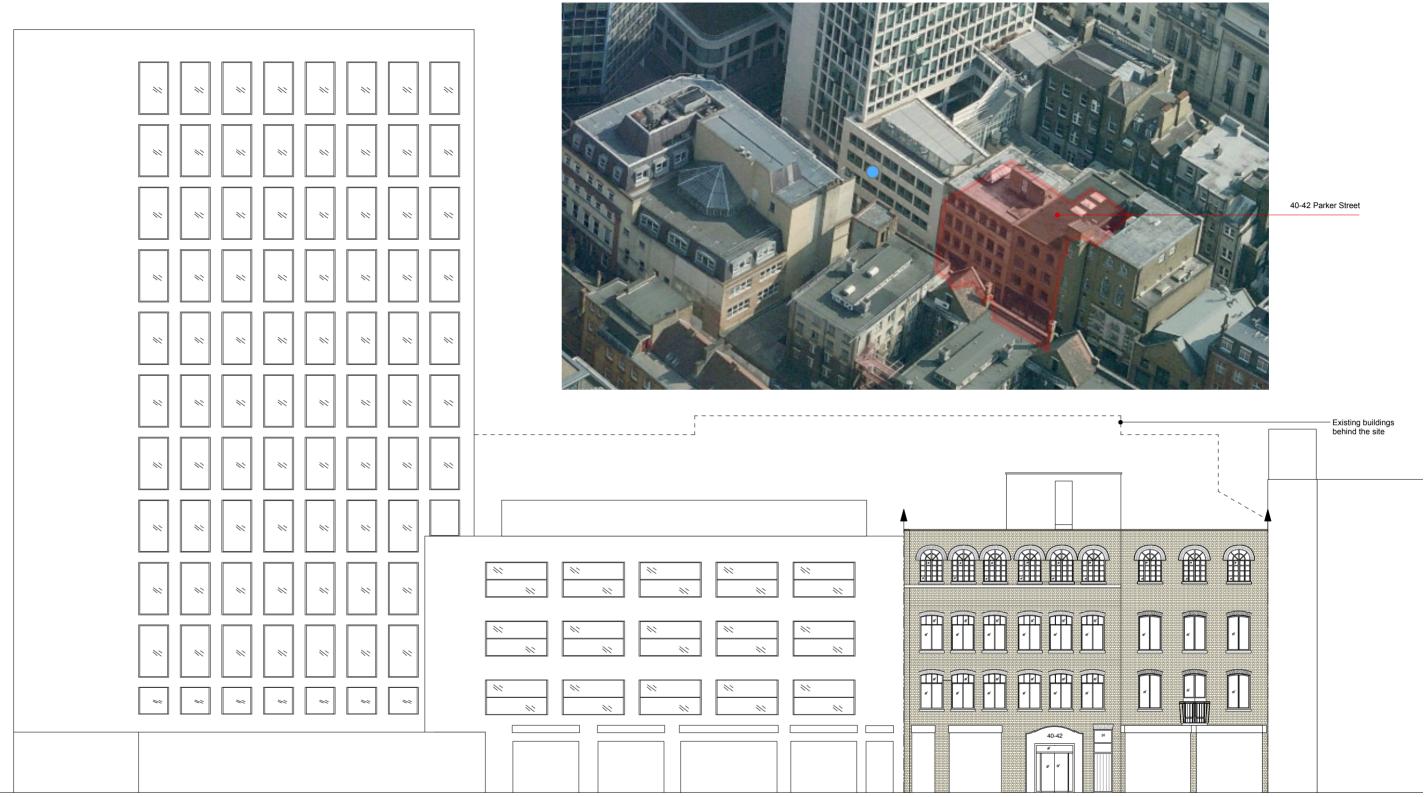

|           | DRAWING NAME:  |                           |         |
|-----------|----------------|---------------------------|---------|
|           | E              | (ISTING STRE<br>ELEVATION |         |
| REVISION: | REVISION DATE: | DWG NO:                   | JOB NO: |
|           |                | EX-05                     | P636    |