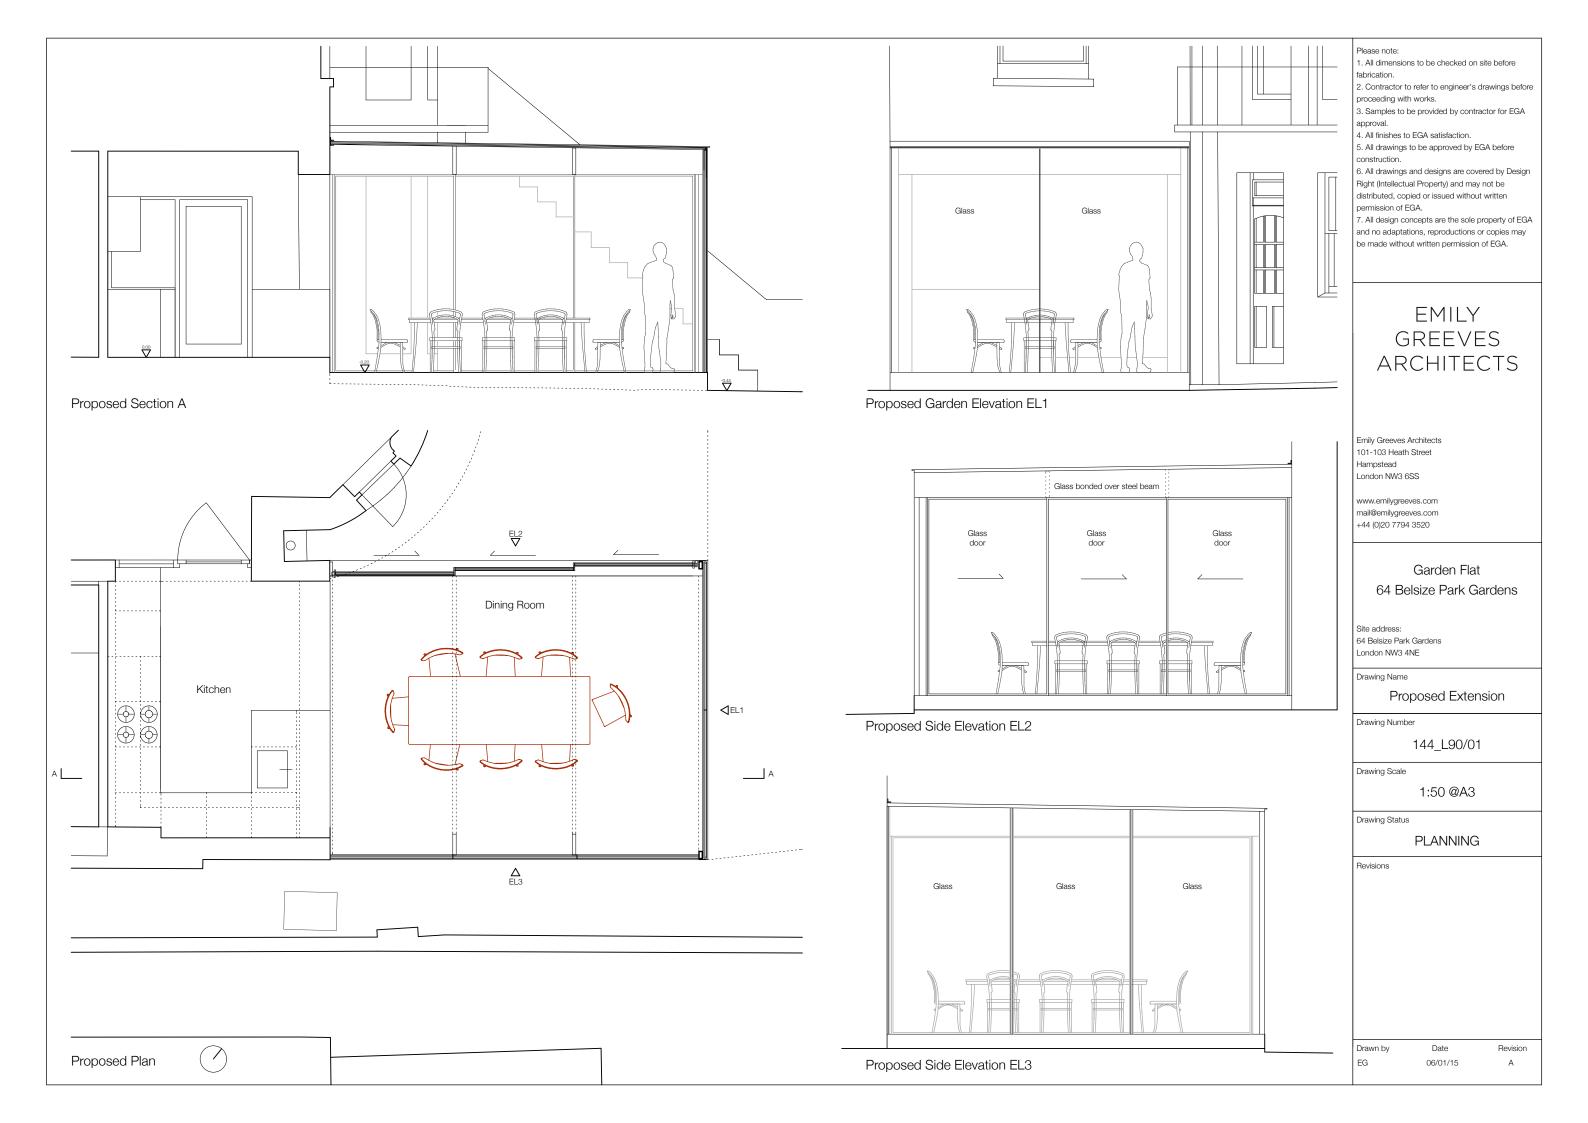

5. All drawings to be approved by EGA before construction.
- 6. All drawings and designs are covered by Design Right (Intellectual Property) and may not be distributed, copied or issued without written permission of EGA.
- 7. All design concepts are the sole property of EGA and no adaptations, reproductions or copies may be made without written permission of EGA.

## EMILY GREEVES ARCHITECTS

Emily Greeves Architects 101-103 Heath Street Hampstead London NW3 6SS

www.emilygreeves.com mail@emilygreeves.com +44 (0)20 7794 3520

## Garden Flat 64 Belsize Park Gardens

Site address: 64 Belsize Park Gardens London NW3 4NE

Drawing Name

Proposed Rear Elevation

Drawing Number

144\_L15/01

Drawing Scale

1:100 @A3

Drawing Status

**PLANNING** 

Revisions

Drawn by Date Revision EG

06/01/15