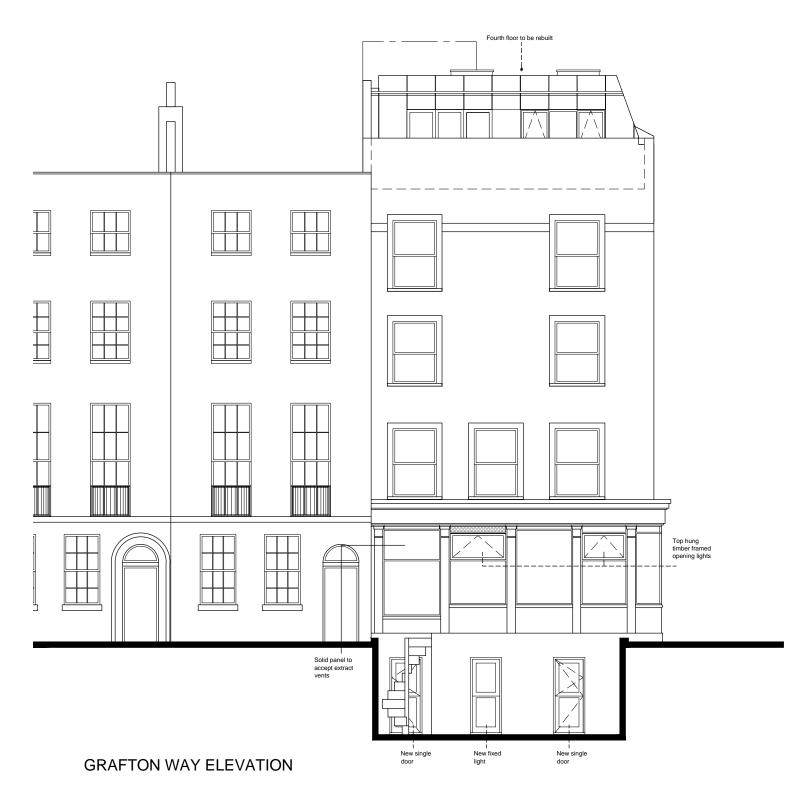

百百

Fourth floor to be rebuilt

## **CLEVELAND STREET ELEVATION**

NB: Drawing prepared for planning purpose from survey carried out by STH Surveys Ltd. ECE accepts no liability regarding the accuracy of the data provided. All dimensions to be checked on site prior to construction.



| Cient's Name Nacropolis GOC    | Proposed Building Elevations        |
|--------------------------------|-------------------------------------|
| Job Title  84 Cleveland Street | <br>Scale<br>1:50 @ A1 / 1:100 @ A3 |

London

| Scale  |      |           |              |  |
|--------|------|-----------|--------------|--|
| 1.50 @ | D Δ1 | / 1:100 ( | <b>ത മ</b> ദ |  |
| 1.00   | 5711 | 1.100     | 5 710        |  |
|        | _    |           |              |  |
| metres | 1    | 2         | 3            |