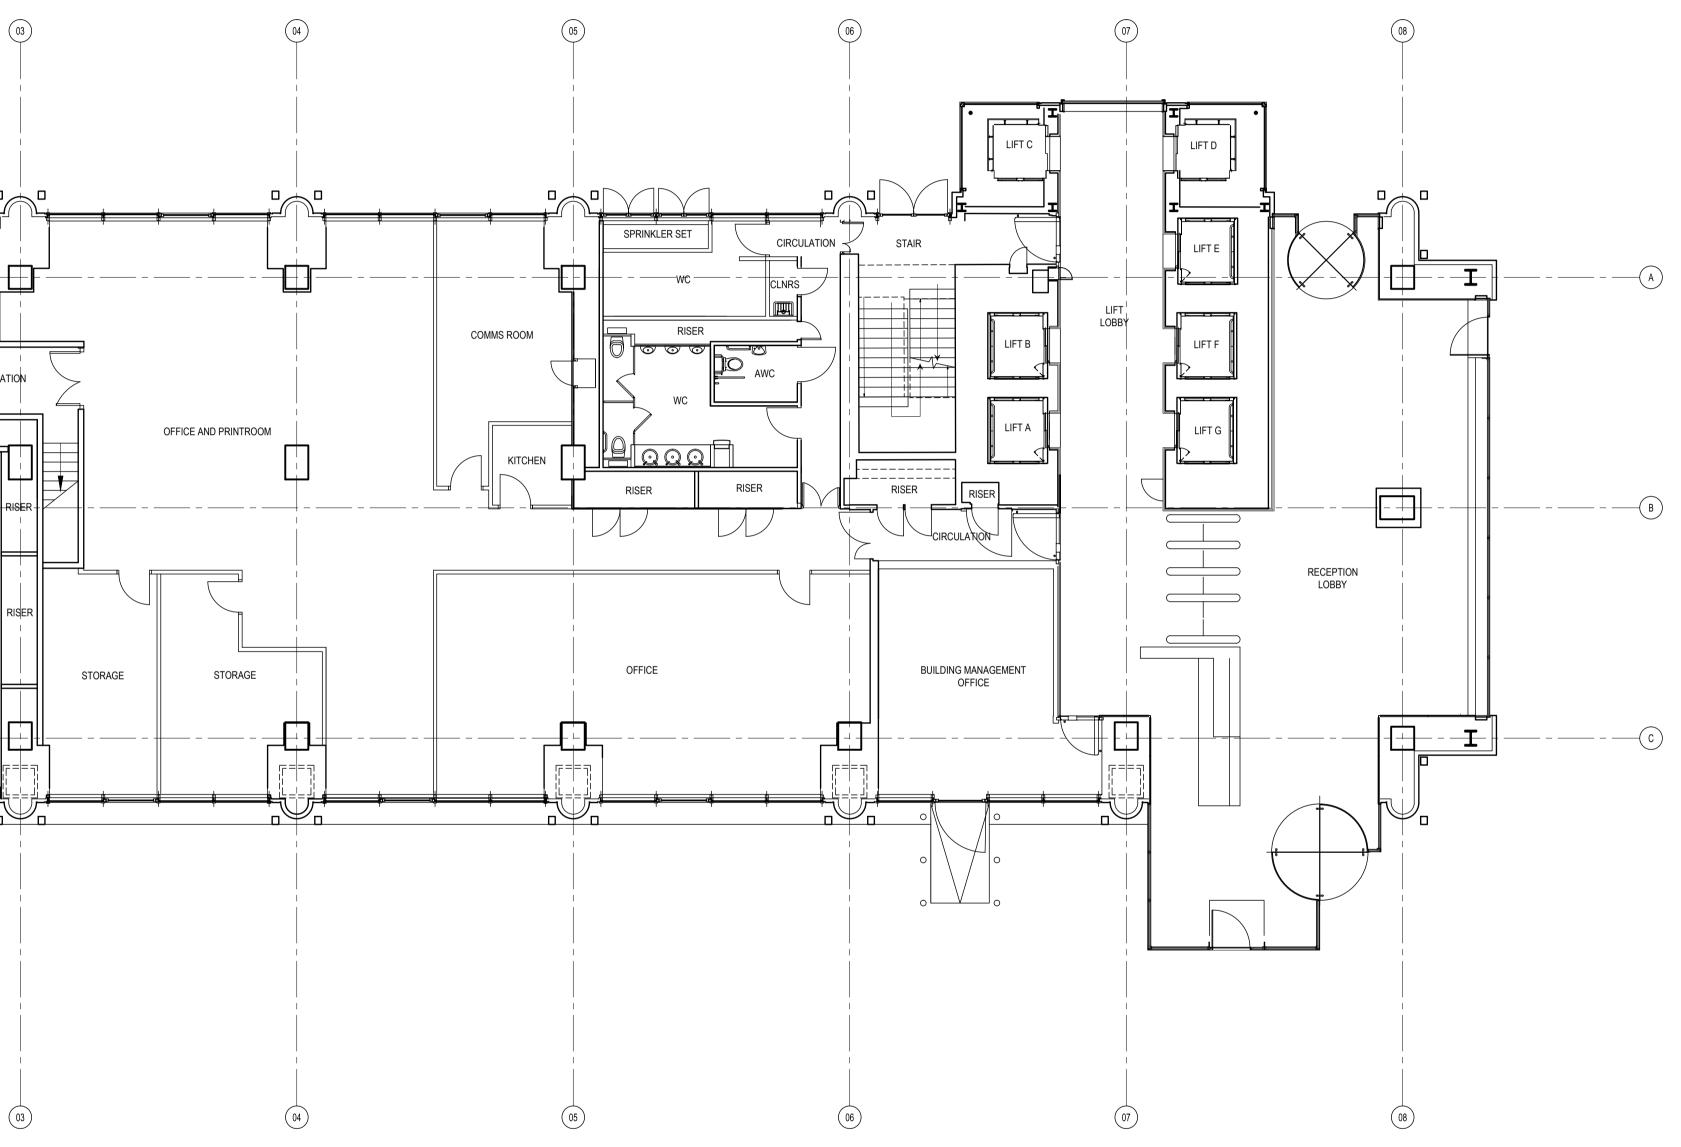

 REV
 DATE
 DESCRIPTION

 P01
 05.01.15
 PLANNING SUBMISSION

| DRN CHK<br>GJG HP | drawing title<br>GROUND FLOOR PLAN — PROPOSED | <b>jestico</b> + <b>whiles</b>                 |
|-------------------|-----------------------------------------------|------------------------------------------------|
|                   | CHANGE OF USE                                 |                                                |
|                   | RETAIL TO OFFICE                              | architecture + interior design london + prague |
|                   | SCALE 1:100 A1 SHEET                          | CLIENT                                         |
|                   | status<br>PLANNING                            | THE BRITISH LAND COMPANY PLC                   |
|                   | DRAWING NO REV<br>2653–JW–211 P01             | 338 EUSTON ROAD<br>LONDON NW1 3BT              |