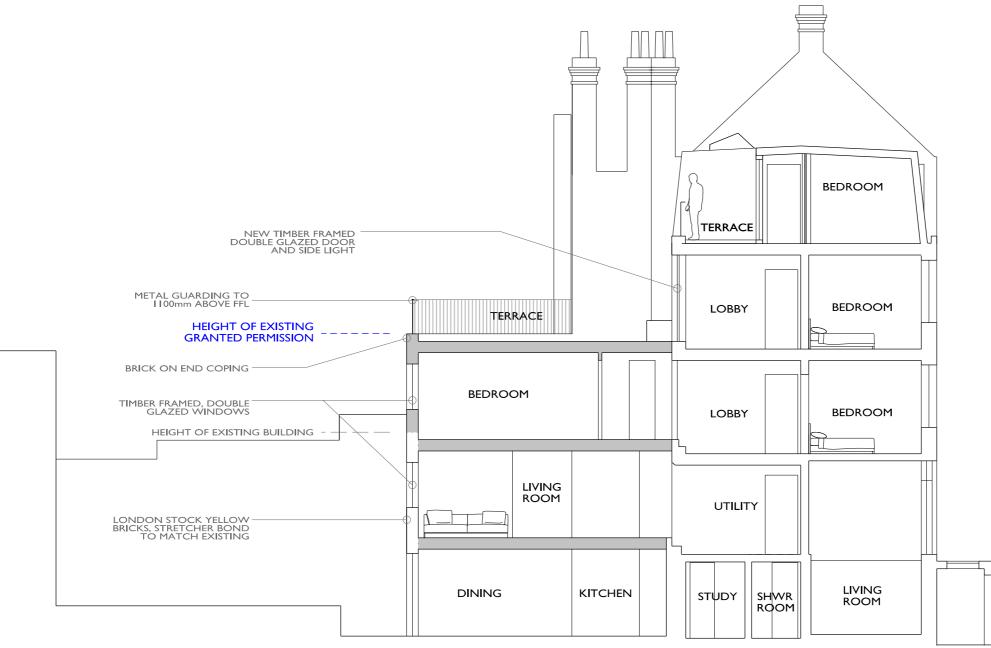

|     |    |                                          |          | 35 CHALTO  | N STREET, N   |
|-----|----|------------------------------------------|----------|------------|---------------|
|     |    |                                          | +        |            | EDMAN         |
|     |    |                                          |          |            | SECTION A-A   |
| A   | FH | GENERAL UPDATE FOLLOWING CLIENT COMMENTS | 15.12.14 | ZRP024     | ZRP024 P      |
| ^   |    | DESCRIPTION                              | DATE     | JOB NUMBER | DRAWING NUMBE |
| REV | BY |                                          |          |            | 1:100 @ A3    |

## SECTION A-A'

|                                     | INDICATES NEW<br>CONSTRUCTION                                                                                                                                             |
|-------------------------------------|---------------------------------------------------------------------------------------------------------------------------------------------------------------------------|
|                                     | INDICATES OUTLINE OF VOLUME<br>OF REAR ADDITION CURRENT<br>PLANNING PERMISSION<br>APPLICATION REF: 2014/3328/P                                                            |
| IWI IJD                             | ZRP                                                                                                                                                                       |
| A'<br><u>P_300 SEP 2014</u><br>DATE | ARCHITECTS, DESIGNERS AND CONSTRUCTION CONSULTANTS<br>26 EXMOUTH MARKET, CLERKENWELL, LONDON ECIR 4QE<br>WWW.ZOOMROOMS.CO.UK<br>2020 7278 7716<br>CONTACT@ZOOMROOMS.CO.UK |
|                                     | ZOOM ROOM PRODUCTIONS                                                                                                                                                     |