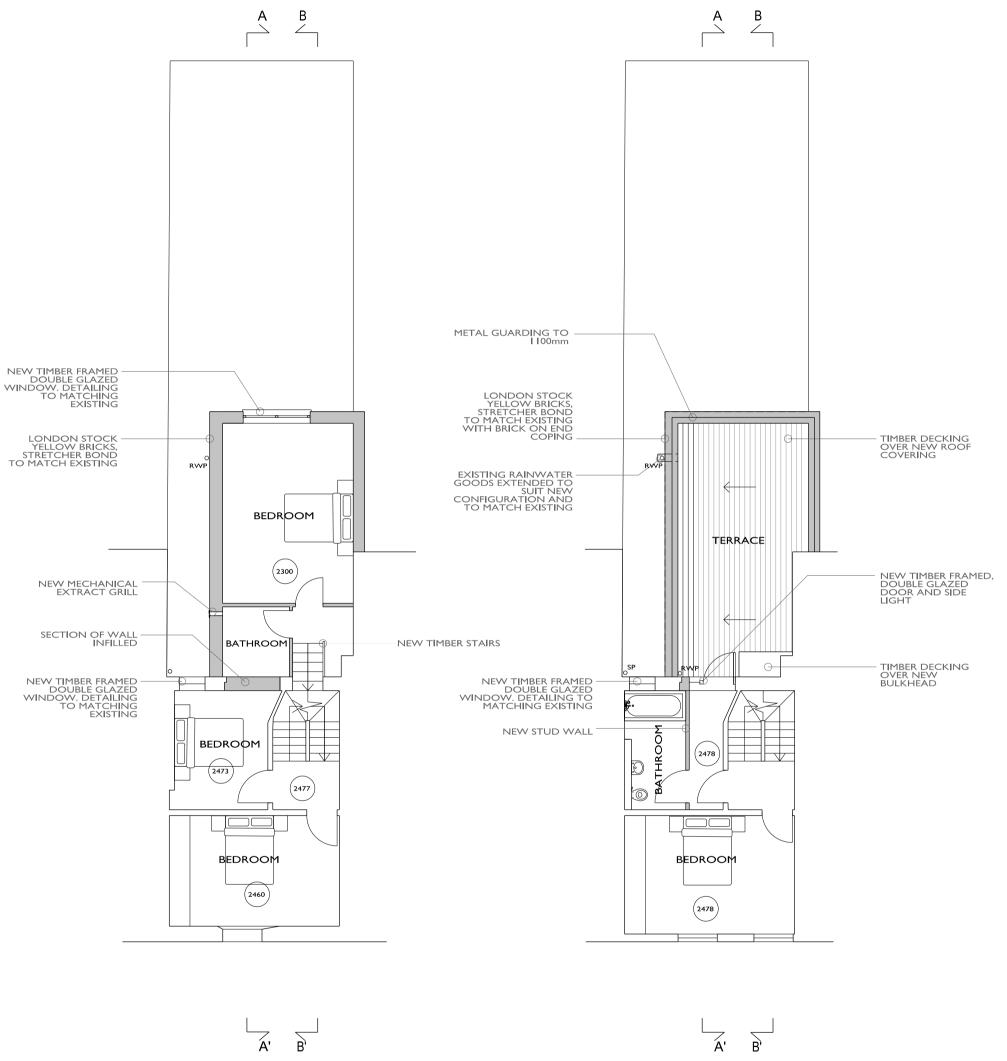

FIRST FLOOR

SECOND FLOOR

INDICATES NEW CONSTRUCTION

|        |          |                                                   |                 |                                         |                     |               | NB: NO ACCESS PROVIDED TO ROOF.<br>ASSUMED LAYOUT AND ARRANGEMEN<br>ONLY. NEIGHBOURING BUILDINGS<br>INDICATIVE ONLY. ALL HARD AND SOF<br>LANDSCAPING INDICATIVE ONLY. |
|--------|----------|---------------------------------------------------|-----------------|-----------------------------------------|---------------------|---------------|-----------------------------------------------------------------------------------------------------------------------------------------------------------------------|
| $\Box$ |          |                                                   |                 | 35 CHALTON STREET, NWI IJD              |                     |               | 700                                                                                                                                                                   |
|        |          |                                                   | ROBERT FRIEDMAN |                                         |                     | ZKP           |                                                                                                                                                                       |
| _      |          |                                                   | 15.12.14        | PROPOSED PLANS: FIRST AND SECOND FLOORS |                     |               | ARCHITECTS, DESIGNERS AND CONSTRUCTION CONSULTANTS  26 EXMOUTH MARKET, CLERKENWELL, LONDON ECIR 4QE                                                                   |
| C      | FH<br>AM | UPDATED FOLLOWING CLIENT COMMENTS  GENERAL UPDATE | 30.09.14        |                                         |                     |               |                                                                                                                                                                       |
| В      | AM       | GENERAL UPDATE                                    | 30.09.14        | DRAWING TITLE                           |                     |               | www.zoomrooms.co.uk                                                                                                                                                   |
| Α      | FH       | UPDATED ROOM LABELS                               | 24.09.14        | ZRP024                                  | ZRP024 P 10         | I AUG 2014    | 020 7278 7716                                                                                                                                                         |
| REV    | BY       | DESCRIPTION                                       | DATE            | JOB NUMBER                              | DRAWING NUMBER      | DATE          | CONTACT@ZOOMROOMS.CO.UK                                                                                                                                               |
|        |          | DRAWING RECORD                                    |                 | FH<br>CREATED BY                        | I:100 @ A3<br>SCALE | C<br>REVISION | ZOOM ROOM PRODUCTIONS                                                                                                                                                 |