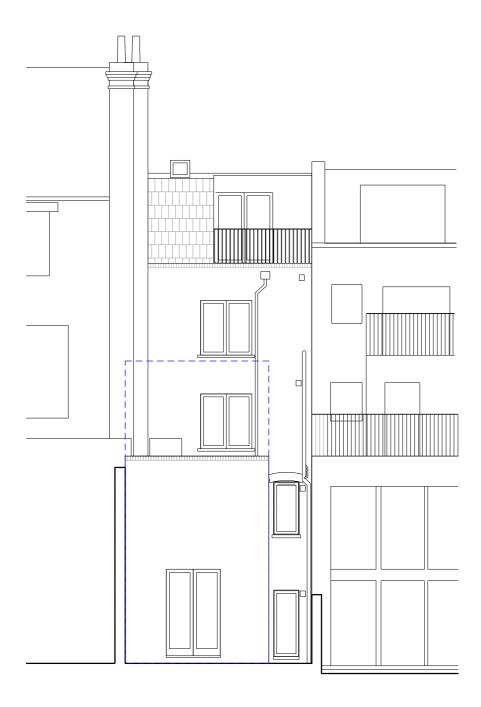

**REAR ELEVATION** 

## FRONT ELEVATION

INDICATES OUTLINE OF VOLUME OF REAR ADDITION CURRENT PLANNING PERMISSION APPLICATION REF: 2014/3328/P

NB: NO ACCESS PROVIDED TO ROOF.
ASSUMED LAYOUT AND ARRANGEMENT
ONLY. NEIGHBOURING BUILDINGS
INDICATIVE ONLY. ALL HARD AND SOFT
LANDSCAPING INDICATIVE ONLY.