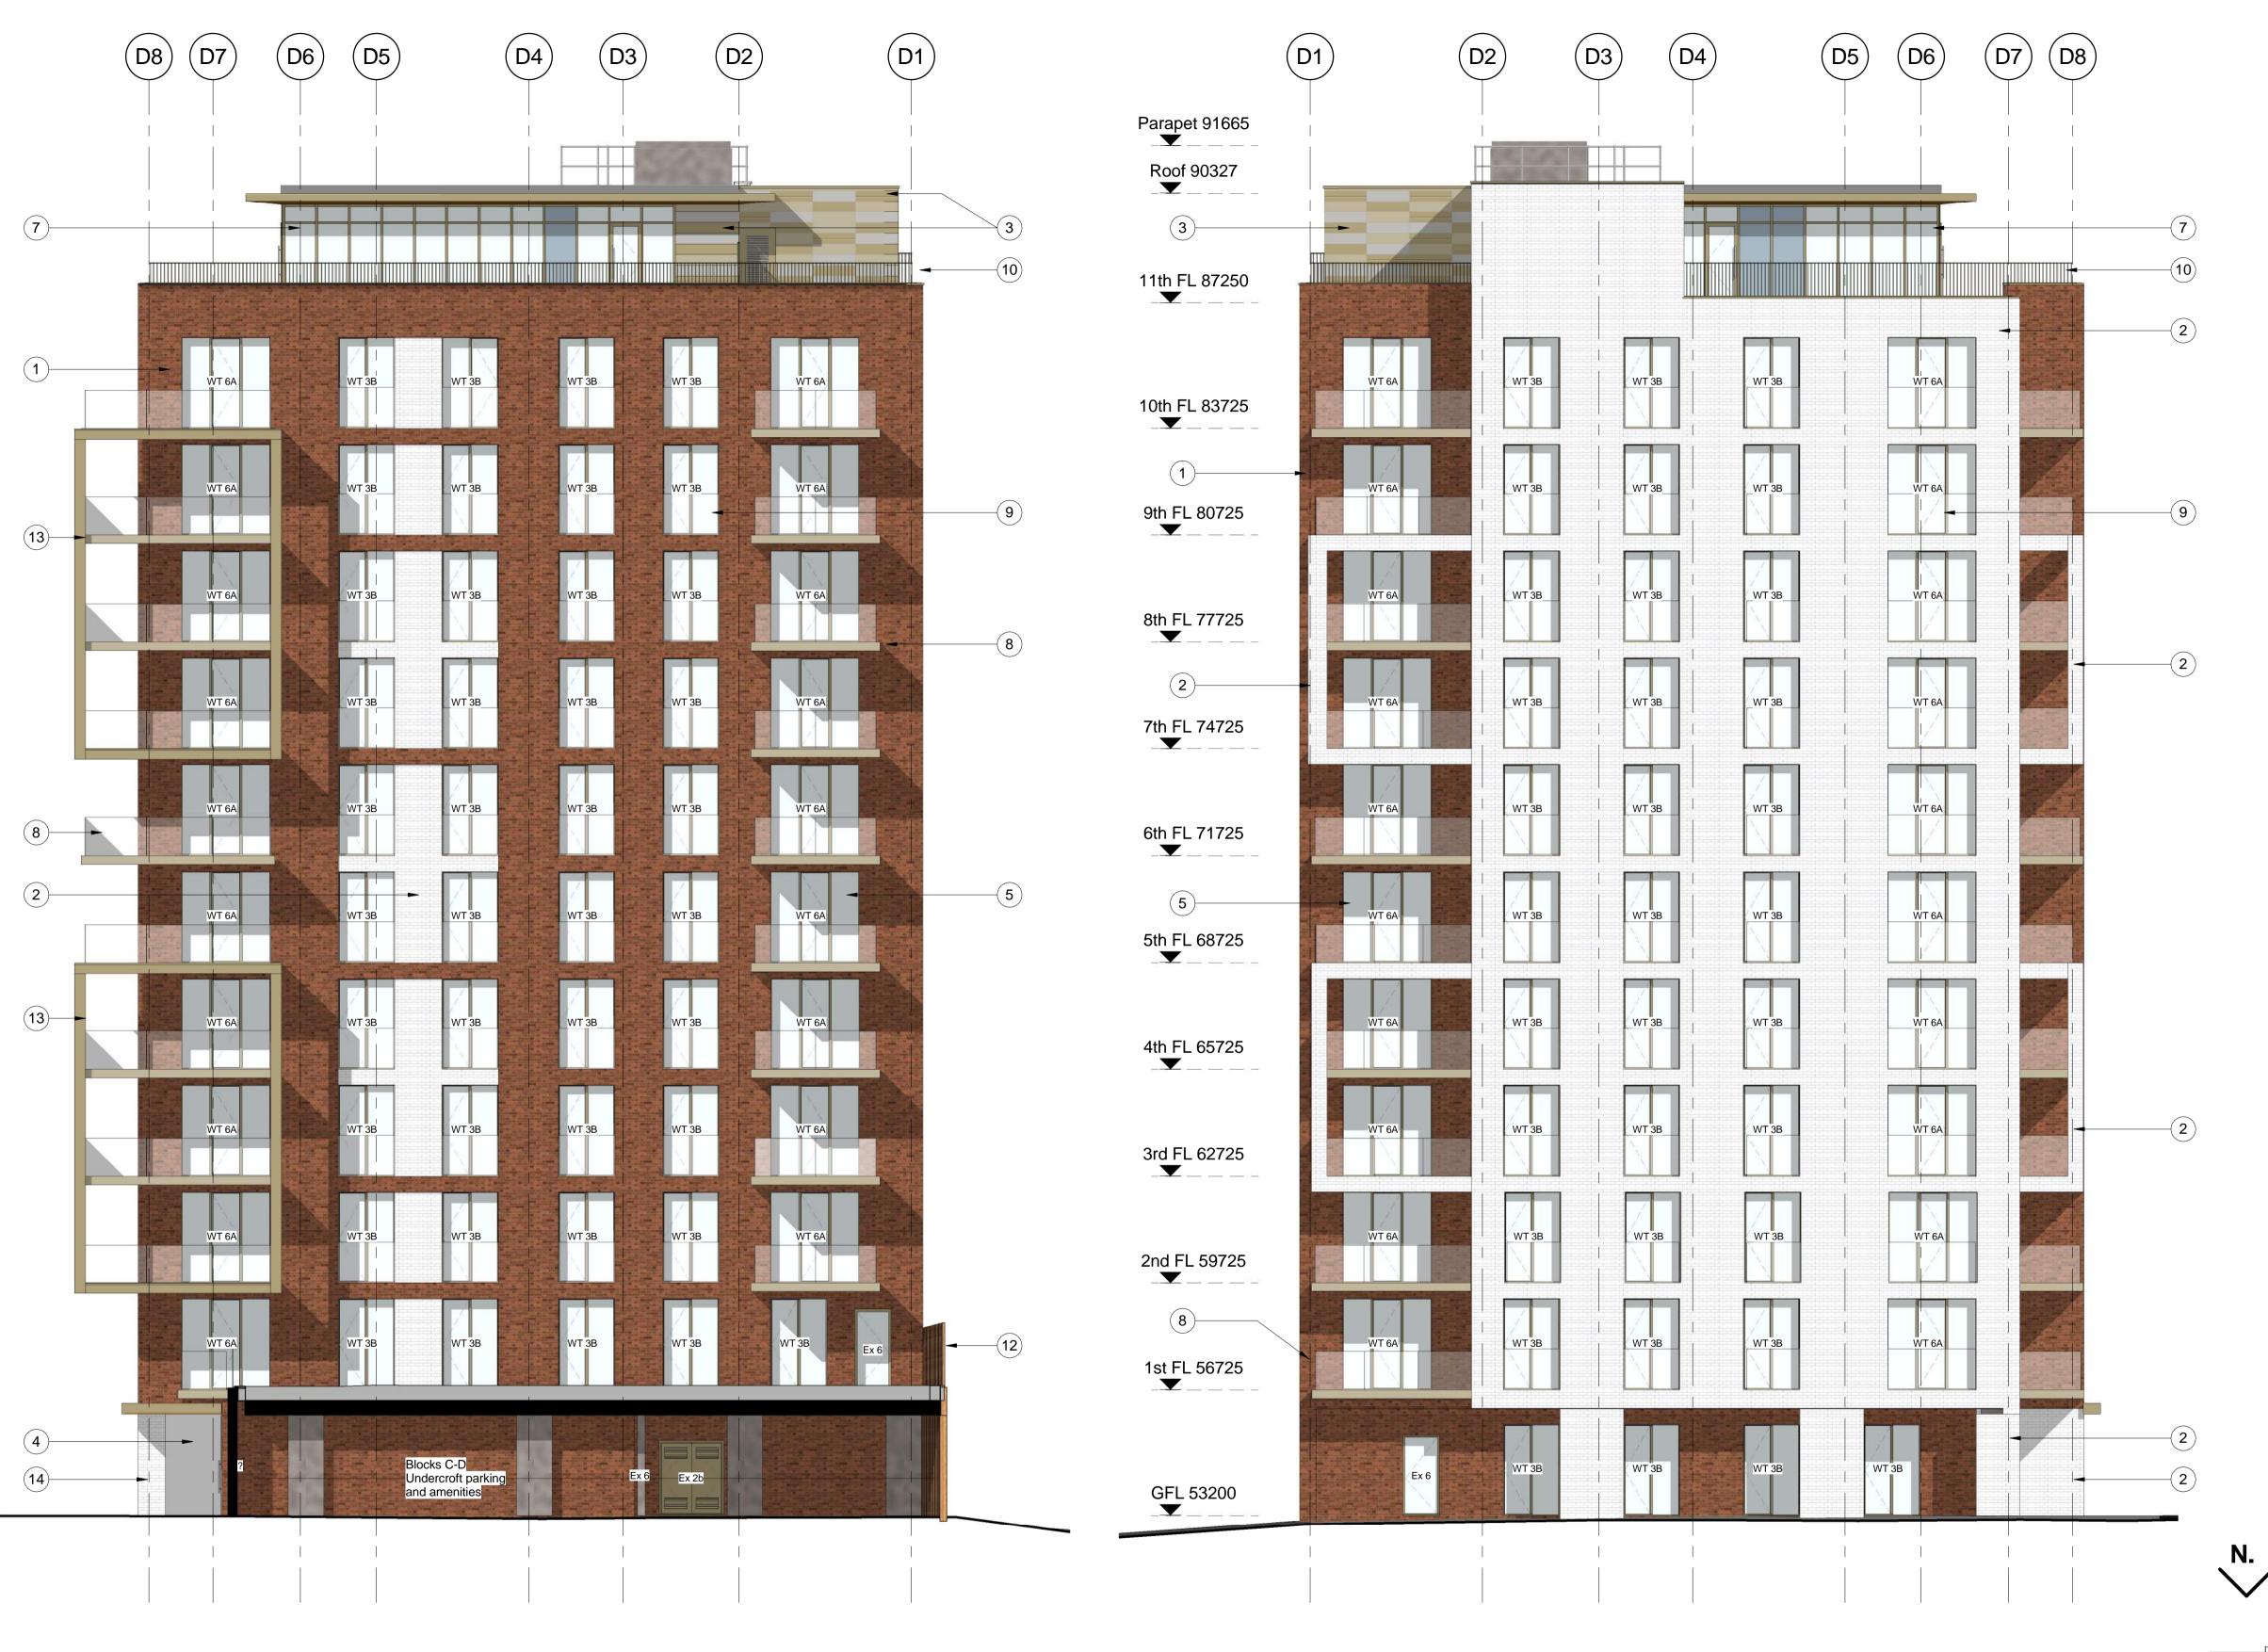

Block D East
1:100

4 Block D West

© WCEC ARCHITECTS - DISCLAIMER

This drawing is copyright and shall not be reproduced or used for any other purpose without the written permission of the Architects. This drawing must be read in conjunction with all other related drawings and documentation. It is the contractors responsibility to ensure full compliance with the

## Materials Key:

Red-Multi Facing Brickwork.

NBS Ref: External multiple leaf wall above dpc masonry system. 25-10-55/123 Type A (Red Bricks)

White Facing Brickwork.
NBS Ref: External multiple leaf wall above dpc masonry system. 25-10-55/123 Type B (White

Bricks) High Pressure Laminate Rainscreen Claddidng.
NBS Ref: Drained and back-ventilated rainscreen cladding. 25-80-70/120 Type A (Trespa)

Porcelain Rainscreen Claddidng.

NBS Ref: Drained and back-ventilated rainscreen cladding. 25-80-70/120 Type B (Stone to

Entrances) Aluminium Window System.
NBS Ref: Aluminium framed windows.

25-50-95/125 Types A-G

Aluminium Curtain Walling System.

NBS Ref: Stick curtain walling system. 25-25-15/175 Type A (Curtain Walling to non residential areas)

Aluminium Curtain Walling System.

NBS Ref: Stick curtain walling system. 25-25-15/175 Type B (Curtain Walling to penthouse level)

Balconies.

NBS Ref: Pre-fabricated balcony structure. 20-05-80/140.

<u>Laminated Glazed Balustrading.</u>
NBS Ref: Ballustrade and guarding system. 25-25-10/110 Type A

Powder Coated Steel Balustrading.

NBS Ref: Ballustrade and guarding system. 25-25-10/110 Type B <u>Timber Cladding.</u>
NBS Ref: Timber weatherboarding system.

25-80-95/195

Metallic Bronze Alucobond Cladding.

NBS Ref: Rigid sheet cladding system. 25-80-76/170

Glazed Facing Brickwork
NBS Ref: External multiple leaf wall above dpc masonry system. 25-10-55/TBC

Penthouse Solid Privacy Screen NBS Ref: TBC

30.07.14 All Window and Door Tags Added 20.06.13 Materials key amended 09.04.13 Issued for Tender A 25.04.13 Value Engineering Update

West Hampstead Square

Block D Elevations Sheet 2

DRAWING STATUS

For Construction

CHECKED MB

SCALE As indicated @ A1 20/02/13

**WCEC** architects

South Building, Staple Inn Buildings