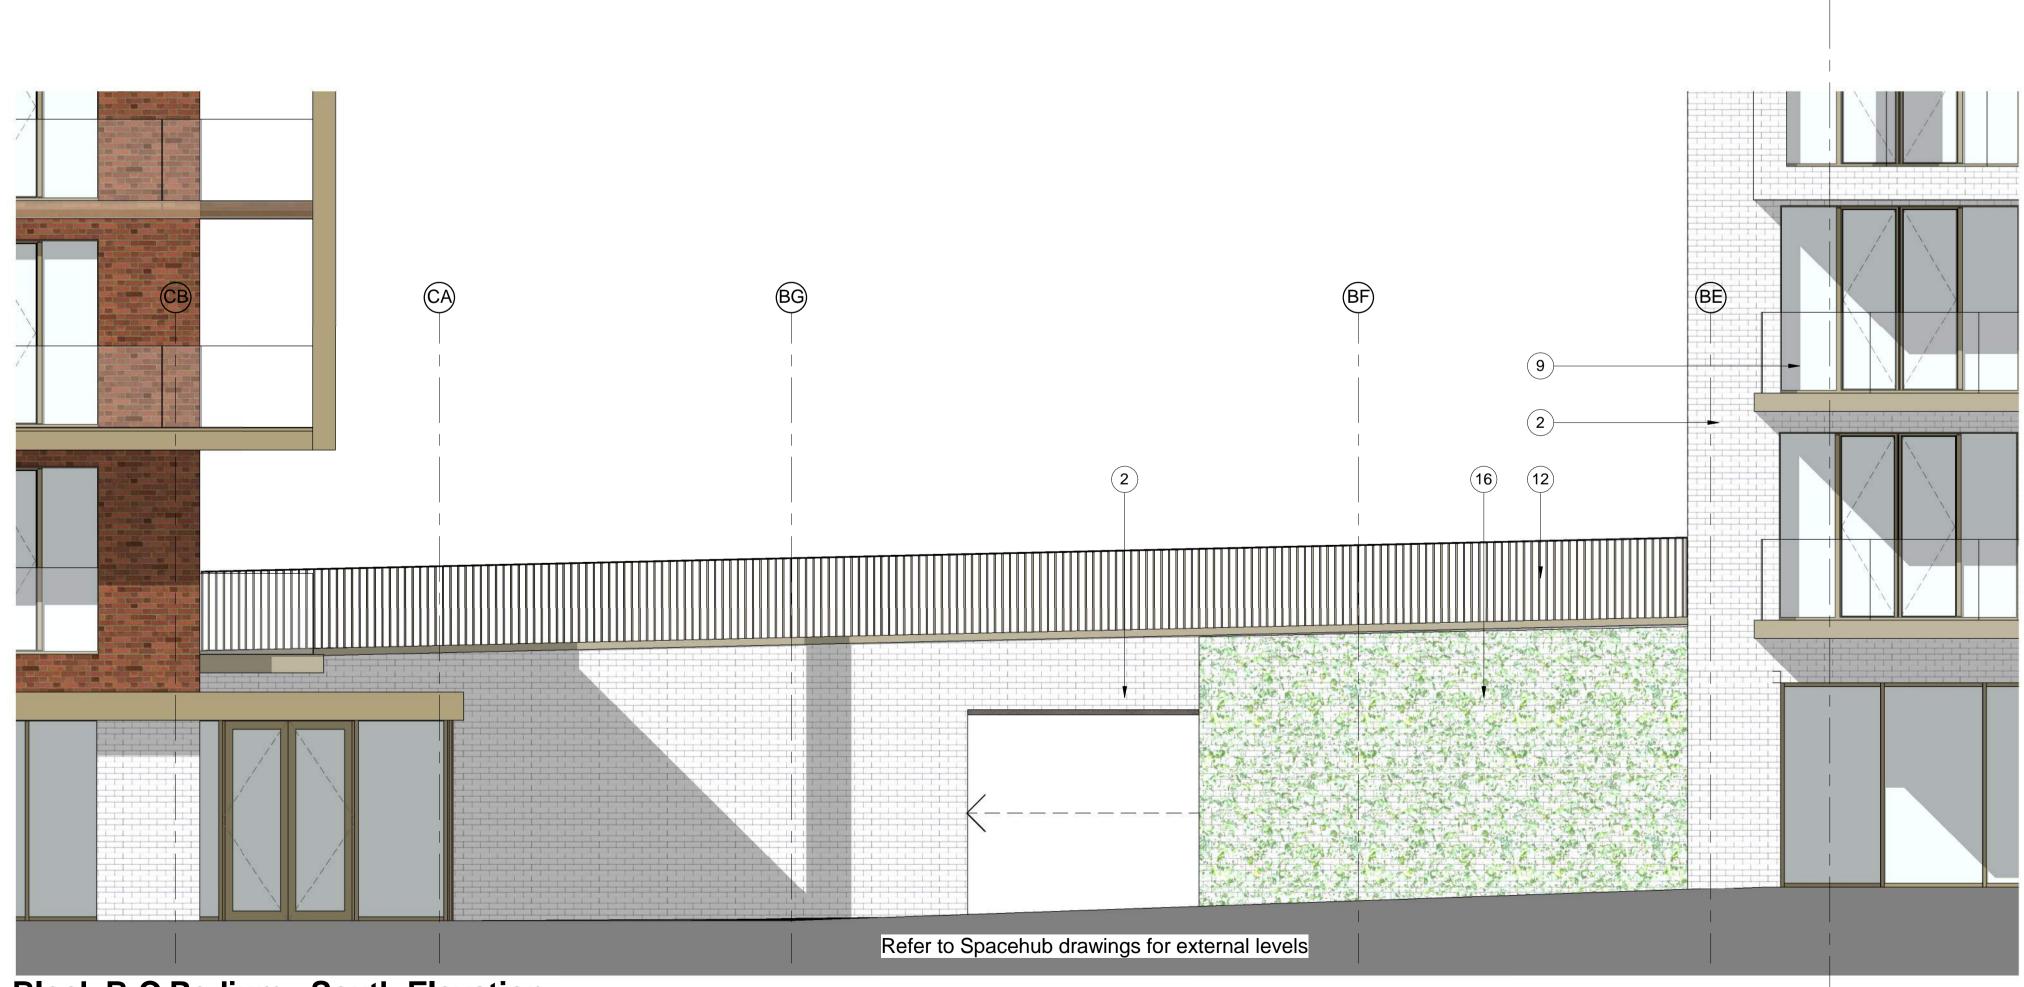

## Materials Key:

- Red-Multi Facing Brickwork.

  NBS Ref: External multiple leaf wall above dpc masonry system. 25-10-55/123 Type A (Red Bricks)
  - White Facing Brickwork.
    NBS Ref: External multiple leaf wall above dpc masonry system. 25-10-55/123 Type B (White Bricks)

Porcelain Rainscreen

- High Pressure Laminate
  Rainscreen Claddidng.
  NBS Ref: Drained and backventilated rainscreen cladding. 25-80-70/120 Type A (Trespa)
  - Claddidng.

    NBS Ref: Drained and backventilated rainscreen cladding. 25-80-70/120 Type B (Stone to Entrances)
- Aluminium Window System.
  NBS Ref: Aluminium framed windows. 25-50-95/125 Types A-G
- Aluminium Curtain Walling System. NBS Ref: Stick curtain walling system. 25-25-15/175 Type A (Curtain Walling to non residential areas)
- Aluminium Curtain Walling System.
  NBS Ref: Stick curtain walling system. 25-25-15/175 Type B (Curtain Walling to penthouse level)
- Balconies.
  NBS Ref: Pre-fabricated balcony structure. 20-05-80/140.
- 9 <u>Laminated Glazed Balustrading.</u> NBS Ref: Ballustrade and guarding system. 25-25-10/110 Type A
- Powder Coated Steel Balustrading. NBS Ref: Ballustrade and guarding 25-25-10/110 Type B
- Timber Cladding. NBS Ref: Timber weatherboarding system. 25-80-95/195
- Metallic Bronze Alucobond Cladding.

  NBS Ref: Rigid sheet cladding 25-80-76/170
- Glazed Facing Brickwork
  NBS Ref: External multiple leaf wall above dpc masonry system. 25-10-55/TBC
- Penthouse Solid Privacy Screen NBS Ref: TBC
- Suspended Green Wall System Supplier, Type & System TBC