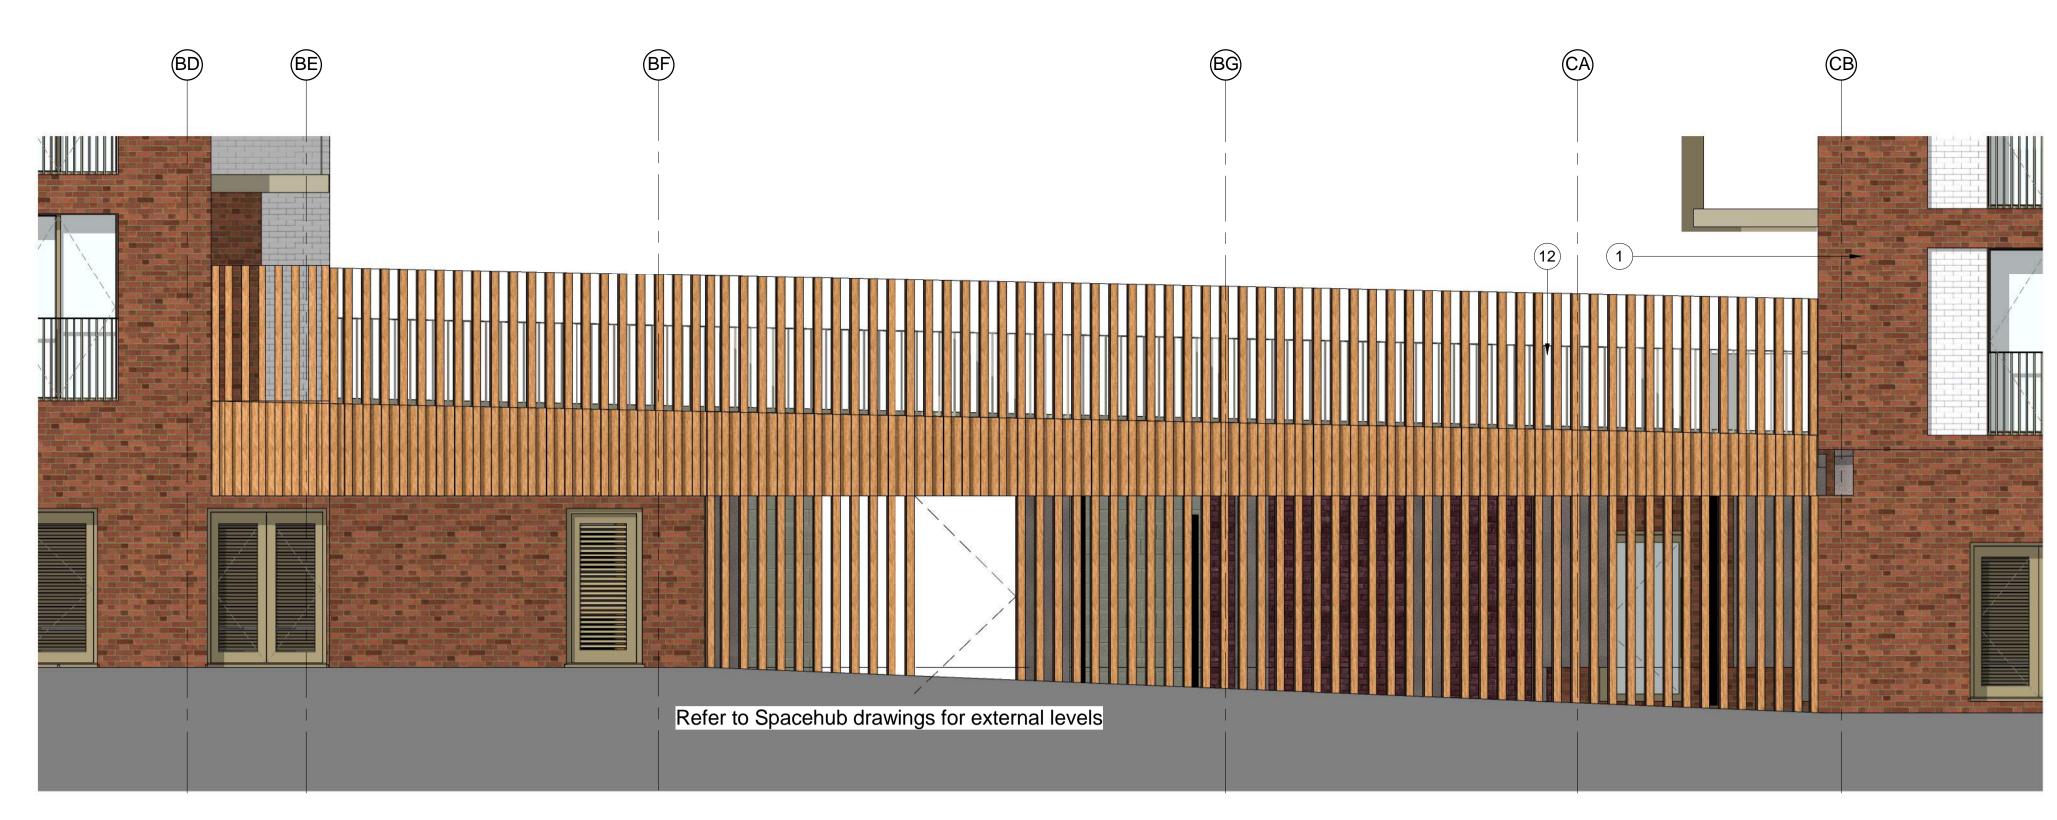

## Materials Key:

- Red-Multi Facing Brickwork.

  NBS Ref: External multiple leaf wall above dpc masonry system. 25-10-55/123 Type A (Red Bricks)
  - White Facing Brickwork.
    NBS Ref: External multiple leaf wall above dpc masonry system. 25-10-55/123 Type B (White Bricks)

Porcelain Rainscreen

- High Pressure Laminate
  Rainscreen Claddidng.
  NBS Ref: Drained and backventilated rainscreen cladding. 25-80-70/120 Type A (Trespa)
  - Claddidng.

    NBS Ref: Drained and backventilated rainscreen cladding. 25-80-70/120 Type B (Stone to Entrances)
- Aluminium Window System.
  NBS Ref: Aluminium framed windows. 25-50-95/125 Types A-G
- Aluminium Curtain Walling System. NBS Ref: Stick curtain walling system. 25-25-15/175 Type A (Curtain Walling to non residential areas)
- Aluminium Curtain Walling System.
  NBS Ref: Stick curtain walling system. 25-25-15/175 Type B (Curtain Walling to penthouse level)
- Balconies.
  NBS Ref: Pre-fabricated balcony structure. 20-05-80/140.
- 9 <u>Laminated Glazed Balustrading.</u> NBS Ref: Ballustrade and guarding system. 25-25-10/110 Type A
- Powder Coated Steel Balustrading. NBS Ref: Ballustrade and guarding 25-25-10/110 Type B
- Timber Cladding. NBS Ref: Timber weatherboarding system. 25-80-95/195
- Metallic Bronze Alucobond Cladding.

  NBS Ref: Rigid sheet cladding 25-80-76/170
- Glazed Facing Brickwork
  NBS Ref: External multiple leaf wall above dpc masonry system. 25-10-55/TBC
- Penthouse Solid Privacy Screen NBS Ref: TBC
- Suspended Green Wall System Supplier, Type & System TBC