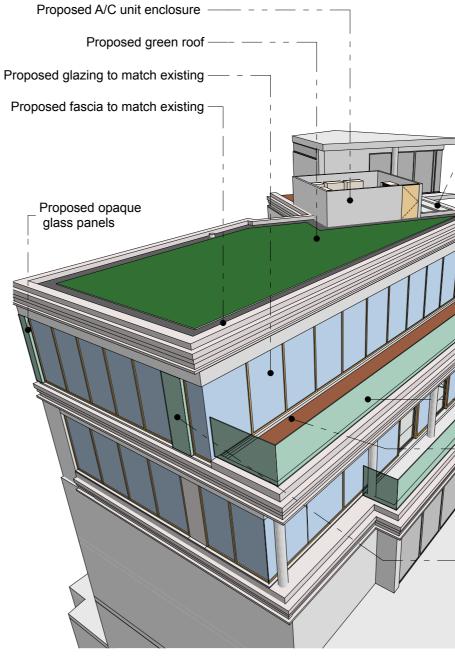

revisior

**EXISTING 3D VIEW** 

**PROPOSED 3D VIEW** 

THE PANORAMIC , POND STREET HAMPSTEAD NW3 LONDON MS LIDIA SCHECHTER

This drawing is the property and copyright of John Kerr Associates. and written consent must be obtained before divulging to a third party or copying whole or part of the drawing by any method whatsoever.

and/or documents. All relevant Statutory Approvals to be obtained before works commence comments

> Proposed rooflight Existing lift enclosure Proposed glass balustrade to match existing Proposed terrace Proposed opaque glass panels