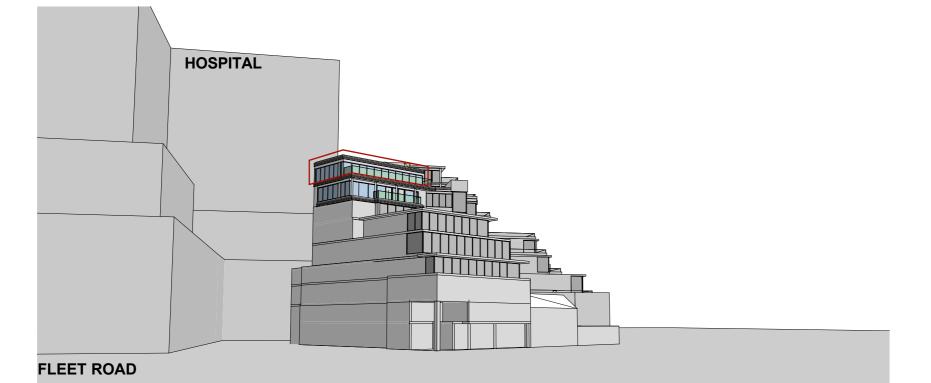

## PROPOSED FLEET ROAD ELEVATION

Notes: This drawing is the property and copyright of John Kerr Associates. and written consent must be obtained before divulging to a third party or copying whole or part of the drawing by any method whatsoever.

|                         | Project:<br>THE PANORAMIC , POND STREET    |                                                  | Scale: 1:200@A2<br>Date: NOVEMBER 2014 |
|-------------------------|--------------------------------------------|--------------------------------------------------|----------------------------------------|
|                         | HAMPSTEAD NW3 LONDON                       | PROPOSED FLEET ROAD<br>ELEVATION                 | Drawn: PK                              |
| Scale                   | MS LIDIA SCHECHTER                         |                                                  | 453/PA/07                              |
| 0 1 2 3 4 5 6 7 8 9 10m | JOHN KERR ASSOCIATES 62 CAMDEN ROAD, LONDO | N NW1 9DR,TEL:020 7209 2784;FAX:020 7209 2786 WW | W.JOHNKERRASSOCIATES.COM               |