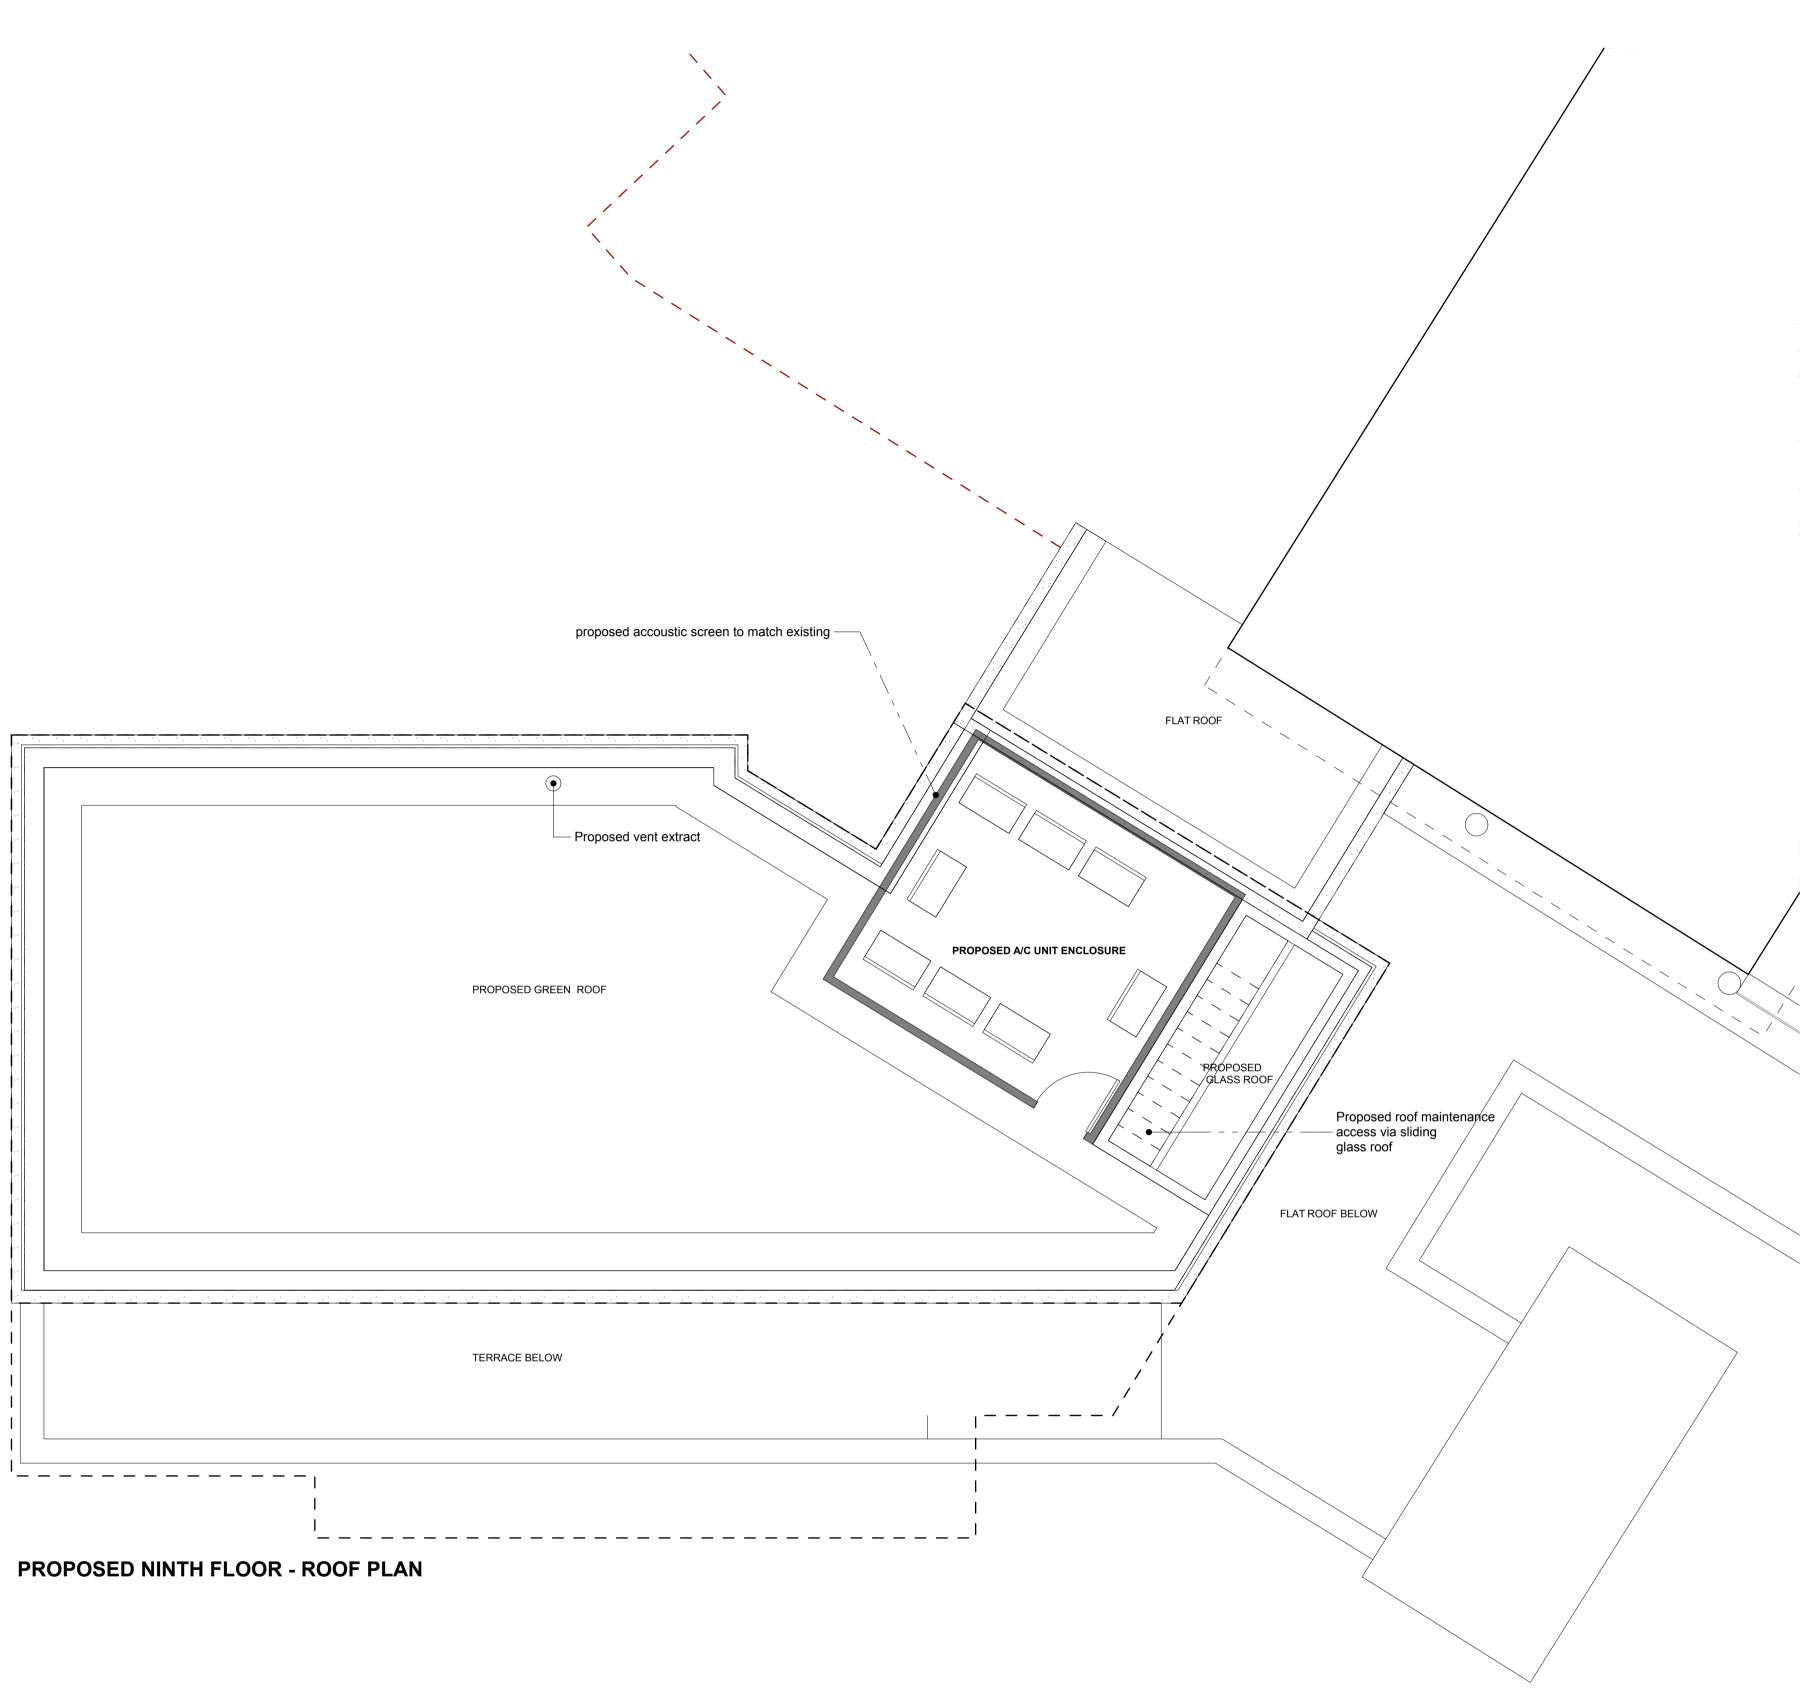

and/or documents. All relevant Statutory Approvals to be obtained before works commence comments

> Proposed rooflight Existing lift enclosure Proposed glass balustrade to match existing Proposed terrace Proposed opaque glass panels