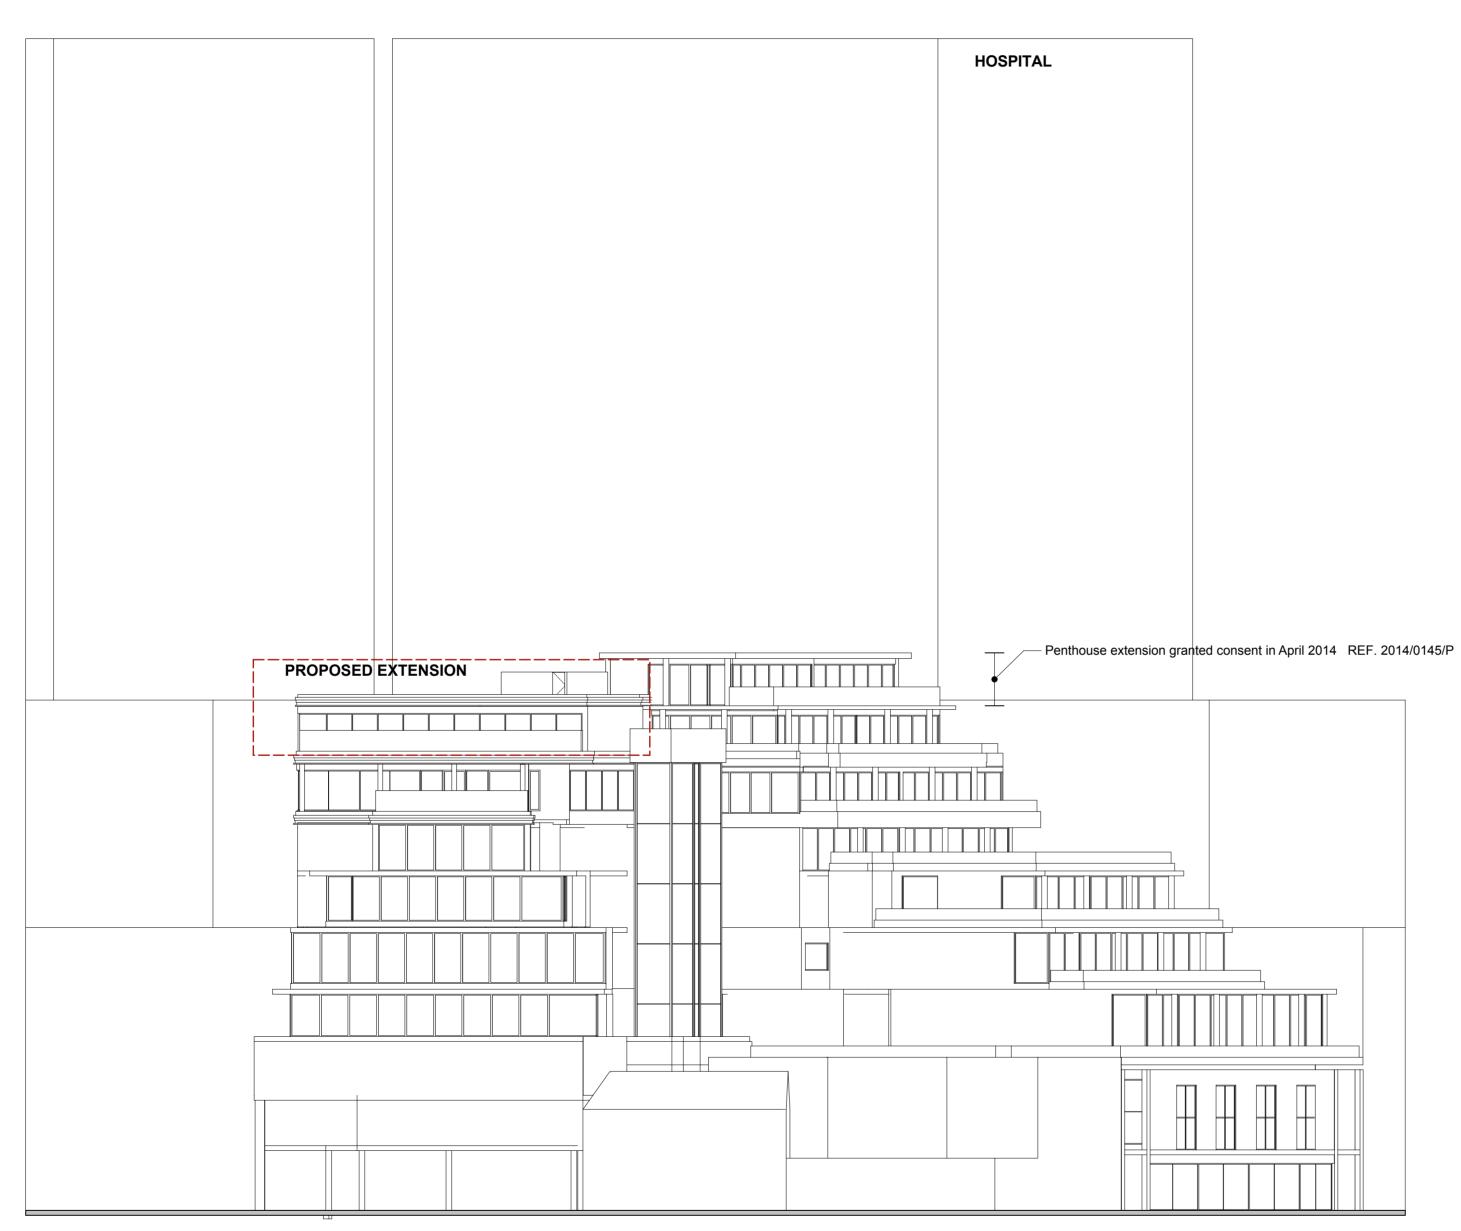

## PROPOSED POND STREET ELEVATION

HOSPITAL

Notes: This drawing is the property and copyright of John Kerr Associates. and written consent must be obtained before divulging to a third party or copying whole or part of the drawing by any method whatsoever.

| —— Penthouse extension granted consent in April 20 | 14 RFF 2014/014 | 5/P |   |
|----------------------------------------------------|-----------------|-----|---|
|                                                    |                 |     | _ |
|                                                    |                 |     |   |
|                                                    |                 |     |   |
|                                                    |                 |     |   |
|                                                    |                 |     |   |
|                                                    |                 |     |   |
|                                                    |                 |     |   |
|                                                    |                 |     |   |
|                                                    |                 |     |   |
|                                                    |                 |     |   |
|                                                    |                 |     |   |
|                                                    |                 |     |   |
|                                                    |                 |     |   |
|                                                    |                 |     |   |
|                                                    |                 |     |   |