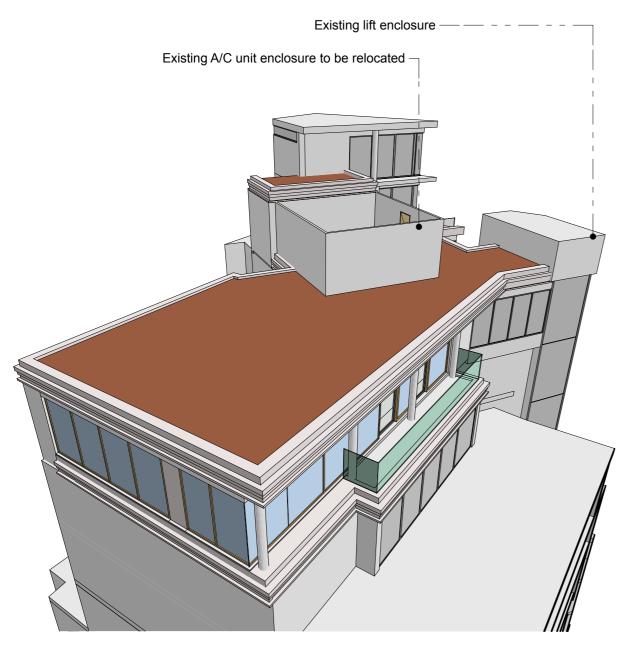

revisior

**EXISTING 3D VIEW** 

**PROPOSED 3D VIEW** 

THE PANORAMIC , POND STREET HAMPSTEAD NW3 LONDON MS LIDIA SCHECHTER

This drawing is the property and copyright of John Kerr Associates. and written consent must be obtained before divulging to a third party or copying whole or part of the drawing by any method whatsoever.