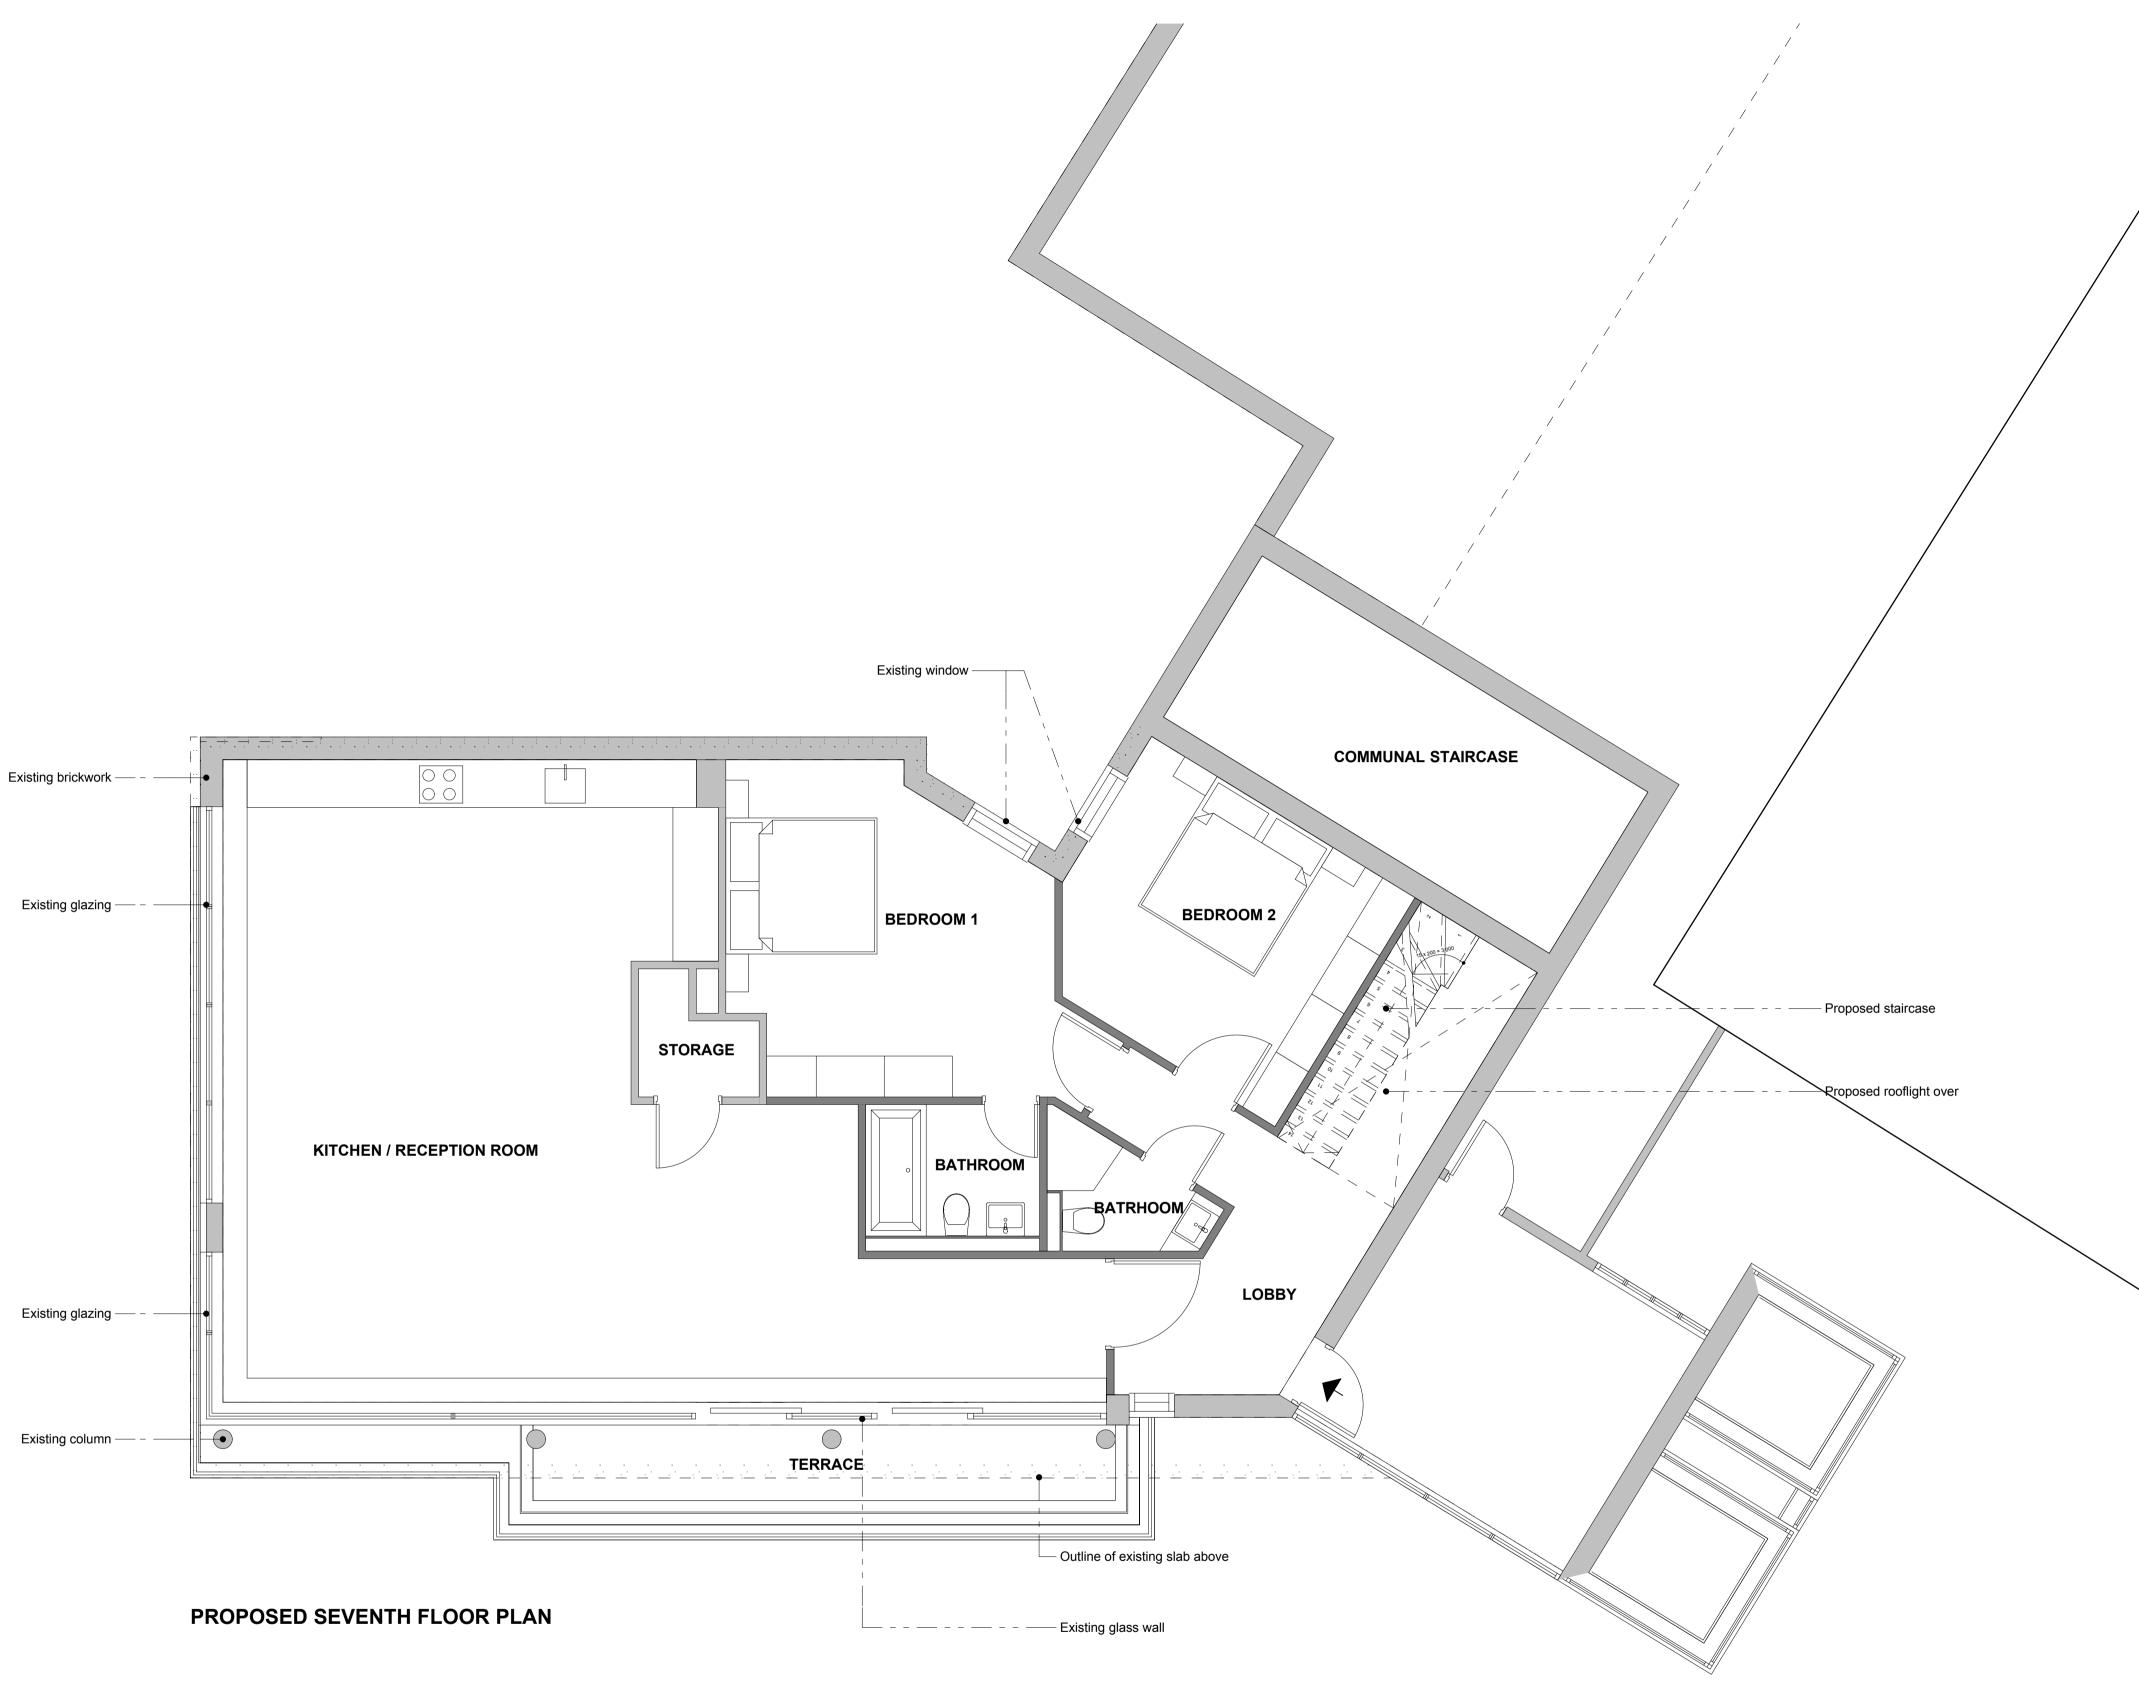

Strand States existing structure proposed structure 2 <sup>Scale:</sup> 1:50@A1, 1:100@A3 <sup>Date:</sup> NOVEMBER 2014 Project: THE PANORAMIC , POND STREET HAMPSTEAD NW3 LONDON - PROPOSED SEVENTH FLOOR 453/PA/01 MS LIDIA SCHECHTER