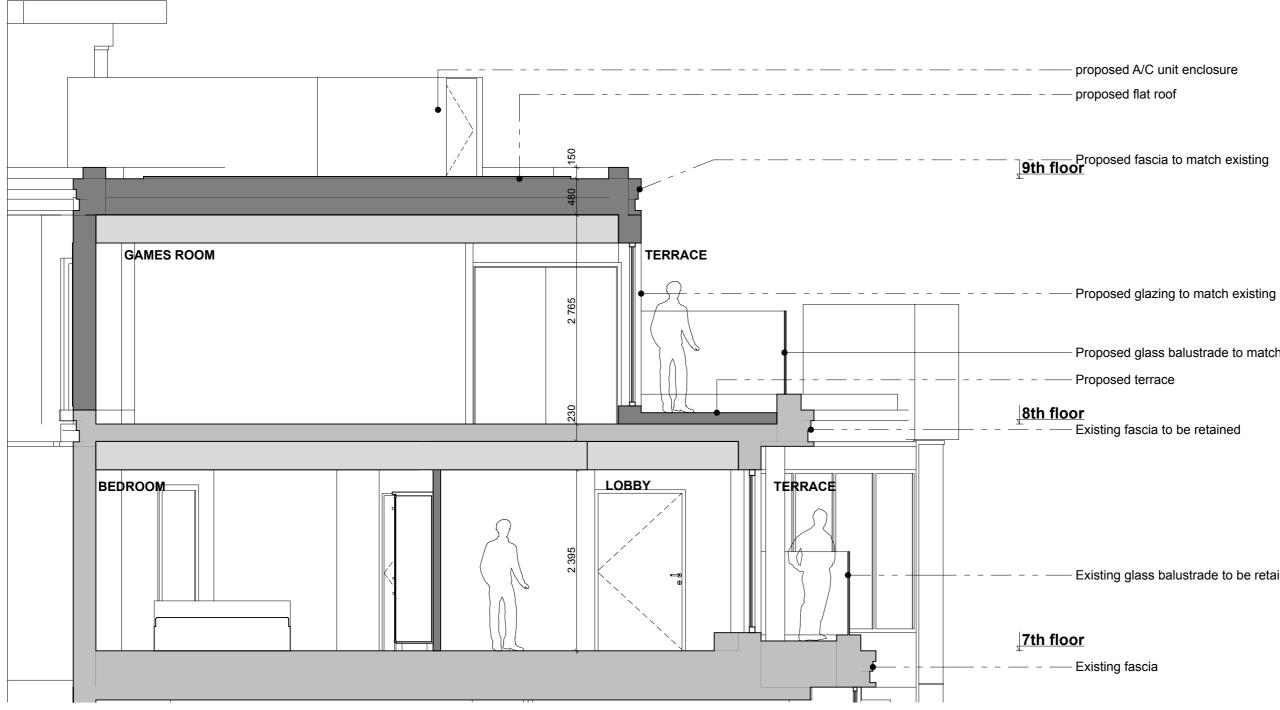

**PROPOSED SECTION A** 

This drawing is the property and copyright of John Kerr Associates. and written consent must be obtained before divulging to a third party or copying whole or part of the drawing by any method whatsoever.

comments

Proposed glass balustrade to match existing

Existing glass balustrade to be retained

existing structure

proposed structure

|               | Drawing:<br>PROPOSED SECTION A                   | <sup>Scale:</sup> 1:50@A3     |
|---------------|--------------------------------------------------|-------------------------------|
| STREET<br>DON |                                                  | Date: NOVEMBER 2014           |
|               |                                                  | Drawn: PK                     |
|               |                                                  | No:                           |
| R             |                                                  | 453/PA/04                     |
|               |                                                  |                               |
| ROAD, LOND    | 0N NW1 9DR, TEL:020 7209 2784; FAX:020 7209 2786 | W W W .JOHNKERRASSOCIATES.COM |

and/or documents. All relevant Statutory Approvals to be obtained before works commence comments

> Proposed rooflight Existing lift enclosure Proposed glass balustrade to match existing Proposed terrace Proposed opaque glass panels