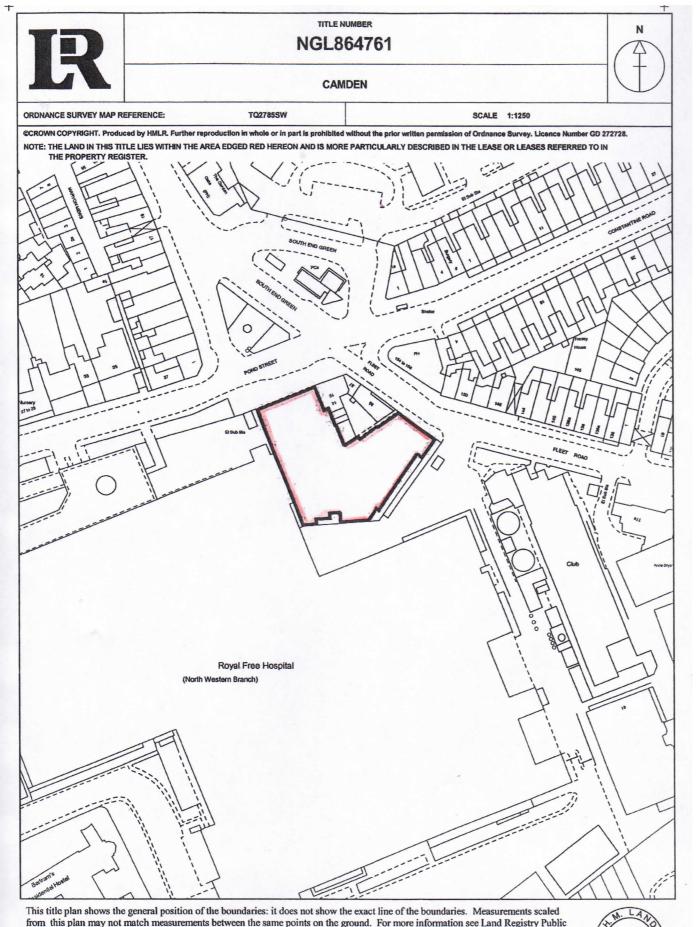

from this plan may not match measurements between the same points on the ground. For more information see Land Registry Public Guide 7 - Title Plans.

This official copy shows the state of the title plan on 31 July 2006 at 16:23:42. It may be subject to distortions in scale. Under s.67 of the Land Registration Act 2002, this copy is admissible in evidence to the same extent as the original. Issued on 31 July 2006.

This title is dealt with by the Harrow District Land Registry.

+

Ν

This drawing is the property and copyright of John Kerr Associates. and written consent must be obtained before divulging to a third party or copying whole or part of the drawing by any method whatsoever.

comments

| STREET<br>NDON                                                                           | LOCATION PLAN | <sup>Scale:</sup> 1:1250 @ A3 |
|------------------------------------------------------------------------------------------|---------------|-------------------------------|
|                                                                                          |               | Date: NOVEMBER 2014           |
|                                                                                          |               | Drawn: PK                     |
|                                                                                          |               | No:                           |
| ER                                                                                       |               | 453/EX/01                     |
|                                                                                          |               |                               |
| EN ROAD, LONDON NW1 9DR, TEL:020 7209 2784; FAX:020 7209 2786 WWW.JOHNKERRASSOCIATES.COM |               |                               |