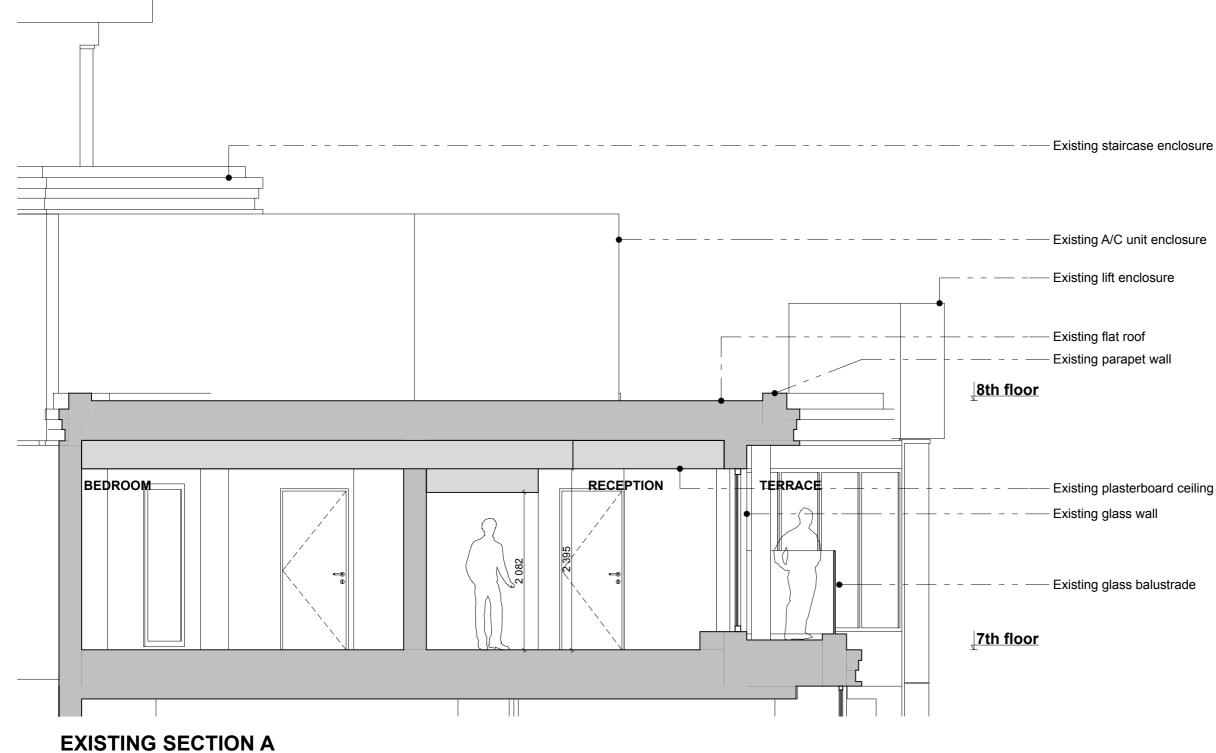

and/or documents. All relevant Statutory Approvals to be obtained before works commence. comments

existing structure

proposed structure

| STREET<br>DON | Drawing:<br>EXISTING SECTION A                     | Scale:         1:50@A3           Date:         NOVEMBER 2014           Drawn:         PK |
|---------------|----------------------------------------------------|------------------------------------------------------------------------------------------|
| R             |                                                    | <sup>№</sup> 453/EX/04                                                                   |
| ROAD, LOND    | 0N NW1 9DR, TEL: 020 7209 2784; FAX: 020 7209 2786 | W W W .JOHNKERRASSOCIATES.COM                                                            |