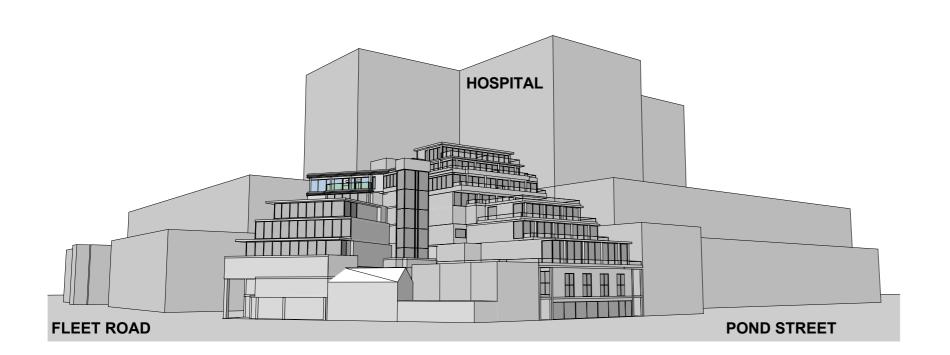

## EXISTING POND STREET ELEVATION

HOSPITAL

Notes: This drawing is the property and copyright of John Kerr Associates. and written consent must be obtained before divulging to a third party or copying whole or part of the drawing by any method whatsoever.

|       | Project:<br>THE PANORAMIC , POND STREET<br>HAMPSTEAD NW3 LONDON | EXISTING POND STREET                             | Scale:         1:200@A2           Date:         NOVEMBER 2014           Drawn:         PK |
|-------|-----------------------------------------------------------------|--------------------------------------------------|-------------------------------------------------------------------------------------------|
| Scale | Client<br>MS LIDIA SCHECHTER                                    | ELEVATION                                        | <sup>No:</sup><br>453/EX/05                                                               |
|       | JOHN KERR ASSOCIATES 62 CAMDEN ROAD, LONDO                      | N NW1 9DR,TEL:020 7209 2784;FAX:020 7209 2786 WW | W.JOHNKERRASSOCIATES.COM                                                                  |