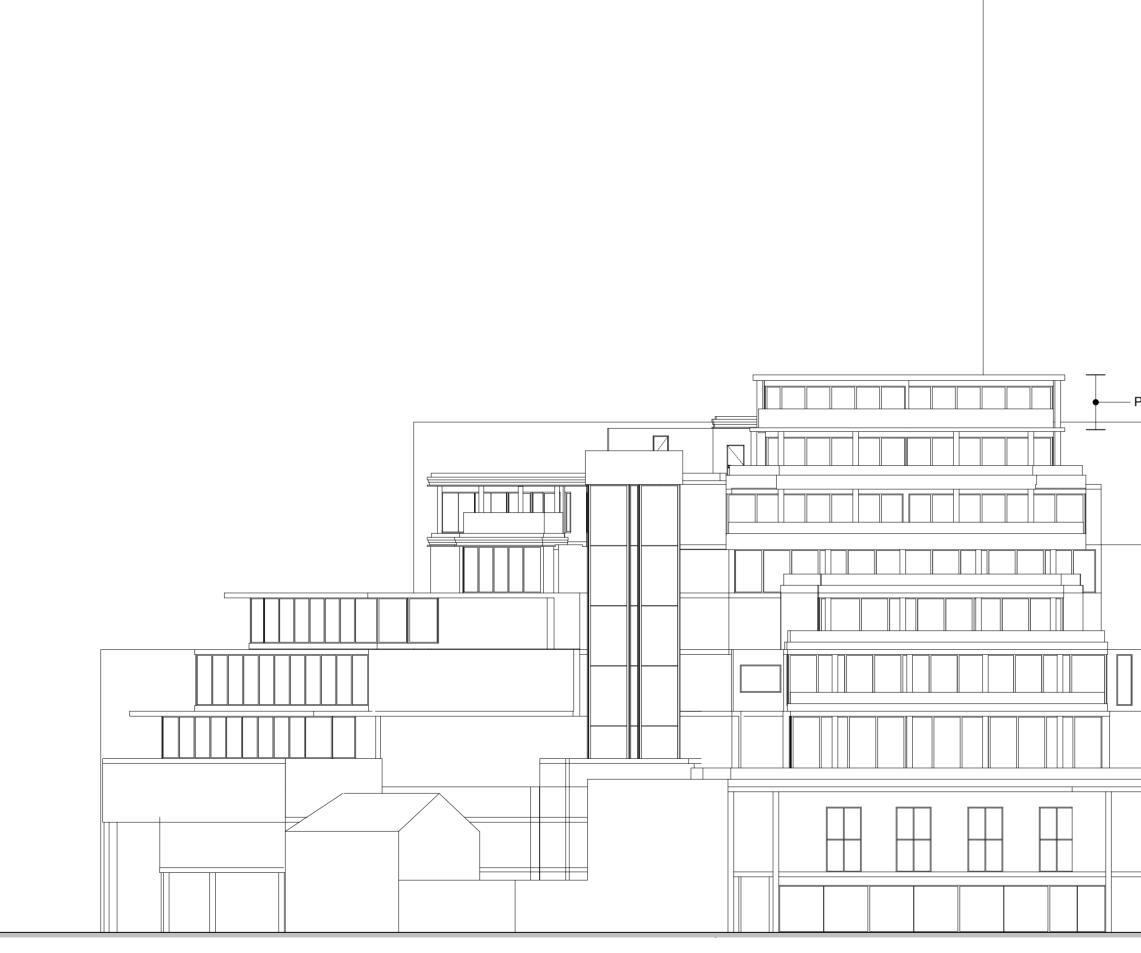

EXISTING FLEET ROAD ELEVATION

Notes: This drawing is the property and copyright of John Kerr Associates. and written consent must be obtained before divulging to a third party or copying whole or part of the drawing by any method whatsoever.

 revision
 date

 comments

|                                                                                                               | Project:                    | Drawing: | Scale: 1:200@A2          |
|---------------------------------------------------------------------------------------------------------------|-----------------------------|----------|--------------------------|
|                                                                                                               | THE PANORAMIC , POND STREET |          | Date: NOVEMBER 2014      |
|                                                                                                               | HAMPSTEAD NW3 LONDON        |          | Drawn: PK                |
|                                                                                                               | Client                      |          | No:                      |
|                                                                                                               | MS LIDIA SCHECHTER          |          | 453/EX/06                |
| 9 10m                                                                                                         |                             |          |                          |
| JOHN KERR ASSOCIATES 62 CAMDEN ROAD, LONDON NW1 9DR,TEL:020 7209 2784;FAX:020 7209 2786 WWW.JOHNKERRASSOCIATI |                             |          | W.JOHNKERRASSOCIATES.COM |