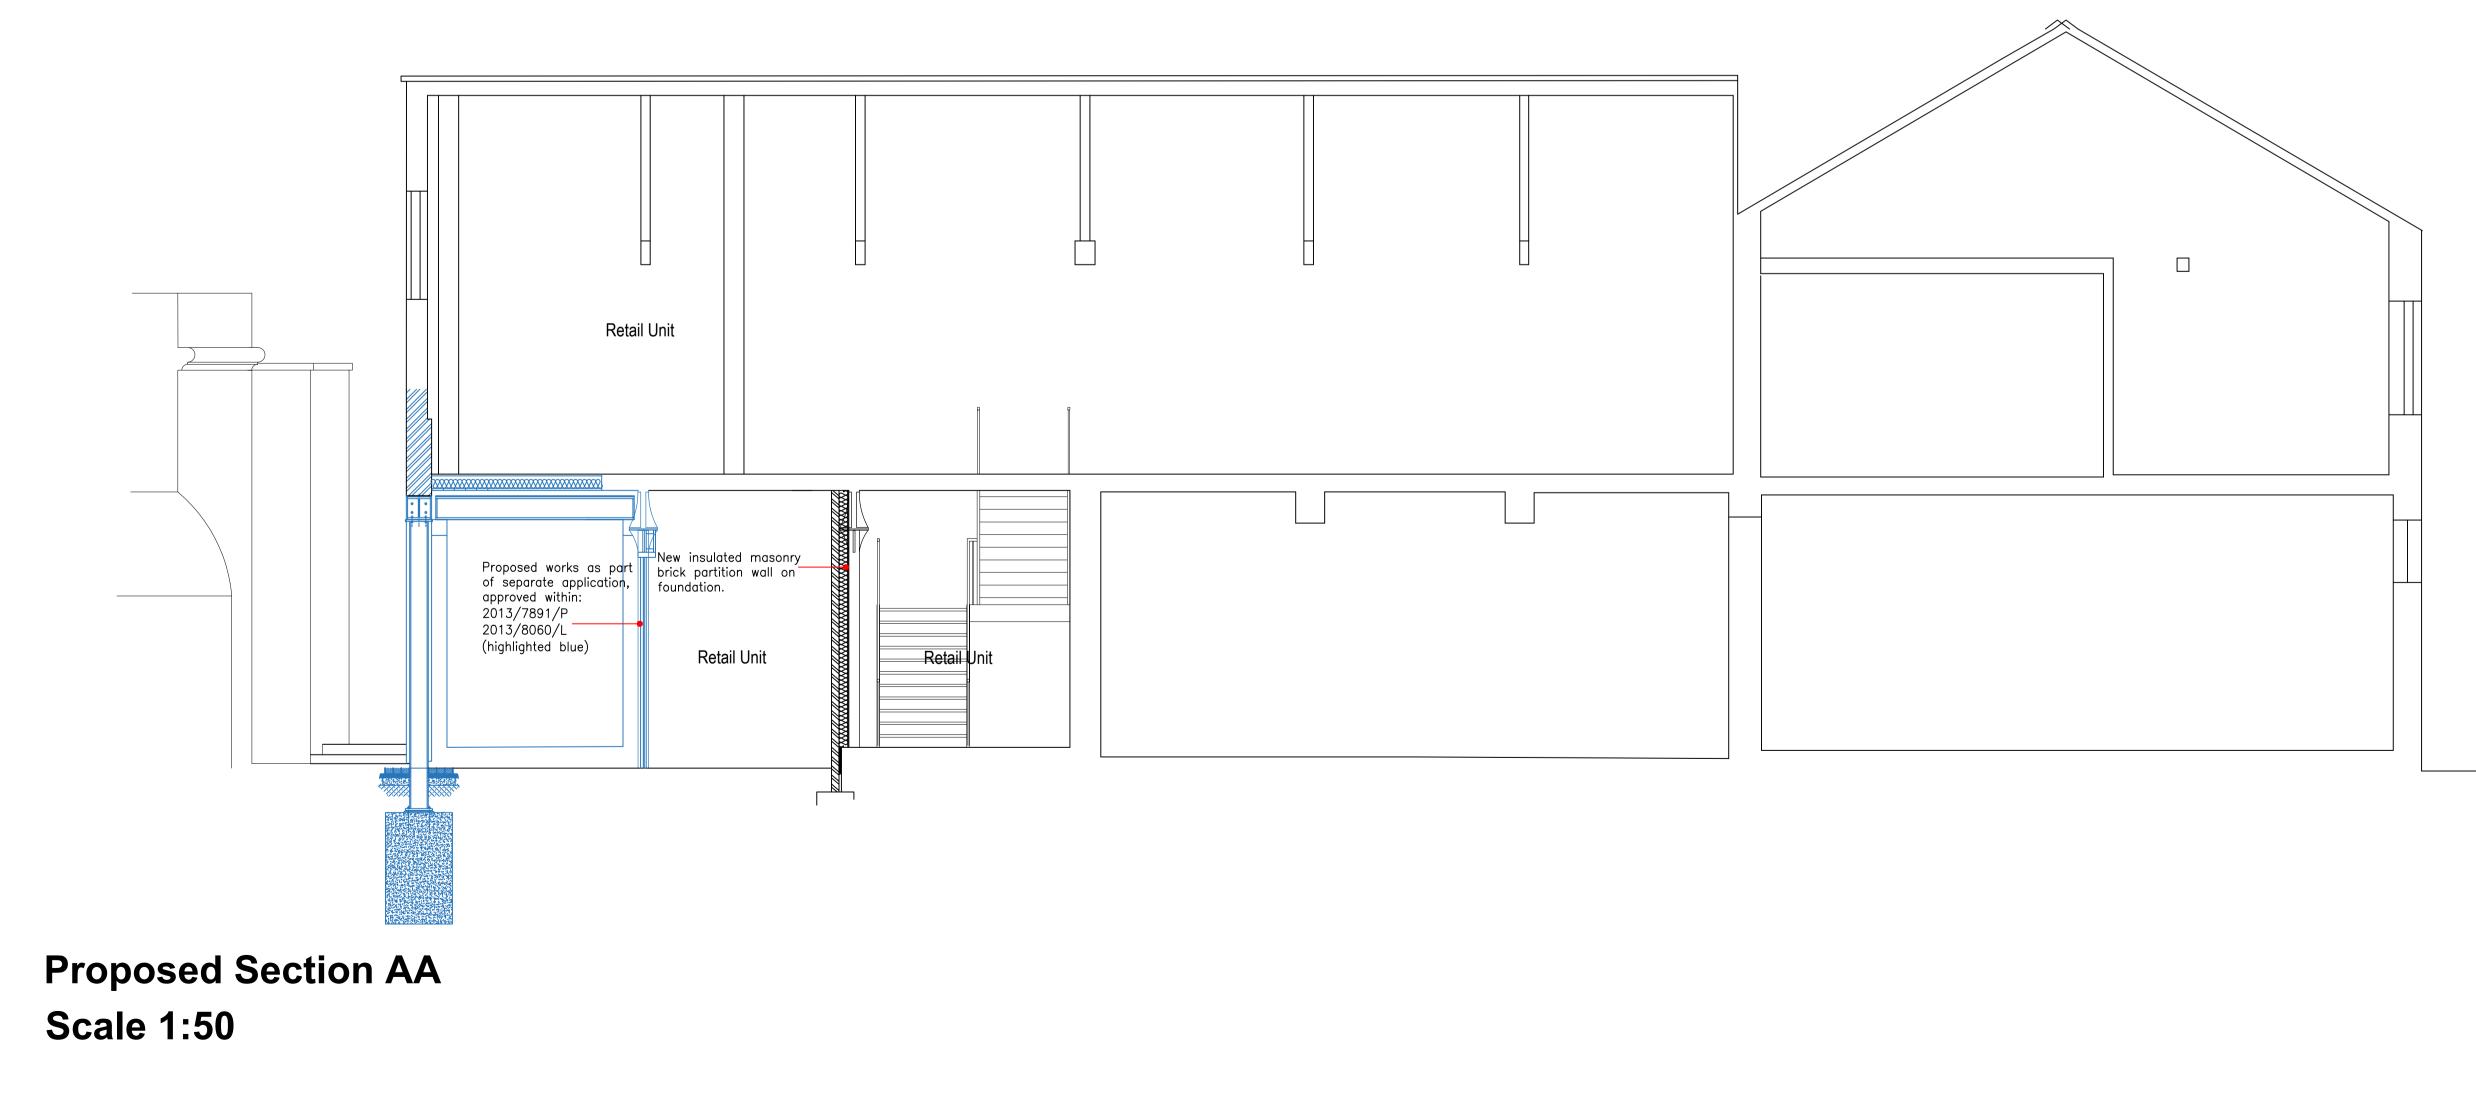

## Proposed Section BB Scale 1:50

Please note that information used to produce these drawings is based on measured survey supplied by others; Heritage Architecture can not be held responsible for any inaccuracies that may exist. Please do not scale drawings.All dimensions should be verified on site. Camden Stables Market London NW1 United Kingdom STANLEY SIDINGS LTD Camden Stables Market TACK ROOM (BLOCK D) Drawing Title Proposed Reconstruction of the South Elevation & Canopies **Proposed Sections** Scale 1:50 @ A1 Drawing Status For Planning \_\_\_\_\_ Drawing No December 2014 D-PS-05 STEPHEN LEVRANT HERITAGE ARCHITECTURE 62 British Grove, London, W4 2NL