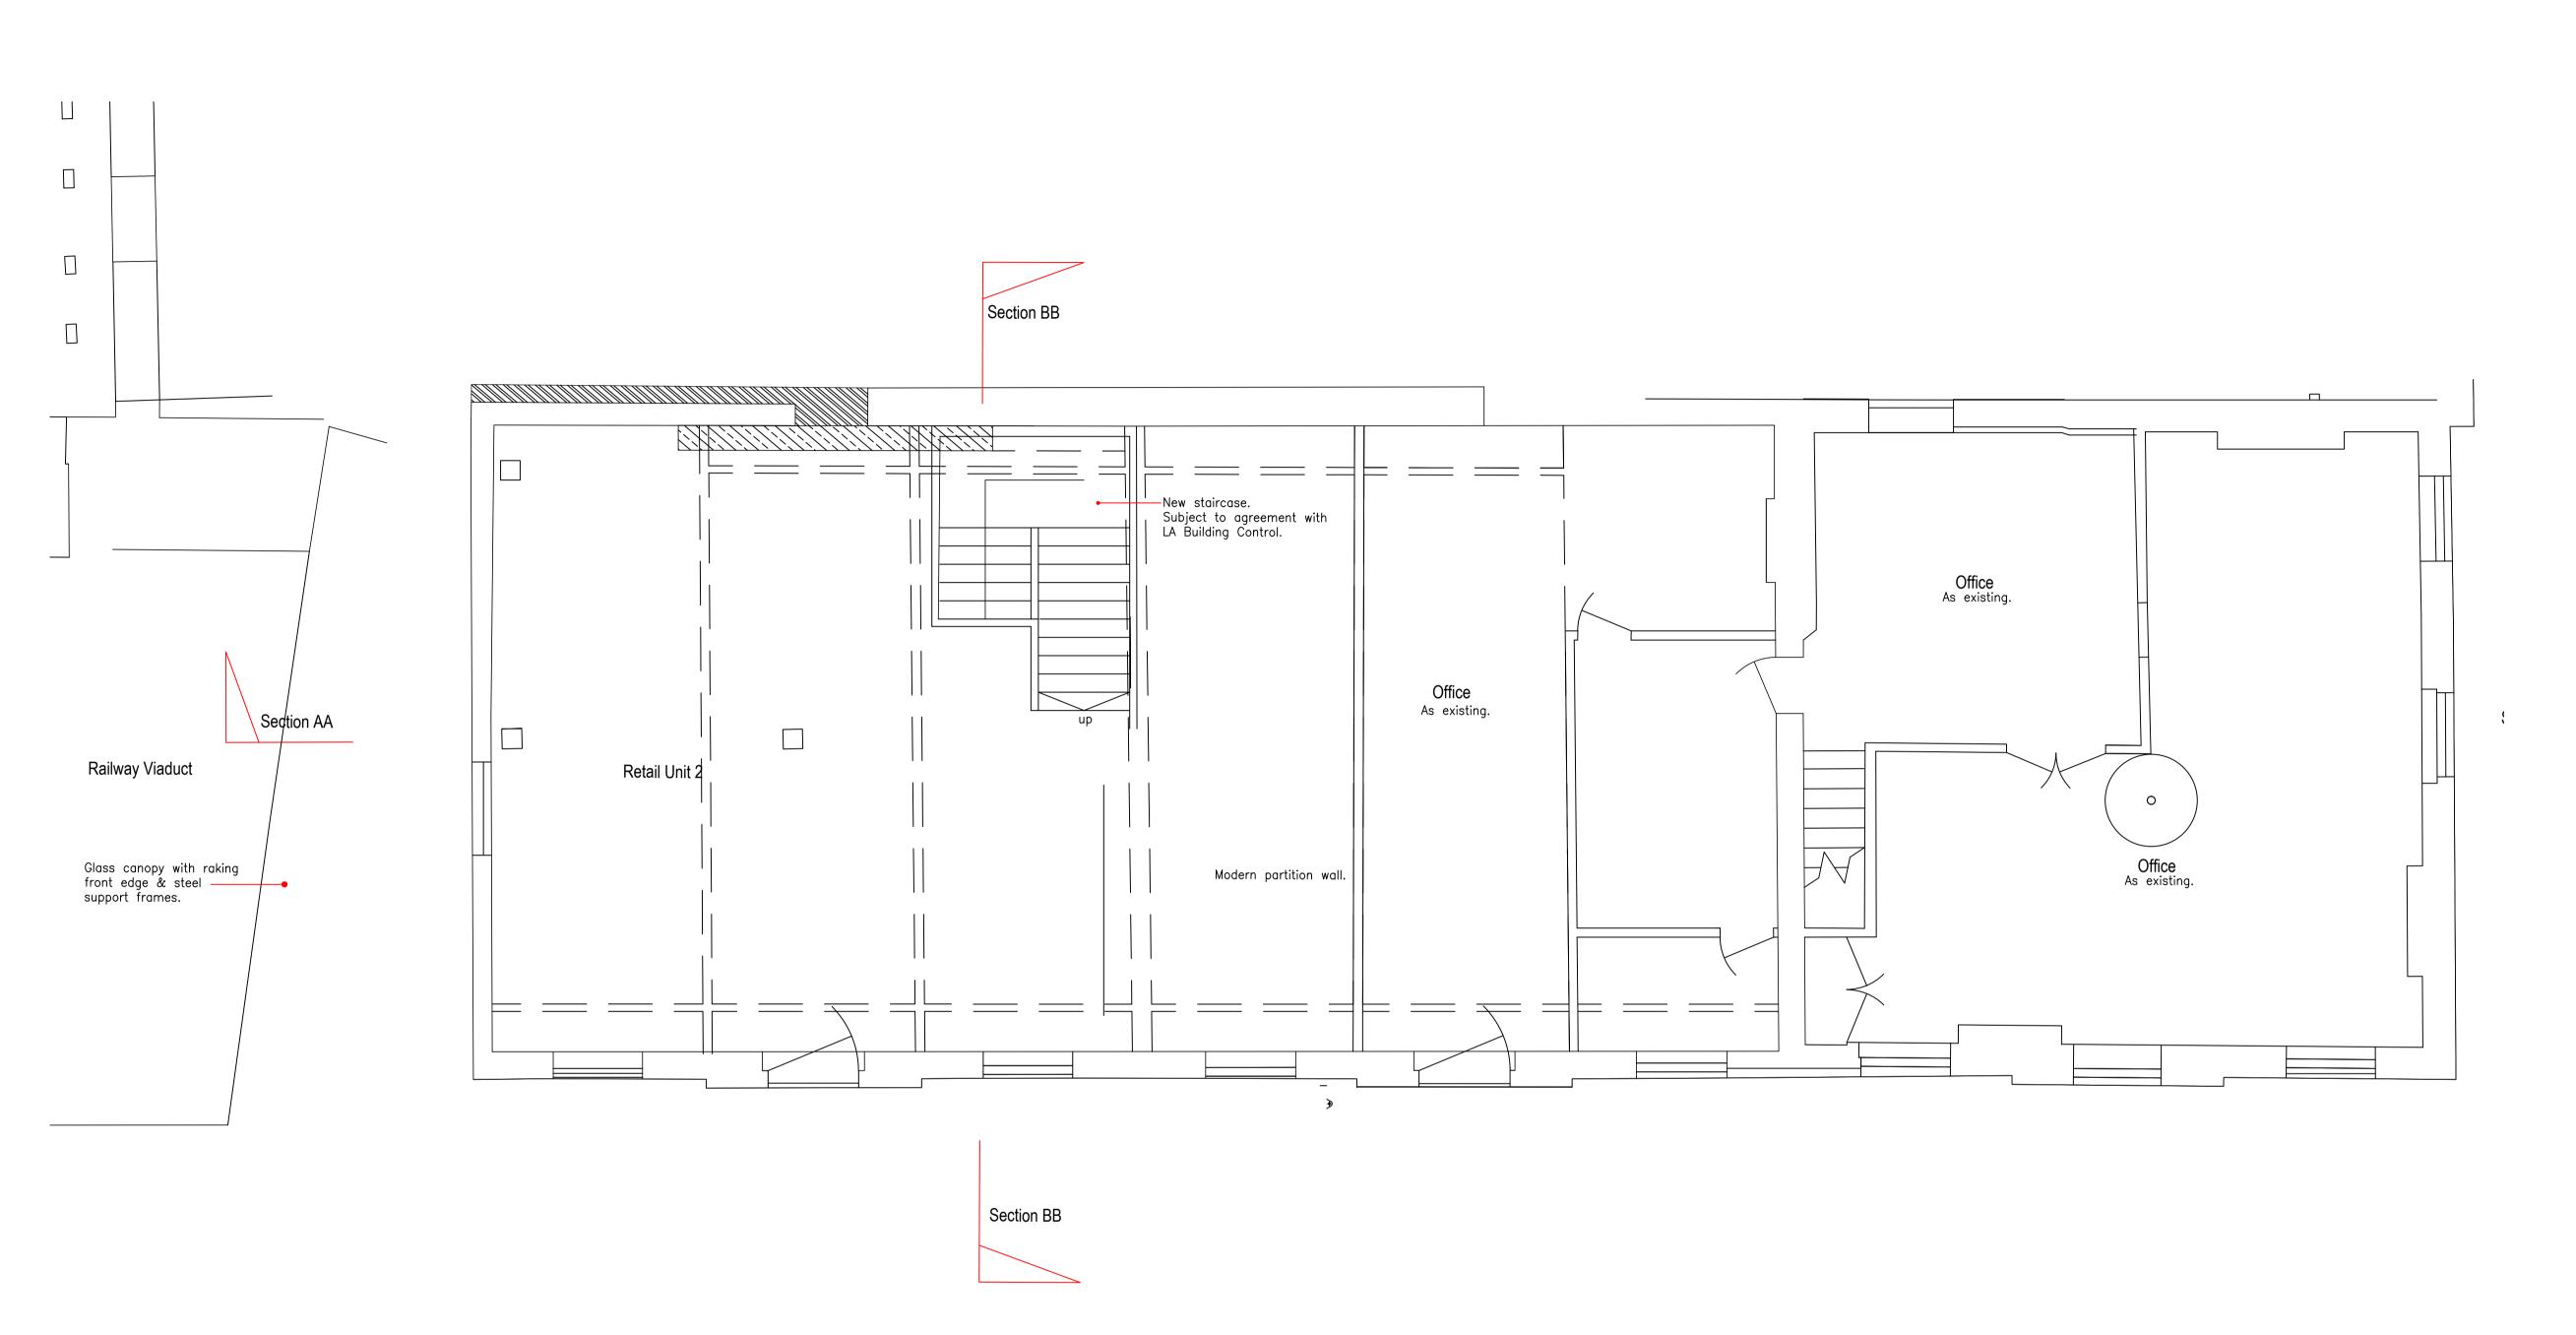

Proposed First Floor Plan Scale 1:50

Please note that information used to produce these drawings is based on measured survey supplied by others; Heritage Architecture can not be held responsible for any inaccuracies that may exist. Please do not scale drawings. All dimensions should be verified on site.

## Camden Stables Market TACK ROOM (BLOCK D)

Drawing Title

Proposed Reconstruction of the South Elevation & Canopies Proposed First Floor Plan

Scale 1:50 @ A1

Drawing Status
For Planning

December 2014

D-PP-04