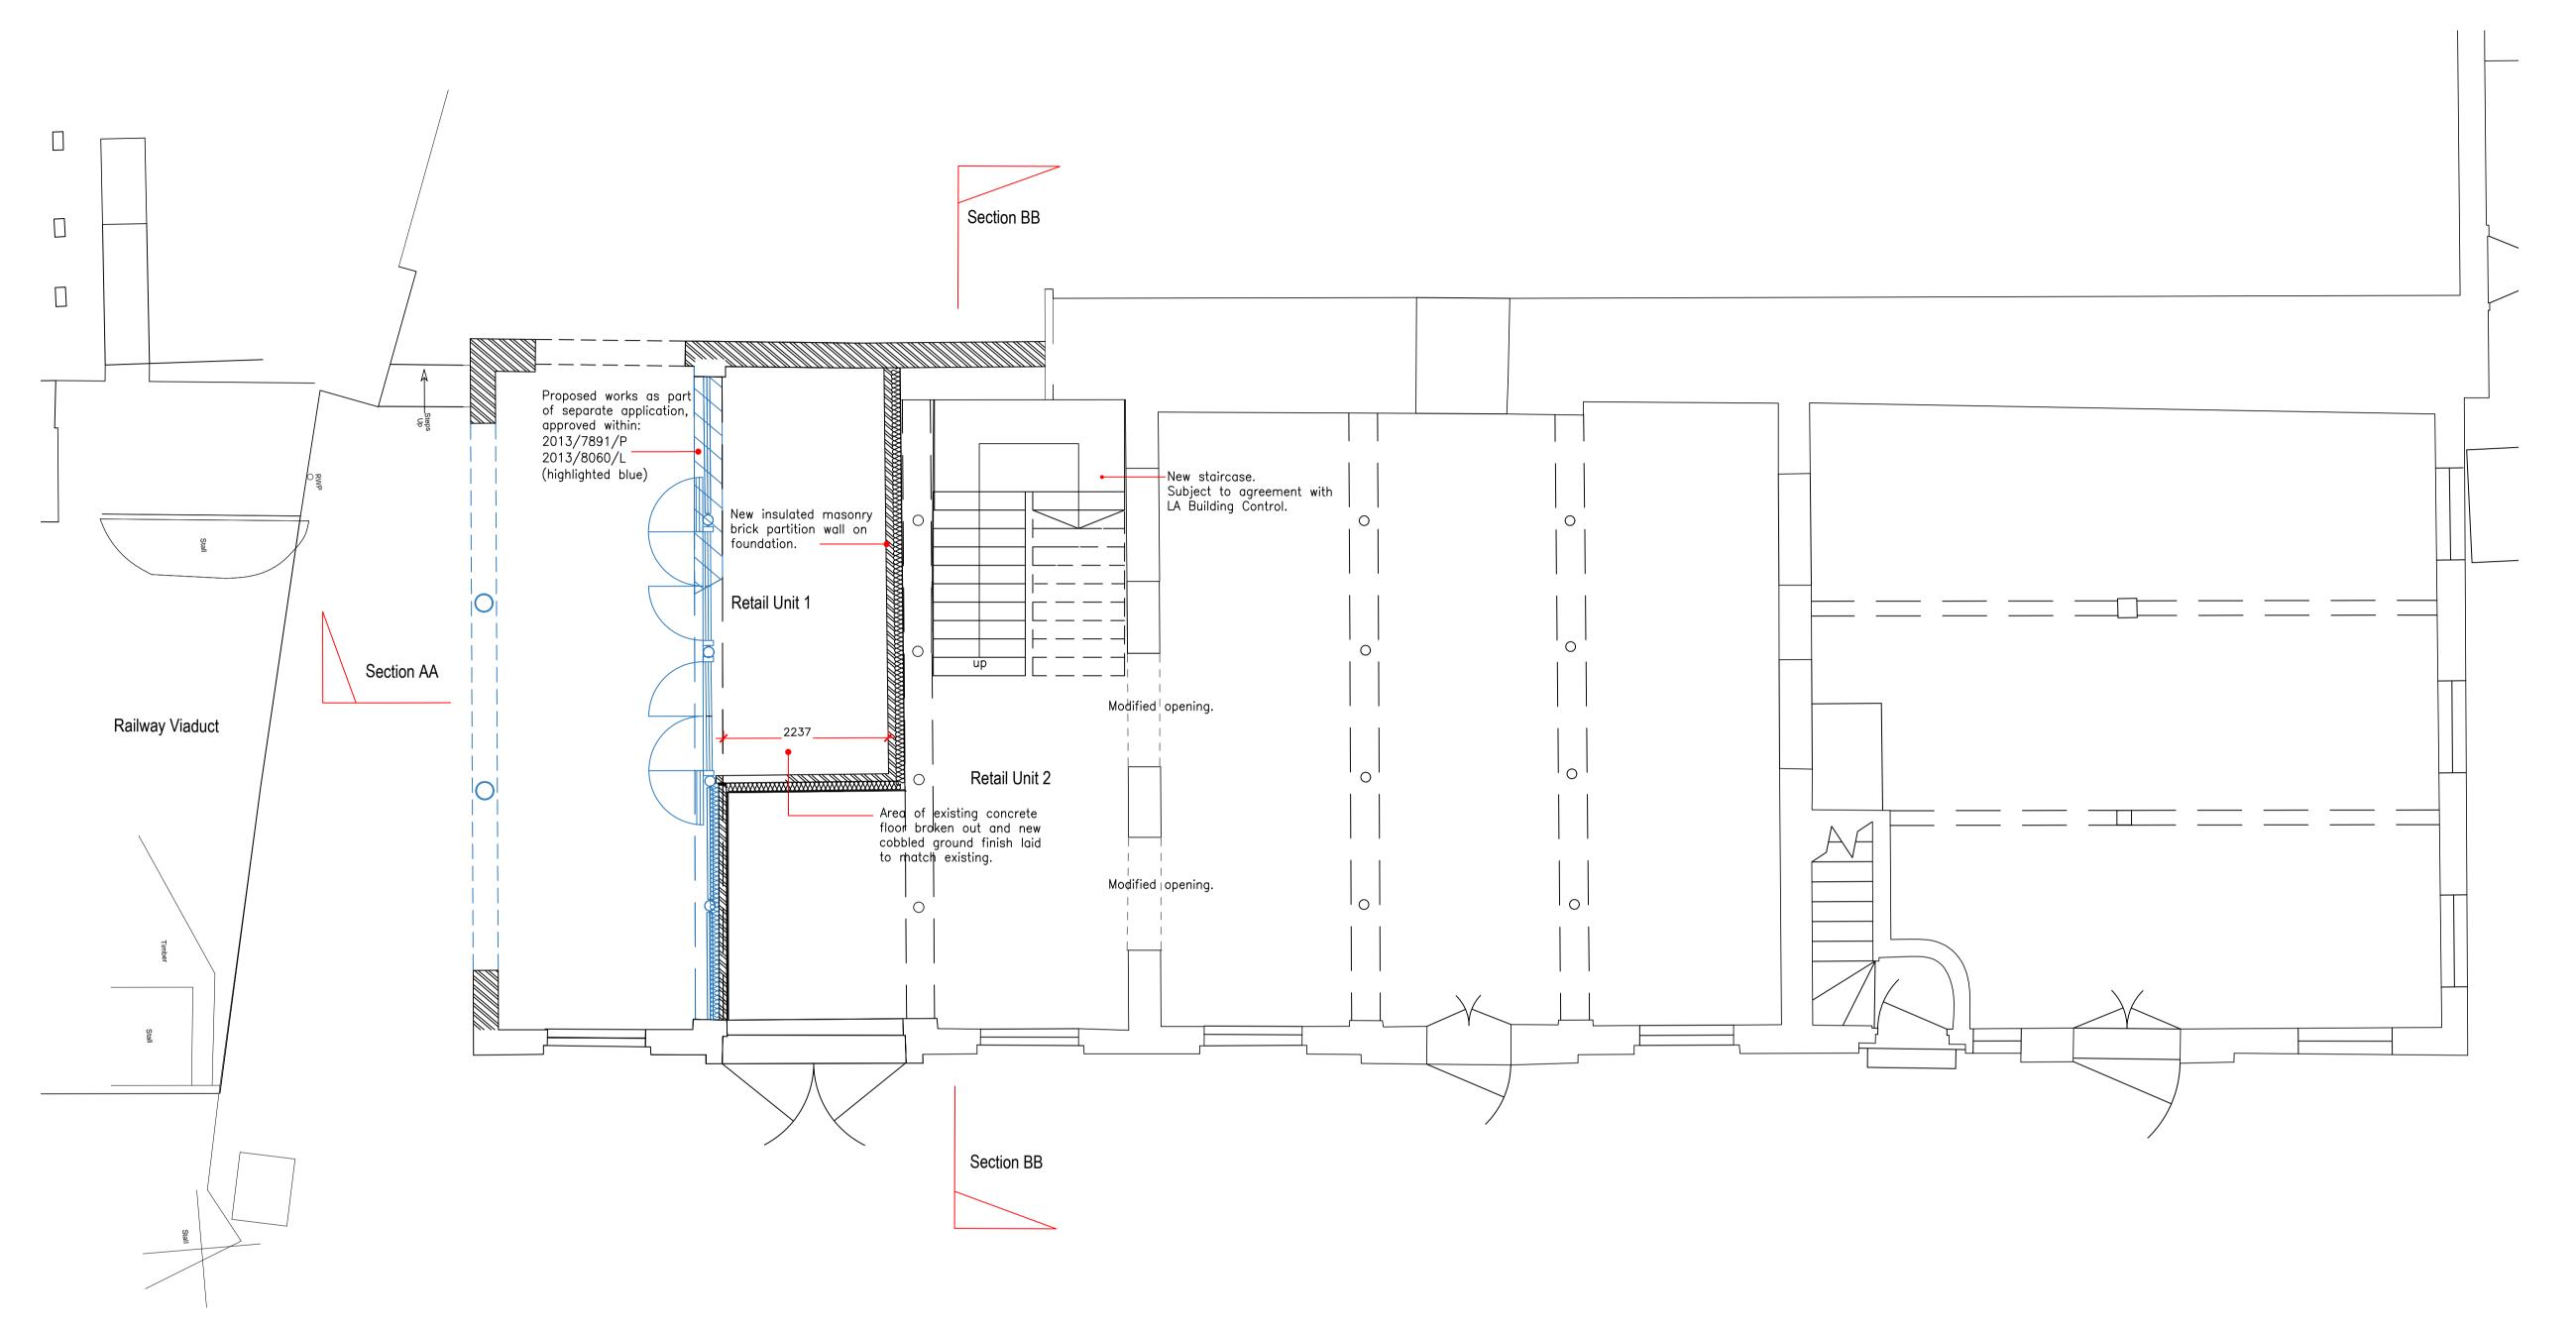

Proposed Ground Floor Plan Scale 1:50 Please note that information used to produce these drawings is based on measured survey supplied by others; Heritage Architecture can not be held responsible for any inaccuracies that may exist. Please do not scale drawings. All dimensions should be verified on site.

## STANLEY SIDINGS LTD

Camden Stables Market TACK ROOM (BLOCK D)

Drawing Tit

Proposed Reconstruction of the South Elevation & Canopies Proposed Ground Floor Plan

Scale 1:50 @ A1

Drawing Status
For Planning