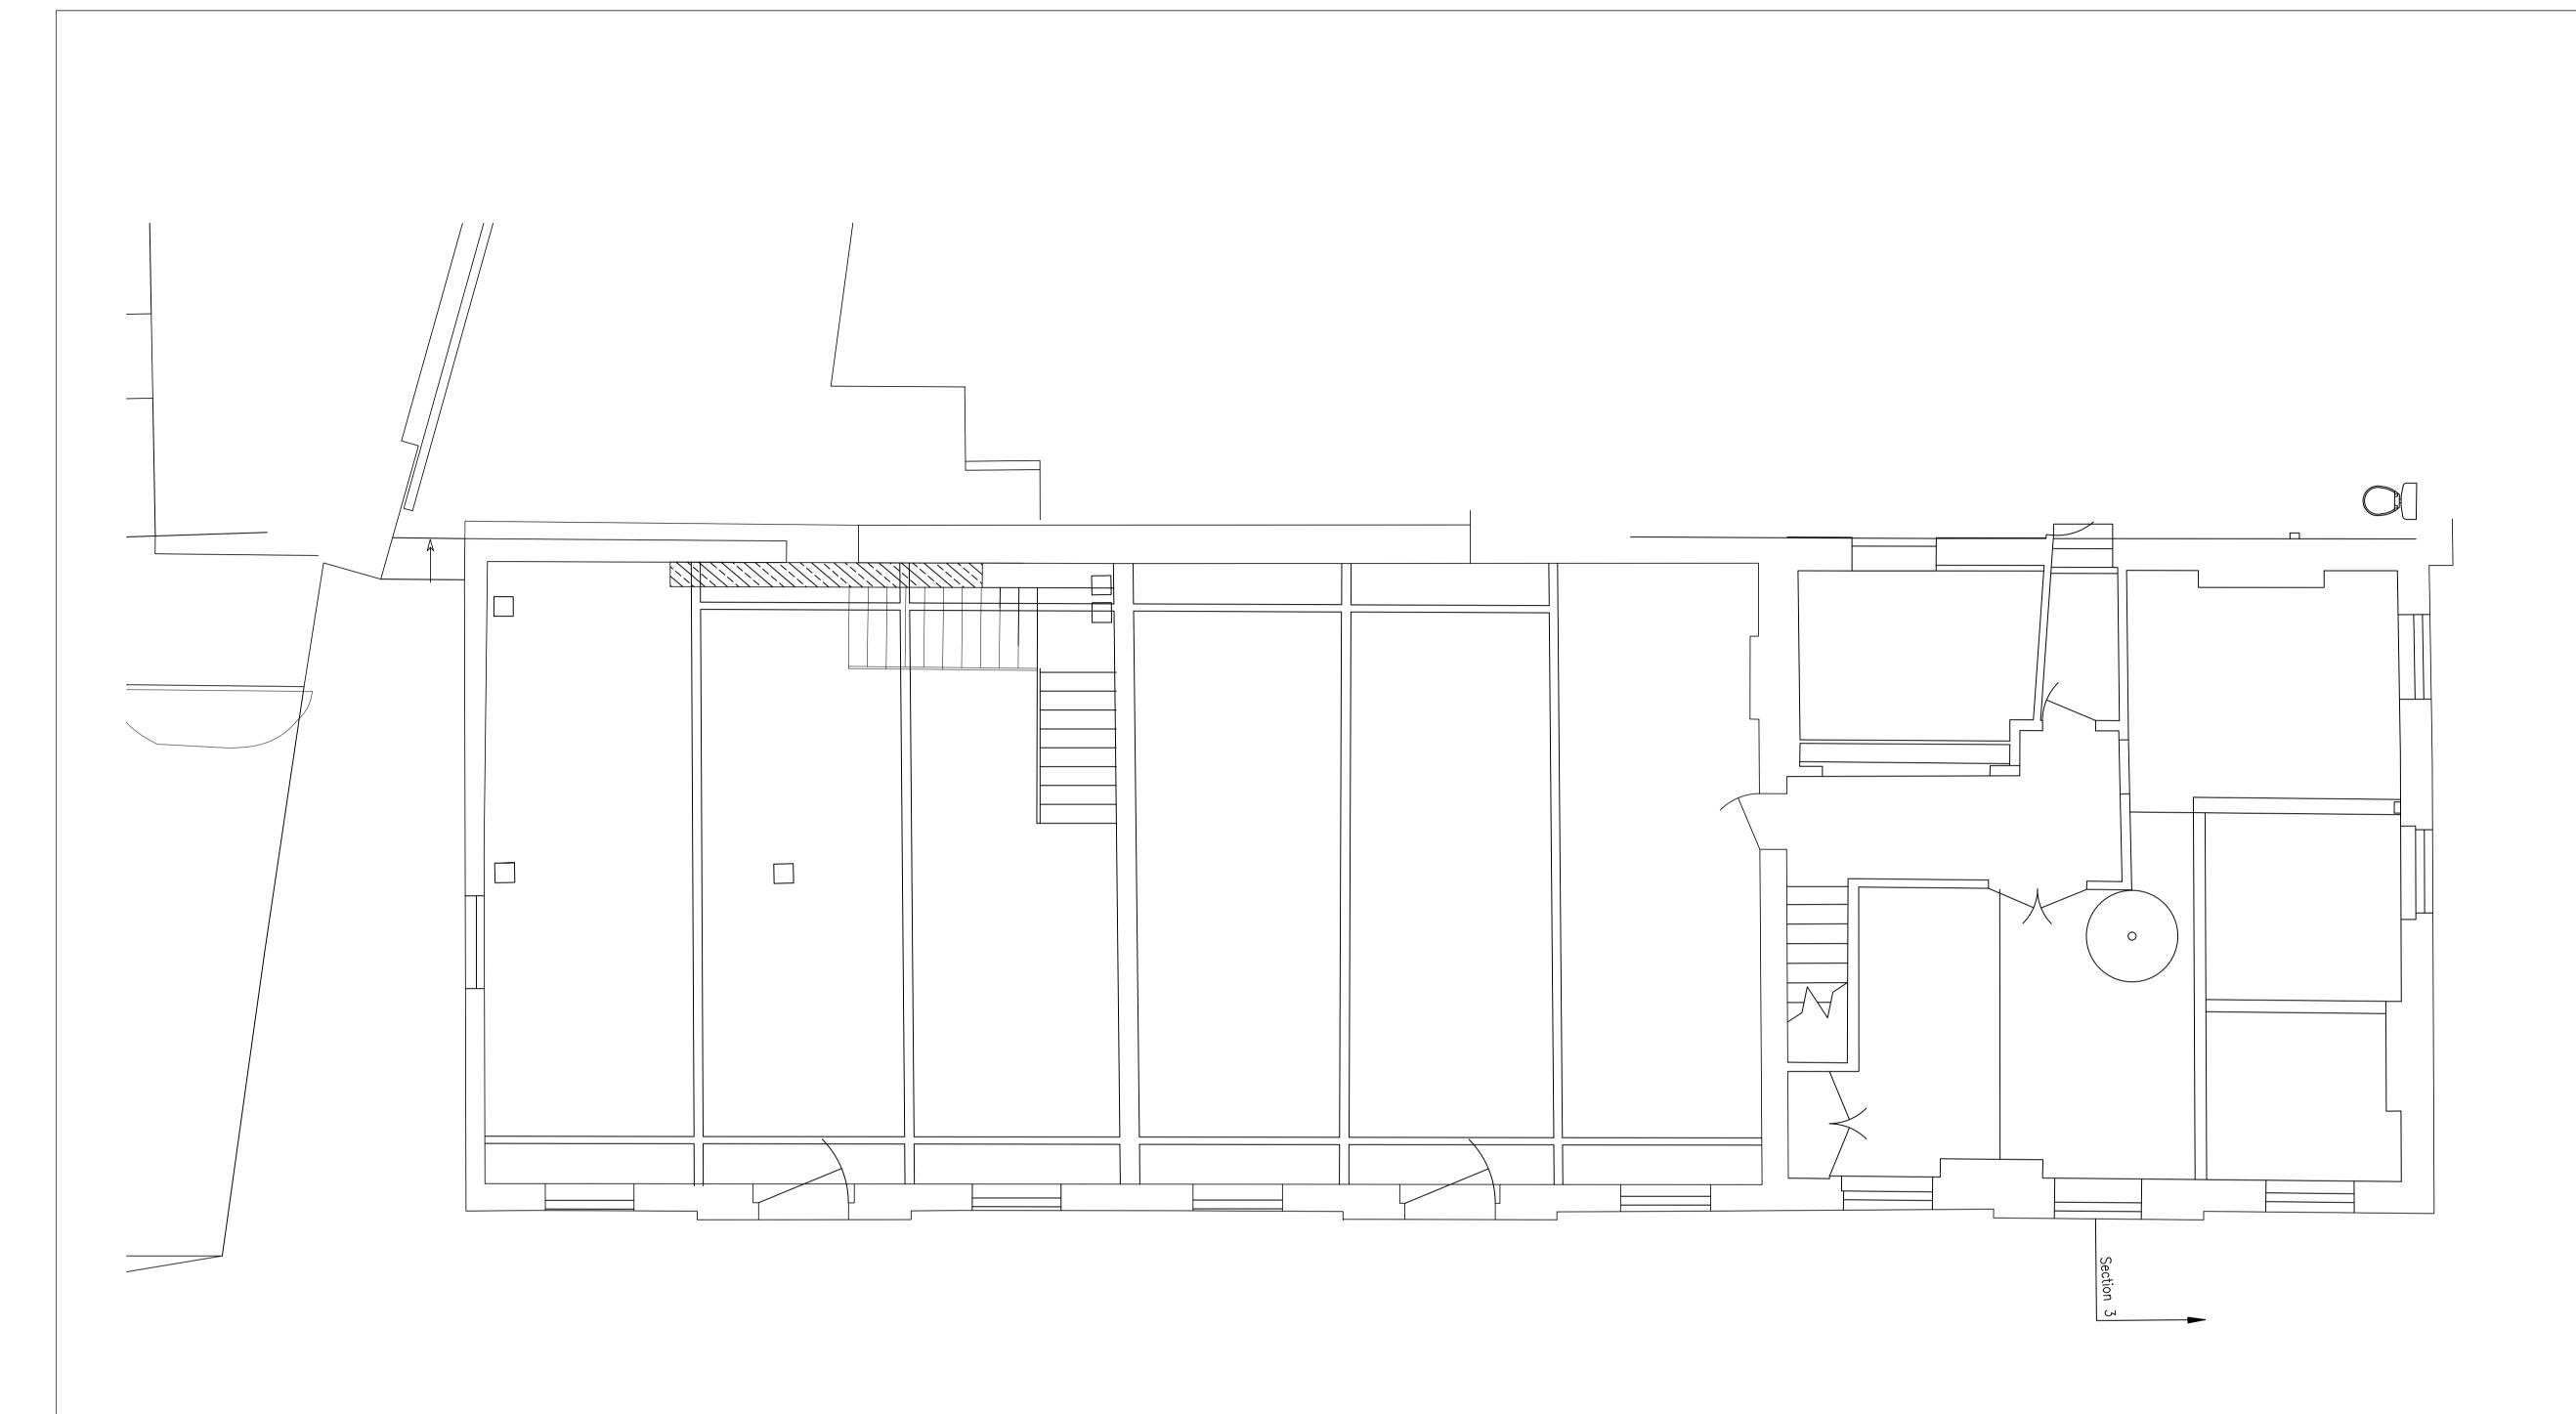

**Existing First Floor Plan Scale 1:50** 

Please note that information used to produce these drawings is based on measured survey supplied by others; Heritage Architecture can not be held responsible for any inaccuracies that may exist. Please do not scale drawings. All dimensions should be verified on site.

## STANLEY SIDINGS LTD

Camden Stables Market TACK ROOM (BLOCK D)

Drawing Title

**Proposed Reconstruction of the** South Elevation & Canopies **Proposed First Floor Plan** 

Scale 1:50 @ A1

Drawing Status For Planning