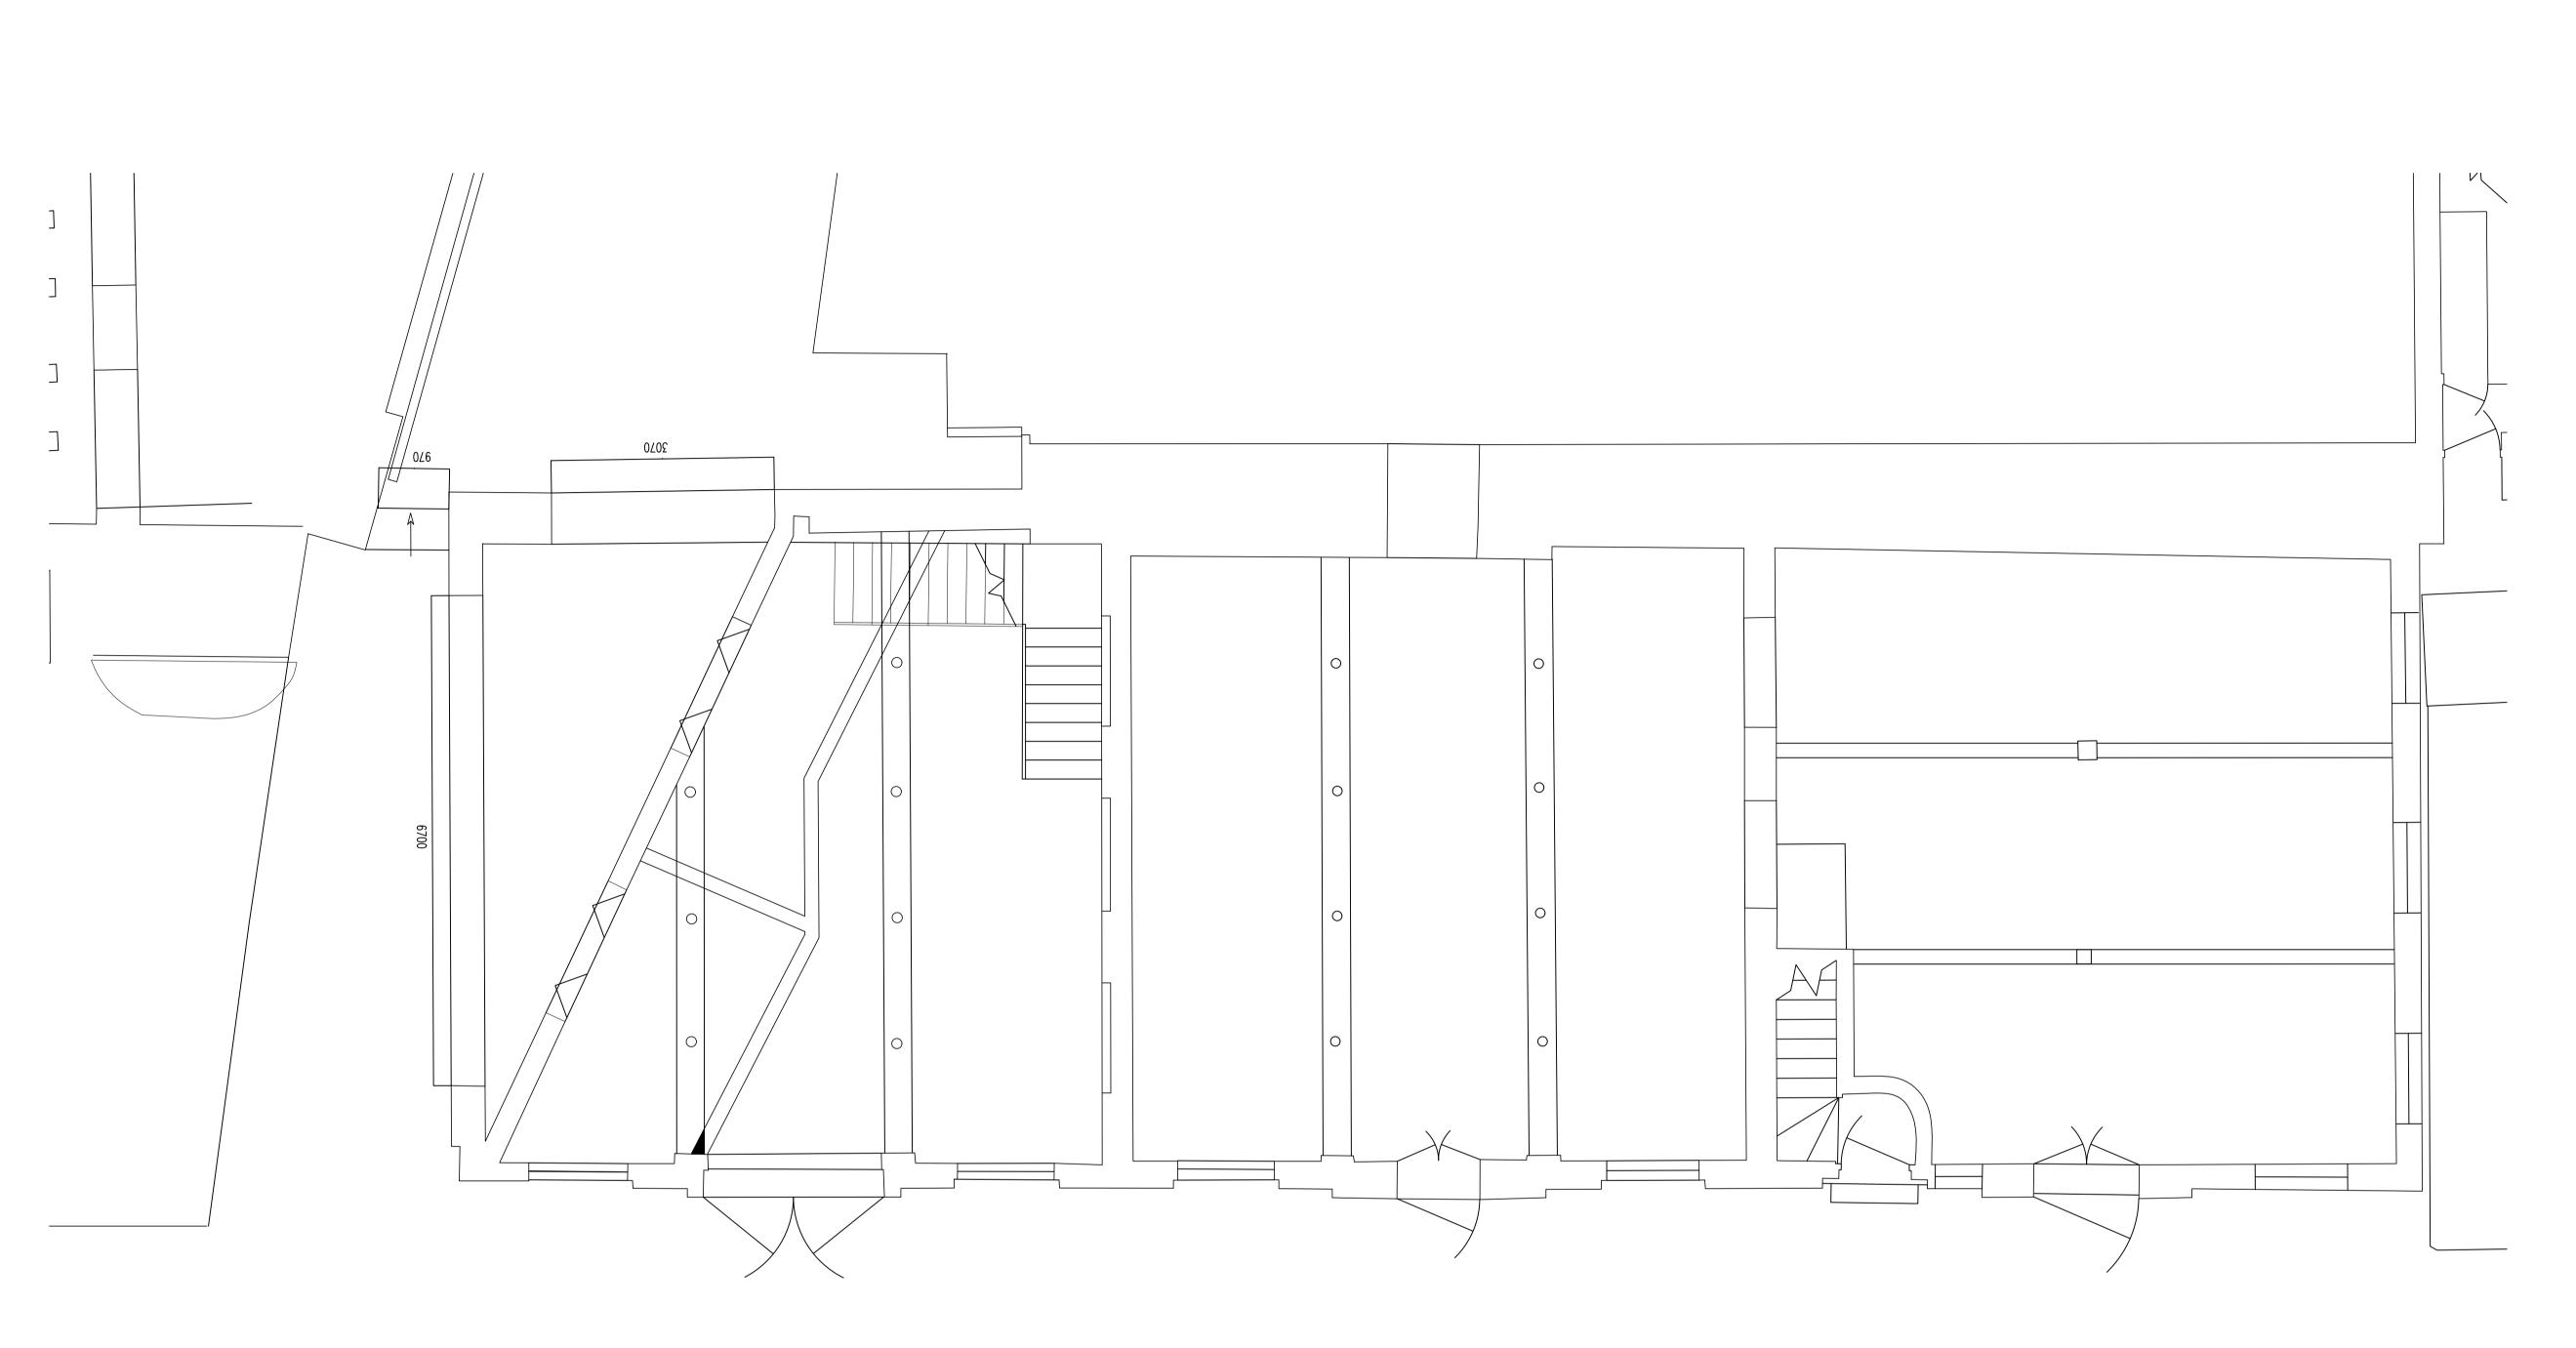

Existing Ground Floor Plan Scale 1:50

Please note that information used to produce these drawings is based on measured survey supplied by others; Heritage Architecture can not be held responsible for any inaccuracies that may exist. Please do not scale drawings.All dimensions should be verified on site.

## STANLEY SIDINGS LTD

Camden Stables Market TACK ROOM (BLOCK D)

Drawing Title

Proposed Reconstruction of the South Elevation & Canopies Proposed Ground Floor Plan

Scale 1:50 @ A1

Drawing Status
For Planning