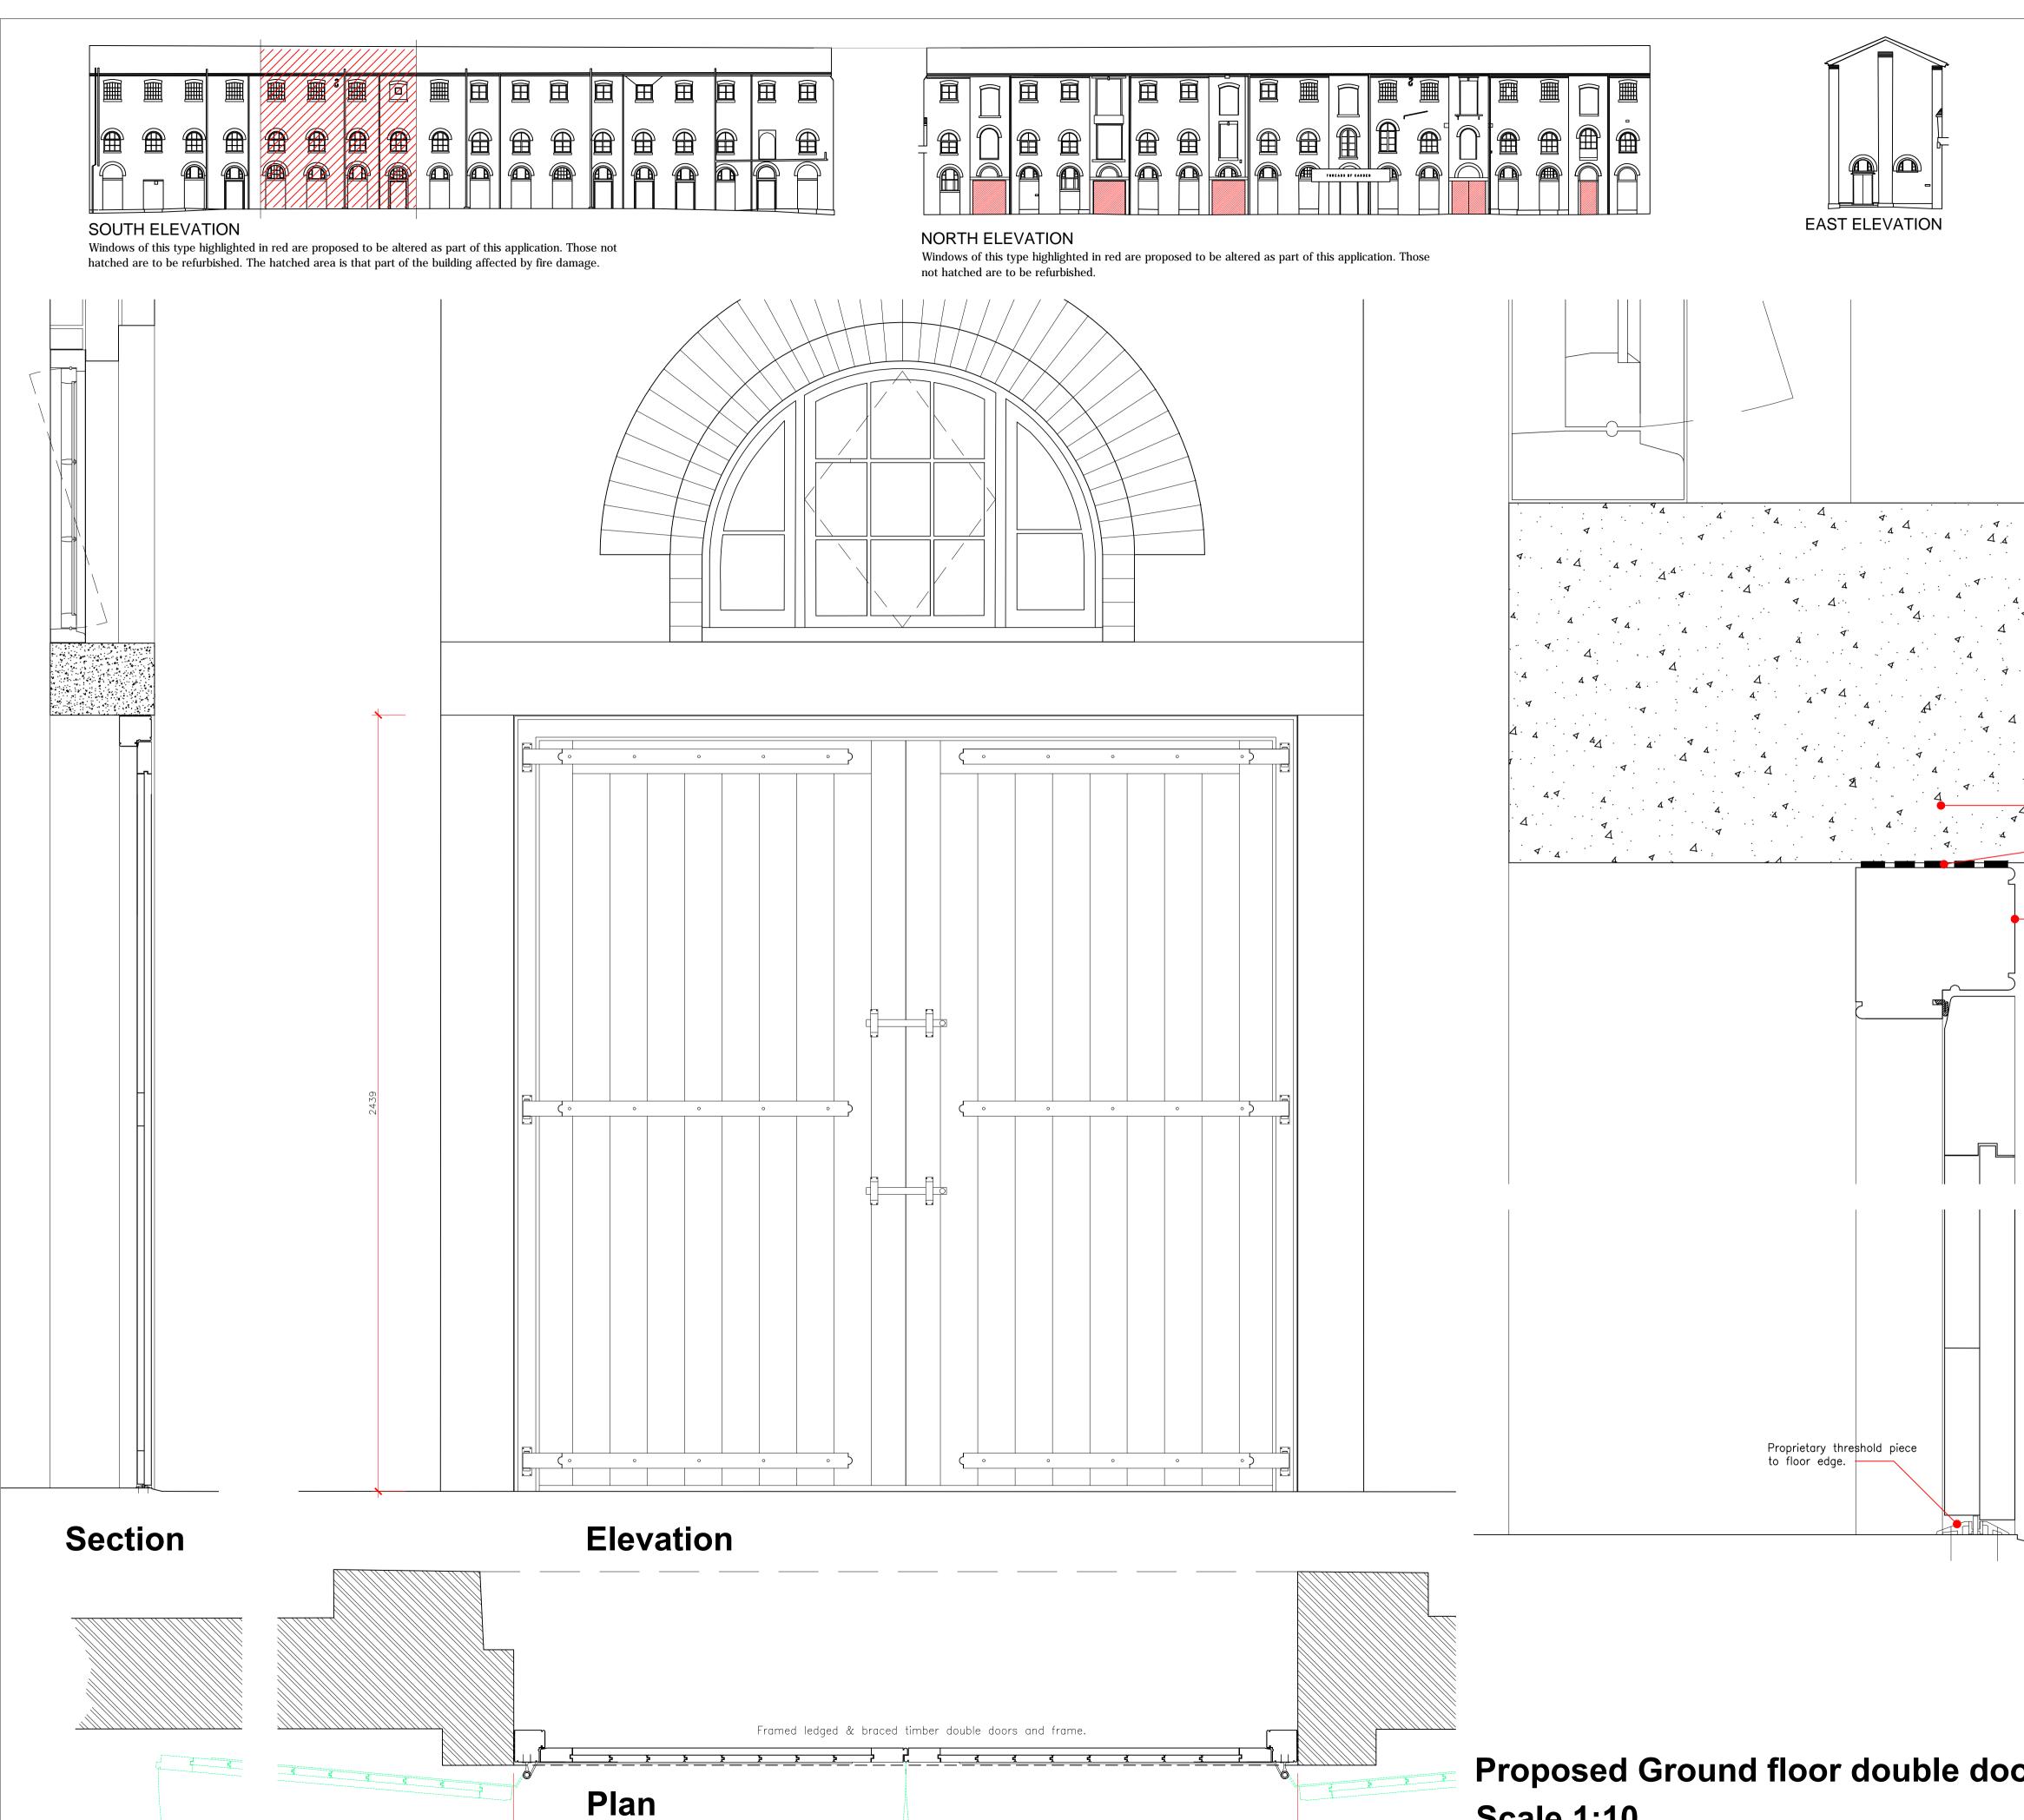

2464

Scale 1:10

| WEST ELEVATION                                                                                                                                                                                                                           |                                                                                                                                                                                                                                                                            |
|------------------------------------------------------------------------------------------------------------------------------------------------------------------------------------------------------------------------------------------|----------------------------------------------------------------------------------------------------------------------------------------------------------------------------------------------------------------------------------------------------------------------------|
|                                                                                                                                                                                                                                          | Please note that information used to produce these drawings is based on measured survey supplied by others; Heritage Architecture can not be held responsible for any inaccuracies that may exist. Please do not scale drawings.All dimensions should be verified on site. |
| Concrete lintel.<br>Polythene DPC between timber<br>frame & lintel.<br>Door frame.<br>NOTE: Any gaps between door<br>frame and reveals are to be<br>tightly packed with oakum and<br>pointed up with hydraulic lime<br>mortar to finish. | Note: All structural opening sizes to be checked and confirmed prior to any manufacture.                                                                                                                                                                                   |
|                                                                                                                                                                                                                                          | Camden Stables Market<br>London<br>NW1<br>United Kingdom<br>STANLEY SIDINGS<br>Camden Stable Market<br>Provender Stores<br>Drawing Title<br>PROVENDER STORES<br>UNAUTHORISED REMEDIAL WORKS<br>-Proposed Ground floor double doors                                         |
| Ors -                                                                                                                                                                                                                                    | Scale 1:10 / 1:2 @A1 Drawing Status Planning December 2014 Drawing No B-WP-02                                                                                                                                                                                              |