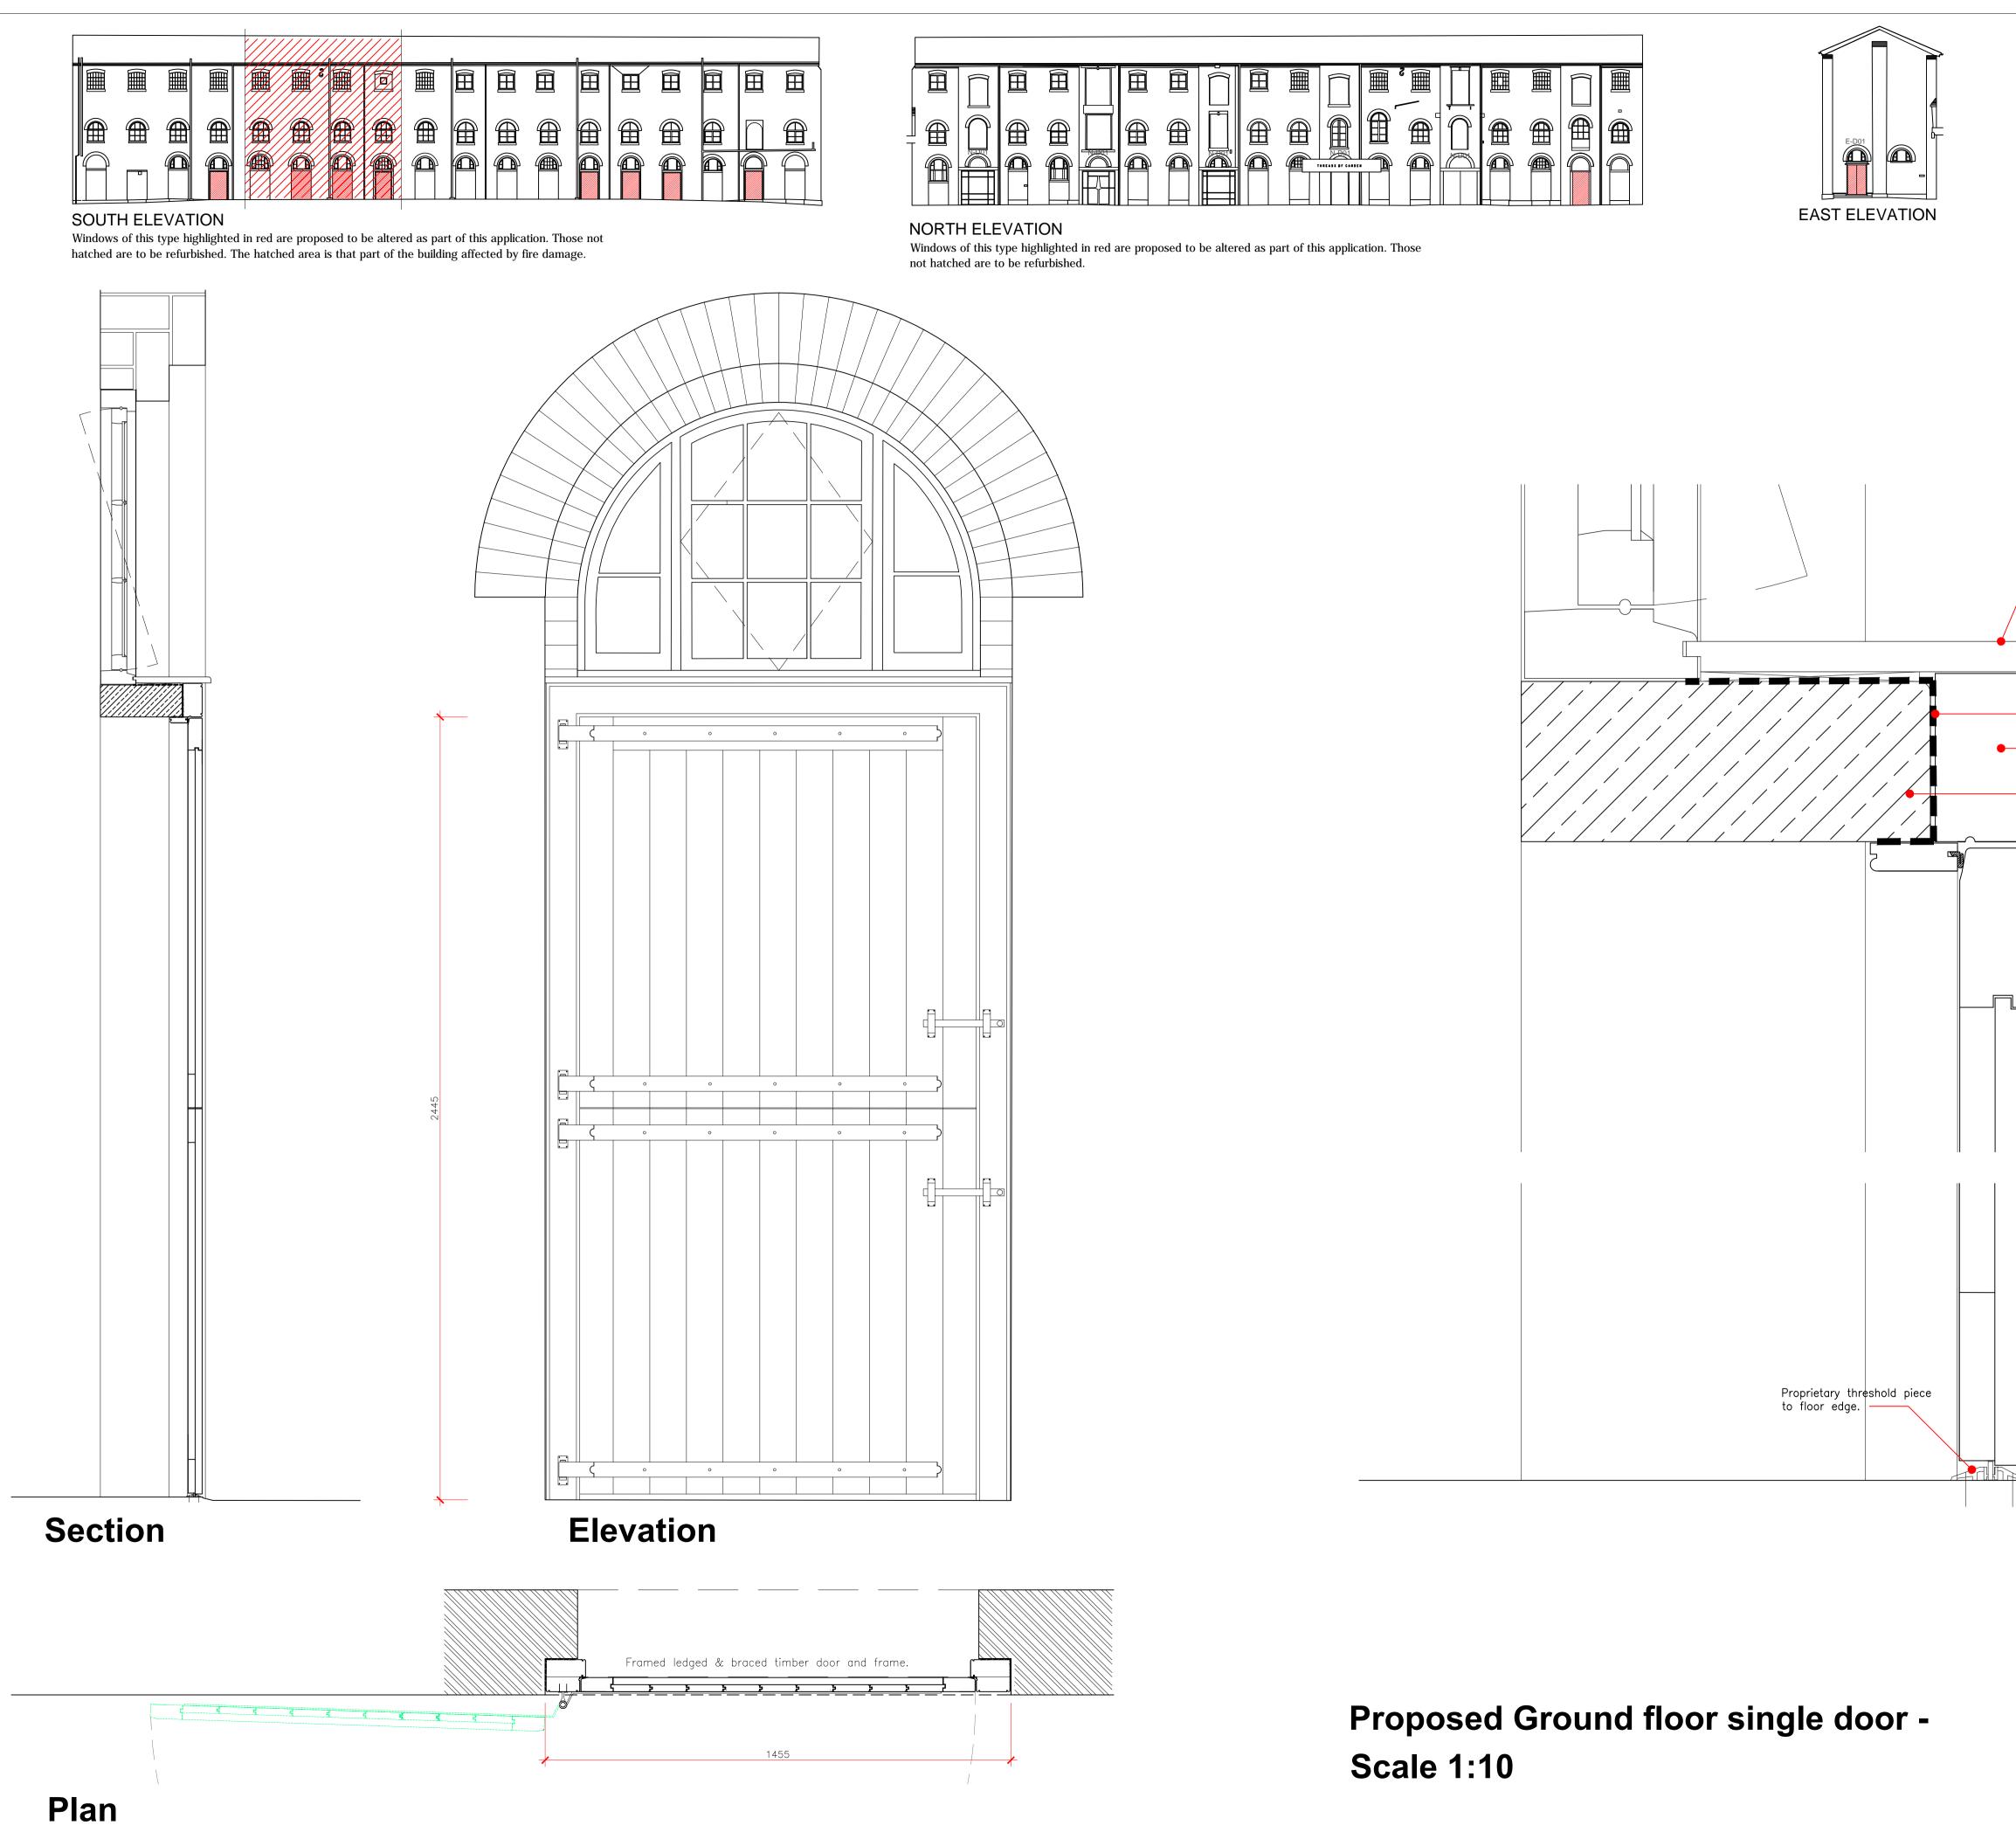

| WEST ELEVATION                                                                                                                                                                                                                                                                   |                                                                                                                                                                                                                                                                                                                                                                                                                                                                                                                                                                                                                                                                                                                                                                                                                  |
|----------------------------------------------------------------------------------------------------------------------------------------------------------------------------------------------------------------------------------------------------------------------------------|------------------------------------------------------------------------------------------------------------------------------------------------------------------------------------------------------------------------------------------------------------------------------------------------------------------------------------------------------------------------------------------------------------------------------------------------------------------------------------------------------------------------------------------------------------------------------------------------------------------------------------------------------------------------------------------------------------------------------------------------------------------------------------------------------------------|
| Timber window sill.<br>Stone sill wrapped with polythene<br>DPC behind timber joinery.<br>Door frame.<br>Stone sill.<br>NOTE: Any gaps between door<br>frame and brick reveals are to<br>be tightly packed with oakum and<br>pointed up with hydraulic lime<br>mortar to finish. | Please note that information used to produce these drawings<br>Architecture can not be held responsible for any inaccuracies<br>that may exist. Please do not scale drawings.All dimensions<br>should be verified on site.                                                                                                                                                                                                                                                                                                                                                                                                                                                                                                                                                                                       |
|                                                                                                                                                                                                                                                                                  | Note: All structural opening sizes to be<br>checked and confirmed prior to any<br>manufacture.                                                                                                                                                                                                                                                                                                                                                                                                                                                                                                                                                                                                                                                                                                                   |
|                                                                                                                                                                                                                                                                                  | Camden Stables Market<br>London<br>NW1<br>United Kingdom<br>STANLEY SIDINGS<br>Camden Stable Market<br>Provender Stores                                                                                                                                                                                                                                                                                                                                                                                                                                                                                                                                                                                                                                                                                          |
|                                                                                                                                                                                                                                                                                  | PROVENDER STORES<br>UNAUTHORISED REMEDIAL WORKS<br>-Proposed Ground floor single door     Scale     1:10 / 1:2 @A1     Drawing Status     Planning     December 2014     Drawing No     December 2014     December 2014     Status     December 2014     December 2014 |