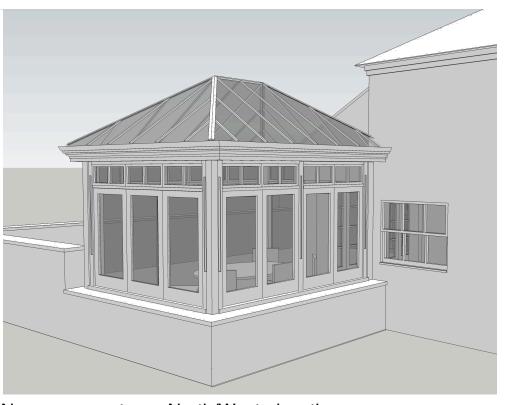

New glass link and conservatory - East elevation

New conservatory - South elevation

New conservatory - North/West elevation

General Notes
This drawing is for Planning application only
All dimensions to be verified on site
To be read in conjunction with all relevant documents
In the event of discrepancy notify the Architect immediately
This document is copyright of Hugh Cullum Architects Ltd