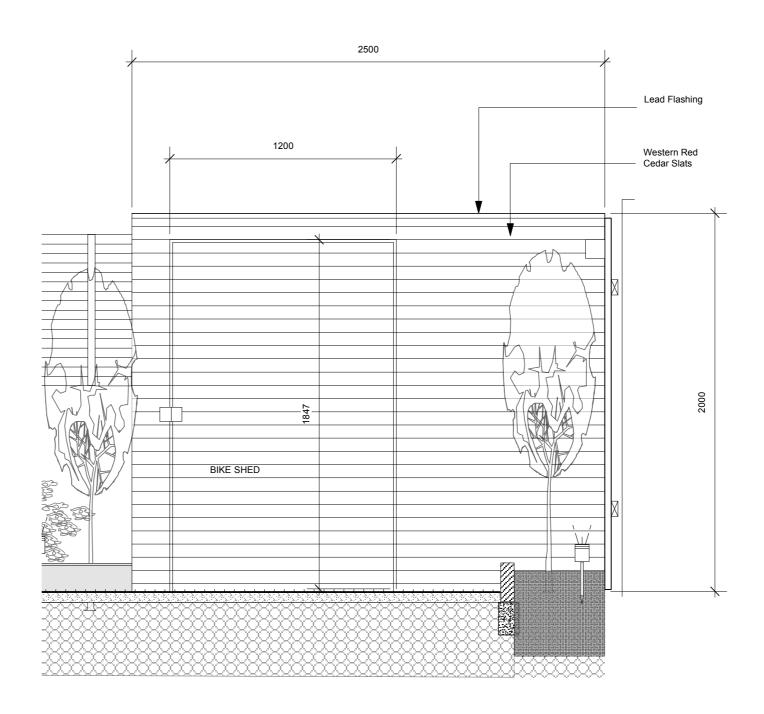

| DE    |
|-------|
| ROSEE |
| SA    |

|                                                                                                                                                                                                                                                  | Project 5 Chetwynd rd<br>Maria & Julian Liddy | Revisions REV DATE DESC | Notes | Title Proposed Side Elevation |
|--------------------------------------------------------------------------------------------------------------------------------------------------------------------------------------------------------------------------------------------------|-----------------------------------------------|-------------------------|-------|-------------------------------|
| Unit 21, Pall Mall Deposit<br>124 - 128 Barlby Road<br>London W10 6BL All dimensions and levels to be verified on<br>site and any discrepancies or ambiguities<br>reported immediately to the architect<br>prior to construction or fabrication. | Stage: Planning condition                     |                         |       |                               |
| 020 7221 5495 Read in conjunction with relevant consultants drawings.                                                                                                                                                                            | DATE 29.10.14<br>SCALE 1:20@A3                |                         |       | DWG A6002 REV 00              |