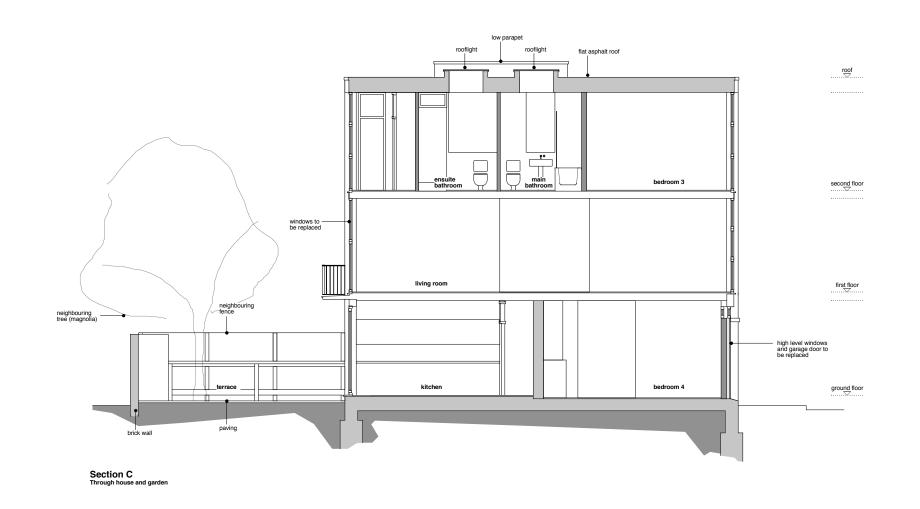

Section A Through house

This drawing is copyright of Anna Williamson Architects Do not scale dimensions from this drawing. All dimensions are to be checked on site. Report any dimensional discrepancies, errors or omissions prior to commencing on site.

## Read in conjunction with: drawings P01-06, current revisions

All dimensions approximate, for indicative purposes only

Structural elements and foundations subject to confirmation by structural engineer

Party wall lines subject to confirmation by party wall surveyor

| Rev                                                   | Date                     | De                                                | escription                                                                                                 |
|-------------------------------------------------------|--------------------------|---------------------------------------------------|------------------------------------------------------------------------------------------------------------|
|                                                       |                          |                                                   |                                                                                                            |
|                                                       |                          |                                                   |                                                                                                            |
|                                                       | 5                        | ľ                                                 | wtrey Road                                                                                                 |
| Proj                                                  | <b>5</b>                 | 56 1                                              | Hawtrey Road, NW3 3SS                                                                                      |
| Proj                                                  |                          | 56 H<br>P03                                       | Hawtrey Road, NW3 3SS                                                                                      |
|                                                       | ving<br>ber              | P03<br>Ger                                        | Hawtrey Road, NW3 3SS                                                                                      |
| Drav<br>Num<br>Drav<br>Title<br>Scal                  | ving<br>ber<br>ving<br>e | P03<br>Ger<br>Exis                                | Hawtrey Road, NW3 3SS<br>Revean _<br>heral Arrangement<br>sting GA Sections<br>@ A1, 1:100 @ A3            |
| Drav<br>Nurr<br>Drav<br>Title<br>Scal                 | ving<br>ber<br>ving<br>e | P03<br>Ger<br>Exis<br>1:50<br>24 12               | Hawtrey Road, NW3 3SS<br>Reveace _<br>heral Arrangement<br>sting GA Sections<br>@ A1, 1:100 @ A3<br>2:2014 |
| Drav<br>Num<br>Drav<br>Title<br>Scal                  | ving<br>ber<br>ving<br>e | P03<br>Ger<br>Exis<br>1:50<br>24 12               | Hawtrey Road, NW3 3SS<br>Revean _<br>heral Arrangement<br>sting GA Sections<br>@ A1, 1:100 @ A3            |
| Draw<br>Nurr<br>Draw<br>Title<br>Scal<br>Date<br>Stat | ning<br>e<br>us<br>nna   | P03<br>Ger<br>Exi:<br>1:50<br>24 12<br>PL<br>Will | Hawtrey Road, NW3 3SS<br>Reveace _<br>heral Arrangement<br>sting GA Sections<br>@ A1, 1:100 @ A3<br>2:2014 |