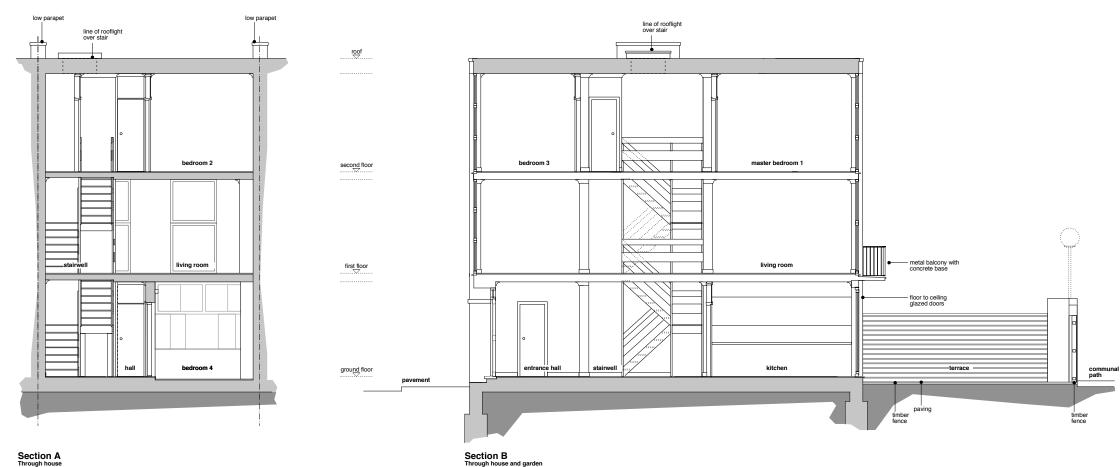

Section A Through house

This drawing is copyright of Anna Williamson Architects Do not scale dimensions from this drawing. All dimensions are to be checked on site. Report any dimensional discrepancies, errors or omissions prior to commencing on site.

## Read in conjunction with: drawings P01-06, current revisions

All dimensions approximate, for indicative purposes only

Structural elements and foundations subject to confirmation by structural engineer

Party wall lines subject to confirmation by party wall surveyor

| Rev                                                   | Date                     | De                                                | escription                                                                                                 |
|-------------------------------------------------------|--------------------------|---------------------------------------------------|------------------------------------------------------------------------------------------------------------|
|                                                       |                          |                                                   |                                                                                                            |
|                                                       |                          |                                                   |                                                                                                            |
|                                                       | 5                        | ľ                                                 | wtrey Road                                                                                                 |
| Proj                                                  | <b>5</b>                 | 56 1                                              | Hawtrey Road, NW3 3SS                                                                                      |
| Proj                                                  |                          | 56 H<br>P03                                       | Hawtrey Road, NW3 3SS                                                                                      |
|                                                       | ving<br>ber              | P03<br>Ger                                        | Hawtrey Road, NW3 3SS                                                                                      |
| Drav<br>Num<br>Drav<br>Title<br>Scal                  | ving<br>ber<br>ving<br>e | P03<br>Ger<br>Exis                                | Hawtrey Road, NW3 3SS<br>Revean _<br>heral Arrangement<br>sting GA Sections<br>@ A1, 1:100 @ A3            |
| Drav<br>Nurr<br>Drav<br>Title<br>Scal                 | ving<br>ber<br>ving<br>e | P03<br>Ger<br>Exis<br>1:50<br>24 12               | Hawtrey Road, NW3 3SS<br>Reveace _<br>heral Arrangement<br>sting GA Sections<br>@ A1, 1:100 @ A3<br>2:2014 |
| Drav<br>Num<br>Drav<br>Title<br>Scal                  | ving<br>ber<br>ving<br>e | P03<br>Ger<br>Exis<br>1:50<br>24 12               | Hawtrey Road, NW3 3SS<br>Revean _<br>heral Arrangement<br>sting GA Sections<br>@ A1, 1:100 @ A3            |
| Draw<br>Nurr<br>Draw<br>Title<br>Scal<br>Date<br>Stat | ning<br>e<br>us<br>nna   | P03<br>Ger<br>Exi:<br>1:50<br>24 12<br>PL<br>Will | Hawtrey Road, NW3 3SS<br>Reveace _<br>heral Arrangement<br>sting GA Sections<br>@ A1, 1:100 @ A3<br>2:2014 |