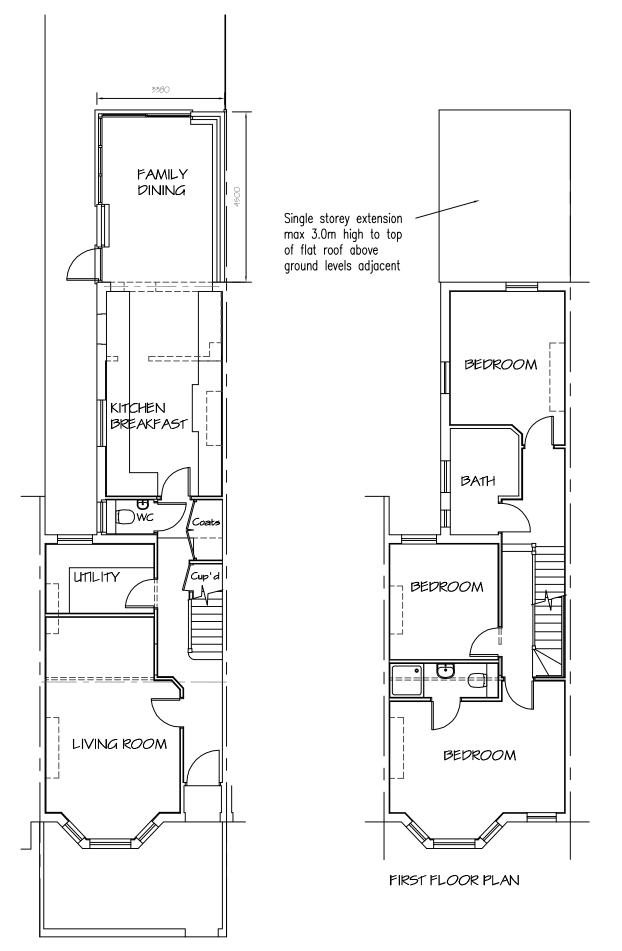

*EDESIGN* 

WORKS

ADDRESS 38 BURRARD ROAD LONDON NWG IDD

THE PROPOSED FLOOR PLANS

32 Grange Road Plymouth PL7 2HY t: 01752 341696 m: 07937 136876

Architectural Design & Planning

REVISIONS

ALL WORK TO BE TO CLIENT & LOCAL AUTHORITY APPROVAL. ALL RELEVANT BS' > & CP' > TO BE COMPLIED WITH, ANY DISTURBANCE TO BE MADE GOOD TO MATCH EXISTING. ARCHITRAVES, CORNICES, DOORS & SKIRTINGS TO MATCH. SERVICES TO BE ALTERED & EXTENDED AS NECESSARY.