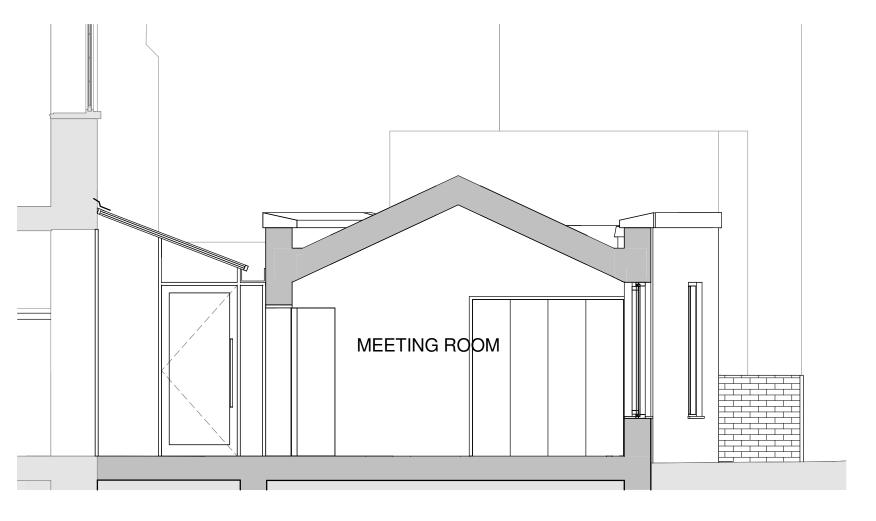

## Section C

This drawing and design is for use solely in connection with the project describe below. The drawing and design is the copyright of MEB and must not be reissued, loaned or copied without written consent. All dimensions and setting out to be checked on site before construction. Do not scale from the drawing. The drawing is to be read in conjunction with all other information relevant to the project. Any apparent discrepancy is to brought to the attention of MEB.

This is a CAD drawing and may only be modified by hand in accordance with QA procedure.

© MEB Design Ltd

GENERAL NOTES

REV DATE DESCRIPTION

St John's Church, Downshire Hill, London

PROJECT TITLE

Extension to church and caretakers

DRAWING TITLE

Proposed Section C

SCALE DRAWN/CHKD

1:50@A3 SB

22 Sep 14

MEB Design Ltd Chartered Architects

An associated practice in Keystone Domain

Clerkenwell House,45-47 Clerkenwell Green,