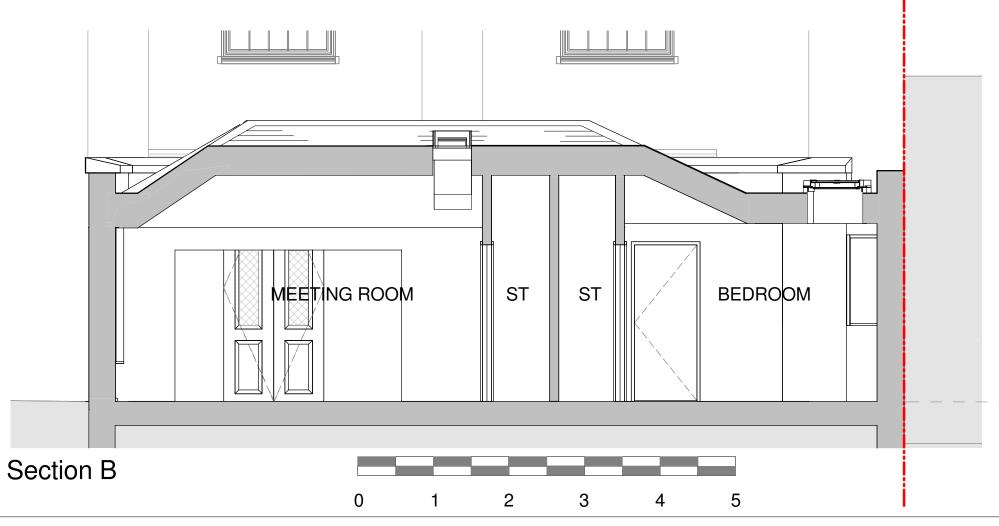

## Proposed Section A and B

| SCALE          |     | DRAWN/CHKD                                             | DATE  |                                         |  |
|----------------|-----|--------------------------------------------------------|-------|-----------------------------------------|--|
| 1 : 50@        | 9A3 | SB                                                     | 22 Se | 22 Sep 14                               |  |
| MEB Design Ltd |     |                                                        | MEB   |                                         |  |
|                |     | in Keystone Domain                                     |       |                                         |  |
|                |     |                                                        |       |                                         |  |
| London Office  |     | enwell House,45-47 Clerkenwell Green,<br>on, EC1R 0EB. |       |                                         |  |
| Also at        |     | 7490 5266<br>@mebdesign.co.uk                          |       | F: 020 7490 0455<br>www.mebdesign.co.uk |  |