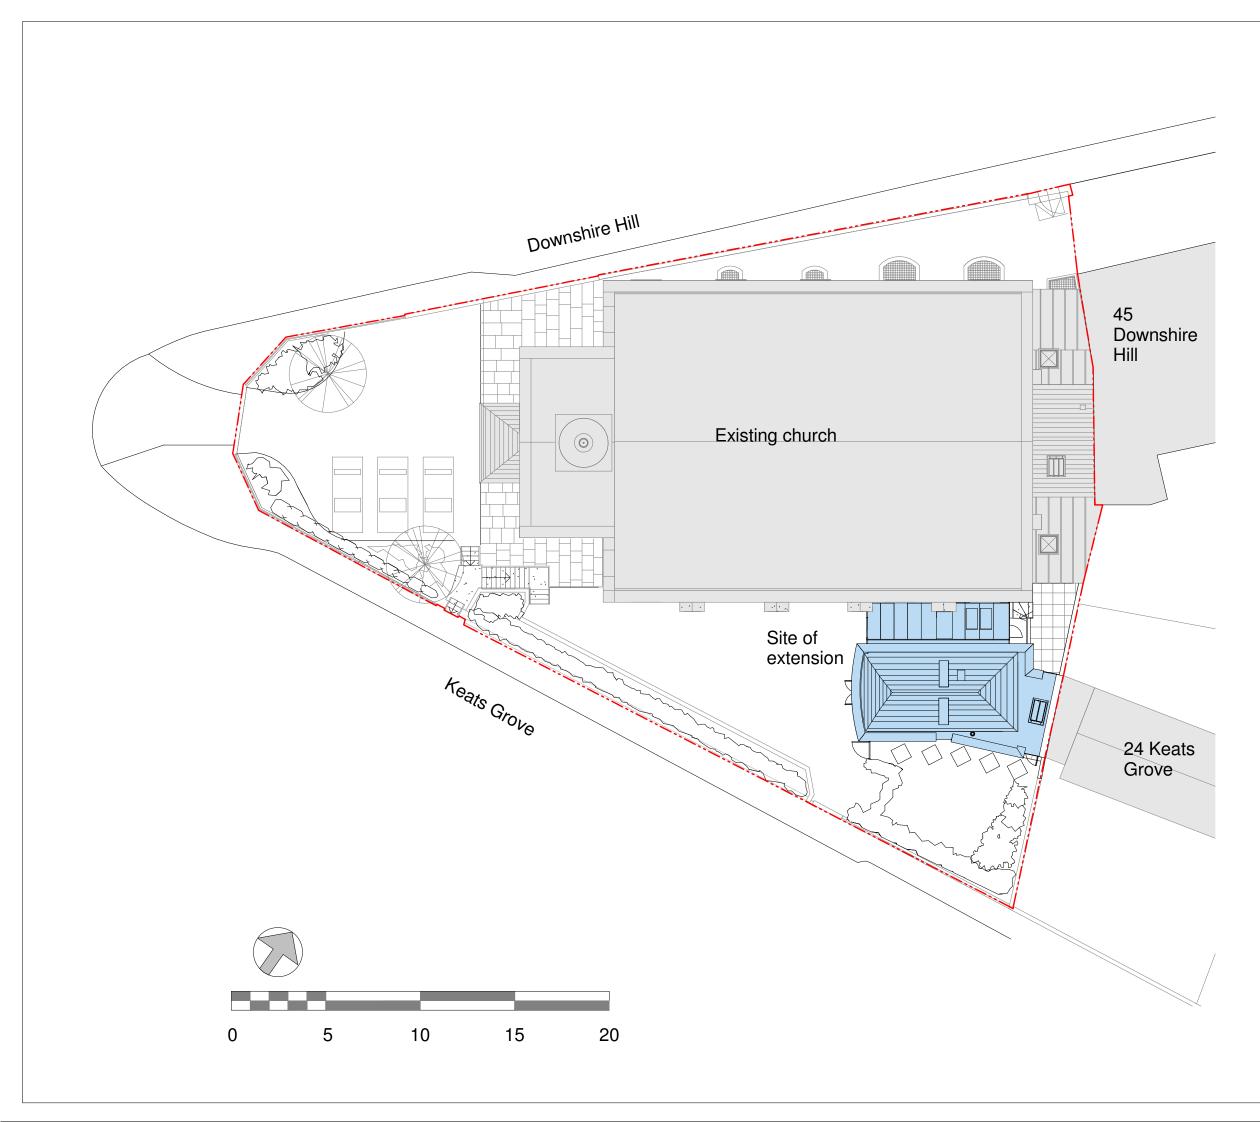

## CLIENT

St John's Church, Downshire Hill, London

PROJECT TITLE Extension to church and caretakers flat

## Proposed Location and Site Plan

| SCALE                                                                          |             | DRAWN/CHKD                    | DATE      |                                         |  |
|--------------------------------------------------------------------------------|-------------|-------------------------------|-----------|-----------------------------------------|--|
| 1:200@A3 SB                                                                    |             | 22 Se                         | 22 Sep 14 |                                         |  |
|                                                                                | !           | المعا                         |           |                                         |  |
| MEB Design Ltd<br>Chartered Architects                                         |             |                               | MEB       |                                         |  |
| An associated p                                                                | oractice in | Keystone Domain               |           |                                         |  |
| London Office Clerkenwell House, 45-47 Clerkenwell Green,<br>London, EC1R 0EB. |             |                               |           |                                         |  |
| Also at                                                                        | T: 020 7    | 7490 5266<br>Pmebdesign.co.uk |           | F: 020 7490 0455<br>www.mebdesign.co.uk |  |