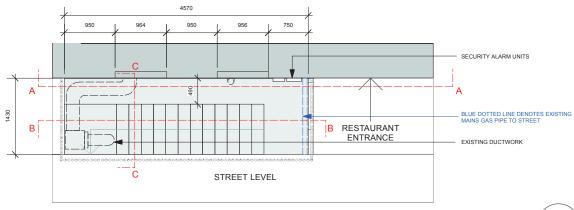

**789** - BASEMENT STAIRWELL ELEVATION CC SCALE 1:50 @ A3 SCALE 1:25 @ A1

**789** - BASEMENT STAIRWELL ELEVATION AA SCALE 1:50 @ A3 SCALE 1:25 @ A1

789 - BASEMENT STAIRWELL PLAN SCALE 1:50 @ A3 SCALE 1:25 @ A1

| REVISI | ONS:     |              |
|--------|----------|--------------|
| CODE:  | DATE:    | DESCRIPTION: |
| -      | 00.00.12 | Description  |

| B3 D                                         | DESI | GN Unit<br>Lone<br>Tel: | Designers Ltd<br>t 3, 51 Derbyshire Street,<br>idon, E2 6HQ.<br>: +44 (0)20 7729 8111<br>c: +44 (0)20 7729 8124 |  |  |  |
|----------------------------------------------|------|-------------------------|-----------------------------------------------------------------------------------------------------------------|--|--|--|
| PROJECT NO: CLIENT/PROJECT: 789 BUBBLEDOGS   |      |                         |                                                                                                                 |  |  |  |
| DATE:<br>17.01.2012                          | KJM  | CHECKED:<br>MB          | 1:25 @ A1<br>1:50 @ A3                                                                                          |  |  |  |
| TITLE: PLANNING DRAWING - BASEMENT STAIRWELL |      |                         |                                                                                                                 |  |  |  |

As-built plan

789-B3-14PLN-04 -