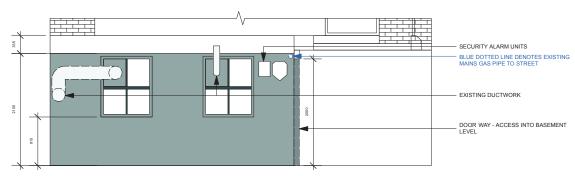

**789** - BASEMENT STAIRWELL ELEVATION CC SCALE 1:50 @ A3 SCALE 1:25 @ A1

**789** - BASEMENT STAIRWELL ELEVATION AA SCALE 1:50 @ A3 SCALE 1:25 @ A1

789 - BASEMENT STAIRWELL PLAN SCALE 1:50 @ A3 SCALE 1:25 @ A1