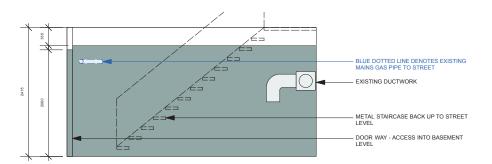

**789** - BASEMENT STAIRWELL ELEVATION CC SCALE 1:50 @ A3 SCALE 1:25 @ A1

**789** - BASEMENT STAIRWELL ELEVATION AA SCALE 1:50 @ A3 SCALE 1:25 @ A1

789 - BASEMENT STAIRWELL PLAN SCALE 1:50 @ A3 SCALE 1:25 @ A1