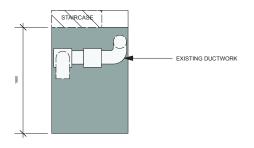

**789** - BASEMENT STAIRWELL ELEVATION CC SCALE 1:50 @ A3 SCALE 1:25 @ A1

**789** - BASEMENT STAIRWELL ELEVATION AA SCALE 1:50 @ A3 SCALE 1:25 @ A1

789 - BASEMENT STAIRWELL PLAN SCALE 1:50 @ A3 SCALE 1:25 @ A1