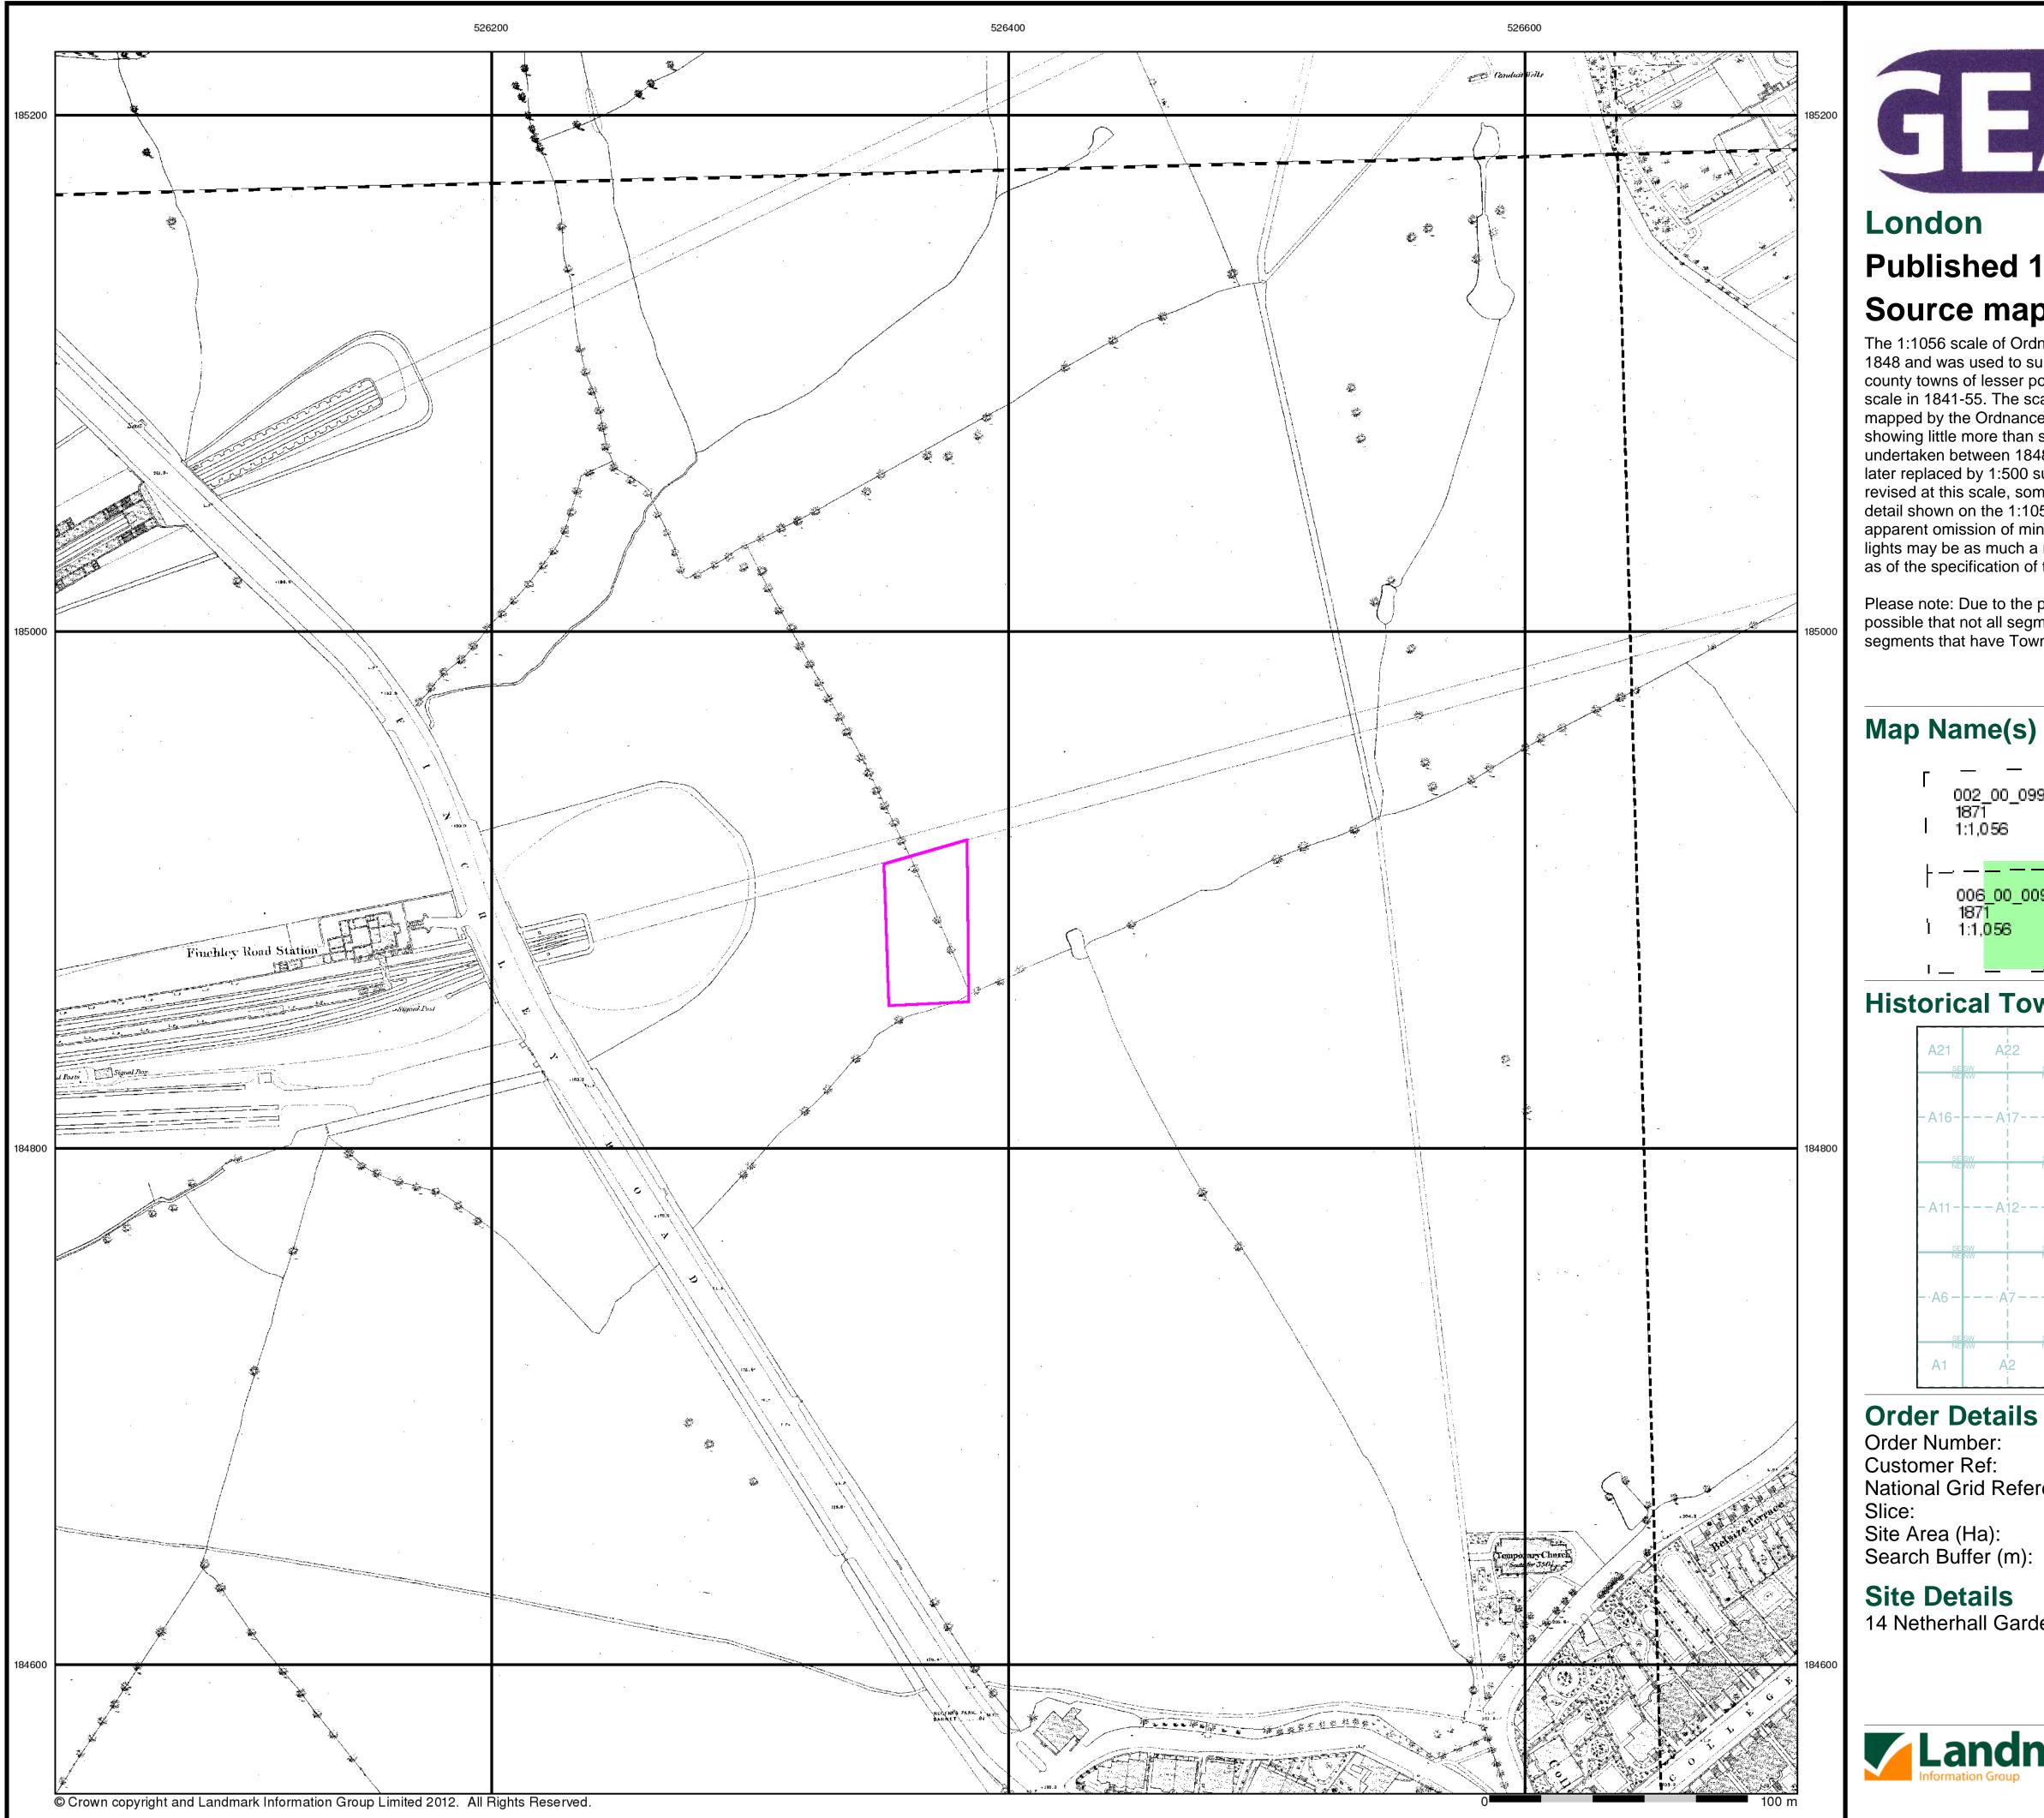

A Landmark Information Group Service v46.0 26-Jan-2012 Page 2 of 18

GEA London Published 1895

The 1:1056 scale of Ordnance Survey mapping was adopted from Ireland in 1848 and was used to survey towns with a population of over 4000, plus county towns of lesser population, in those counties mapped at the six-inch scale in 1841-55. The scale was the largest scale at which London was mapped by the Ordnance Survey and a 'skeleton' survey of the capital, showing little more than streets, street names, frontages and altitudes, was undertaken between 1848 and 1850. The majority of the 1:1056 surveys were later replaced by 1:500 surveys; although almost all the remainder were revised at this scale, sometimes more than once before 1895. The type of detail shown on the 1:1056 scale is broadly similar to that on 1:500; the apparent omission of minor details such as sewer access points and street lights may be as much a reflection of the generally earlier date of these plans, as of the specification of the map.

Please note: Due to the partial coverage of Historical Town Plans, it is possible that not all segments within an order will contain mapping. Only the segments that have Town Plan coverage will be generated.

# Source map scale - 1:1,056

| [<br>_099 }<br> <br> | <br>002_00_100<br>1895<br>1:1,056 | -<br> <br> |
|----------------------|-----------------------------------|------------|
|                      | 006_00_010                        |            |
| _009                 | 1895                              | \          |
|                      | 1:1,056                           | \          |