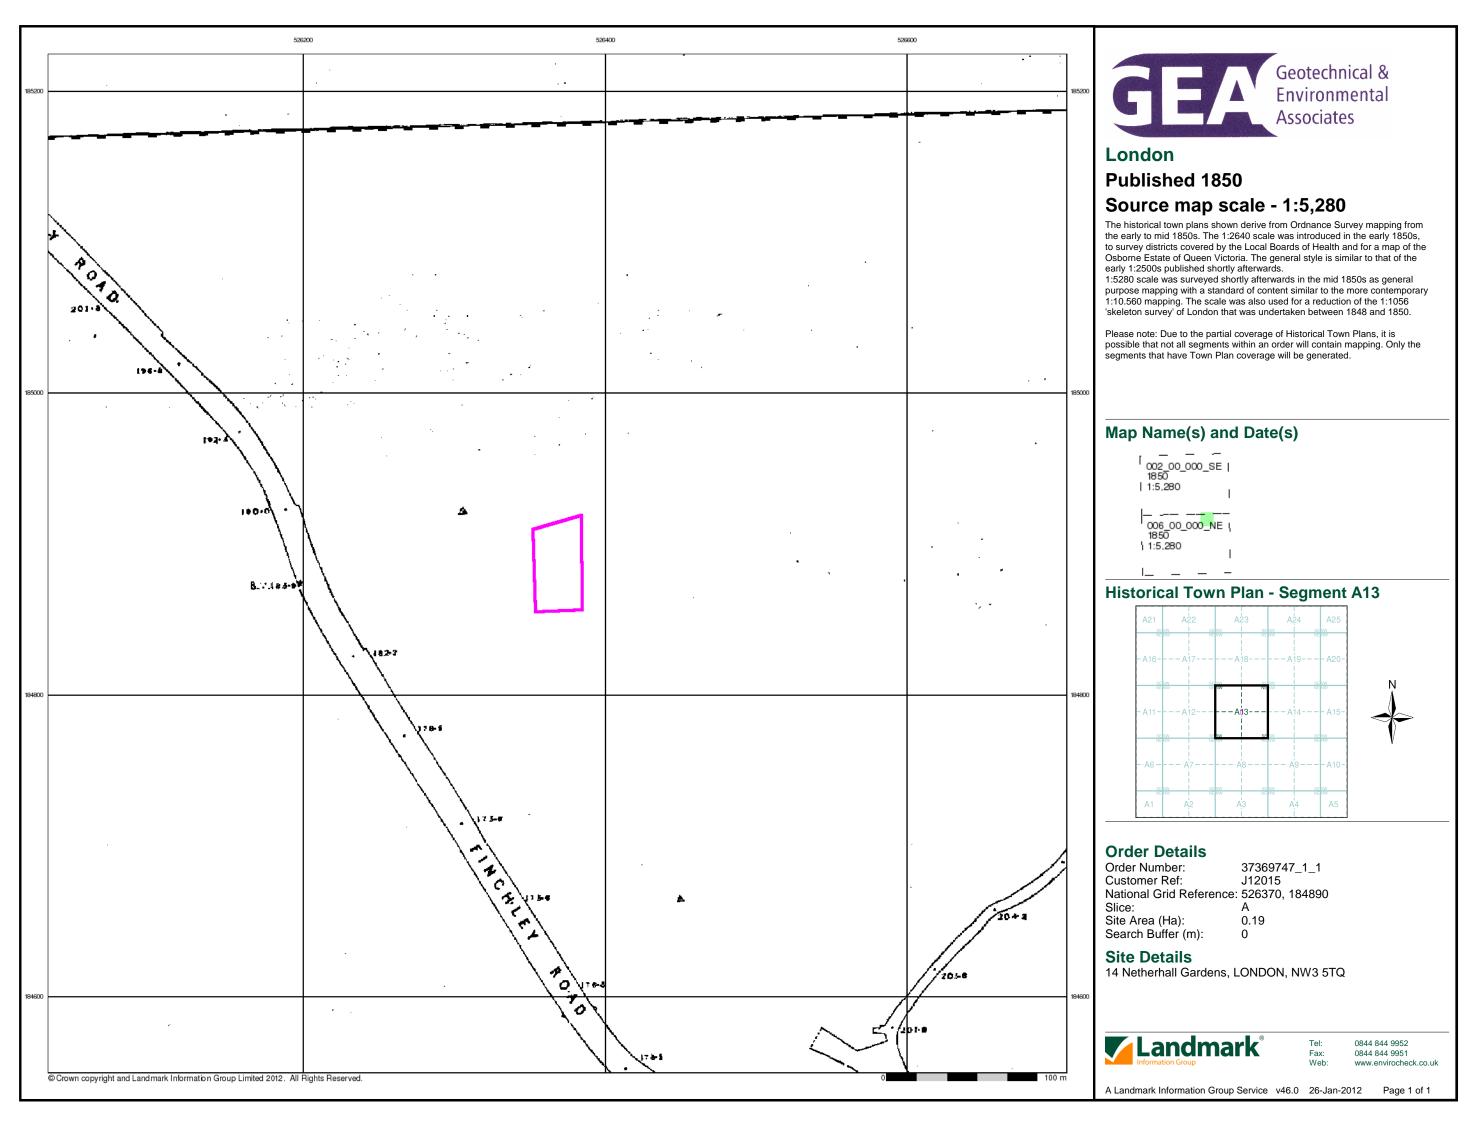

# Published 1871 Source map scale - 1:1,056

The 1:1056 scale of Ordnance Survey mapping was adopted from Ireland in 1848 and was used to survey towns with a population of over 4000, plus county towns of lesser population, in those counties mapped at the six-inch scale in 1841-55. The scale was the largest scale at which London was mapped by the Ordnance Survey and a 'skeleton' survey of the capital, showing little more than streets, street names, frontages and altitudes, was undertaken between 1848 and 1850. The majority of the 1:1056 surveys were later replaced by 1:500 surveys; although almost all the remainder were revised at this scale, sometimes more than once before 1895. The type of detail shown on the 1:1056 scale is broadly similar to that on 1:500; the apparent omission of minor details such as sewer access points and street lights may be as much a reflection of the generally earlier date of these plans, as of the specification of the map.

Please note: Due to the partial coverage of Historical Town Plans, it is possible that not all segments within an order will contain mapping. Only the segments that have Town Plan coverage will be generated.

# Map Name(s) and Date(s)

| <br>002_00_099<br>1871<br>1:1,056 | <br>002_00_100<br>1871<br>1:1,056 |             |
|-----------------------------------|-----------------------------------|-------------|
| <br>006_00_009<br>1871<br>1:1,056 | <br>006_00_010<br>1871<br>1:1,056 | -<br>\<br>\ |

# **Historical Town Plan - Segment A13**

37369747\_1\_1 J12015 National Grid Reference: 526370, 184890 Α 0.19 0

14 Netherhall Gardens, LONDON, NW3 5TQ

0844 844 9952 0844 844 9951 www.envirocheck.co.uk

London Published 1871 - 1879