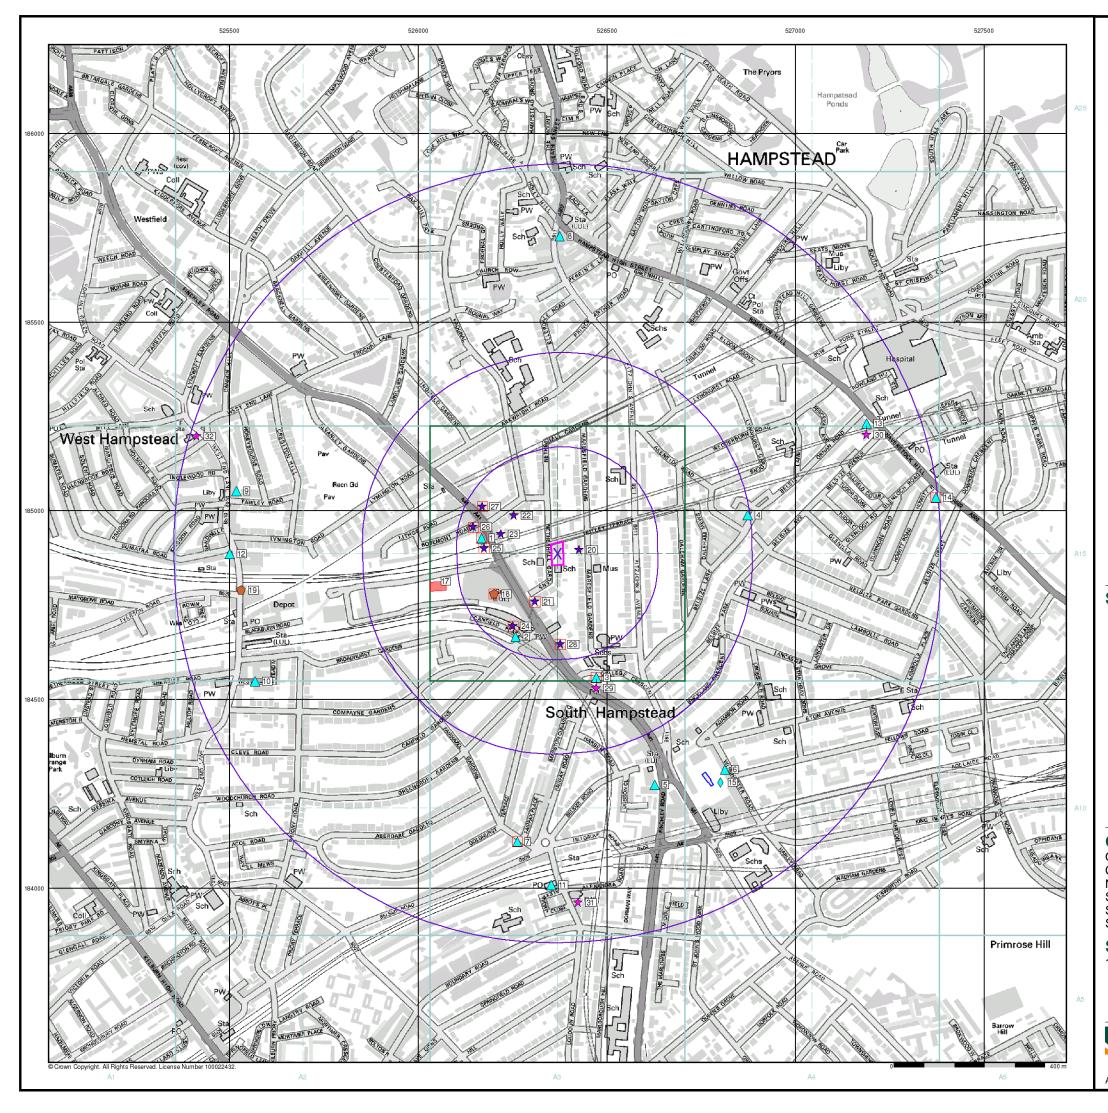

# Borehole Map - Slice A

# **Order Details**

Order Number: 37369747\_1\_1 Customer Ref: J12015 National Grid Reference: 526370, 184890 Slice: A Site Area (Ha): 0.19 Search Buffer (m): 1000 **Site Details** 14 Netherhall Gardens, LONDON, NW3 5TQ