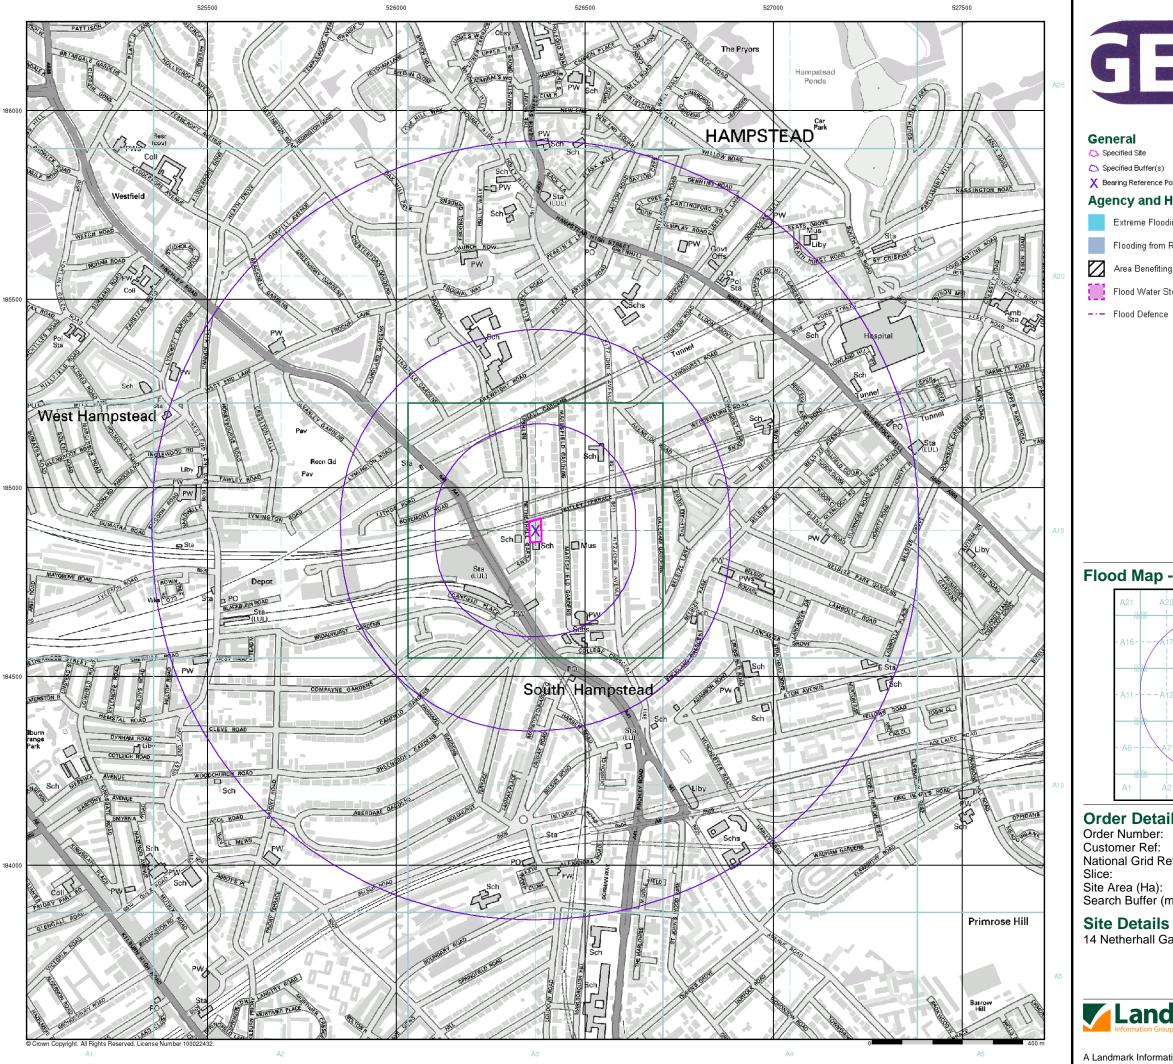

## Agency and Hydrological (Boreholes)

BGS Borehole Depth 0 - 10m

BGS Borehole Depth 10 - 30m

BGS Borehole Depth 30m +

Confidential

🔿 Other

For Borehole information please refer to the Borehole .csv file which accompanied this slice.

A copy of the BGS Borehole Ordering Form is available to download from the Support section of www.envirocheck.co.uk.

# Borehole Map - Slice A