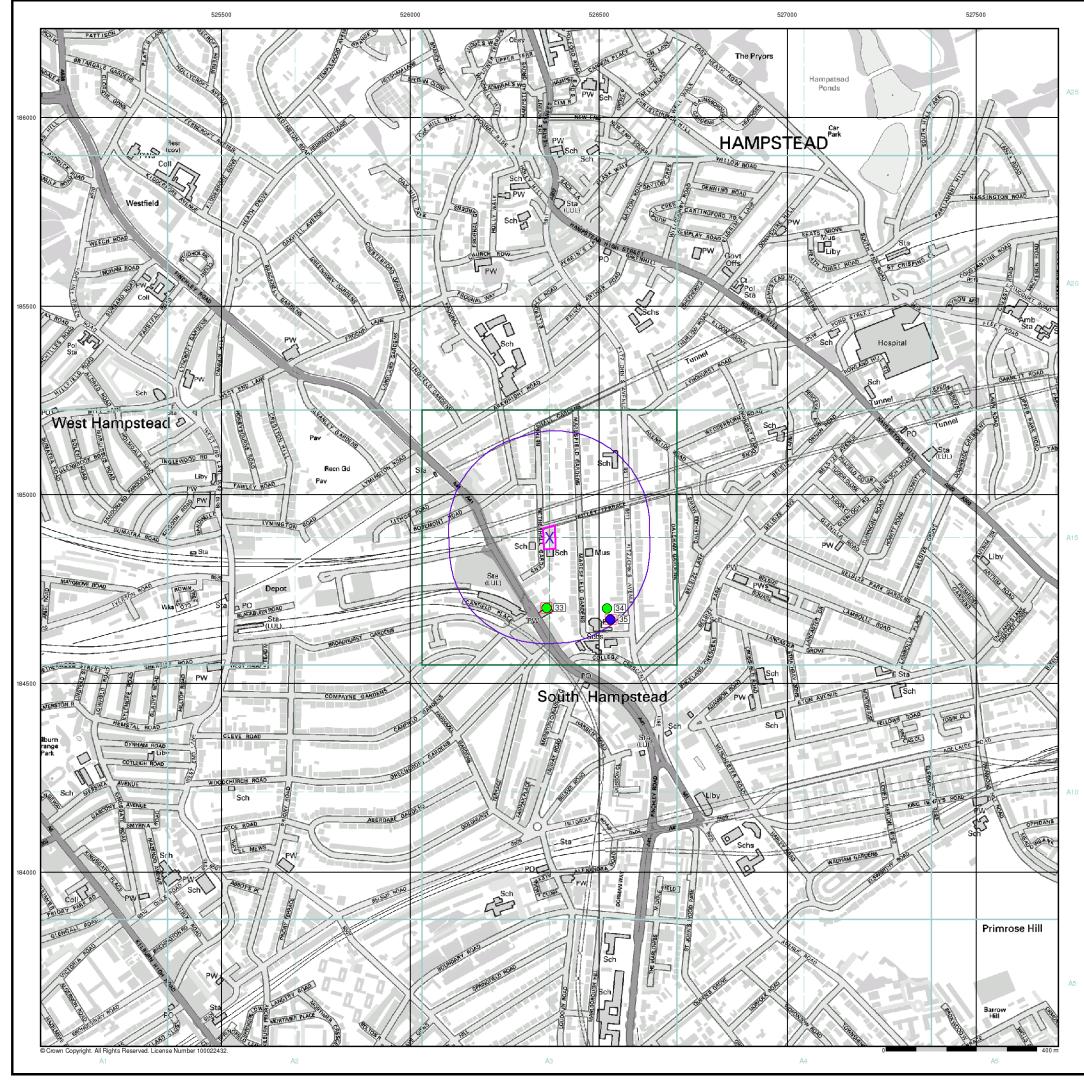

# Order Details Order Number: 37369747\_1\_1 Customer Ref: J12015 National Grid Reference: 526370, 184890 Slice: A Site Area (Ha): 0.19 Search Buffer (m): 100 Site Details 14 Netherhall Gardens, LONDON, NW3 5TQ Image: Comparison of Component State S