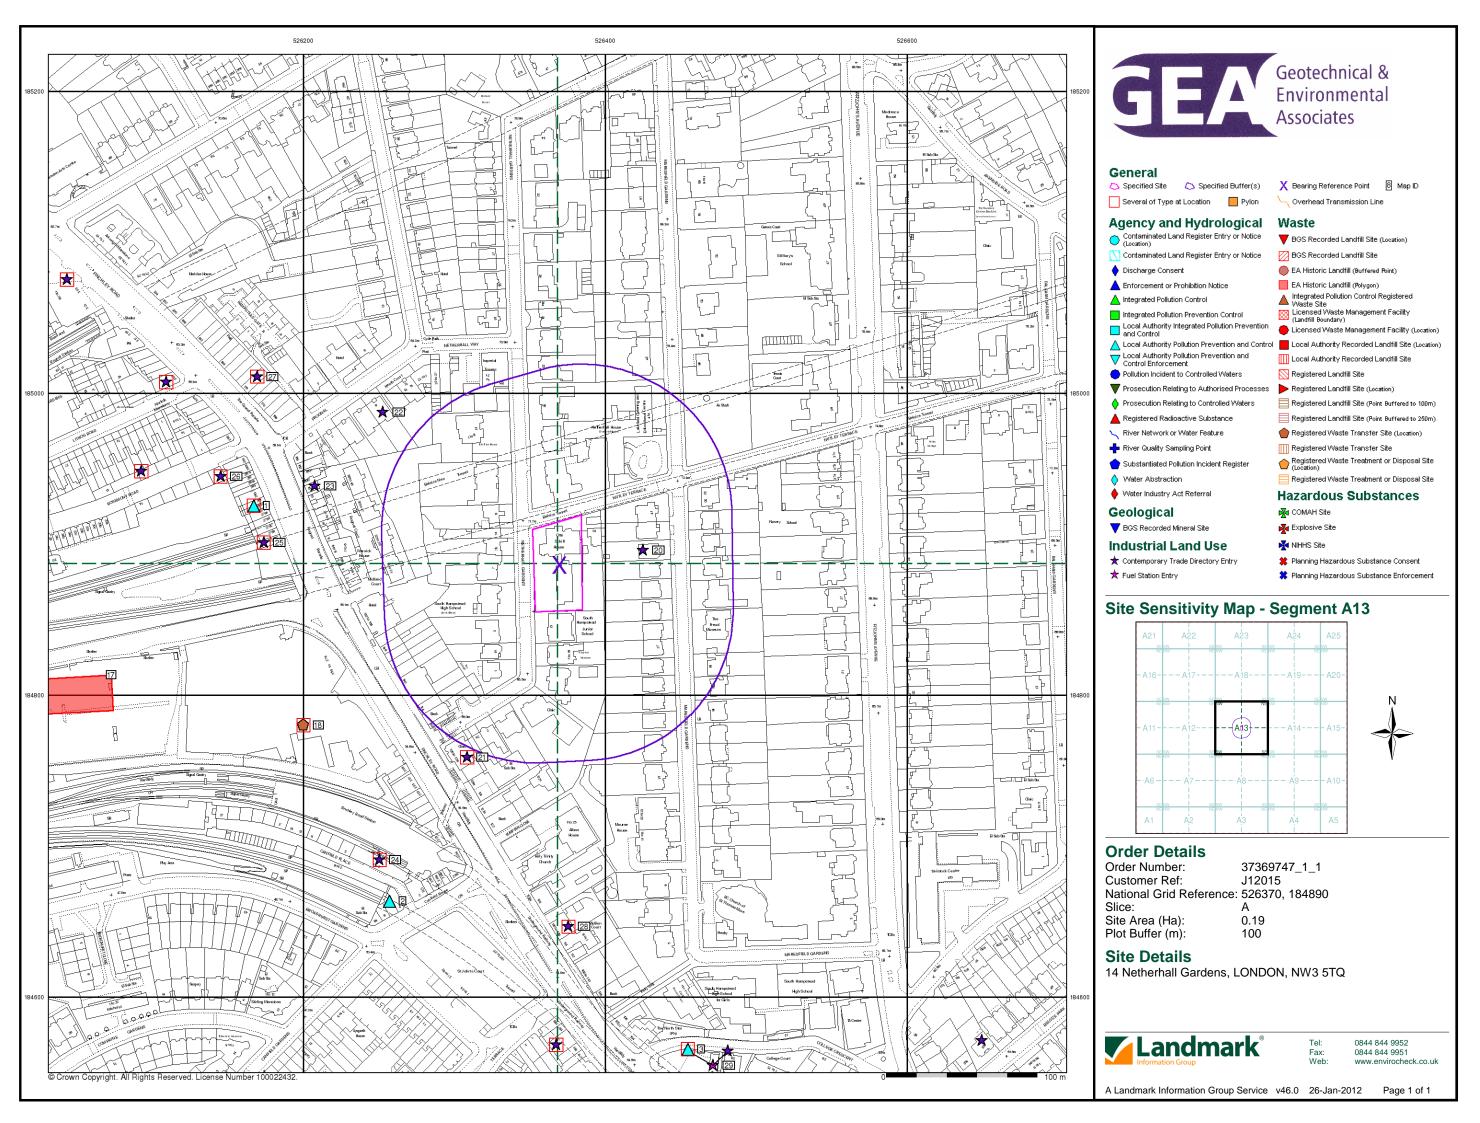

14 Netherhall Gardens, LONDON, NW3 5TQ







### General

# Specified Site Specified Buffer(s)

X Bearing Reference Point

Bearing Reference Point

8 Map ID Several of Type at Location

## Agency and Hydrological (Boreholes)

BGS Borehole Depth 0 - 10m

BGS Borehole Depth 10 - 30m

BGS Borehole Depth 30m +

Confidential

🔿 Other

For Borehole information please refer to the Borehole .csv file which accompanied this slice.

A copy of the BGS Borehole Ordering Form is available to download from the Support section of www.envirocheck.co.uk.

# Borehole Map - Slice A



# **Order Details**

Order Number: 37369747\_1\_1 Customer Ref: J12015 National Grid Reference: 526370, 184890 Slice: A Site Area (Ha): 0.19 Search Buffer (m): 1000 **Site Details** 14 Netherhall Gardens, LONDON, NW3 5TQ





| Historical Mapping Legends                                                                                                                                                                                                                                                                                                                                                                                                        |