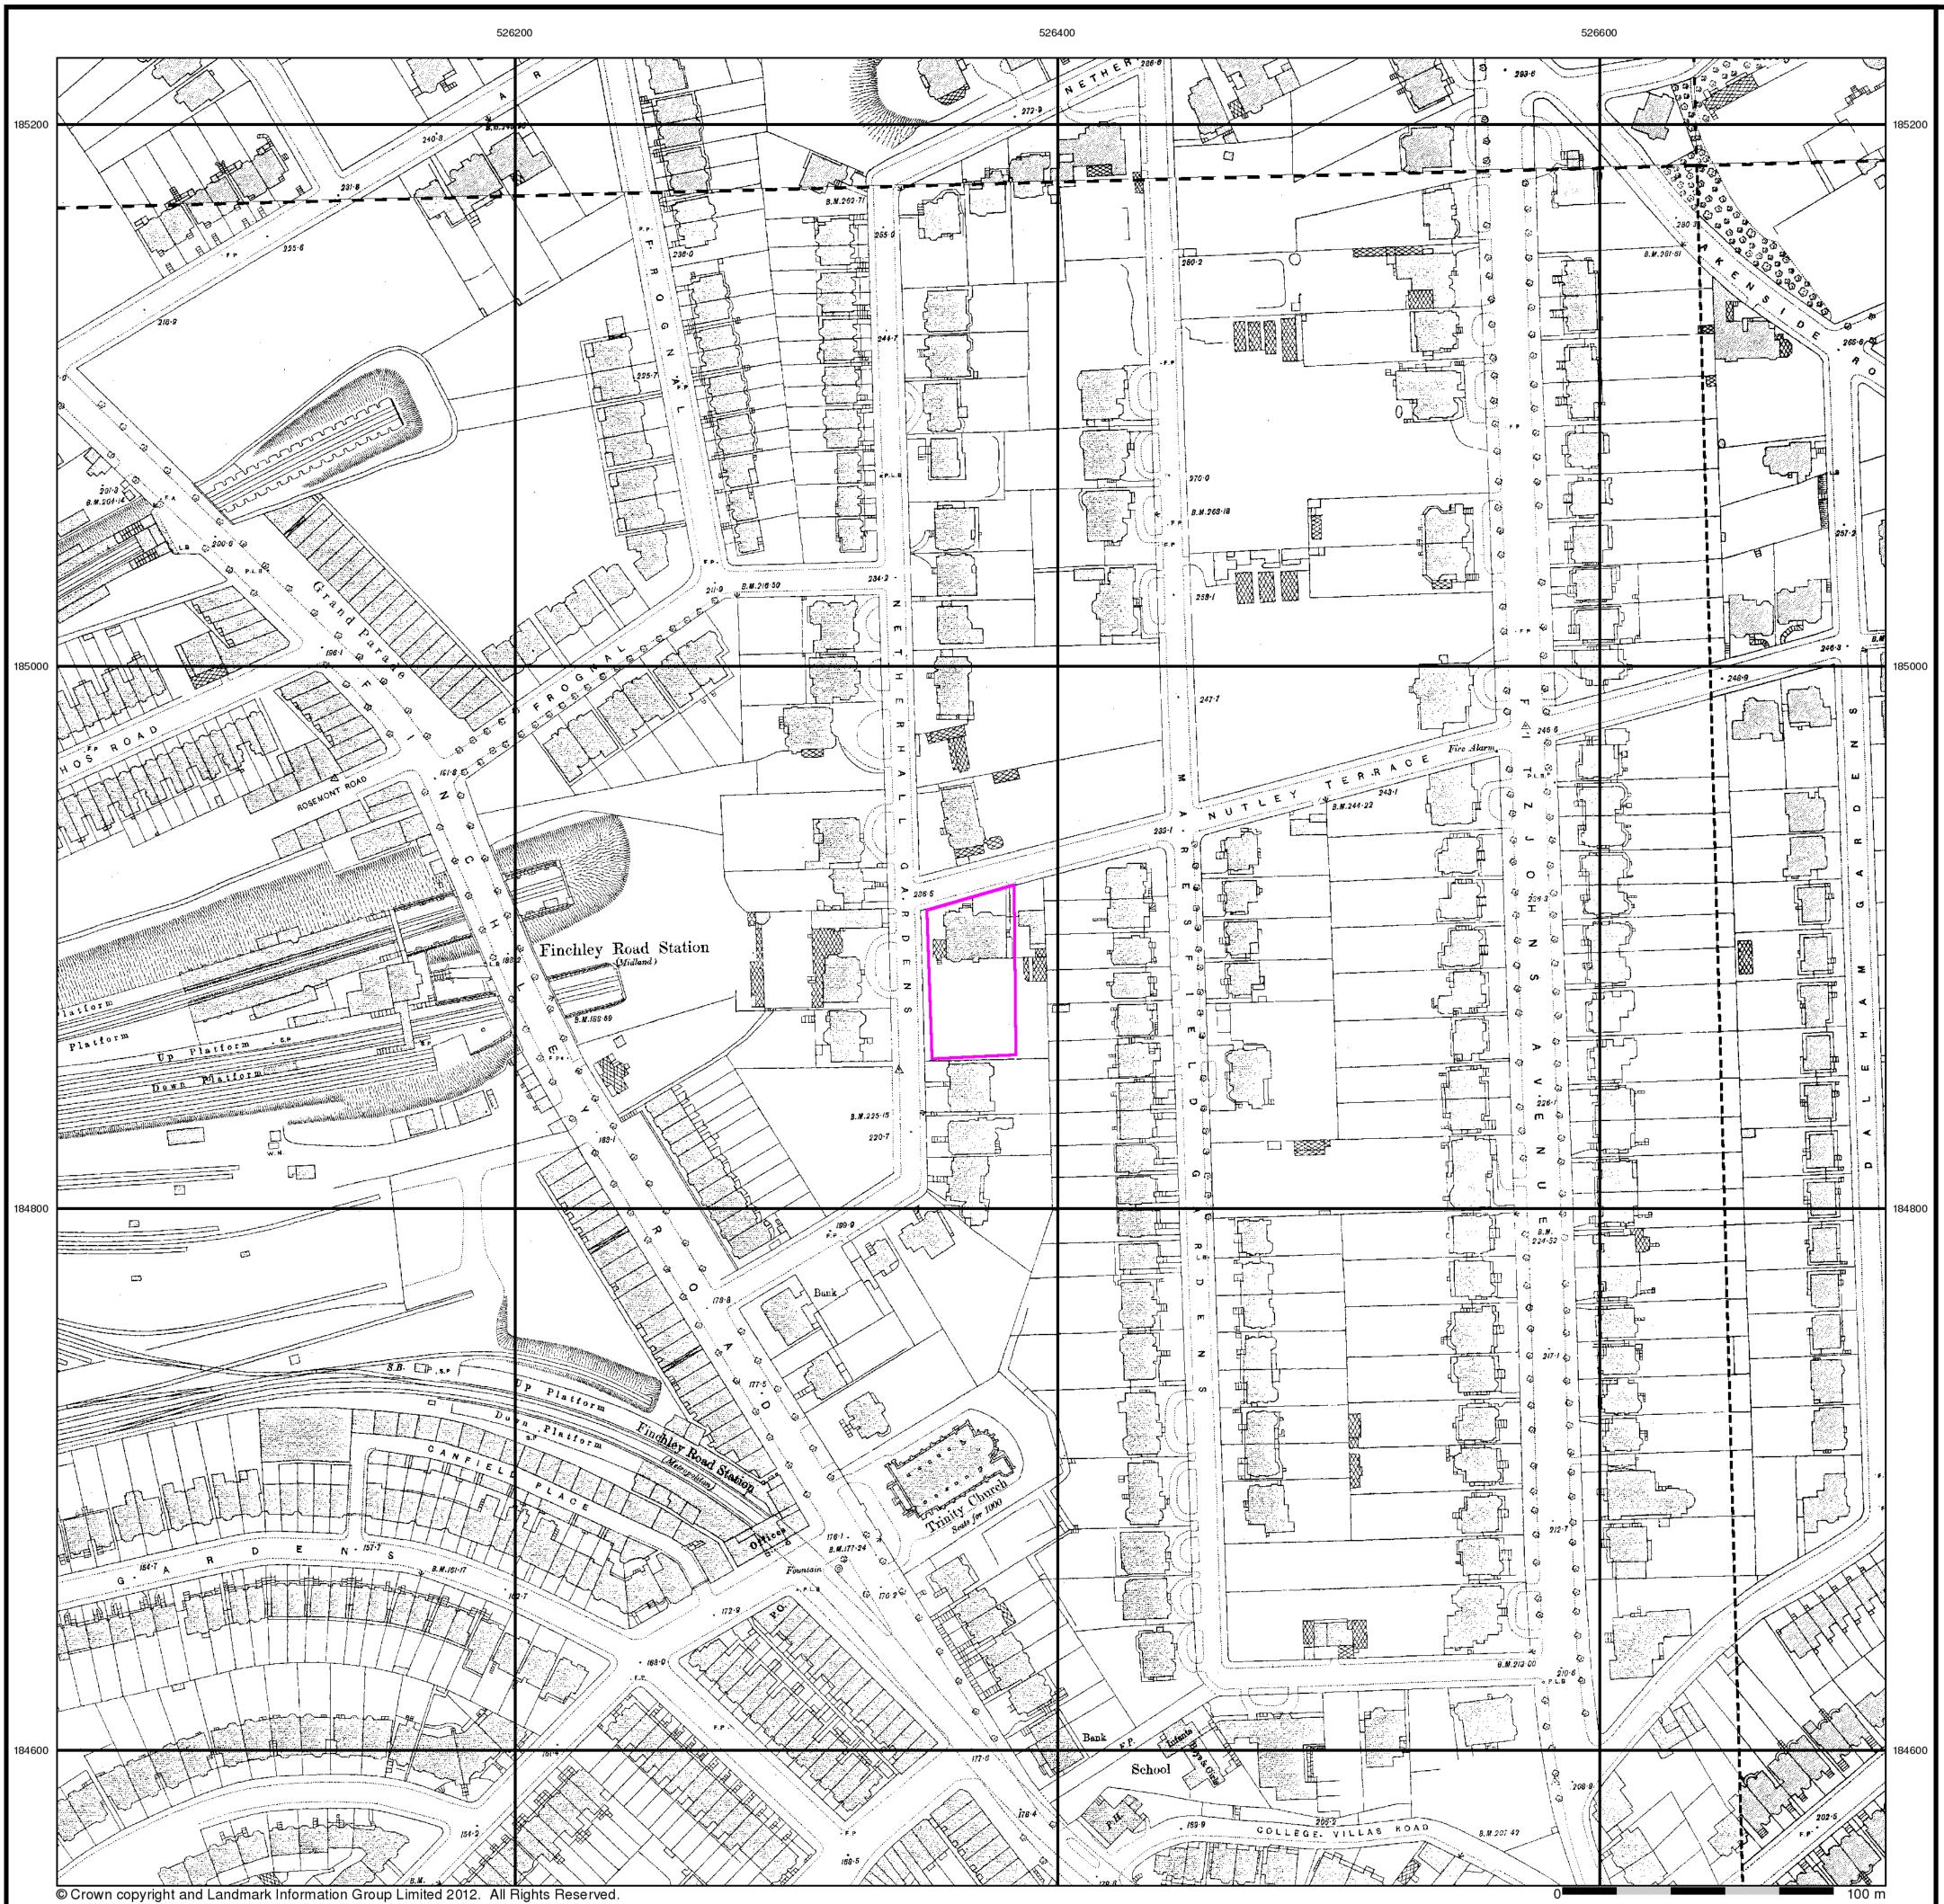

# Source map scale - 1:2,500

The historical maps shown were reproduced from maps predominantly held at the scale adopted for England, Wales and Scotland in the 1840's. In 1854 the 1:2,500 scale was adopted for mapping urban areas and by 1896 it covered the whole of what were considered to be the cultivated parts of Great Britain. The published date given below is often some years later than the surveyed date. Before 1938, all OS maps were based on the Cassini Projection, with independent surveys of a single county or group of counties, giving rise to significant inaccuracies in outlying areas.

0844 844 9952 0844 844 9951 www.envirocheck.co.uk

A Landmark Information Group Service v46.0 26-Jan-2012 Page 2 of 4

London Published 1896 Source map scale - 1:2,500

Map Name(s) and Date(s)

The historical maps shown were reproduced from maps predominantly held at the scale adopted for England, Wales and Scotland in the 1840's. In 1854 the 1:2,500 scale was adopted for mapping urban areas and by 1896 it covered the whole of what were considered to be the cultivated parts of Great Britain. The published date given below is often some years later than the surveyed date. Before 1938, all OS maps were based on the Cassini Projection, with independent surveys of a single county or group of counties, giving rise to significant inaccuracies in outlying areas.