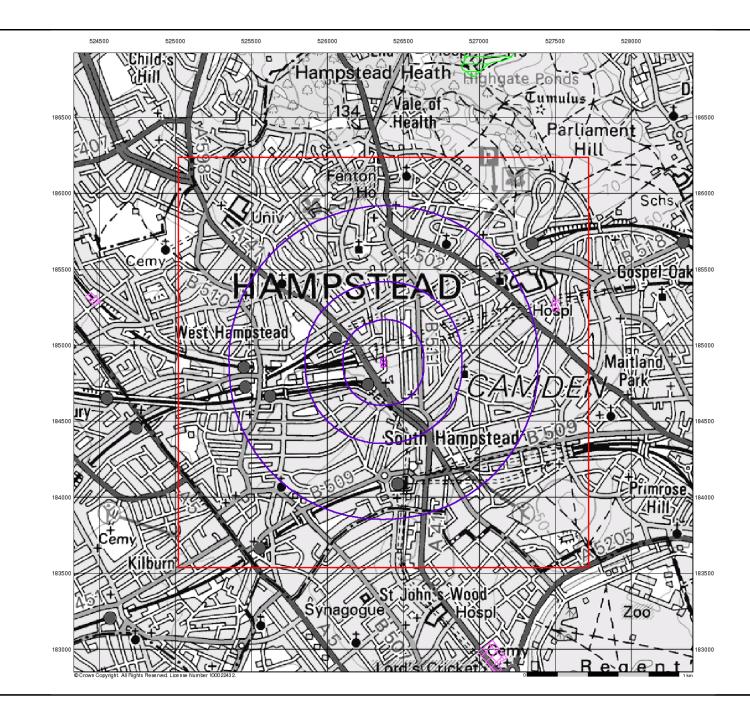

A Landmark Information Group Service v15.0 26-Jan-2012 Page 5 of 5

| Order Number:            | 37369747_1_1   |
|--------------------------|----------------|
| Customer Ref:            | J12015         |
| National Grid Reference: | 526370, 184890 |
| Slice:                   | A              |
| Site Area (Ha):          | 0.19           |
| Search Buffer (m):       | 1000           |
| Site Details             |                |
| 14 Netherhall Gardens, L | ONDON, NW3 5TQ |
|                          |                |

**Order Details** 

Order Number: 37369747\_1\_1 Customer Ref: J12015 National Grid Reference: 526370, 184890 А Site Area (Ha): Search Buffer (m): 0.19 1000 Site Details

14 Netherhall Gardens, LONDON, NW3 5TQ