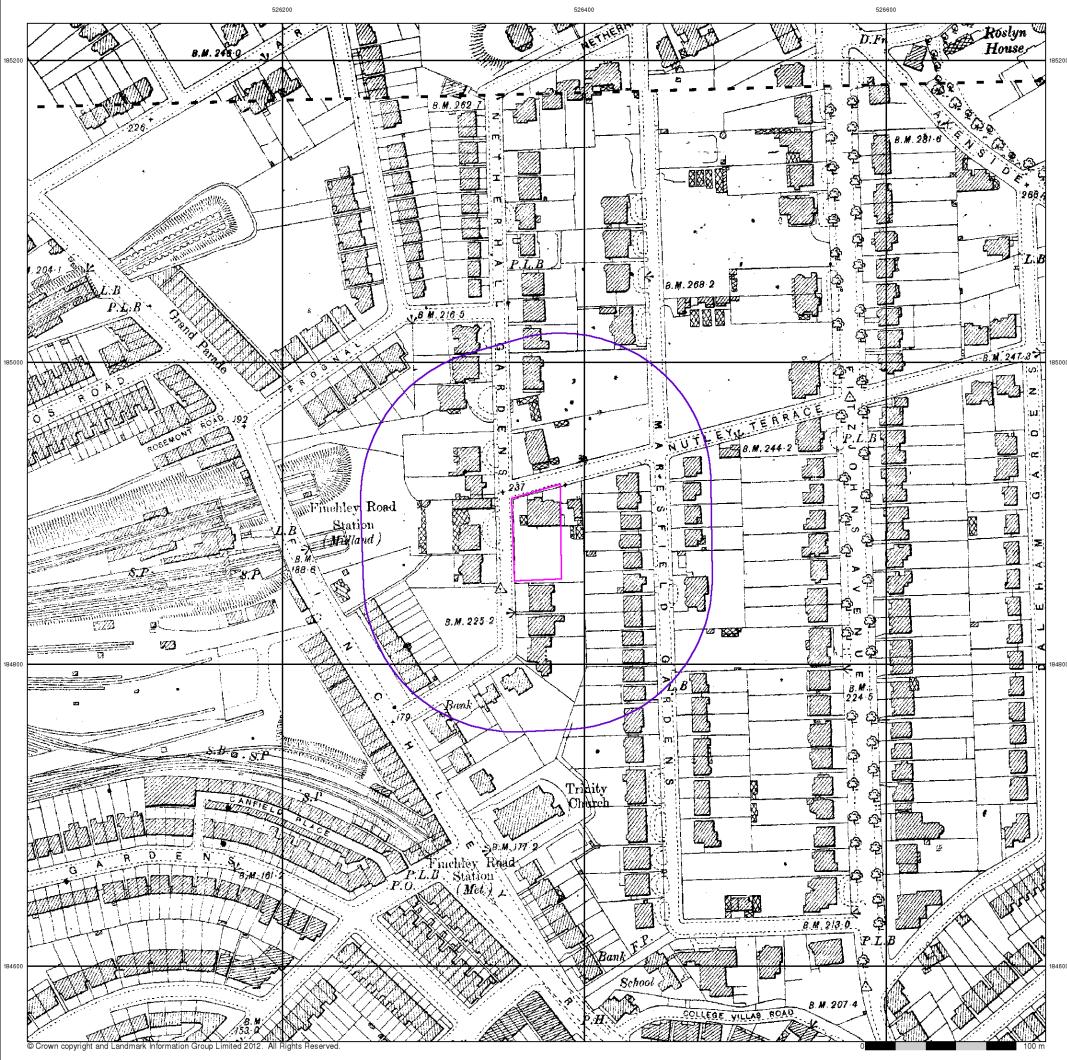

A Landmark Information Group Service v46.0 26-Jan-2012 Page 2 of 18

GEA London Published 1895

The 1:1056 scale of Ordnance Survey mapping was adopted from Ireland in 1848 and was used to survey towns with a population of over 4000, plus county towns of lesser population, in those counties mapped at the six-inch scale in 1841-55. The scale was the largest scale at which London was mapped by the Ordnance Survey and a 'skeleton' survey of the capital, showing little more than streets, street names, frontages and altitudes, was undertaken between 1848 and 1850. The majority of the 1:1056 surveys were later replaced by 1:500 surveys; although almost all the remainder were revised at this scale, sometimes more than once before 1895. The type of detail shown on the 1:1056 scale is broadly similar to that on 1:500; the apparent omission of minor details such as sewer access points and street lights may be as much a reflection of the generally earlier date of these plans, as of the specification of the map.