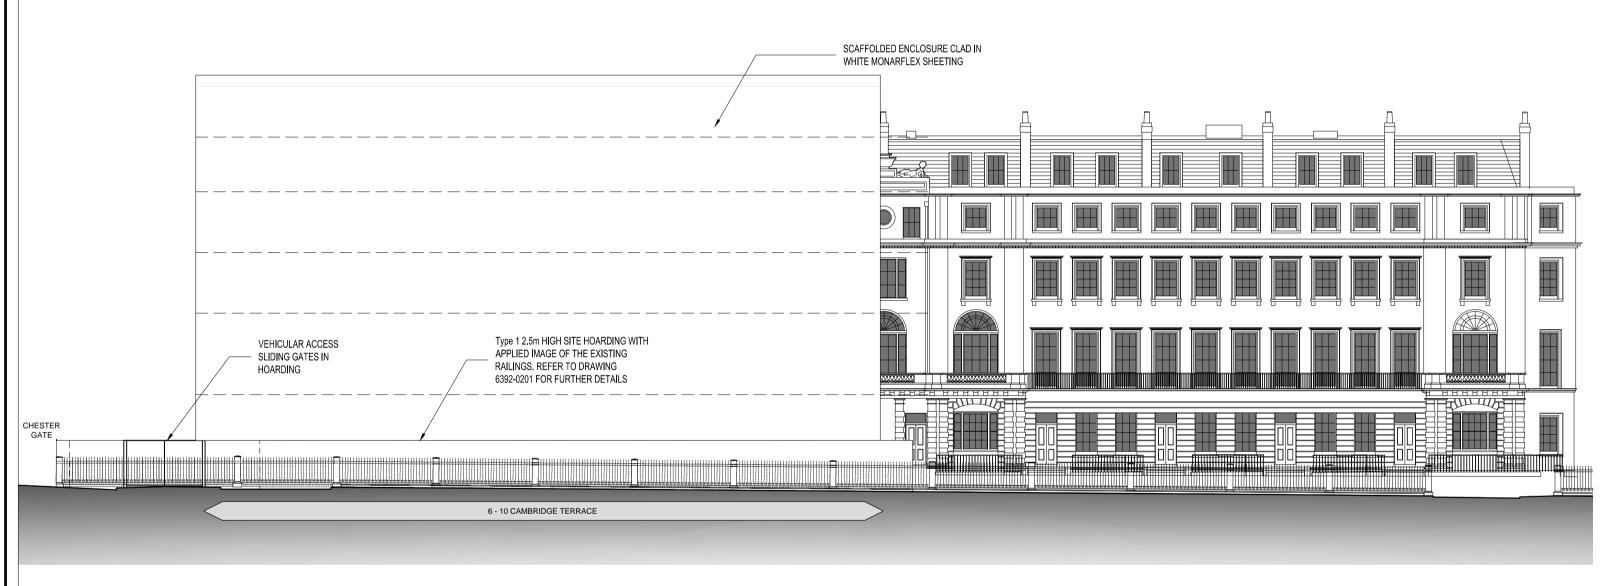

DO NOT SCALE OFF THIS DRAWING. REPORT ALL ERRORS AND DISCREPANCIES TO THE ARCHITECT PROMPTLY.

**ELEVATIONS AS EXISTING** 

SCAFFOLDED ENCLOSURE CLAD IN WHITE MONARFLEX SHEETING SCAFFOLDED STAIR ENCLOSURE CLAD IN WHITE MONARFLEX SHEETING SCAFFOLDED HOIST ENCLOSURE CLAD IN WHITE MONARFLEX SHEETING Type 2 2.5m HIGH SITE HOARDING WITH APPLIED IMAGE OF THE EXISTING RAILINGS, REFER TO DRAWING 6392-0201 FOR FURTHER DETAILS 2 CHESTER GATE 1 CHESTER GATE 6 - 10 CAMBRIDGE TERRACE GATE PRINTED ON HOARDING PEDESTRIAN ACCESS OPENING