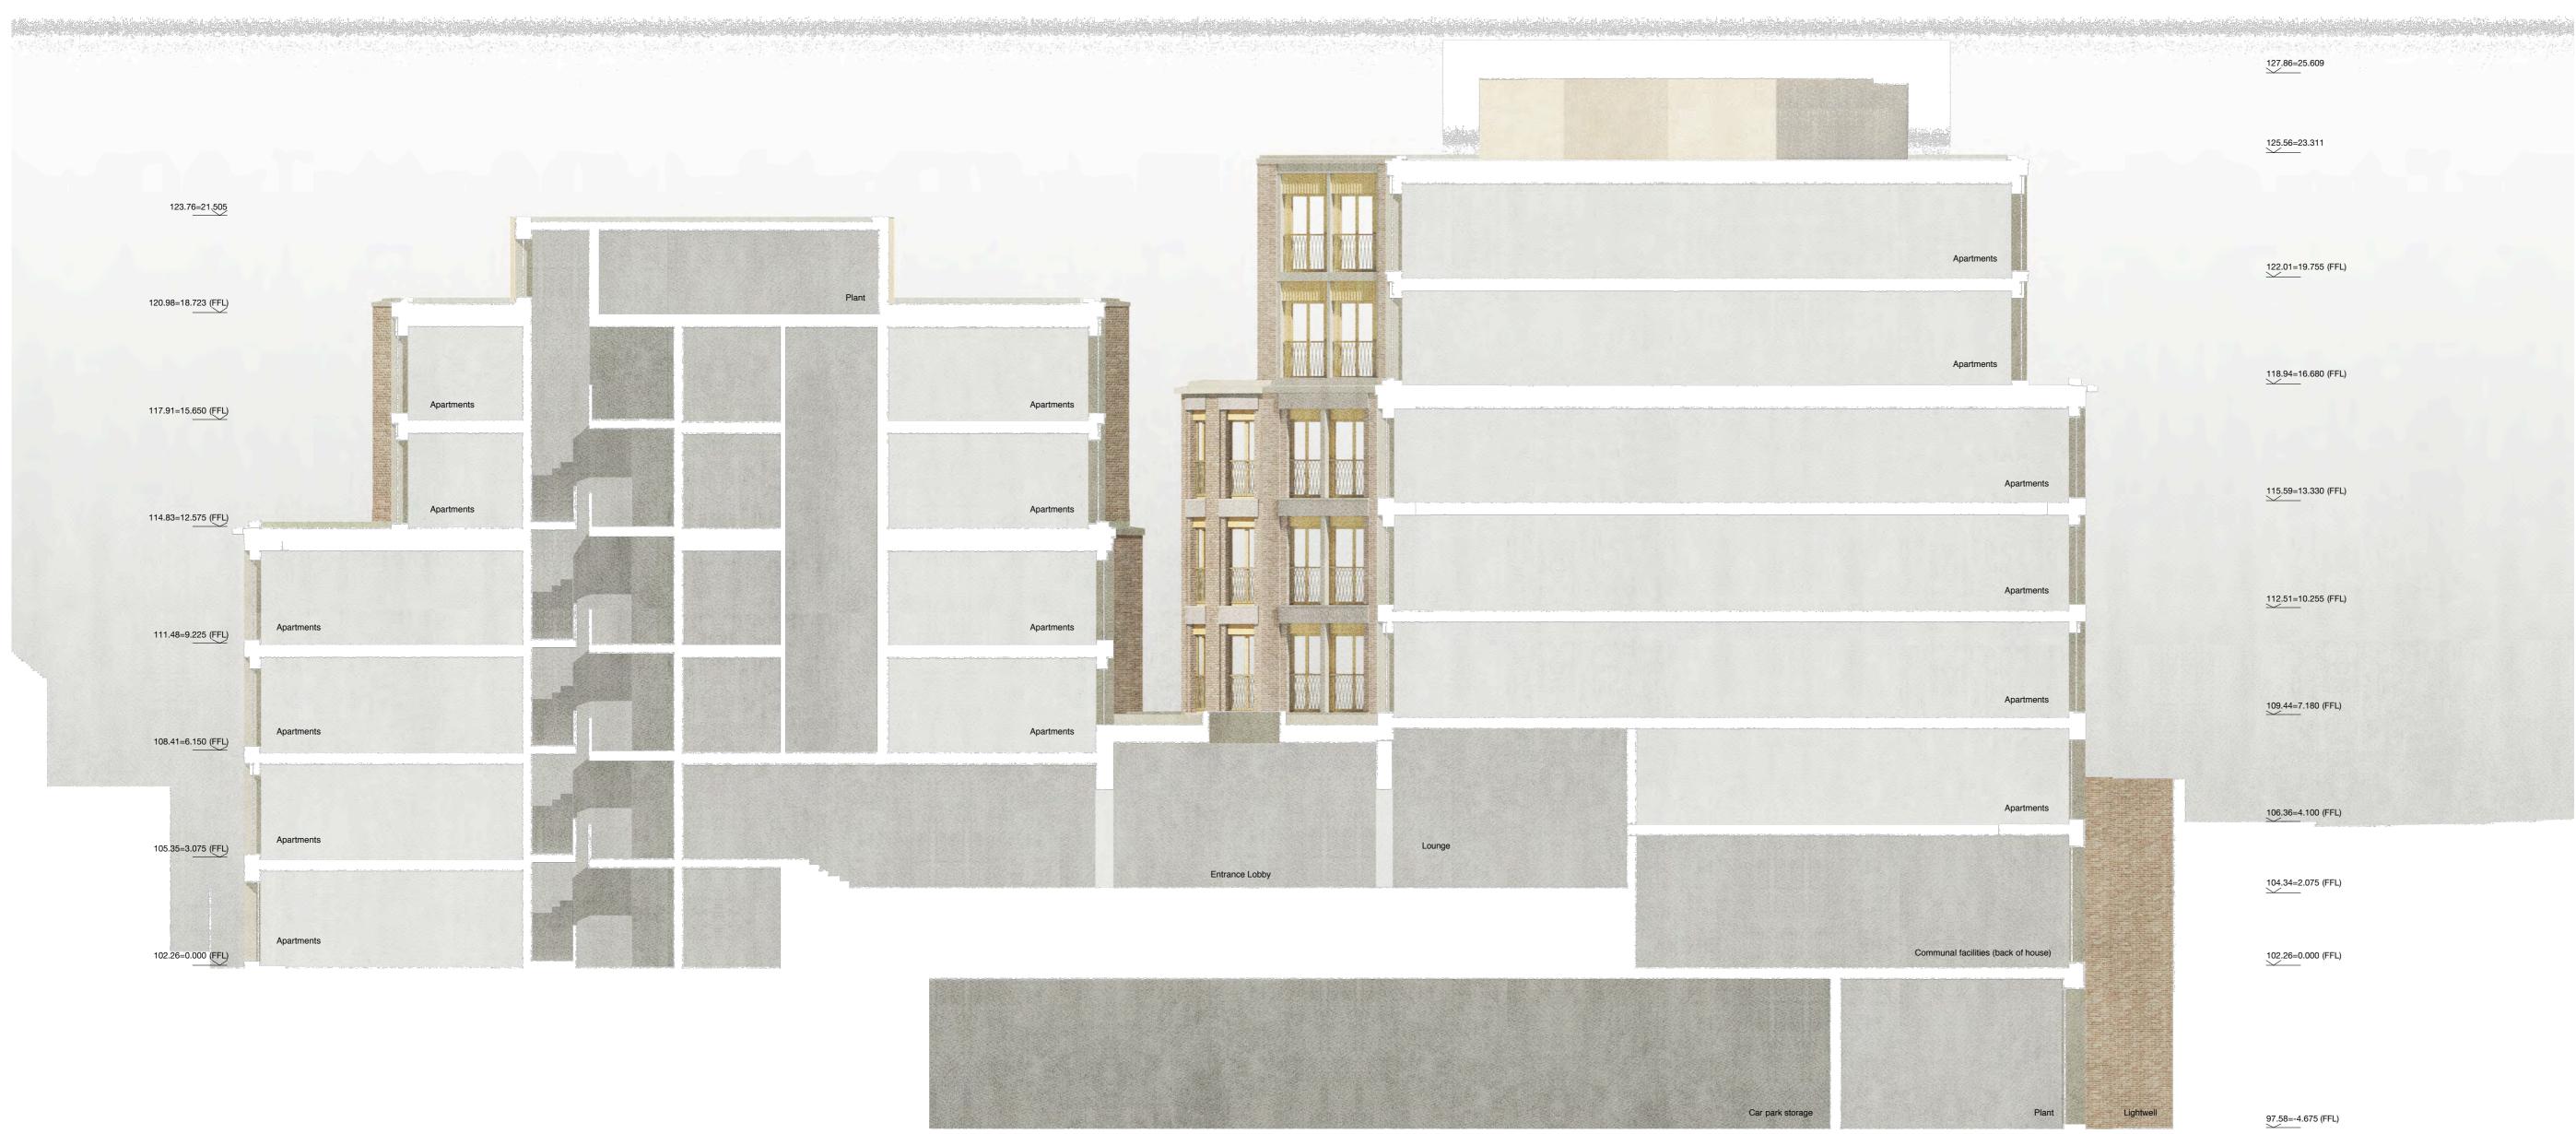

127.86=25.609

## 125.56=23.311

122.01=19.755 (FFL)

118.94=16.680 (FFL)

115.59=13.330 (FFL)

112.51=10.255 (FFL)

109.44=7.180 (FFL)

106.36=4.100 (FFL)

104.34=2.075 (FFL)

102.26=0.000 (FFL)

97.58=-4.675 (FFL)

Sergison Bates architects

Fitzjohns Avenue, NW3 Planning Technical Documents

Scale Architects Date Sergison Bates architects 15/12/14 34 Clerkenwell Close London EC1R 0AU United Kingdom 1:100@A1 1:200@A3