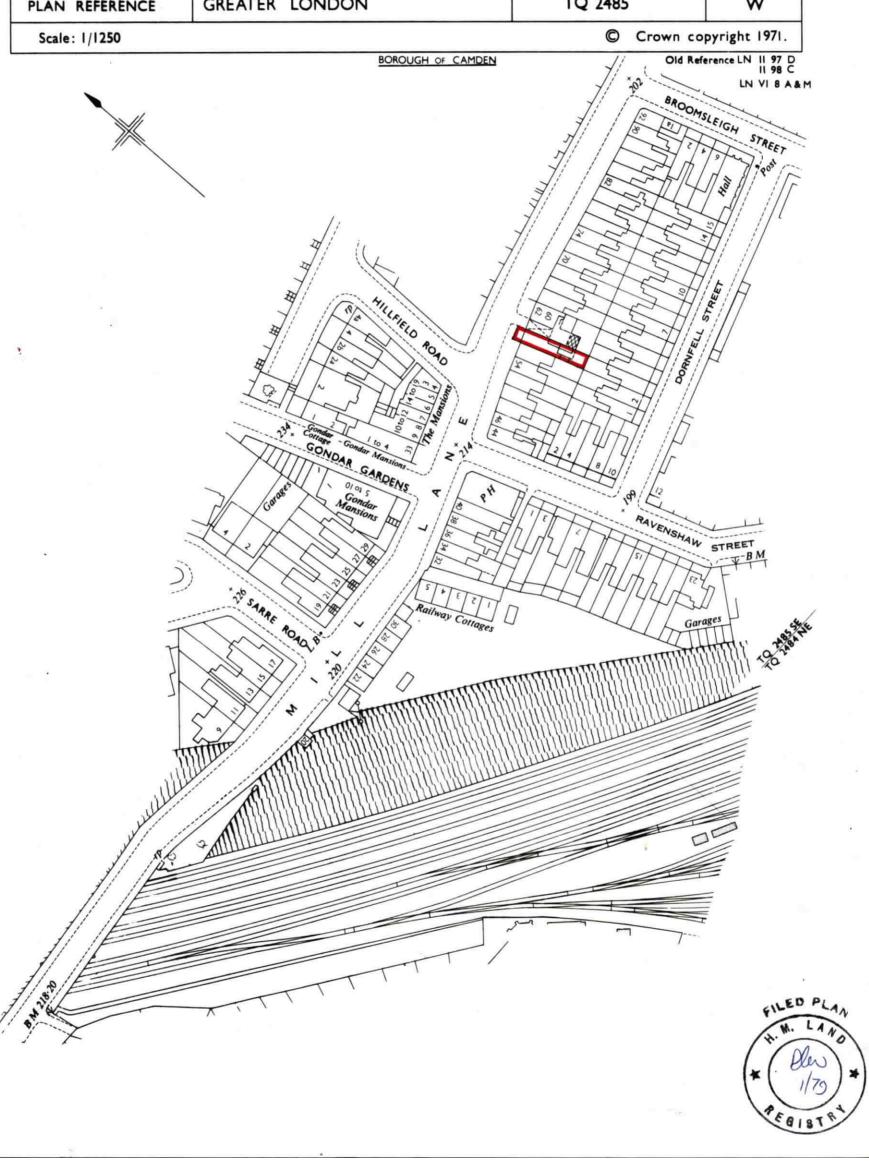

This official copy was delivered electronically and when printed will not be to scale. You can obtain a paper official copy by ordering one from Land Registry.

This official copy is issued on 16 December 2014 shows the state of this title plan on 16 December 2014 at 11:24:31. It is admissible in evidence to the same extent as the original (s.67 Land Registration Act 2002). This title plan shows the general position, not the exact line, of the boundaries. It may be subject to distortions in scale. Measurements scaled from this plan may not match measurements between the same points on the ground.

This title is dealt with by the Land Registry, Croydon Office .

© Crown copyright. Produced by Land Registry. Reproduction in whole or in part is prohibited without the prior written permission of Ordnance Survey. Licence Number 100026316.

## H.M. LAND REGISTRY ORDNANCE SURVEY PLAN REFERENCE GREATER LONDON TITLE NUMBER NGL 342732 NATIONAL GRID SECTION TQ 2485 W County TQ 2485 County TQ 2485 County TQ 2485