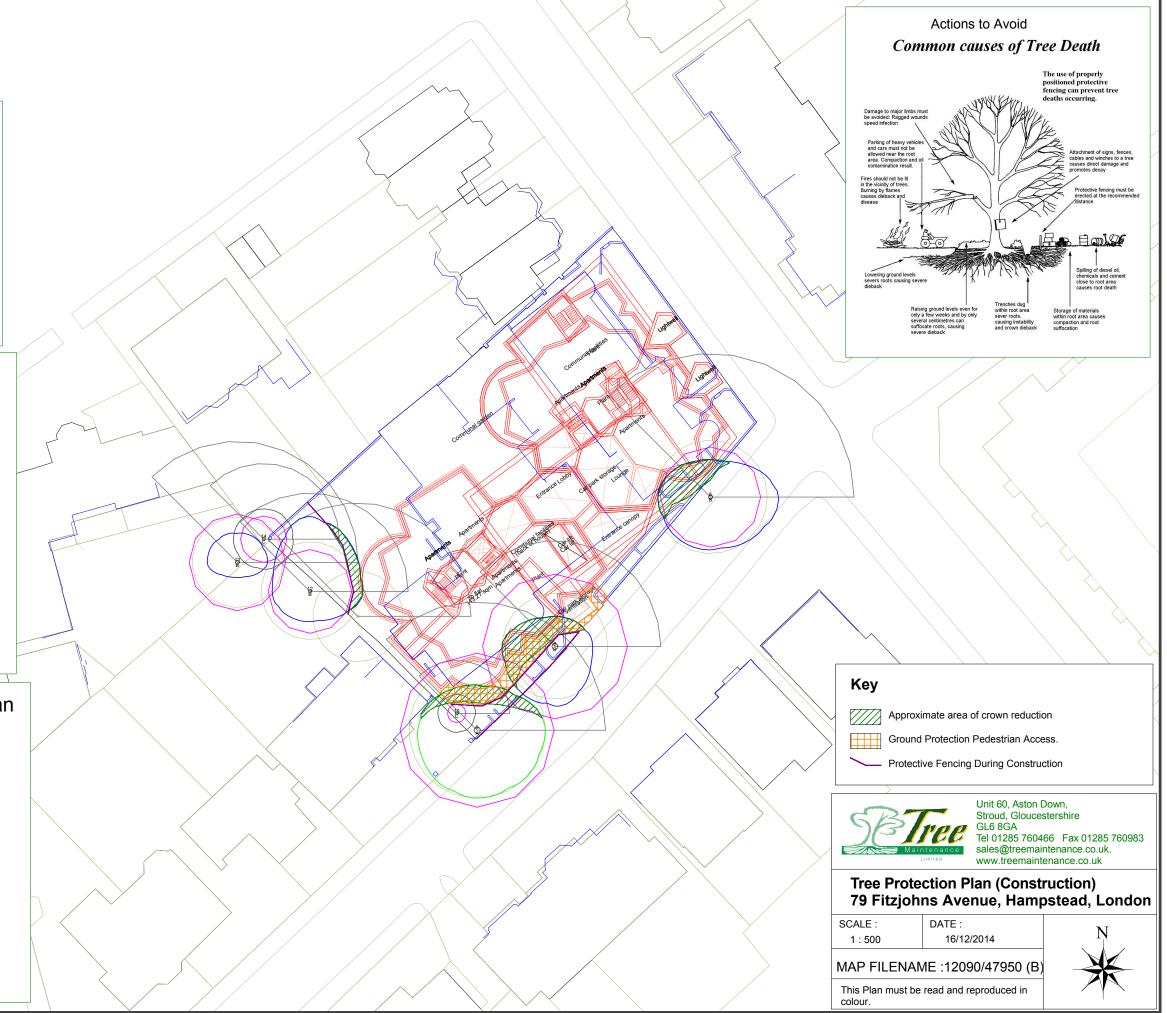

#### TREE RETENTION REMOVAL AND PROTECTION PLAN (DEMOLITION)

TREE PROTECTION PLAN (CONSTRUCTION)