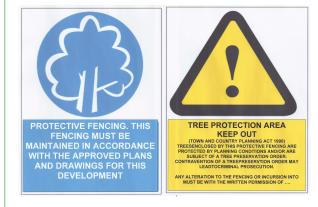

### Tree Protection Fencing Signage

**PROTECTIVE FENCING. THIS FENCING MUST BE MAINTAINED IN ACCORDANCE** WITH THE APPROVED PLANS **AND DRAWINGS FOR THIS** DEVELOPMENT

## **TREE PROTECTION AREA KEEP OUT** (TOWN AND COUNTRY PLANNING ACT 1990) **TREESENCLOSED BY THIS PROTECTIVE FENCING ARE PROTECTED BY PLANNING CONDITIONS AND/OR ARE** SUBJECT OF A TREE PRESERVATION ORDER. **CONTRAVENTION OF A TREEPRESERVTION ORDER MAY** LEADTOCRIMINAL PROSECUTION.

**ANY ALTERATION TO THE FENCING OR INCURSION INTO MUST BE WITH THE WRITTEN PERMISSION OF LONDON BOROUGH OF CAMDEN 020 7974 4444** 