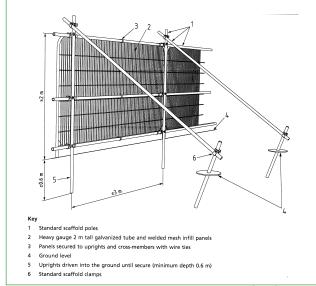

# APPENDIX 2 10905/12090.

#### TREE RETENTION REMOVAL AND PROTECTION PLAN (DEMOLITION)

TREE PROTECTION PLAN (CONSTRUCTION)





### Tree Protection Fencing Signage



#### Standard Tree Protection Fencing



# Protective Fencing and Pedestrian Acess within RPA.





#### APPENDIX 3 SIGNAGE FOR TREE PROTECTIVE FENCING.

Site Name: 79 Fitzjohns Avenue, Camden Town, London, Nw3 TM Reference: 12090/47950 Do not remove or alter fencing or enter protected area without arboricultural advice and/or supervision. Arboricultural Consultants: Tree Maintenance Limited. 01285 262569. email: sales@treemaintenance.co.uk



**PROTECTIVE FENCING. THIS FENCING MUST BE MAINTAINED IN ACCORDANCE** WITH THE APPROVED PLANS **AND DRAWINGS FOR THIS** DEVELOPMENT



## **TREE PROTECTION AREA KEEP OUT** (TOWN AND COUNTRY PLANNING ACT 1990) **TREESENCLOSED BY THIS PROTECTIVE FENCING ARE PROTECTED BY PLANNING CONDITIONS AND/OR ARE** SUBJECT OF A TREE PRESERVATION ORDER. **CONTRAVENTION OF A TREEPRESERVTION ORDER MAY** LE