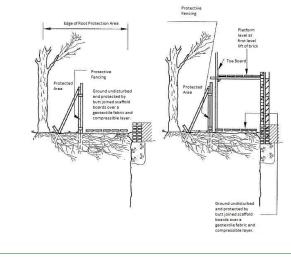

# APPENDIX 2 10905/12090.

#### TREE RETENTION REMOVAL AND PROTECTION PLAN (DEMOLITION)

TREE PROTECTION PLAN (CONSTRUCTION)





### Tree Protection Fencing Signage



#### Standard Tree Protection Fencing



# Protective Fencing and Pedestrian Acess within RPA.





#### APPENDIX 3 SIGNAGE FOR TREE PROTECTIVE FENCING.

Site Name: 79 Fitzjohns Avenue, Camden Town, London, Nw3 TM Reference: 12090/47950 Do not remove or alter fencing or enter protected area without arboricultural advice and/or supervision. Arboricultural Consultants: Tree Maintenance Limited. 01285 262569. email: sales@treemaintenance.co.uk



**PROTECTIVE FENCING. THIS FENCING MUST BE MAINTAINED IN ACCORDANCE** WITH THE APPROVED PLANS **AND DRAWINGS FOR THIS** DEVELOPMENT



## **TREE PROTECTION AREA KEEP OUT** (TOWN AND COUNTRY PLANNING ACT 1990) **TREESENCLOSED BY THIS PROTECTIVE FENCING ARE PROTECTED BY PLANNING CONDITIONS AND/OR ARE** SUBJECT OF A TREE PRESERVATION ORDER. **CONTRAVENTION OF A TREEPRESERVTION ORDER MAY** LEADTOCRIMINAL PROSECUTION.

**ANY ALTERATION TO THE FENCIN