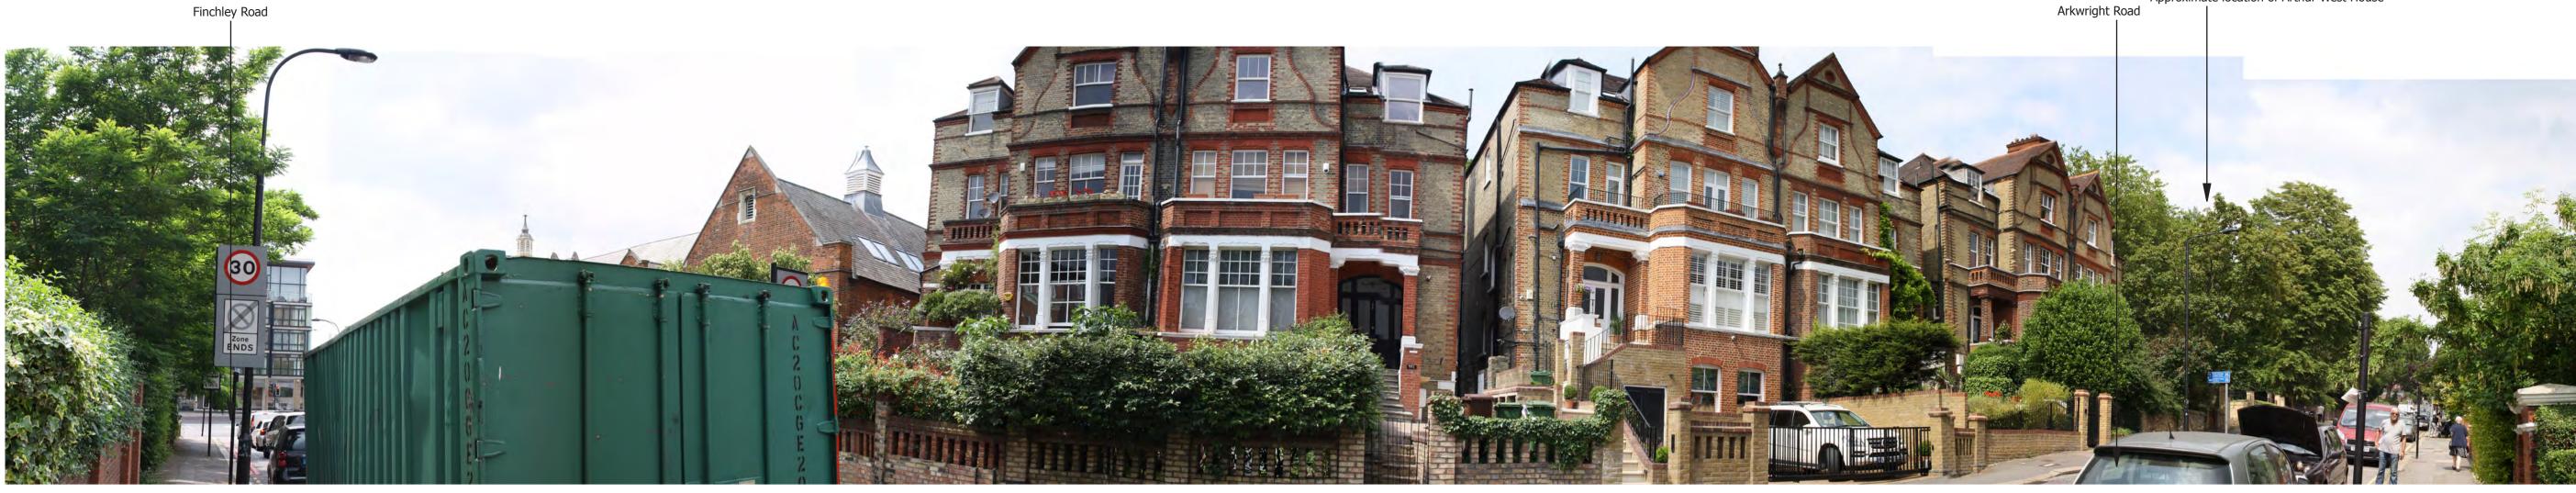

SITE CONTEXT PHOTOGRAPHS: 16 - 18

**ARTHUR WEST HOUSE** FITZJOHN'S AVENUE

SITE CONTEXT PHOTOGRAPH 19: VIEW FROM ARKWRIGHT ROAD, IN THE VICINITY OF JUNCTION WITH FINCHLEY ROAD, LOOKING NORTH-EAST Distance: 461m Elevation: 69m AOD

SITE CONTEXT PHOTOGRAPH 20: VIEW FROM CAR PARK OF FINCHLEY ROAD O2 CENTRE, LOOKING NORTH-EAST Distance: 900m Elevation: 49m AOD

SITE CONTEXT PHOTOGRAPH 21: VIEW FROM BRIDGE OVER THAMESLINK RAIL LINE IN WEST HAMPSTEAD, LOOKING NORTH EAST Distance: 1.12km Elevation: 54m AOD

DATE TAKEN: JUNE 2014

**RECOMMENDED VIEWING** DISTANCE: 20CM @A1

SITE CONTEXT PHOTOGRAPHS: 19 - 21

**ARTHUR WEST HOUSE** FITZJOHN'S AVENUE

SITE CONTEXT PHOTOGRAPH 12: VIEW FROM FITZJOHN'S AVENUE, LOOKING SOUTH