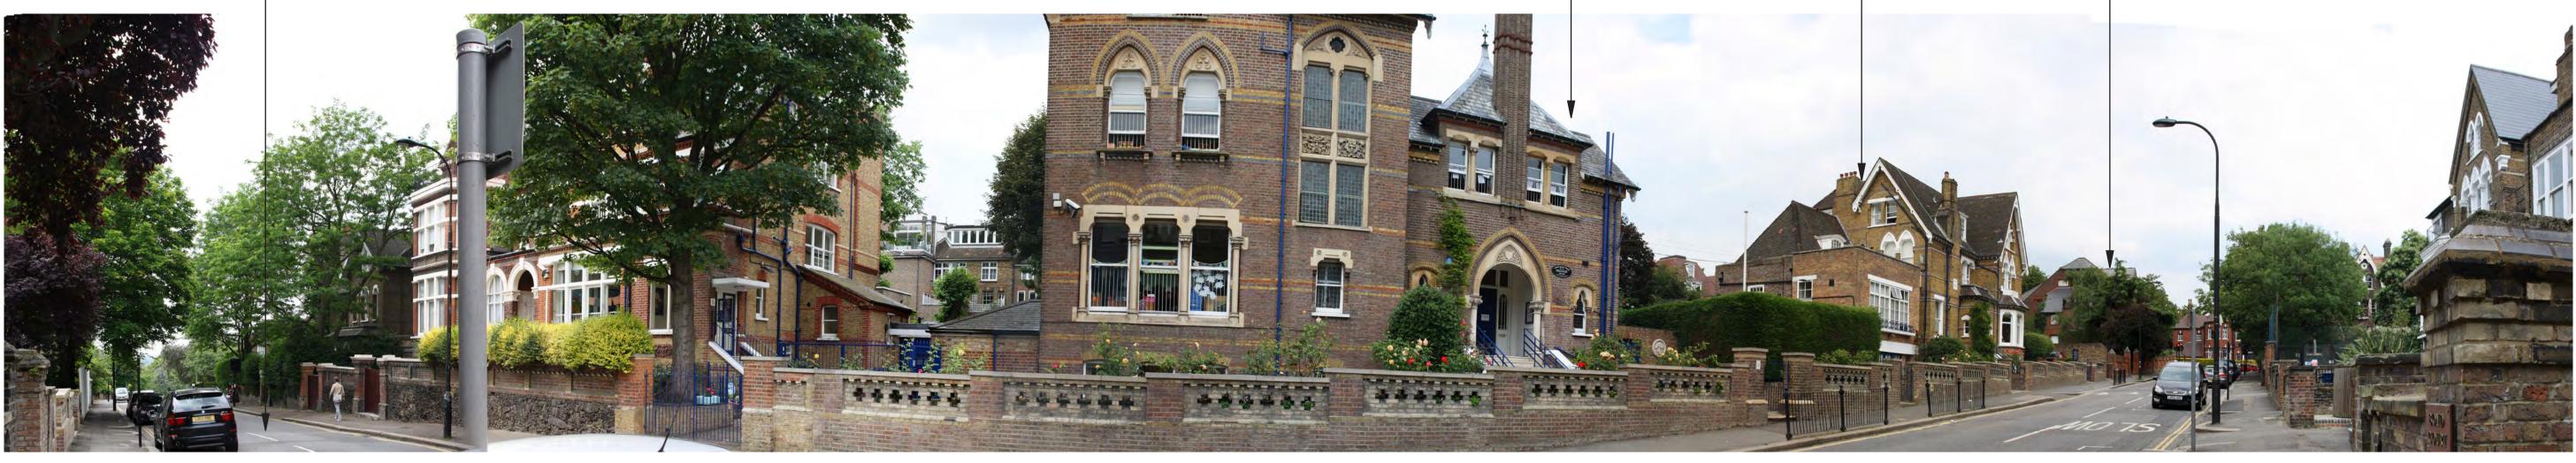

SITE CONTEXT PHOTOGRAPH 16: VIEW FROM ARKWRIGHT ROAD, LOOKING NORTH Distance: 113m

SITE CONTEXT PHOTOGRAPH 17: VIEW FROM ARKWRIGHT ROAD JUNCTION WITH ELLERDALE ROAD, LOOKING NORTH Distance: 165m

Elevation: 95m AOD

SITE CONTEXT PHOTOGRAPHS: 16 - 18

**ARTHUR WEST HOUSE** FITZJOHN'S AVENUE

SITE CONTEXT PHOTOGRAPH 19: VIEW FROM ARKWRIGHT ROAD, IN THE VICINITY OF JUNCTION WITH FINCHLEY ROAD, LOOKING NORTH-EAST Distance: 461m Elevation: 69m AOD