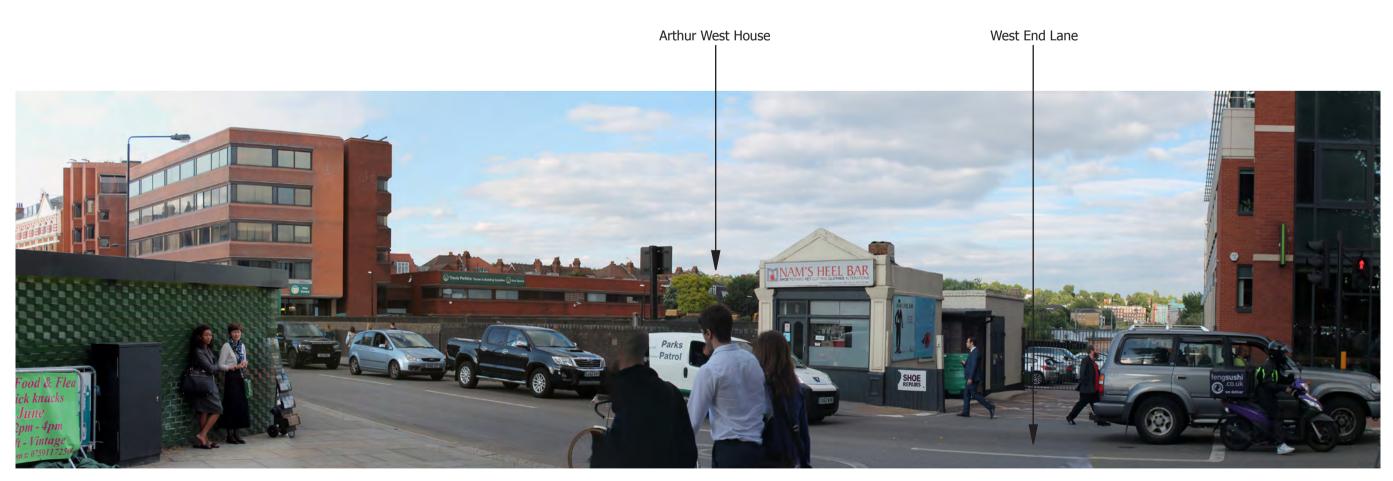

## ARTHUR WEST HOUSE FITZJOHN'S AVENUE

SITE CONTEXT PHOTOGRAPH 22: VIEW FROM BRIDGE OVER THAMESLINK RAIL LINE IN WEST HAMPSTEAD, LOOKING NORTH EAST

ACTUAL SIZE EXTRACT: RECOMMENDED VIEWING DISTANCE @A3 300MM