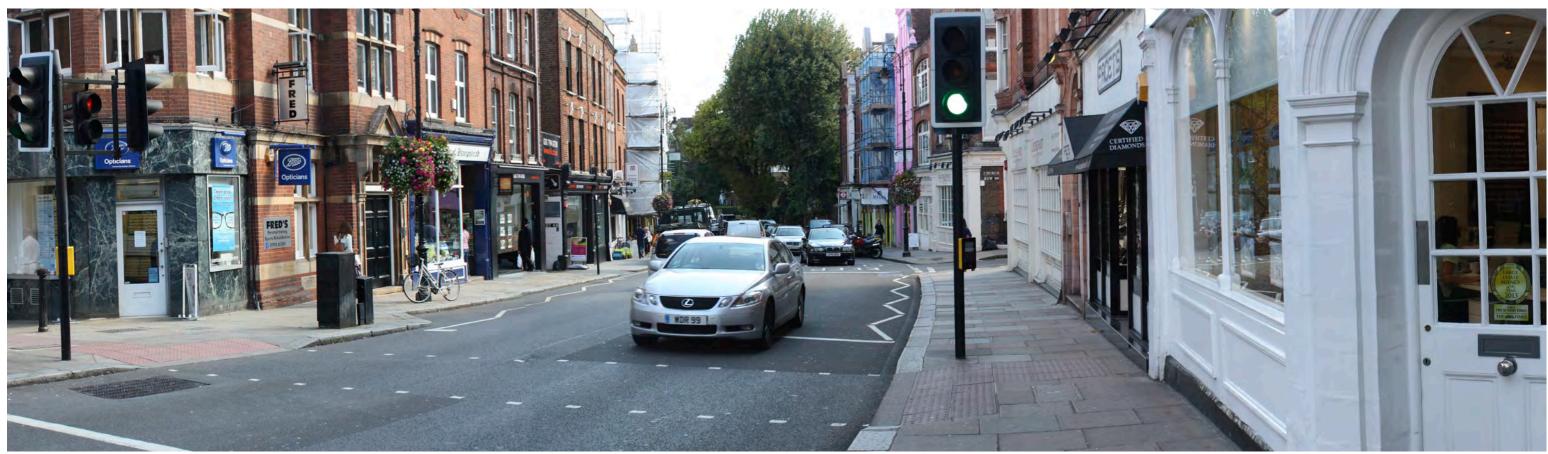

DATE TAKEN: JUNE 2014

**RECOMMENDED VIEWING** DISTANCE: 20CM @A1

SITE CONTEXT PHOTOGRAPHS: 19 - 21

**ARTHUR WEST HOUSE** FITZJOHN'S AVENUE

SITE CONTEXT PHOTOGRAPH 12: VIEW FROM FITZJOHN'S AVENUE, LOOKING SOUTH

ARTHUR WEST HOUSE FITZJOHN'S AVENUE

SITE CONTEXT PHOTOGRAPH: 12 DATE TAKEN: JUNE 2014

**PROJECT NUMBER: 23671** 