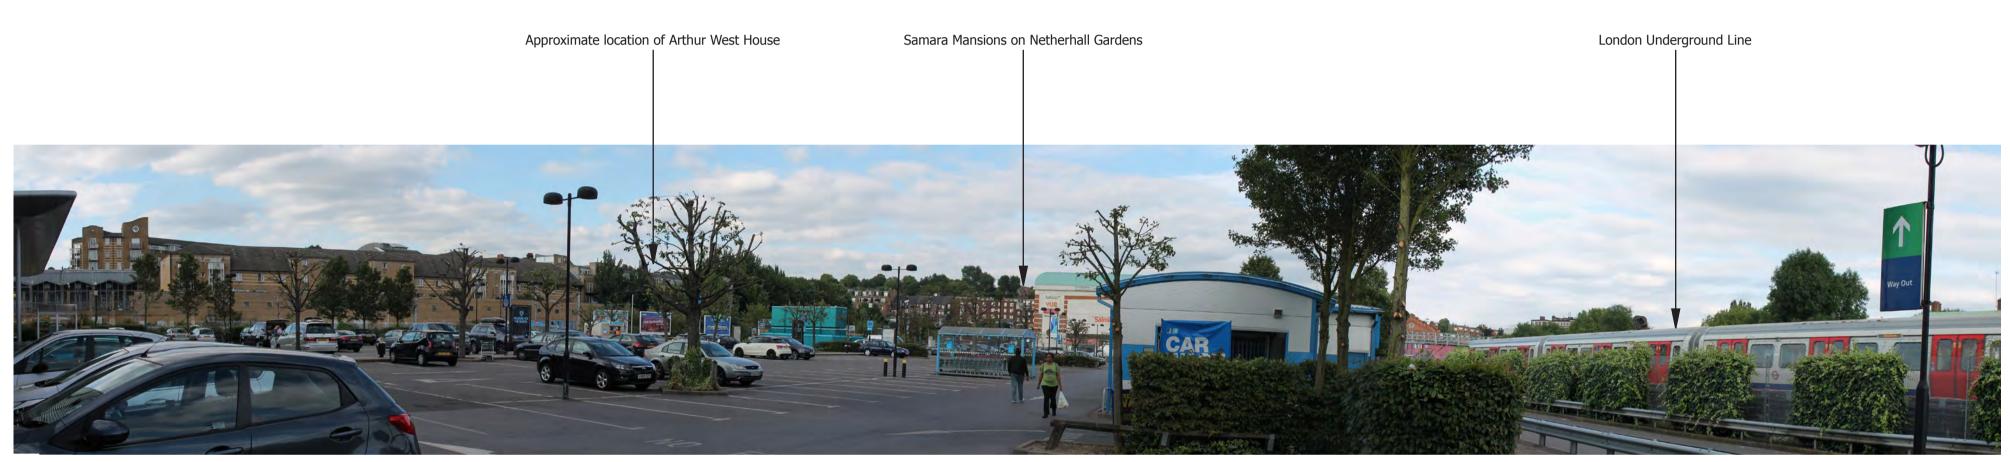

SITE CONTEXT PHOTOGRAPH 20: VIEW FROM CAR PARK OF FINCHLEY ROAD O2 CENTRE, LOOKING NORTH-EAST Distance: 900m Elevation: 49m AOD

SITE CONTEXT PHOTOGRAPH 21: VIEW FROM BRIDGE OVER THAMESLINK RAIL LINE IN WEST HAMPSTEAD, LOOKING NORTH EAST Distance: 1.12km Elevation: 54m AOD

DATE TAKEN: JUNE 2014

**RECOMMENDED VIEWING** DISTANCE: 20CM @A1

SITE CONTEXT PHOTOGRAPHS: 19 - 21

**ARTHUR WEST HOUSE** FITZJOHN'S AVENUE

SITE CONTEXT PHOTOGRAPH 12: VIEW FROM FITZJOHN'S AVENUE, LOOKING SOUTH