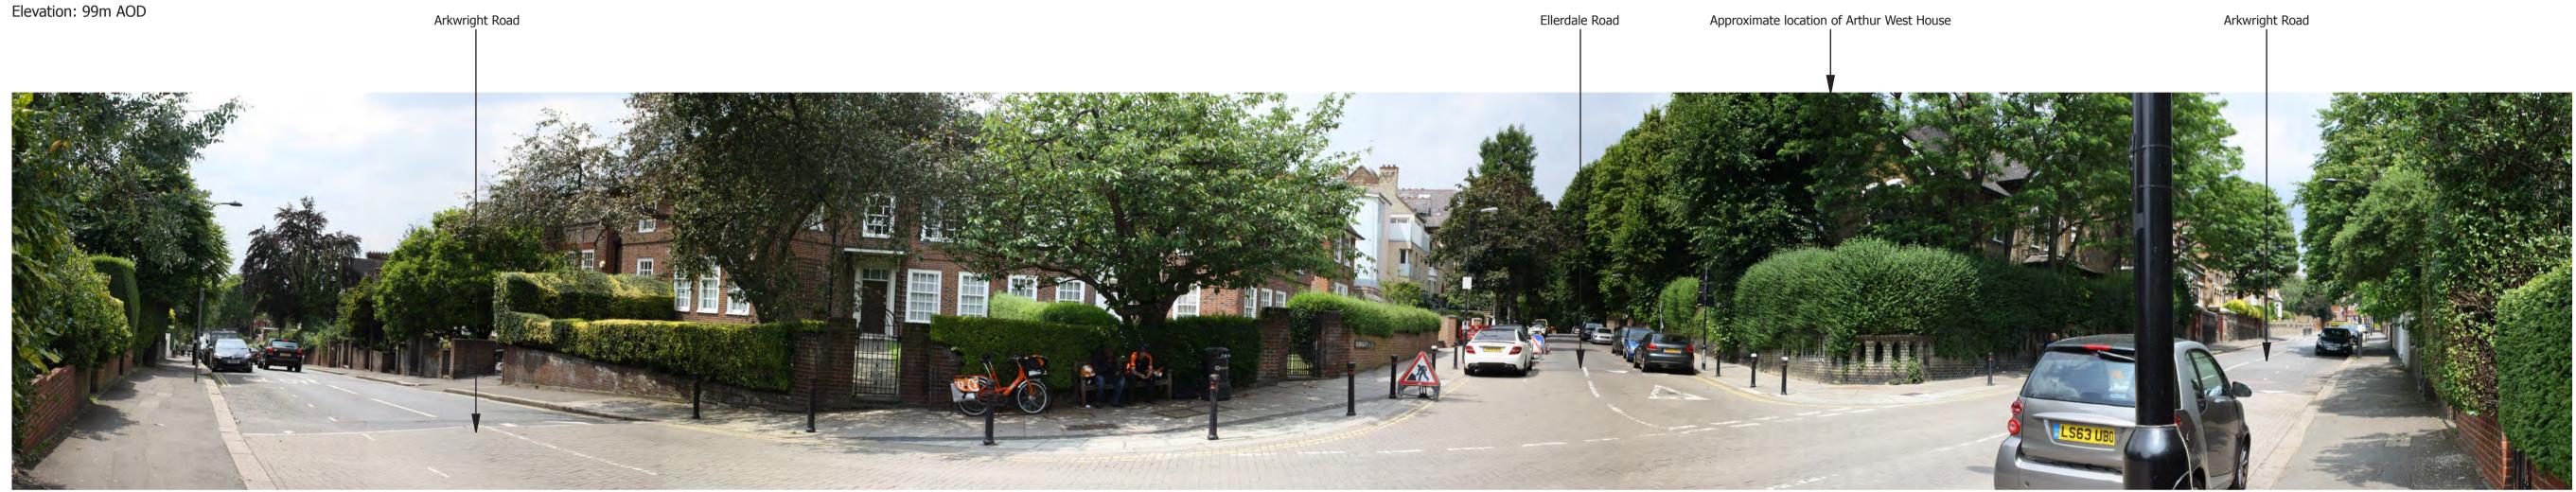

SITE CONTEXT PHOTOGRAPH 18: VIEW FROM ARKWRIGHT ROAD JUNCTION WITH FROGNAL, LOOKING NORTH-EAST Distance: 299m Elevation: 80m AOD

Devonshire House Preparatory School

DATE TAKEN: JUNE 2014

**RECOMMENDED VIEWING** DISTANCE: 20CM @A1

SITE CONTEXT PHOTOGRAPHS: 16 - 18

**ARTHUR WEST HOUSE** FITZJOHN'S AVENUE

SITE CONTEXT PHOTOGRAPH 19: VIEW FROM ARKWRIGHT ROAD, IN THE VICINITY OF JUNCTION WITH FINCHLEY ROAD, LOOKING NORTH-EAST Distance: 461m Elevation: 69m AOD