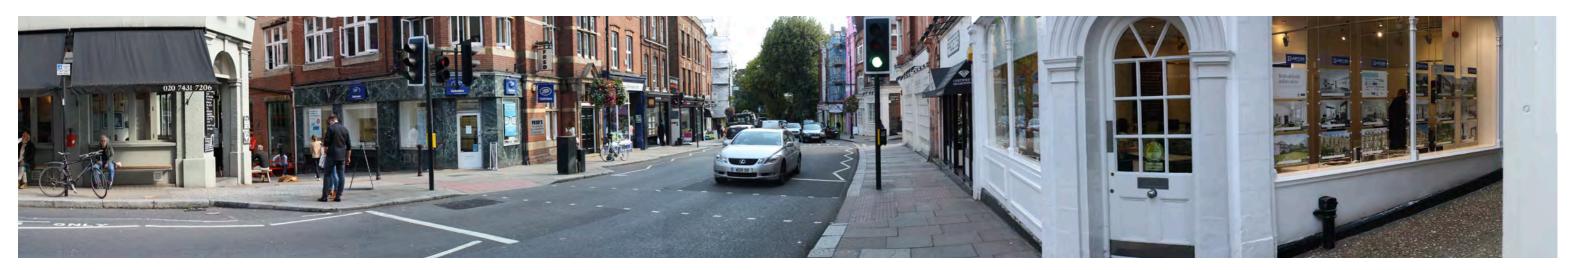

DATE TAKEN: JUNE 2014

**RECOMMENDED VIEWING** DISTANCE: 20CM @A1

SITE CONTEXT PHOTOGRAPHS: 19 - 21

**ARTHUR WEST HOUSE** FITZJOHN'S AVENUE

SITE CONTEXT PHOTOGRAPH 12: VIEW FROM FITZJOHN'S AVENUE, LOOKING SOUTH

ARTHUR WEST HOUSE FITZJOHN'S AVENUE

SITE CONTEXT PHOTOGRAPH: 12 DATE TAKEN: JUNE 2014

**PROJECT NUMBER: 23671** 