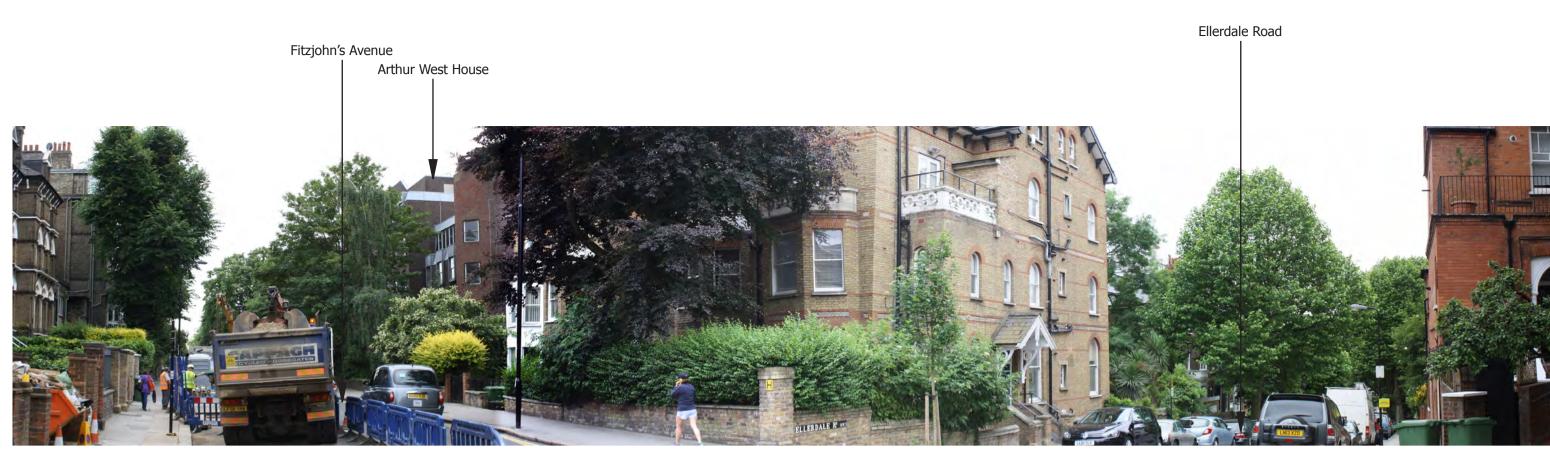

SITE CONTEXT PHOTOGRAPH 11: VIEW FROM FITZJOHN'S AVENUE JUNCTION WITH PERRIN'S LANE, LOOKING SOUTH

Distance: 77m Elevation: 104m AOD

## SITE CONTEXT PHOTOGRAPH 12: VIEW FROM FITZJOHN'S AVENUE, LOOKING SOUTH

Distance: 158m Elevation: 106m AOD ARTHUR WEST HOUSE FITZJOHN'S AVENUE

SITE CONTEXT PHOTOGRAPHS: 10 - 12

RECOMMENDED VIEWING DISTANCE: 20CM @A1