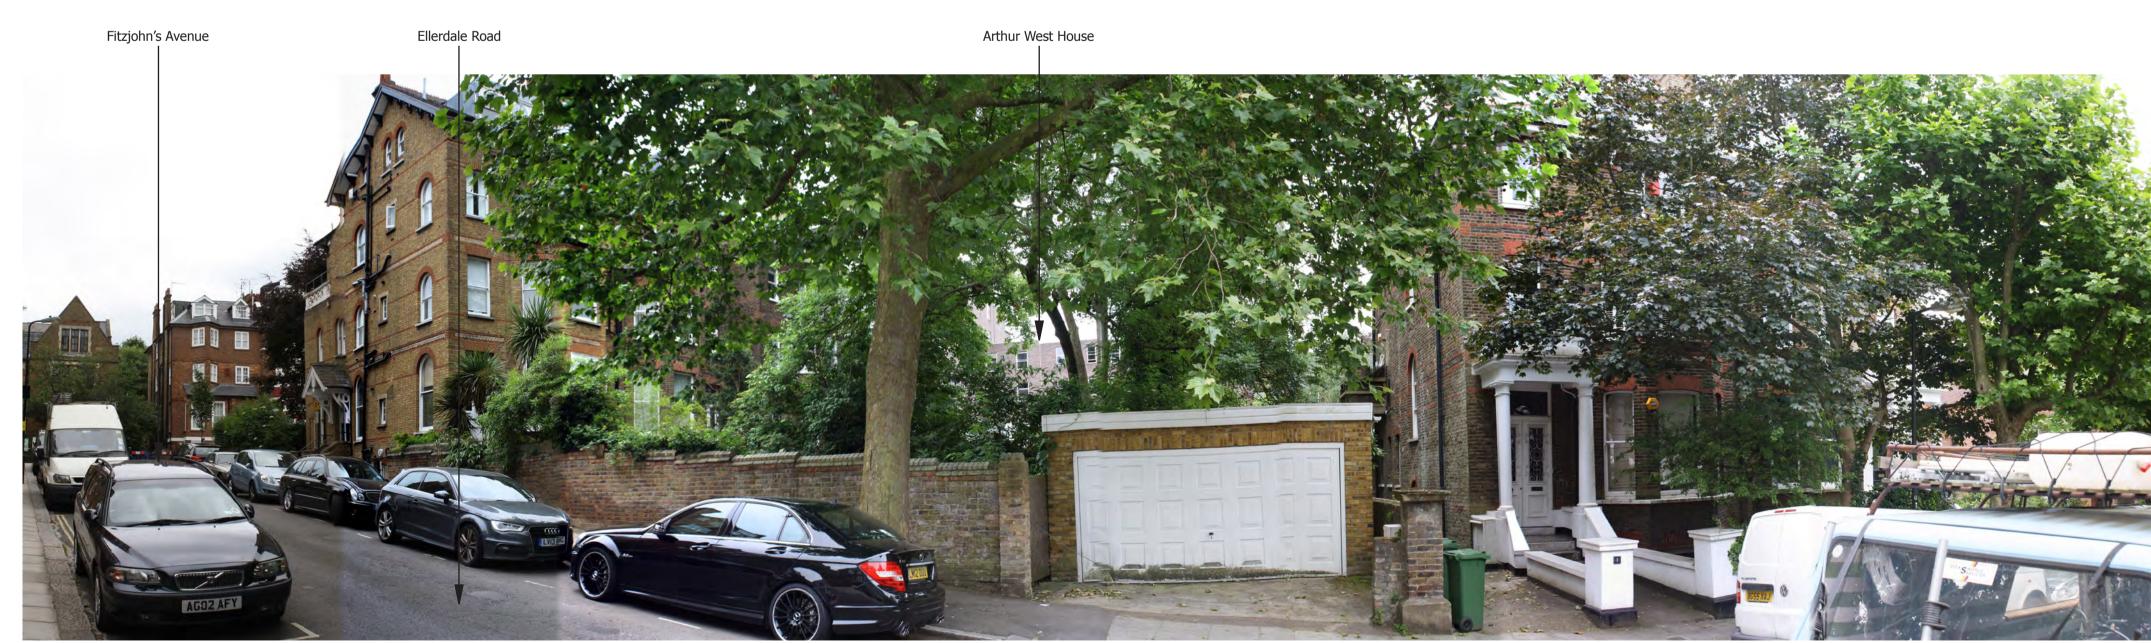

**DATE TAKEN: JUNE 2014** 

PROJECT NUMBER: 23671

BARTON

WILLIAMORE

SITE CONTEXT PHOTOGRAPH 10: VIEW FROM THE JUNCTION OF FITZJOHN'S AVENUE AND ELLERDALE ROAD, LOOKING SOUTH

Distance: 35m Elevation: 104m AOD

SITE CONTEXT PHOTOGRAPH 11: VIEW FROM FITZJOHN'S AVENUE JUNCTION WITH PERRIN'S LANE, LOOKING SOUTH

Distance: 77m Elevation: 104m AOD