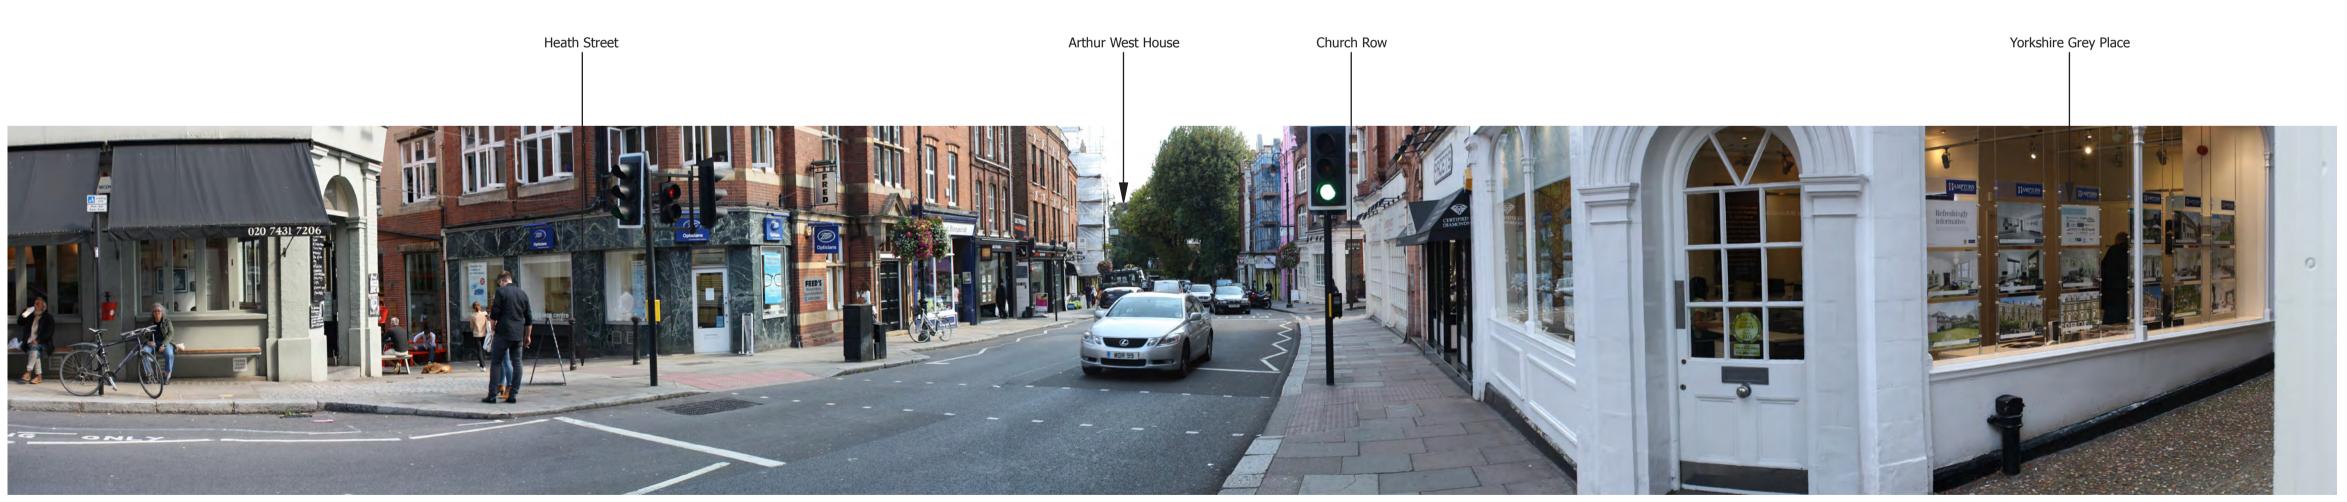

SITE CONTEXT PHOTOGRAPH 7: VIEW FROM ELLERDALE ROAD JUNCTION WITH PRINCE ARTHUR ROAD, LOOKING EAST

Distance: 89m Elevation: 98m AOD

Ellerdale Road Arthur West House

SITE CONTEXT PHOTOGRAPH 8: VIEW FROM ELLERDALE ROAD, LOOKING SOUTH

Distance: 46m Elevation: 102m AOD

SITE CONTEXT PHOTOGRAPH 9: VIEW FROM ELLERDALE ROAD, LOOKING SOUTH

Distance: 40m Elevation: 104m AOD ARTHUR WEST HOUSE FITZJOHN'S AVENUE

SITE CONTEXT PHOTOGRAPHS: 7 - 9

RECOMMENDED VIEWING DISTANCE: 20CM @A1

**DATE TAKEN: JUNE 2014** 

PROJECT NUMBER: 23671

BARTON

WILLIAMORE

SITE CONTEXT PHOTOGRAPH 10: VIEW FROM THE JUNCTION OF FITZJOHN'S AVENUE AND ELLERDALE ROAD, LOOKING SOUTH

Distance: 35m Elevation: 104m AOD