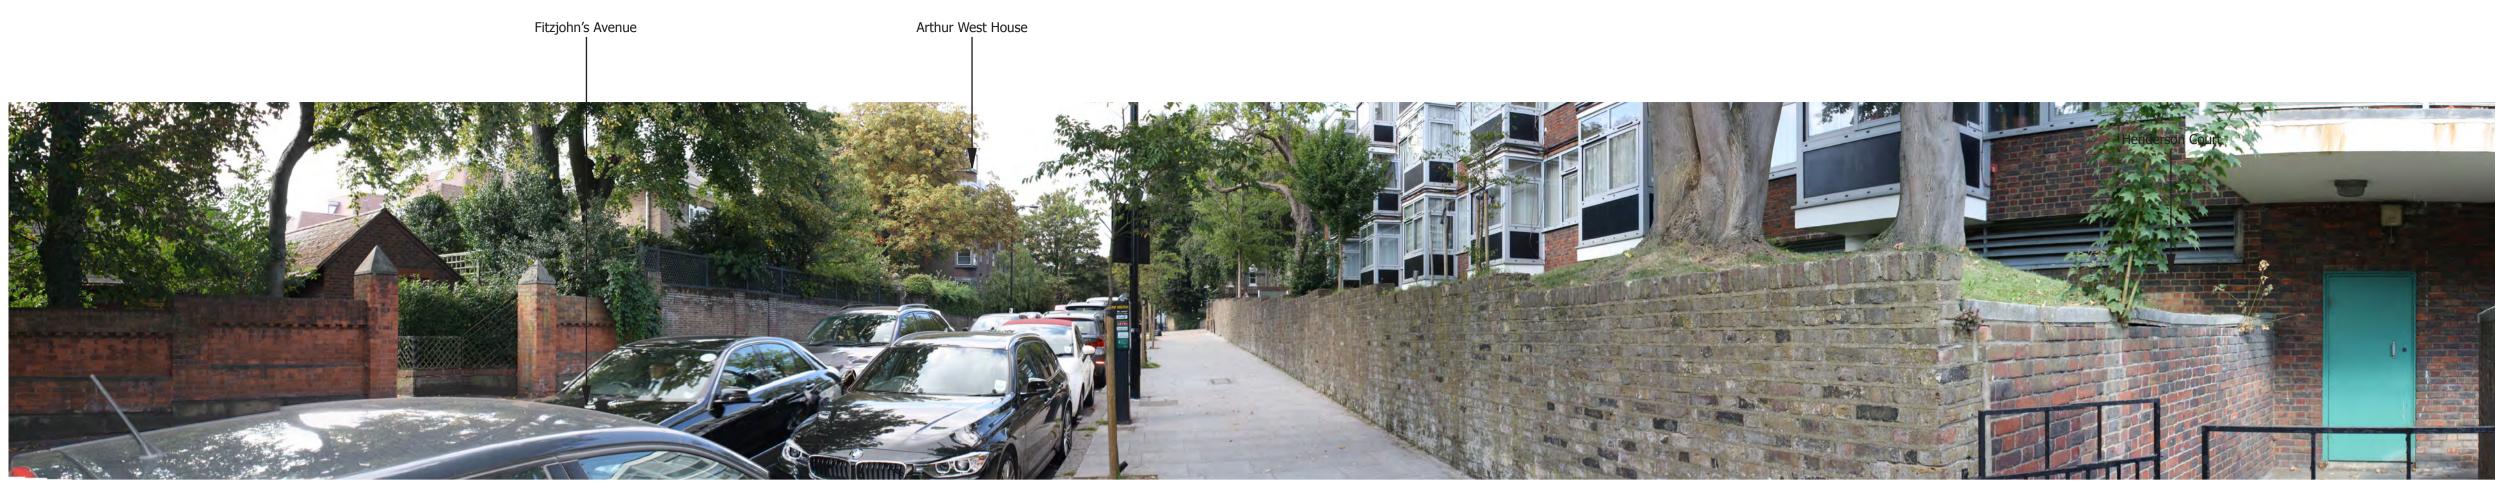

**DATE TAKEN: JUNE 2014** 

PROJECT NUMBER: 23671

BARTON

WILLIAMORE

SITE CONTEXT PHOTOGRAPH 10: VIEW FROM THE JUNCTION OF FITZJOHN'S AVENUE AND ELLERDALE ROAD, LOOKING SOUTH

Distance: 35m Elevation: 104m AOD

SITE CONTEXT PHOTOGRAPH 11: VIEW FROM FITZJOHN'S AVENUE JUNCTION WITH PERRIN'S LANE, LOOKING SOUTH

Distance: 77m Elevation: 104m AOD

## SITE CONTEXT PHOTOGRAPH 12: VIEW FROM FITZJOHN'S AVENUE, LOOKING SOUTH

Distance: 158m Elevation: 106m AOD ARTHUR WEST HOUSE FITZJOHN'S AVENUE

SITE CONTEXT PHOTOGRAPHS: 10 - 12

RECOMMENDED VIEWING DISTANCE: 20CM @A1

**DATE TAKEN: JUNE 2014** 

PROJECT NUMBER: 23671

BARTON

WILLMORE

SITE CONTEXT PHOTOGRAPH 13: VIEW FROM FITZJOHN'S AVENUE, ADJACENT TO HENDERSON COURT, LOOKING NORTH-WEST

Distance: 60m Elevation: 105m AOD

SITE CONTEXT PHOTOGRAPH 14: VIEW FROM FITZJOHN'S AVENUE, ON THE SOUTH-EAST CORNER OF HENDERSON COURT, LOOKING NORTH-WEST