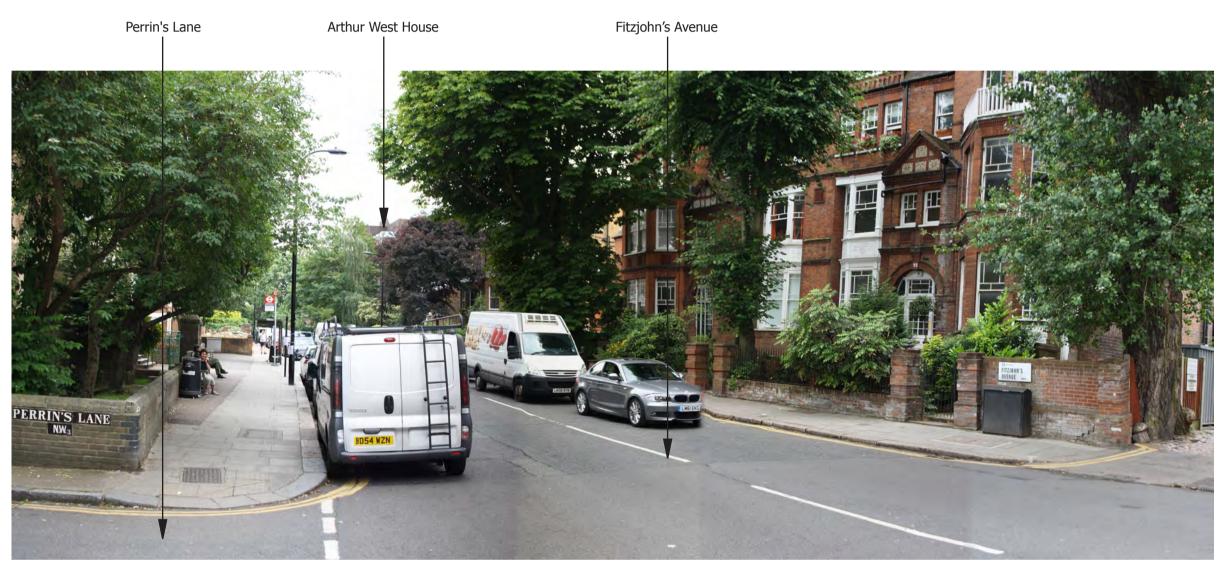

SITE CONTEXT PHOTOGRAPH 11: VIEW FROM FITZJOHN'S AVENUE JUNCTION WITH PERRIN'S LANE, LOOKING SOUTH

Distance: 77m Elevation: 104m AOD

## SITE CONTEXT PHOTOGRAPH 12: VIEW FROM FITZJOHN'S AVENUE, LOOKING SOUTH

Distance: 158m Elevation: 106m AOD ARTHUR WEST HOUSE FITZJOHN'S AVENUE

SITE CONTEXT PHOTOGRAPHS: 10 - 12

RECOMMENDED VIEWING DISTANCE: 20CM @A1