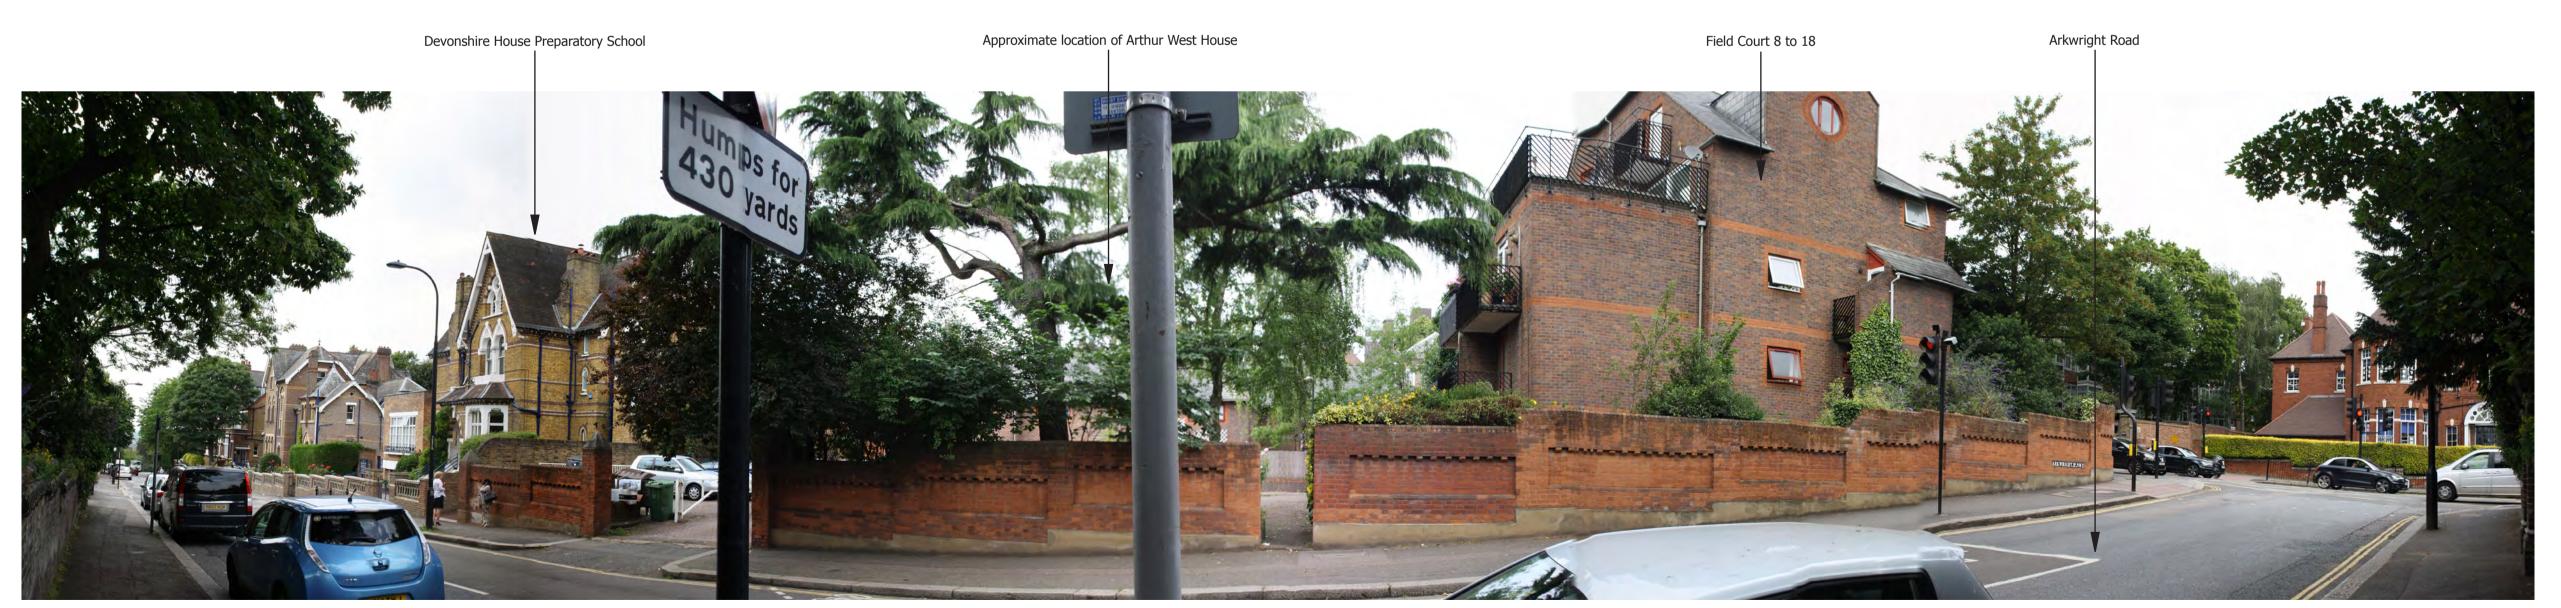

Distance: 88m Elevation: 104m AOD

SITE CONTEXT PHOTOGRAPH 15: VIEW FROM ARKWRIGHT ROAD, LOOKING NORTH-WEST

Distance: 104m Elevation: 102m AOD ARTHUR WEST HOUSE FITZJOHN'S AVENUE

SITE CONTEXT PHOTOGRAPHS: 13 - 15

RECOMMENDED VIEWING DISTANCE: 20CM @A1

**DATE TAKEN: JUNE 2014** 

PROJECT NUMBER: 23671

BARTON

WILLMORE