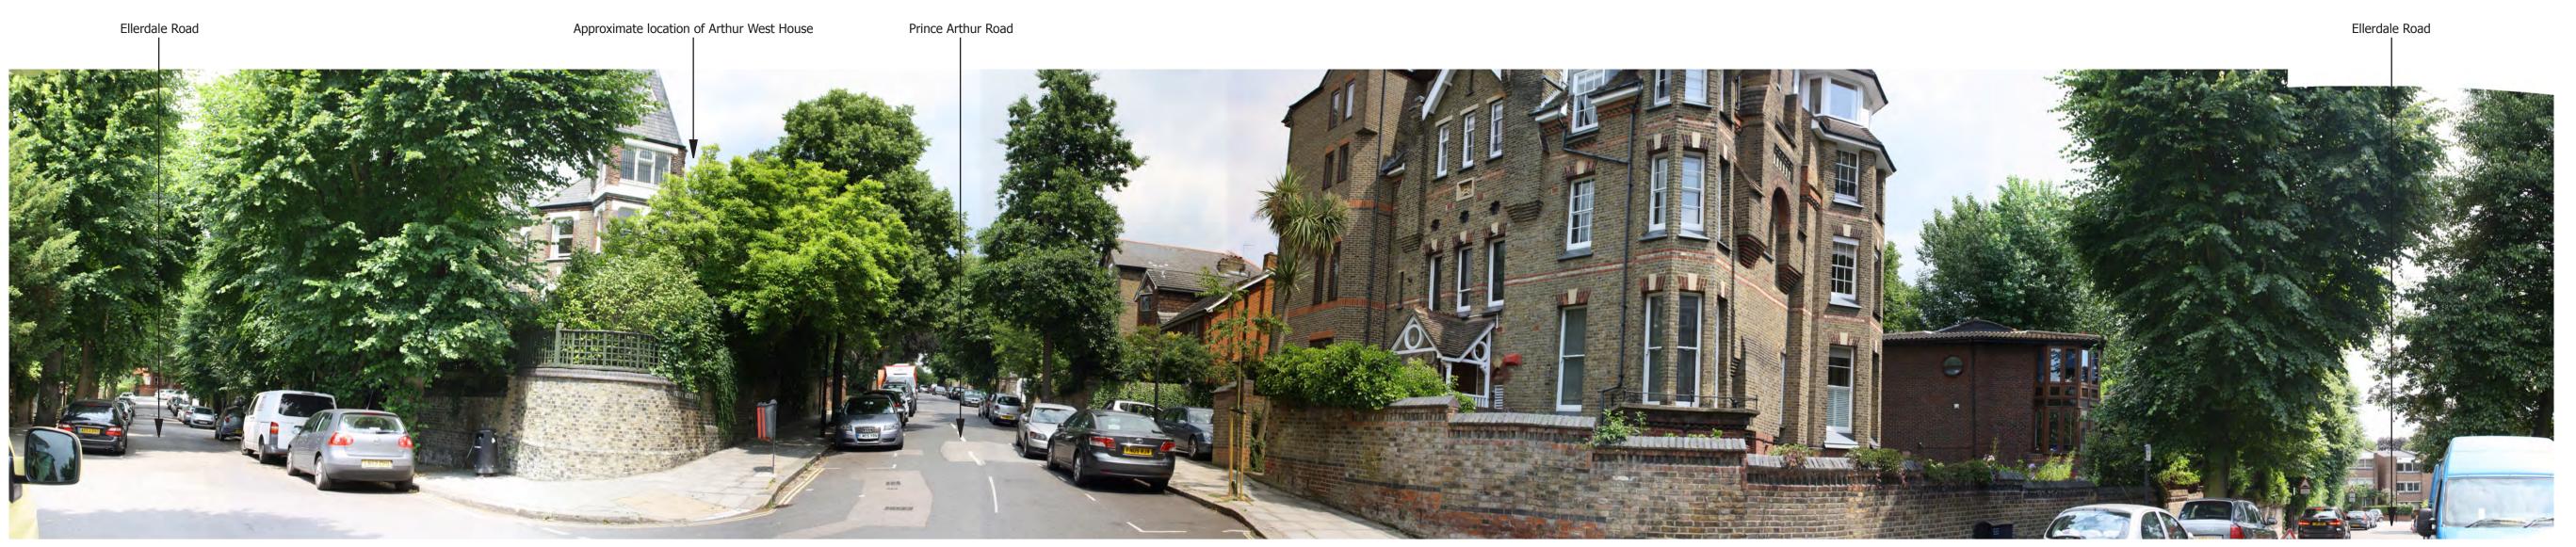

SITE CONTEXT PHOTOGRAPH 7: VIEW FROM ELLERDALE ROAD JUNCTION WITH PRINCE ARTHUR ROAD, LOOKING EAST

Distance: 89m Elevation: 98m AOD

Ellerdale Road Arthur West House

SITE CONTEXT PHOTOGRAPH 8: VIEW FROM ELLERDALE ROAD, LOOKING SOUTH

Distance: 46m Elevation: 102m AOD

SITE CONTEXT PHOTOGRAPH 9: VIEW FROM ELLERDALE ROAD, LOOKING SOUTH

Distance: 40m Elevation: 104m AOD ARTHUR WEST HOUSE FITZJOHN'S AVENUE

SITE CONTEXT PHOTOGRAPHS: 7 - 9

RECOMMENDED VIEWING DISTANCE: 20CM @A1