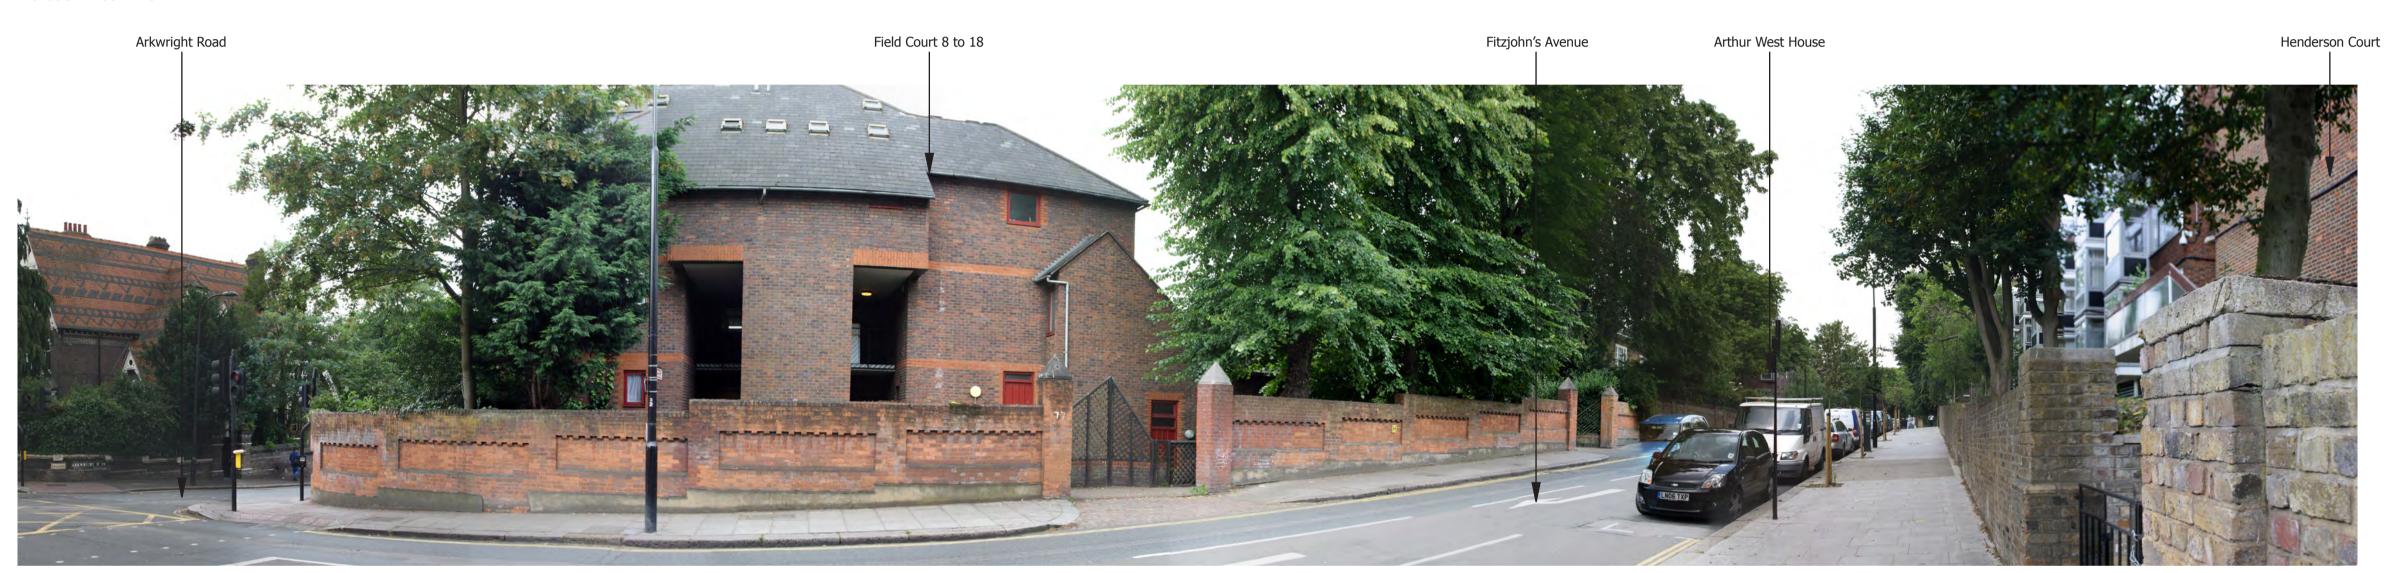

**DATE TAKEN: JUNE 2014** 

PROJECT NUMBER: 23671

BARTON

WILLMORE

SITE CONTEXT PHOTOGRAPH 13: VIEW FROM FITZJOHN'S AVENUE, ADJACENT TO HENDERSON COURT, LOOKING NORTH-WEST

Distance: 60m Elevation: 105m AOD

SITE CONTEXT PHOTOGRAPH 14: VIEW FROM FITZJOHN'S AVENUE, ON THE SOUTH-EAST CORNER OF HENDERSON COURT, LOOKING NORTH-WEST

Distance: 88m Elevation: 104m AOD

SITE CONTEXT PHOTOGRAPH 15: VIEW FROM ARKWRIGHT ROAD, LOOKING NORTH-WEST

Distance: 104m Elevation: 102m AOD ARTHUR WEST HOUSE FITZJOHN'S AVENUE

SITE CONTEXT PHOTOGRAPHS: 13 - 15

RECOMMENDED VIEWING DISTANCE: 20CM @A1

**DATE TAKEN: JUNE 2014** 

PROJECT NUMBER: 23671

BARTON

WILLMORE