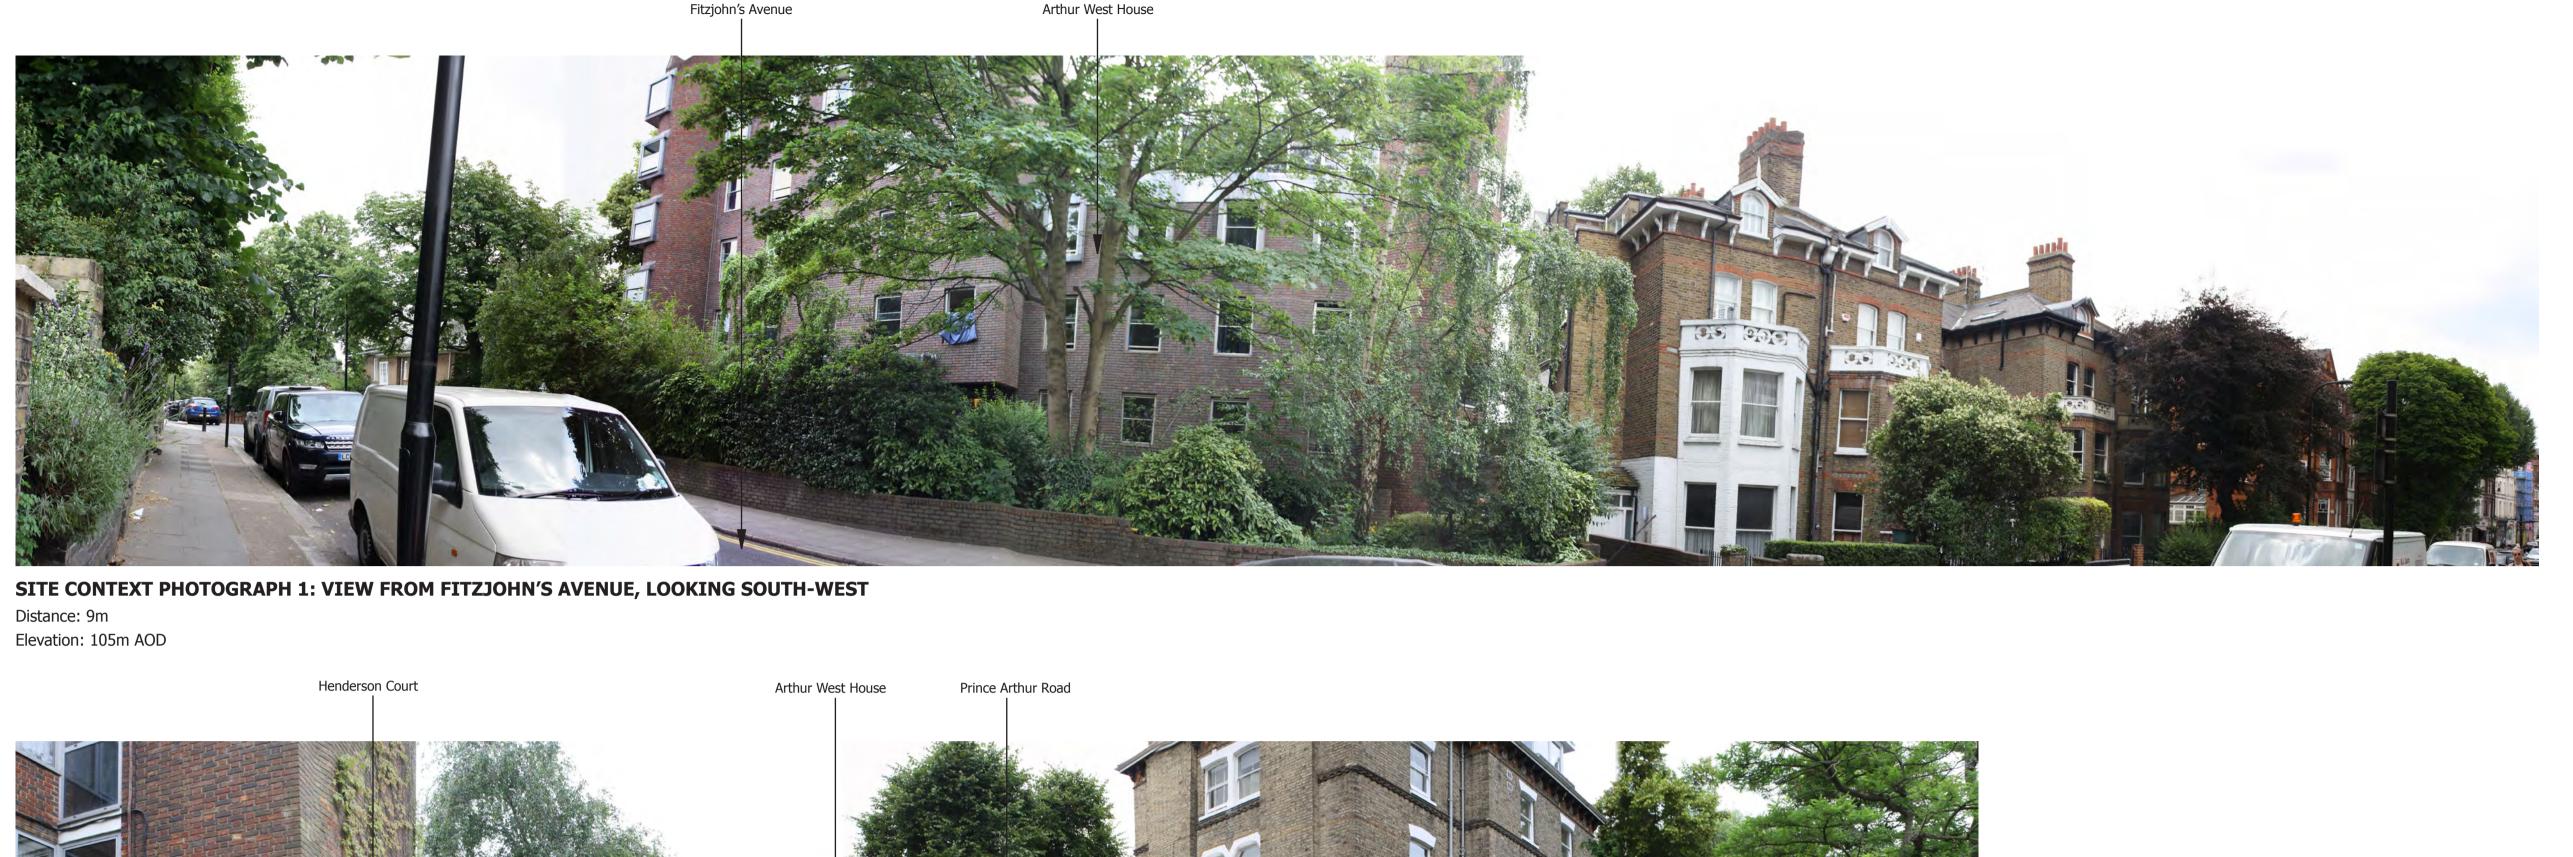

SITE CONTEXT PHOTOGRAPH 2: VIEW FROM PRINCE ARTHUR ROAD, ADJACENT TO HENDERSON COURT, LOOKING WEST Distance: 40m Elevation: 105m AOD

SITE CONTEXT PHOTOGRAPH 3: VIEW FROM PRINCE ARTHUR ROAD JUNCTION WITH FITZJOHN'S AVENUE, LOOKING NORTH-WEST Distance: 22m Elevation: 106m AOD