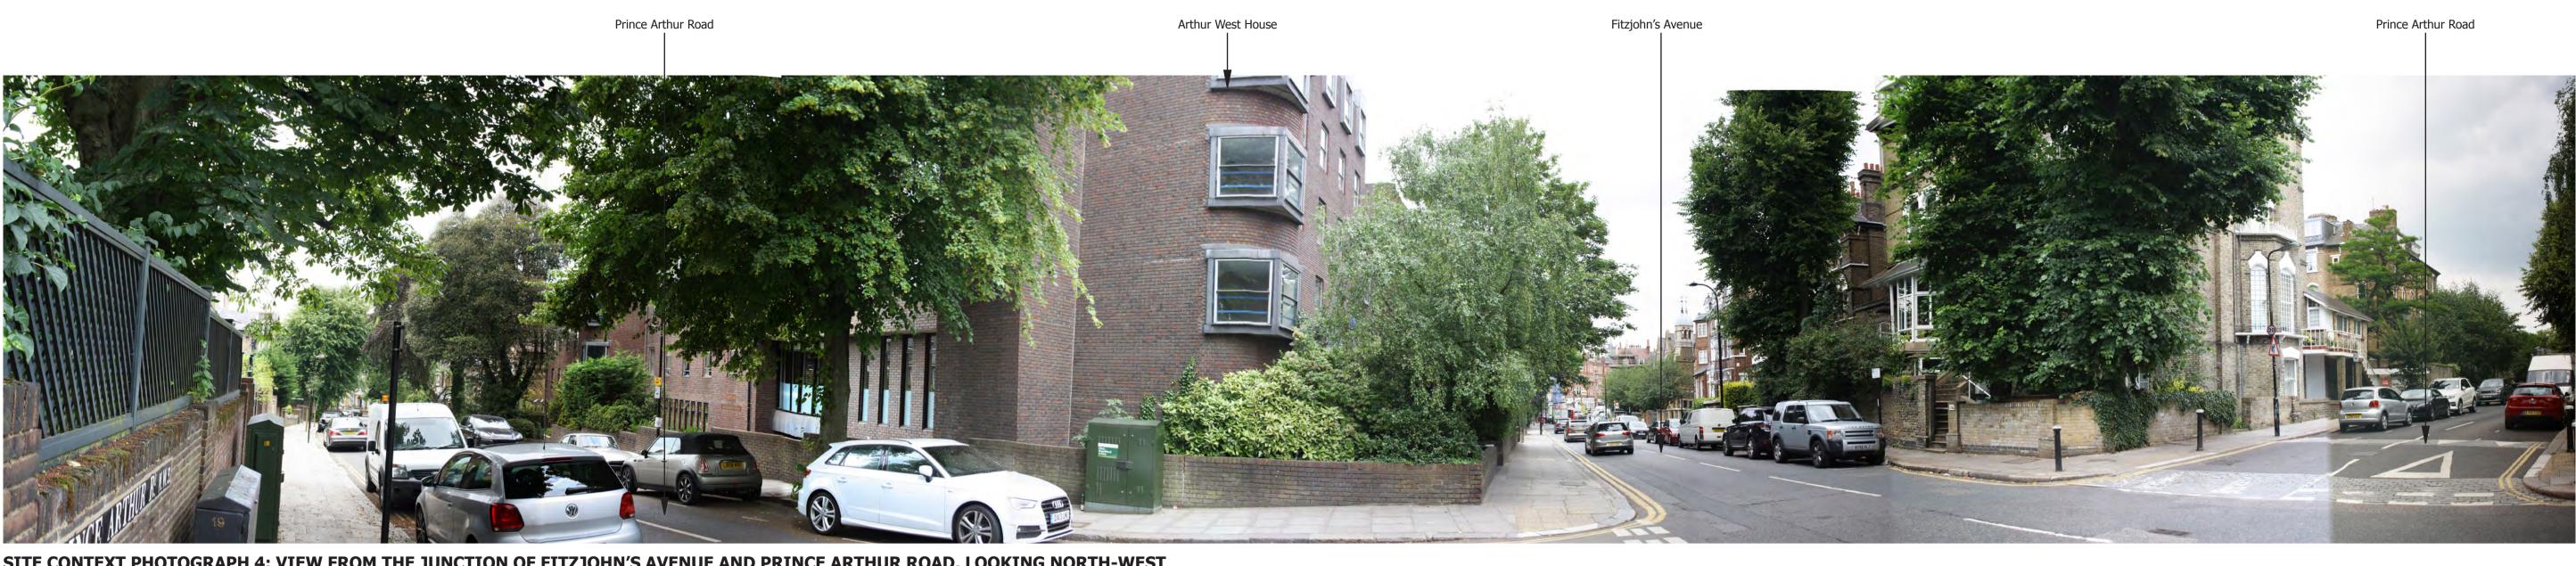

DATE TAKEN: JUNE 2014

**RECOMMENDED VIEWING** DISTANCE: 20CM @A1

SITE CONTEXT PHOTOGRAPHS: 1 - 3

**ARTHUR WEST HOUSE** FITZJOHN'S AVENUE

SITE CONTEXT PHOTOGRAPH 4: VIEW FROM THE JUNCTION OF FITZJOHN'S AVENUE AND PRINCE ARTHUR ROAD, LOOKING NORTH-WEST Distance: 19m Elevation: 106m AOD