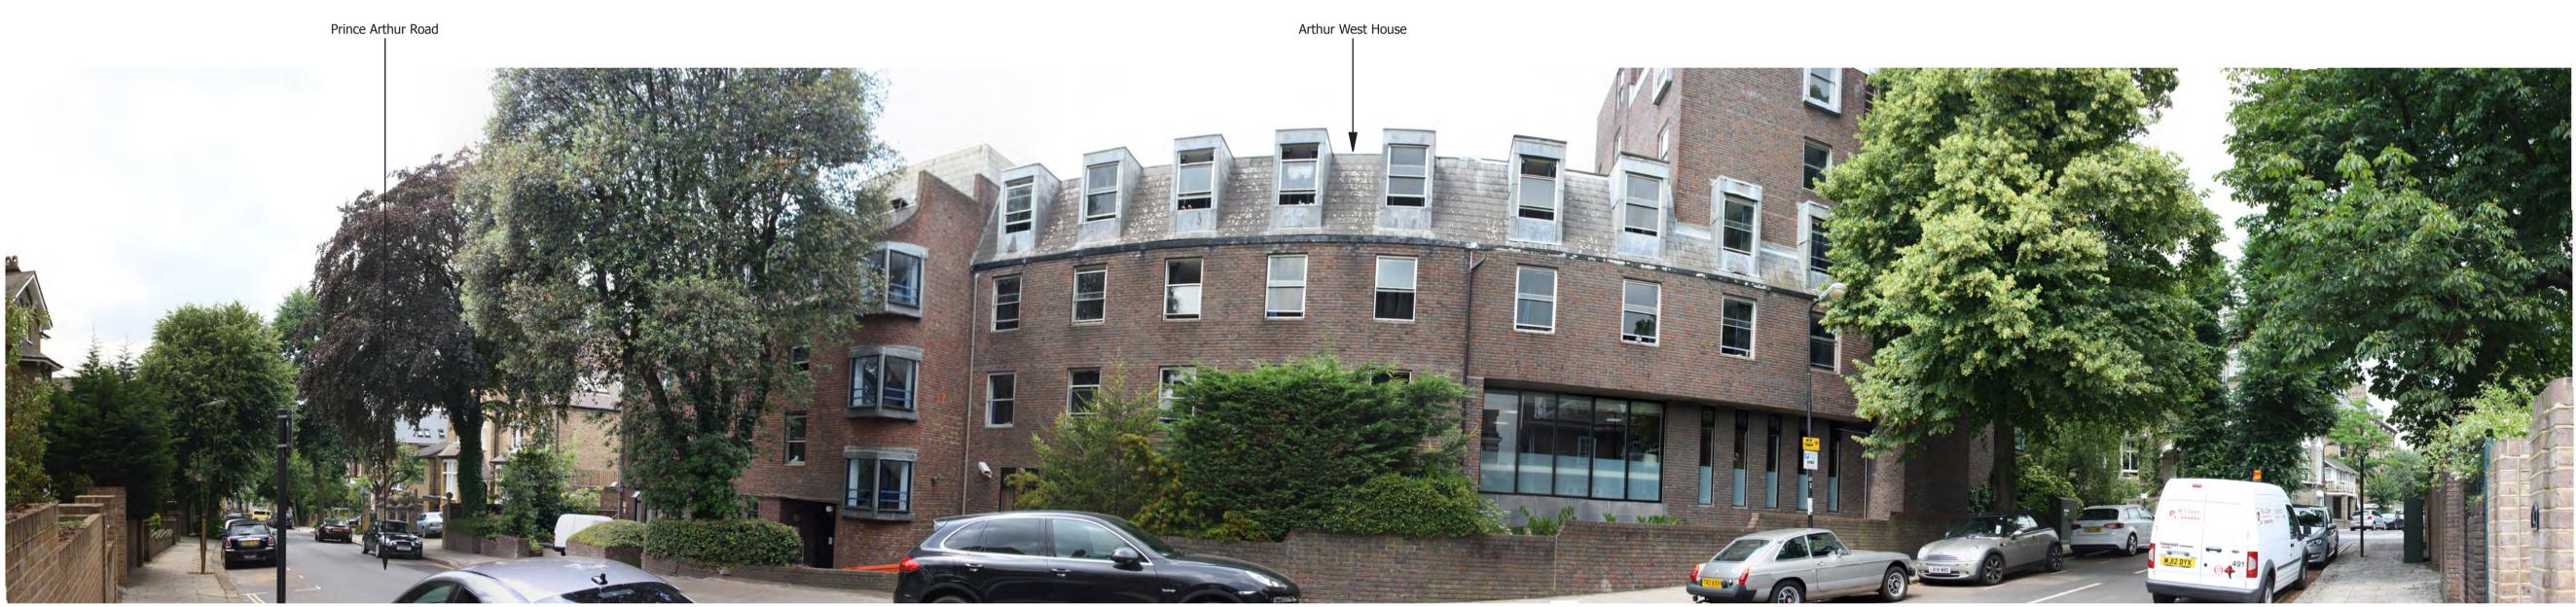

SITE CONTEXT PHOTOGRAPH 5: VIEW FROM PRINCE ARTHUR ROAD, LOOKING NORTH-WEST Distance: 19m Elevation: 105m AOD

SITE CONTEXT PHOTOGRAPH 6: VIEW FROM PRINCE ARTHUR ROAD, LOOKING NORTH-EAST Distance: 45m Elevation: 102m AOD

Arthur West House

Prince Arthur Road

DATE TAKEN: JUNE 2014

**RECOMMENDED VIEWING** DISTANCE: 20CM @A1

SITE CONTEXT PHOTOGRAPHS: 4 - 6

**ARTHUR WEST HOUSE** FITZJOHN'S AVENUE