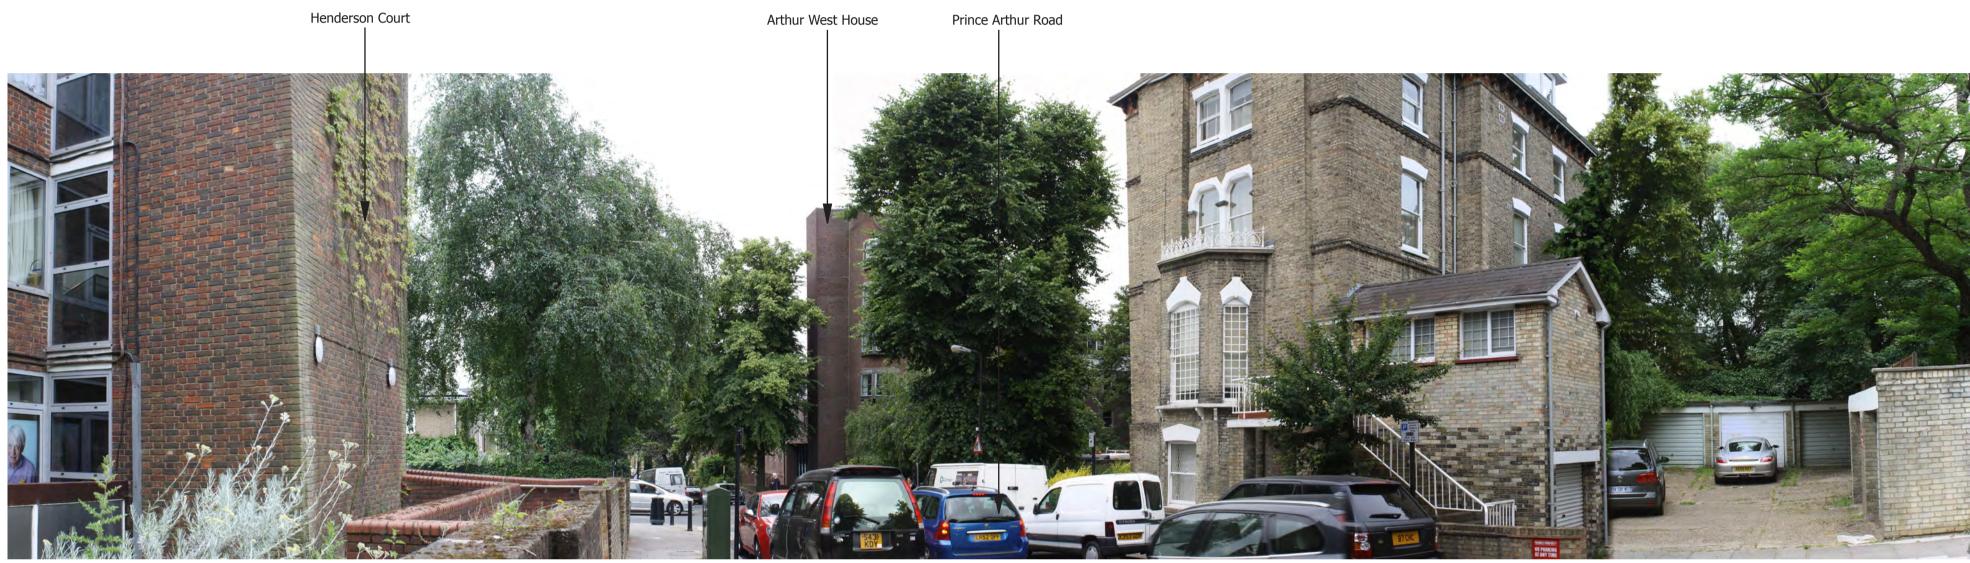

SITE CONTEXT PHOTOGRAPH 2: VIEW FROM PRINCE ARTHUR ROAD, ADJACENT TO HENDERSON COURT, LOOKING WEST Distance: 40m Elevation: 105m AOD

SITE CONTEXT PHOTOGRAPH 3: VIEW FROM PRINCE ARTHUR ROAD JUNCTION WITH FITZJOHN'S AVENUE, LOOKING NORTH-WEST Distance: 22m Elevation: 106m AOD