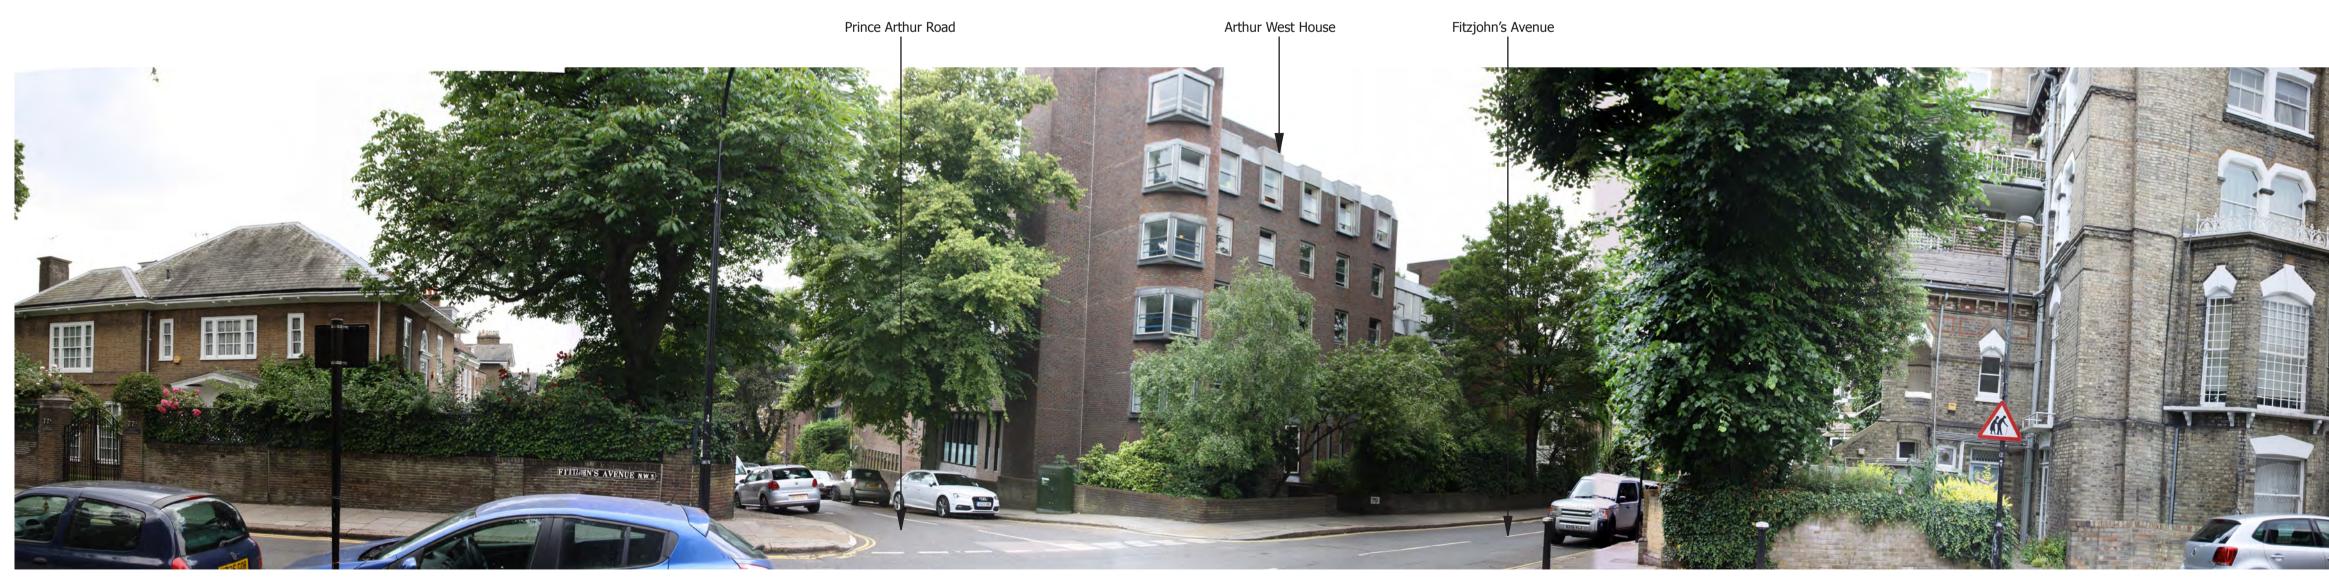

DATE TAKEN: JUNE 2014

**RECOMMENDED VIEWING** DISTANCE: 20CM @A1

SITE CONTEXT PHOTOGRAPHS: 1 - 3

**ARTHUR WEST HOUSE** FITZJOHN'S AVENUE

SITE CONTEXT PHOTOGRAPH 4: VIEW FROM THE JUNCTION OF FITZJOHN'S AVENUE AND PRINCE ARTHUR ROAD, LOOKING NORTH-WEST Distance: 19m Elevation: 106m AOD