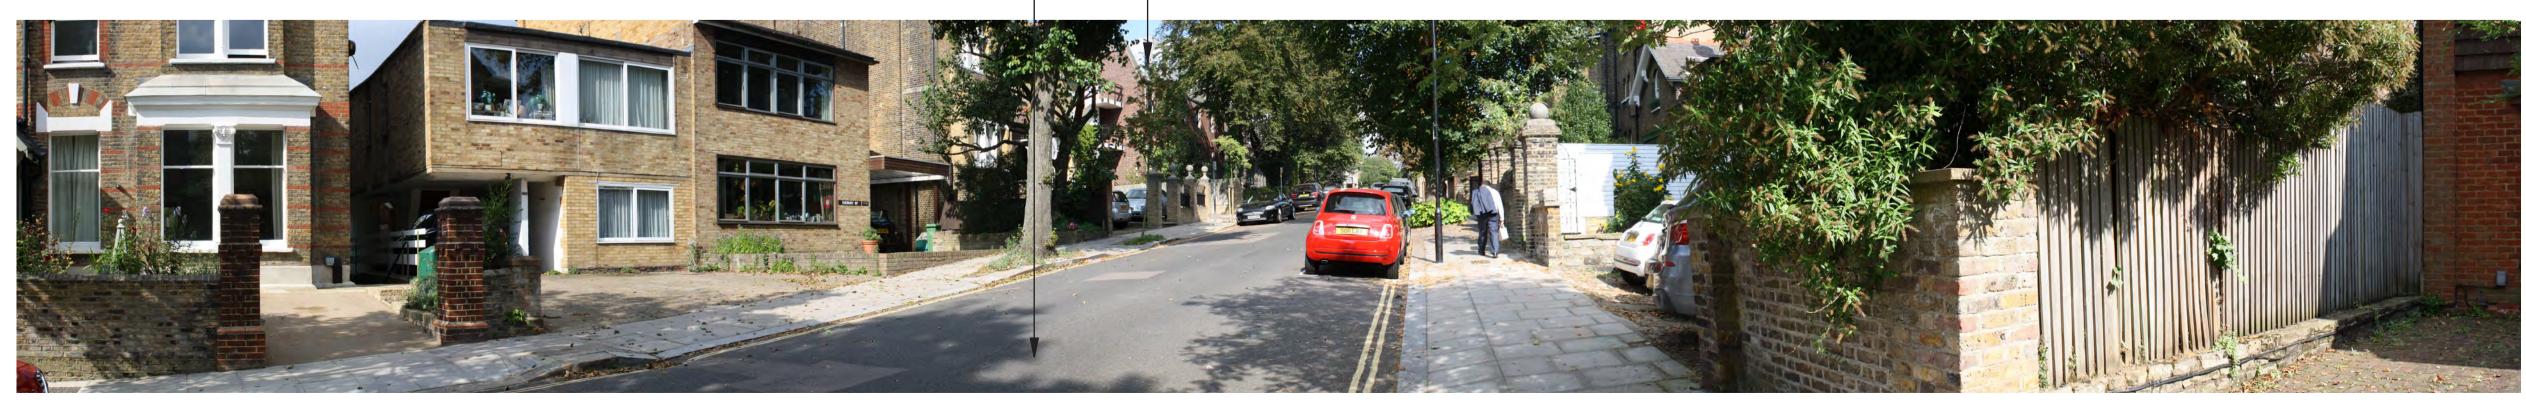

SITE CONTEXT PHOTOGRAPH 5: VIEW FROM PRINCE ARTHUR ROAD, LOOKING NORTH-WEST Distance: 19m Elevation: 105m AOD

SITE CONTEXT PHOTOGRAPH 6: VIEW FROM PRINCE ARTHUR ROAD, LOOKING NORTH-EAST Distance: 45m Elevation: 102m AOD

Arthur West House

Prince Arthur Road

DATE TAKEN: JUNE 2014

**RECOMMENDED VIEWING** DISTANCE: 20CM @A1

SITE CONTEXT PHOTOGRAPHS: 4 - 6

**ARTHUR WEST HOUSE** FITZJOHN'S AVENUE