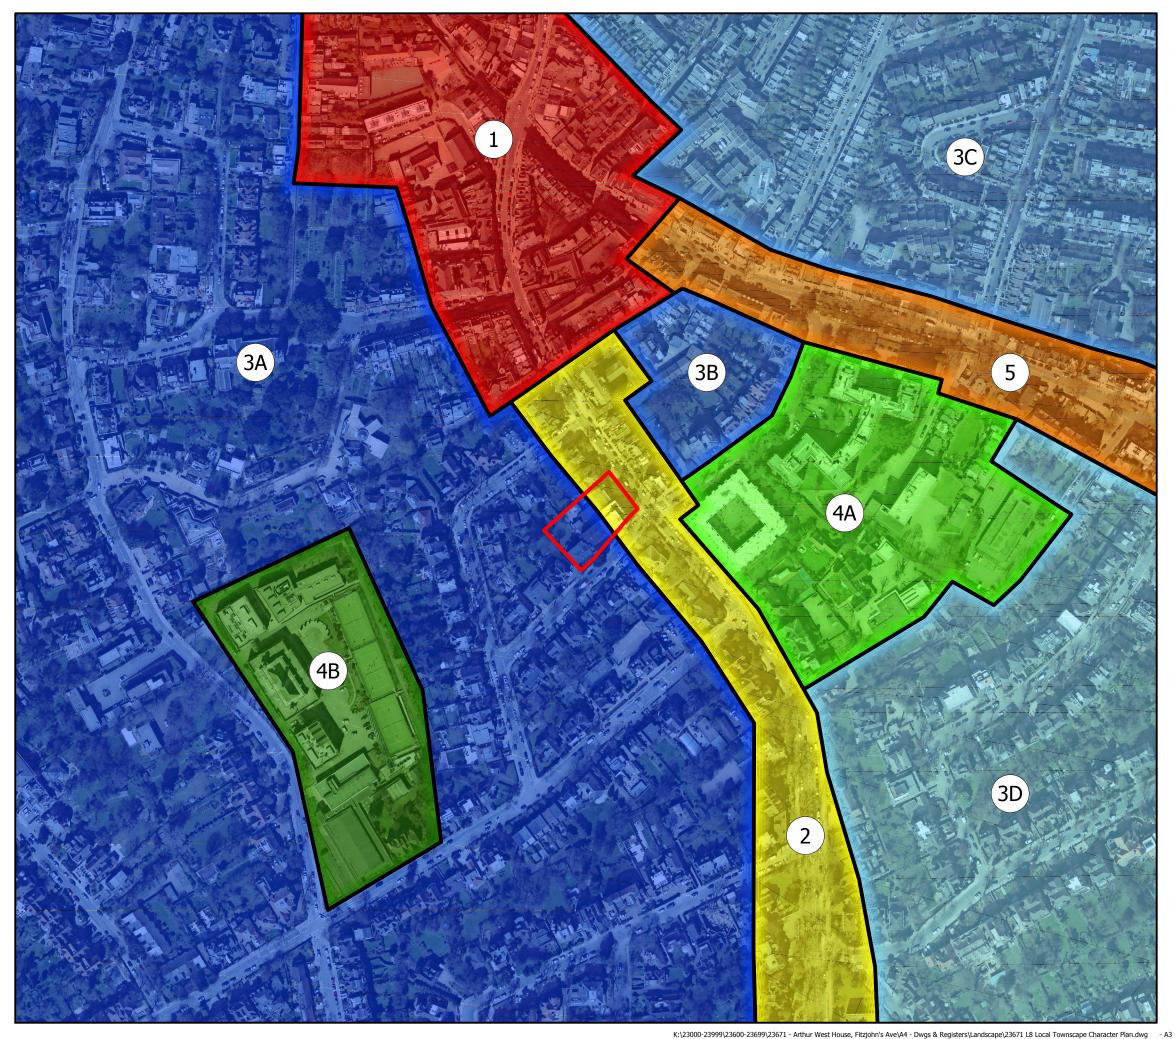

K:\23000-23999\23600-23699\23671 - Arthur West House, Fitzjohn's Ave\A4 - Dwgs & Registers\Landscape\23671 L8 Local Townscape Character Plan.dwg

| The scaling of this drawing cannot be assured |                                                              |        |     |     |
|-----------------------------------------------|--------------------------------------------------------------|--------|-----|-----|
| Revision                                      |                                                              | Date   | Drn | Ckd |
| Legend                                        |                                                              | -      | N   | -   |
|                                               | Site Boundary                                                |        |     |     |
| Local Townscape Character Areas               |                                                              |        |     |     |
|                                               | TCA1: Hampstead Cent                                         | re     |     |     |
|                                               | TCA2: Fitzjohn's Avenue                                      |        |     |     |
|                                               | TCA3a: Residential Streets: Frognal -<br>Arkwright Road      |        |     |     |
|                                               | TCA3b: Residential Streets: Prince Arthur<br>Road East       |        |     |     |
|                                               | TCA3c: Residential Streets: Gayton Road -<br>Wiloughby Road  |        |     |     |
|                                               | TCA3d: Residential Streets: Thurlow Road<br>- Lyndhurst Road |        |     |     |
|                                               | TCA4a: Large-Scale Institutional: Vane<br>Close - Fitzjohn's |        |     |     |
|                                               | TCA4b: Large-Scale Institutional: UCS<br>Campus              |        |     |     |
|                                               | TCA5: Hampstead High                                         | Street |     |     |

## Figure 3

Project Arthur West House Fitzjohn's Avenue, Hampstead Drawing Title Local Townscape Character Plan

Offices at Reading London Bristol Cambridge Cardiff Ebbsfleet Edinburgh Leeds Manchester Solihull