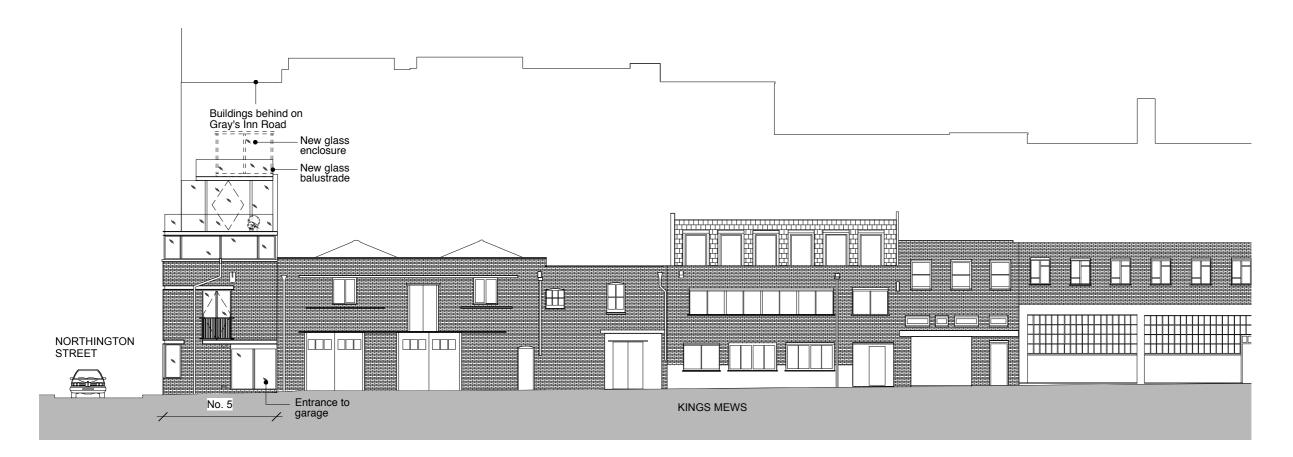

LOWER GROUND FLOOR

SECOND FLOOR

THIRD FLOOR

PROPOSED ELEVATION (SOUTH FACING)

PROPOSED ELEVATION (SOUTH FACING)

SCALE 0 (metres)

GENERAL NOTES:

DO NOT SCALE FROM THIS DRAWING.

ALL DIMENSIONS MUST BE CHECKED ON SITE AND ANY DISCREPANCIES VERIFIED WITH THE ARCHITECT.

Roof terrace granted in previous planning application (PP-03690481), this application only differs in the addition of a glass enclosure.

CLIENT

MRS L. POLLARD

JOB TITLE

5 NORTHINGTON ST LONDON WC1

DRAWING TITLE

PROPOSED ELEVATIONS

SCALE 1:200@A3 DATE **12.14** 

GENERAL NOTES:

DO NOT SCALE FROM THIS DRAWING.

ALL DIMENSIONS MUST BE CHECKED ON SITE AND ANY DISCREPANCIES VERIFIED WITH THE ARCHITECT.

Roof terrace granted in previous planning application (PP-03690481), this application only differs in the addition of a glass enclosure.