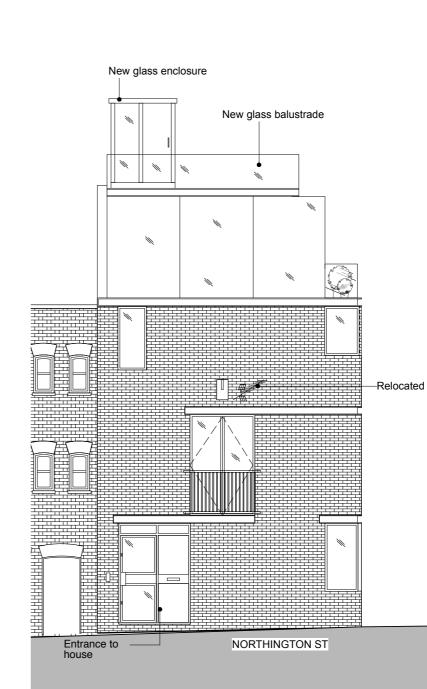

ALL DIMENSIONS MUST BE CHECKED ON SITE AND ANY DISCREPANCIES VERIFIED WITH THE ARCHITECT.

Roof terrace granted in previous planning application (PP-03690481), this application only differs in the addition of a glass enclosure.

GENERAL NOTES:

DO NOT SCALE FROM THIS DRAWING.

ALL DIMENSIONS MUST BE CHECKED ON SITE AND ANY DISCREPANCIES VERIFIED WITH THE ARCHITECT.

Roof terrace granted in previous planning application (PP-03690481), this application only differs in the addition of a glass enclosure.