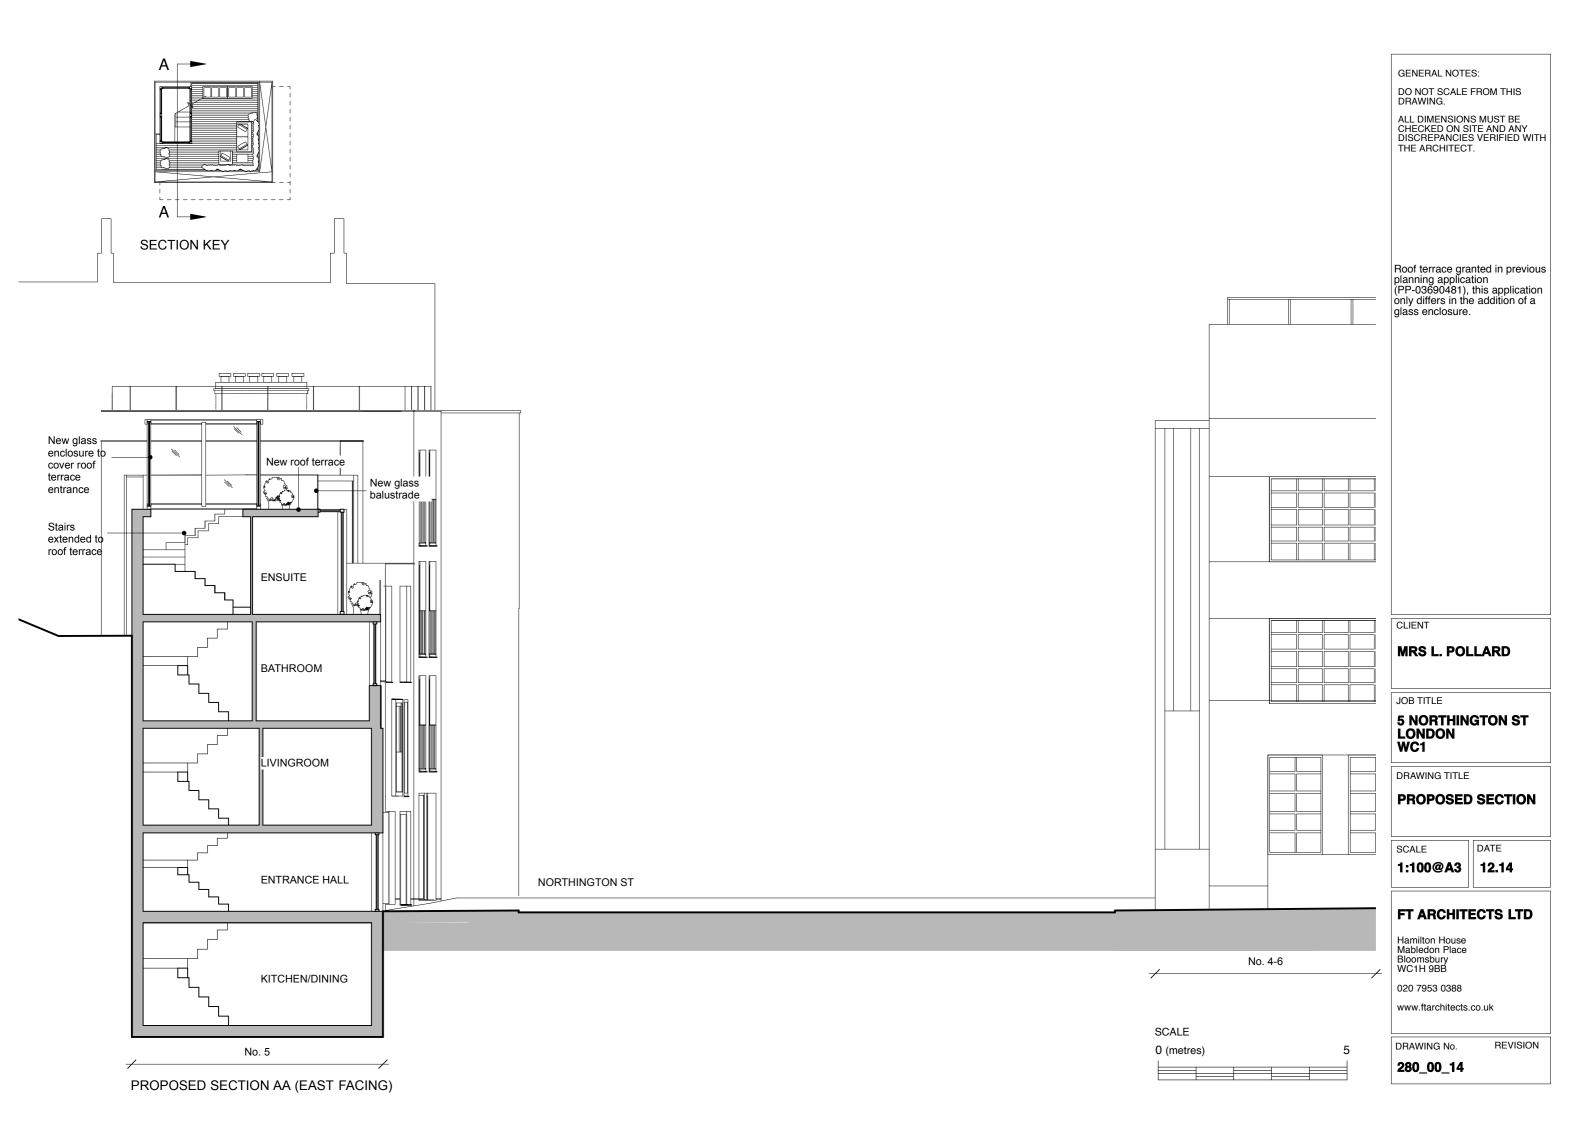

GENERAL NOTES:

DO NOT SCALE FROM THIS DRAWING.

ALL DIMENSIONS MUST BE CHECKED ON SITE AND ANY DISCREPANCIES VERIFIED WITH THE ARCHITECT.

Roof terrace granted in previous planning application (PP-03690481), this application only differs in the addition of a glass enclosure.