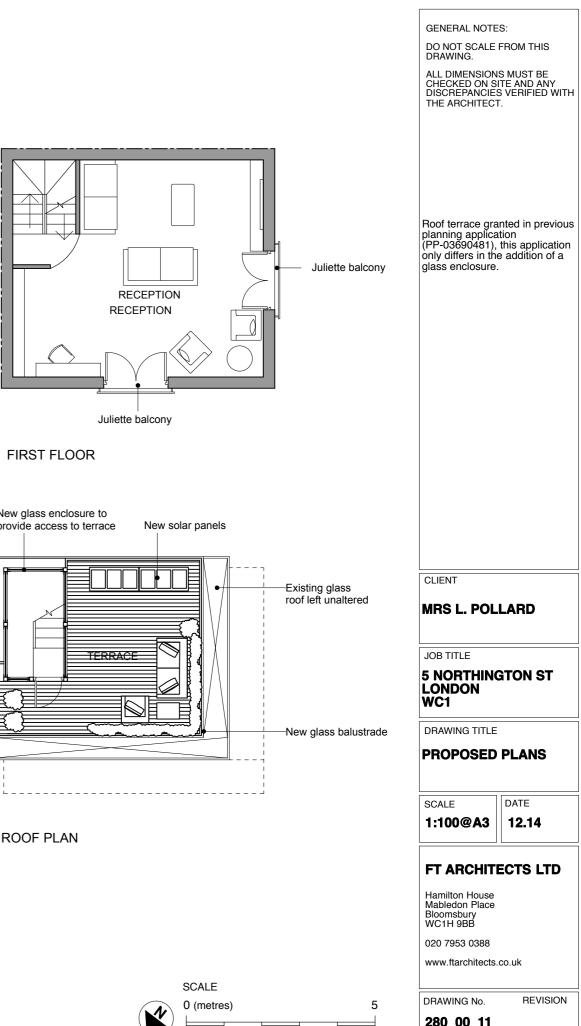

LOWER GROUND FLOOR

SECOND FLOOR

THIRD FLOOR

PROPOSED ELEVATION (SOUTH FACING)

PROPOSED ELEVATION (SOUTH FACING)

SCALE 0 (metres)

GENERAL NOTES:

DO NOT SCALE FROM THIS DRAWING.

ALL DIMENSIONS MUST BE CHECKED ON SITE AND ANY DISCREPANCIES VERIFIED WITH THE ARCHITECT.

Roof terrace granted in previous planning application (PP-03690481), this application only differs in the addition of a glass enclosure.

GENERAL NOTES:

DO NOT SCALE FROM THIS DRAWING.

ALL DIMENSIONS MUST BE CHECKED ON SITE AND ANY DISCREPANCIES VERIFIED WITH THE ARCHITECT.

Roof terrace granted in previous planning application (PP-03690481), this application only differs in the addition of a glass enclosure.