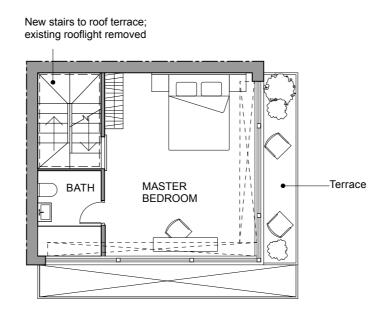

ALL DIMENSIONS MUST BE CHECKED ON SITE AND ANY DISCREPANCIES VERIFIED WITH THE ARCHITECT.

Roof terrace granted in previous planning application (PP-03690481), this application only differs in the addition of a glass enclosure.

GENERAL NOTES:

DO NOT SCALE FROM THIS DRAWING.

ALL DIMENSIONS MUST BE CHECKED ON SITE AND ANY DISCREPANCIES VERIFIED WITH THE ARCHITECT.

Roof terrace granted in previous planning application (PP-03690481), this application only differs in the addition of a glass enclosure.