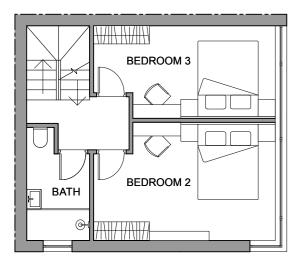

LOWER GROUND FLOOR



SECOND FLOOR









THIRD FLOOR





PROPOSED ELEVATION (SOUTH FACING)



PROPOSED ELEVATION (SOUTH FACING)

SCALE 0 (metres)



GENERAL NOTES:

DO NOT SCALE FROM THIS DRAWING.

ALL DIMENSIONS MUST BE CHECKED ON SITE AND ANY DISCREPANCIES VERIFIED WITH THE ARCHITECT.

Roof terrace granted in previous planning application (PP-03690481), this application only differs in the addition of a glass enclosure.

CLIENT

MRS L. POLLARD

JOB TITLE

5 NORTHINGTON ST LONDON WC1

DRAWING TITLE

PROPOSED ELEVATIONS

SCALE 1:200@A3 DATE **12.14** 

## FT ARCHITECTS LTD

Hamilton House Mabledon Place Bloomsbury WC1H 9BB

020 7953 0388

www.ftarchitects.co.uk

DRAWING No.

REVISION

280\_00\_12

## PROPOSED ELEVATION (WEST FACING)



## PROPOSED ELEVATION (SOUTH FACING)



SCALE 0 (metres)

|