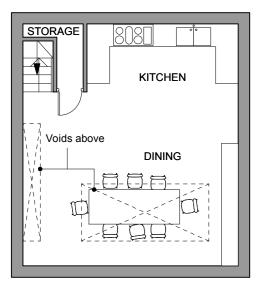

LOWER GROUND FLOOR



SECOND FLOOR









THIRD FLOOR





PROPOSED ELEVATION (SOUTH FACING)



PROPOSED ELEVATION (SOUTH FACING)

SCALE 0 (metres)



GENERAL NOTES:

DO NOT SCALE FROM THIS DRAWING.

ALL DIMENSIONS MUST BE CHECKED ON SITE AND ANY DISCREPANCIES VERIFIED WITH THE ARCHITECT.

Roof terrace granted in previous planning application (PP-03690481), this application only differs in the addition of a glass enclosure.

CLIENT

MRS L. POLLARD

JOB TITLE

5 NORTHINGTON ST LONDON WC1

DRAWING TITLE

PROPOSED ELEVATIONS

SCALE 1:200@A3 DATE **12.14** 

## FT ARCHITECTS LTD

Hamilton House Mabledon Place Bloomsbury WC1H 9BB

020 7953 0388

www.ftarchitects.co.uk

DRAWING No.

REVISION

280\_00\_12

## PROPOSED ELEVATION (WEST FACING)



## PROPOSED ELEVATION (SOUTH FACING)



SCALE 0