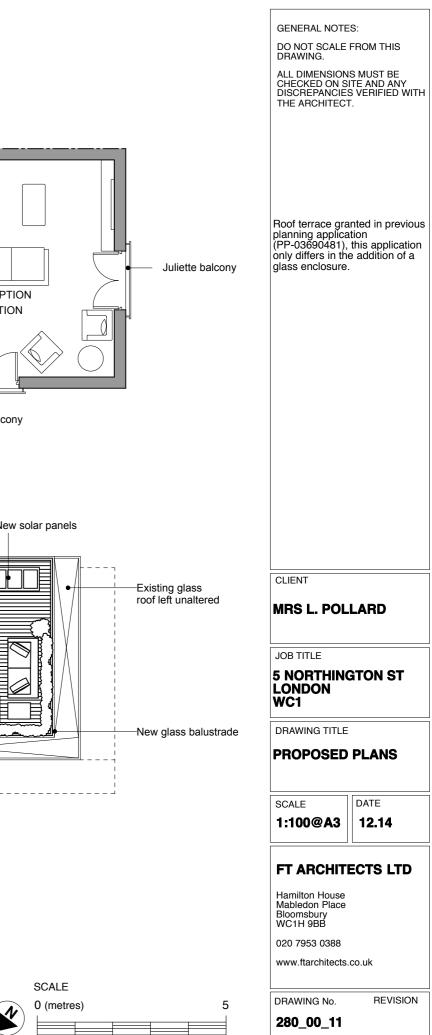

ALL DIMENSIONS MUST BE CHECKED ON SITE AND ANY DISCREPANCIES VERIFIED WITH THE ARCHITECT.

Roof terrace granted in previous planning application (PP-03690481), this application only differs in the addition of a glass enclosure.

GENERAL NOTES:

DO NOT SCALE FROM THIS DRAWING.

ALL DIMENSIONS MUST BE CHECKED ON SITE AND ANY DISCREPANCIES VERIFIED WITH THE ARCHITECT.

Roof terrace granted in previous planning application (PP-03690481), this application only differs in the addition of a glass enclosure.