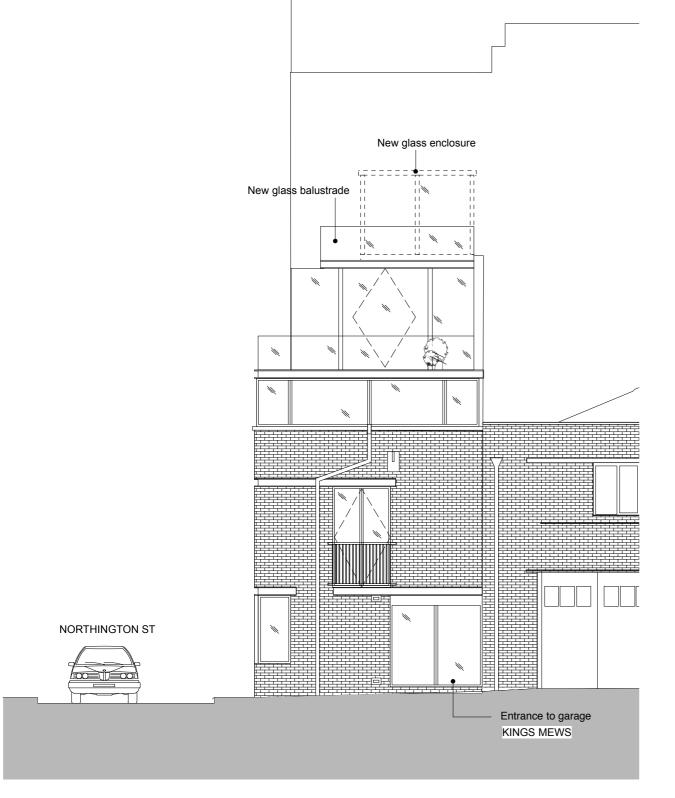

ALL DIMENSIONS MUST BE CHECKED ON SITE AND ANY DISCREPANCIES VERIFIED WITH THE ARCHITECT.

Roof terrace granted in previous planning application (PP-03690481), this application only differs in the addition of a glass enclosure.

GENERAL NOTES:

DO NOT SCALE FROM THIS DRAWING.

ALL DIMENSIONS MUST BE CHECKED ON SITE AND ANY DISCREPANCIES VERIFIED WITH THE ARCHITECT.

Roof terrace granted in previous planning application (PP-03690481), this application only differs in the addition of a glass enclosure.