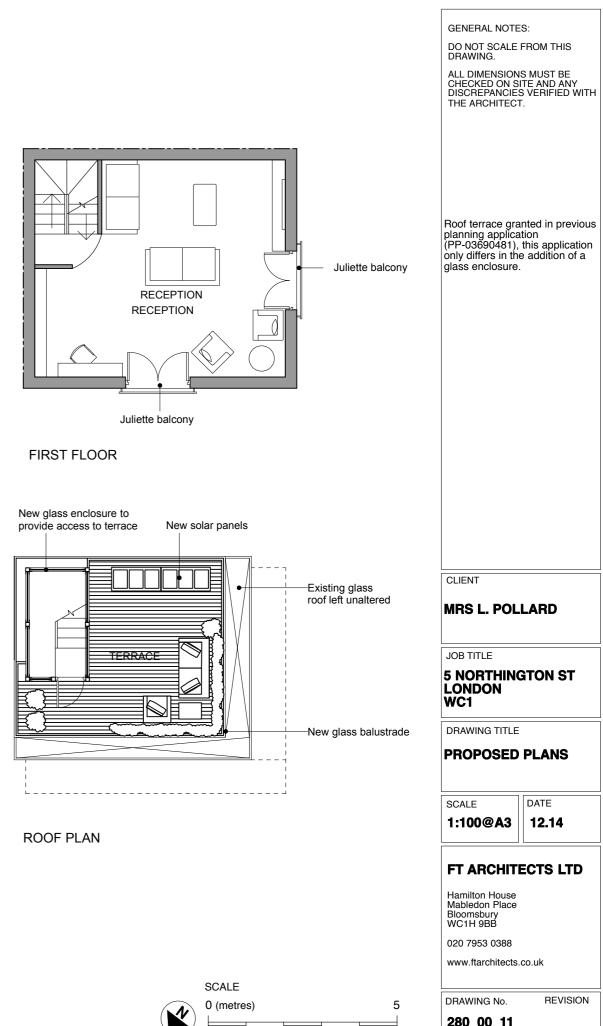

ALL DIMENSIONS MUST BE CHECKED ON SITE AND ANY DISCREPANCIES VERIFIED WITH THE ARCHITECT.

Roof terrace granted in previous planning application (PP-03690481), this application only differs in the addition of a glass enclosure.

GENERAL NOTES:

DO NOT SCALE FROM THIS DRAWING.

ALL DIMENSIONS MUST BE CHECKED ON SITE AND ANY DISCREPANCIES VERIFIED WITH THE ARCHITECT.

Roof terrace granted in previous planning application (PP-03690481), this application only differs in the addition of a glass enclosure.