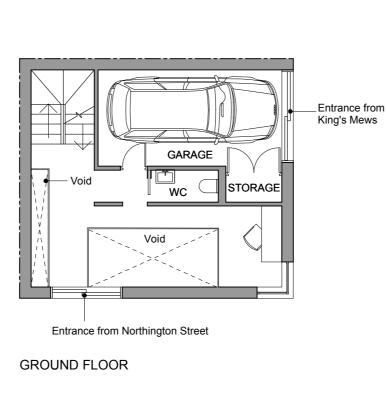

LOWER GROUND FLOOR



SECOND FLOOR









THIRD FLOOR





PROPOSED ELEVATION (SOUTH FACING)



PROPOSED ELEVATION (SOUTH FACING)

SCALE 0 (metres)



GENERAL NOTES:

DO NOT SCALE FROM THIS DRAWING.

ALL DIMENSIONS MUST BE CHECKED ON SITE AND ANY DISCREPANCIES VERIFIED WITH THE ARCHITECT.

Roof terrace granted in previous planning application (PP-03690481), this application only differs in the addition of a glass enclosure.

CLIENT

MRS L. POLLARD

JOB TITLE

5 NORTHINGTON ST LONDON WC1

DRAWING TITLE

PROPOSED ELEVATIONS

SCALE 1:200@A3 DATE **12.14** 

## FT ARCHITECTS LTD

Hamilton House Mabledon Place Bloomsbury WC1H 9BB

020 7953 0388

www.ftarchitects.co.uk

DRAWING No.

REVISION

280\_00\_12

## PROPOSED ELEVATION (WEST FACING)



## PROPOSED ELEVATION (SOUTH FACING)



SCALE 0 (metres)

|                     | CLIE