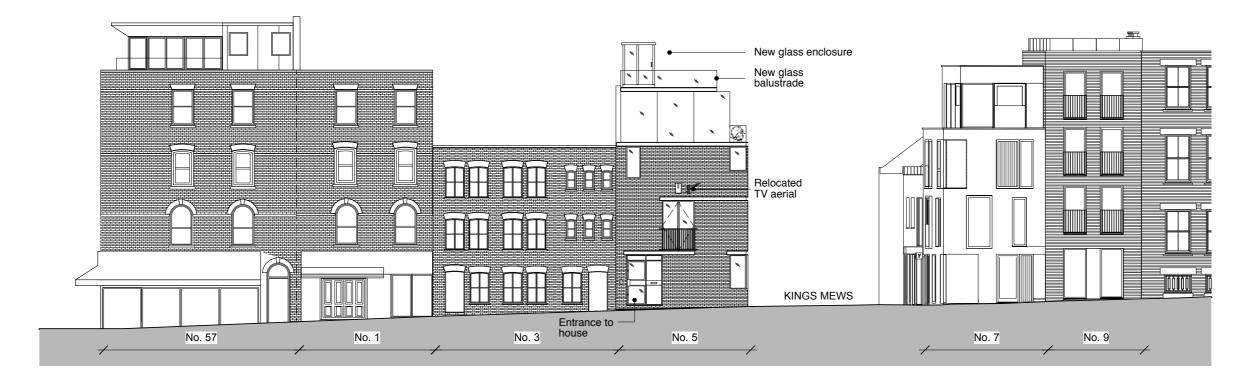

ALL DIMENSIONS MUST BE CHECKED ON SITE AND ANY DISCREPANCIES VERIFIED WITH THE ARCHITECT.

Roof terrace granted in previous planning application (PP-03690481), this application only differs in the addition of a glass enclosure.

GENERAL NOTES:

DO NOT SCALE FROM THIS DRAWING.

ALL DIMENSIONS MUST BE CHECKED ON SITE AND ANY DISCREPANCIES VERIFIED WITH THE ARCHITECT.

Roof terrace granted in previous planning application (PP-03690481), this application only differs in the addition of a glass enclosure.