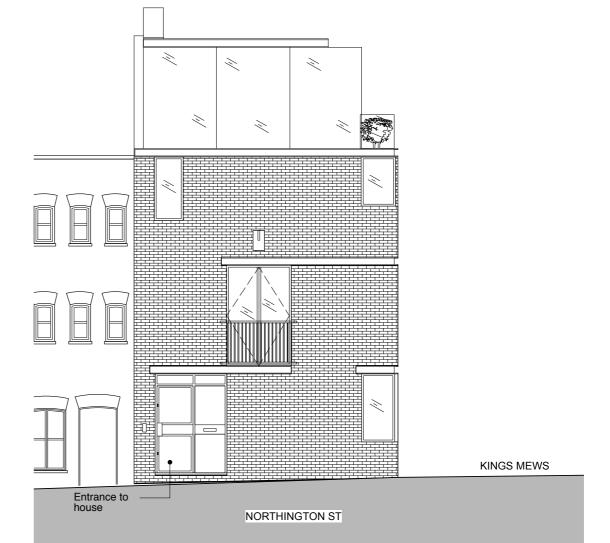

#### EXISTING ELEVATION (WEST FACING)

EXISTING ELEVATION (SOUTH FACING)

SCALE
0 (metres) 5

GENERAL NOTES:

DO NOT SCALE FROM THIS DRAWING.

ALL DIMENSIONS MUST BE CHECKED ON SITE AND ANY DISCREPANCIES VERIFIED WITH THE ARCHITECT.

CLIENT

MRS L. POLLARD

JOB TITLE

5 NORTHINGTON ST LONDON WC1

DRAWING TITLE

**EXISTING ELEVATIONS** 

SCALE 1:200@A3 12.14

#### FT ARCHITECTS LTD

Hamilton House Mabledon Place Bloomsbury WC1H 9BB

020 7953 0388

www.ftarchitects.co.uk

DRAWING No.

REVISION

280\_00\_02

NORTHINGTON ST Entrance to garage KINGS MEWS

EXISTING ELEVATION (WEST FACING)

EXISTING ELEVATION (SOUTH FACING)

SCALE 0 (metres) GENERAL NOTES:

DO NOT SCALE FROM THIS DRAWING.

ALL DIMENSIONS MUST BE CHECKED ON SITE AND ANY DISCREPANCIES VERIFIED WITH THE ARCHITECT.

CLIENT

MRS L. POLLARD

JOB TITLE

# 5 NORTHINGTON ST LONDON WC1

DRAWING TITLE

## EXISTING BUILDING ELEVATIONS

SCALE

1:100@A3

12.14

DATE

### FT ARCHITECTS LTD

Hamilton House Mabledon Place Bloomsbury WC1H 9BB

020 7953 0388

www.ftarchitects.co.uk

DRAWING No.

REVISION

280\_00\_03