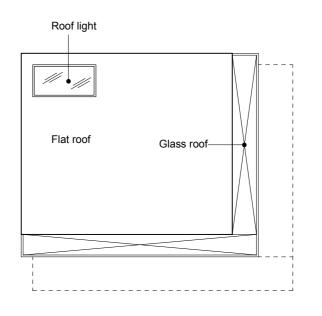

LOWER GROUND FLOOR

SECOND FLOOR

**GROUND FLOOR** 

THIRD FLOOR

FIRST FLOOR

**ROOF PLAN** 

SCALE
0 (metres)
5

GENERAL NOTES: