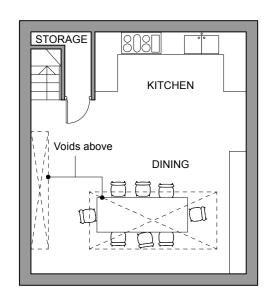

LOWER GROUND FLOOR

SECOND FLOOR

**GROUND FLOOR** 

THIRD FLOOR

FIRST FLOOR

**ROOF PLAN** 

SCALE
0 (metres)
5

GENERAL NOTES: