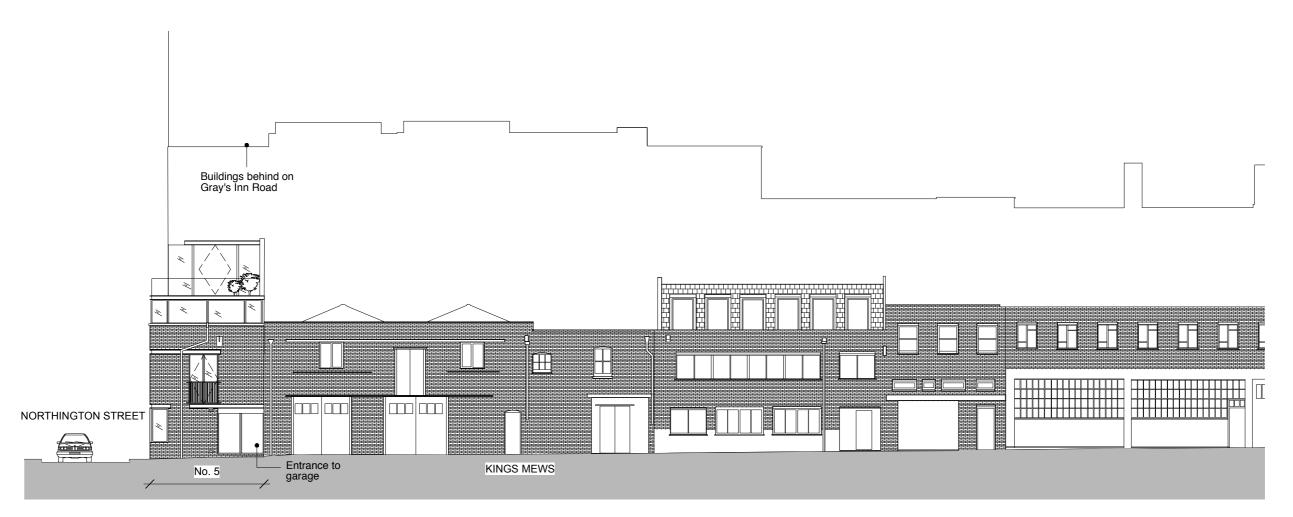

#### EXISTING ELEVATION (WEST FACING)

EXISTING ELEVATION (SOUTH FACING)

SCALE
0 (metres) 5

GENERAL NOTES:

DO NOT SCALE FROM THIS DRAWING.

ALL DIMENSIONS MUST BE CHECKED ON SITE AND ANY DISCREPANCIES VERIFIED WITH THE ARCHITECT.

#### FT ARCHITECTS LTD

Hamilton House Mabledon Place Bloomsbury WC1H 9BB

020 7953 0388

www.ftarchitects.co.uk

DRAWING No.

REVISION

280\_00\_02

NORTHINGTON ST Entrance to garage KINGS MEWS