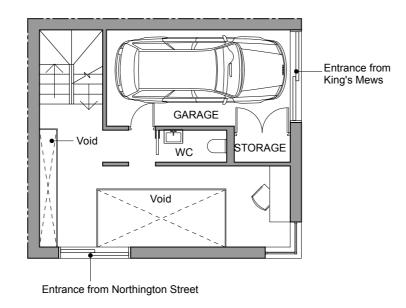

LOWER GROUND FLOOR

SECOND FLOOR

**GROUND FLOOR** 

THIRD FLOOR

FIRST FLOOR

**ROOF PLAN** 

SCALE
0 (metres)
5

GENERAL NOTES:

#### FT ARCHITECTS LTD

Hamilton House Mabledon Place Bloomsbury WC1H 9BB

020 7953 0388

www.ftarchitects.co.uk

DRAWING No.

REVISION

280\_00\_02

NORTHINGTON ST Entrance to garage KINGS MEWS