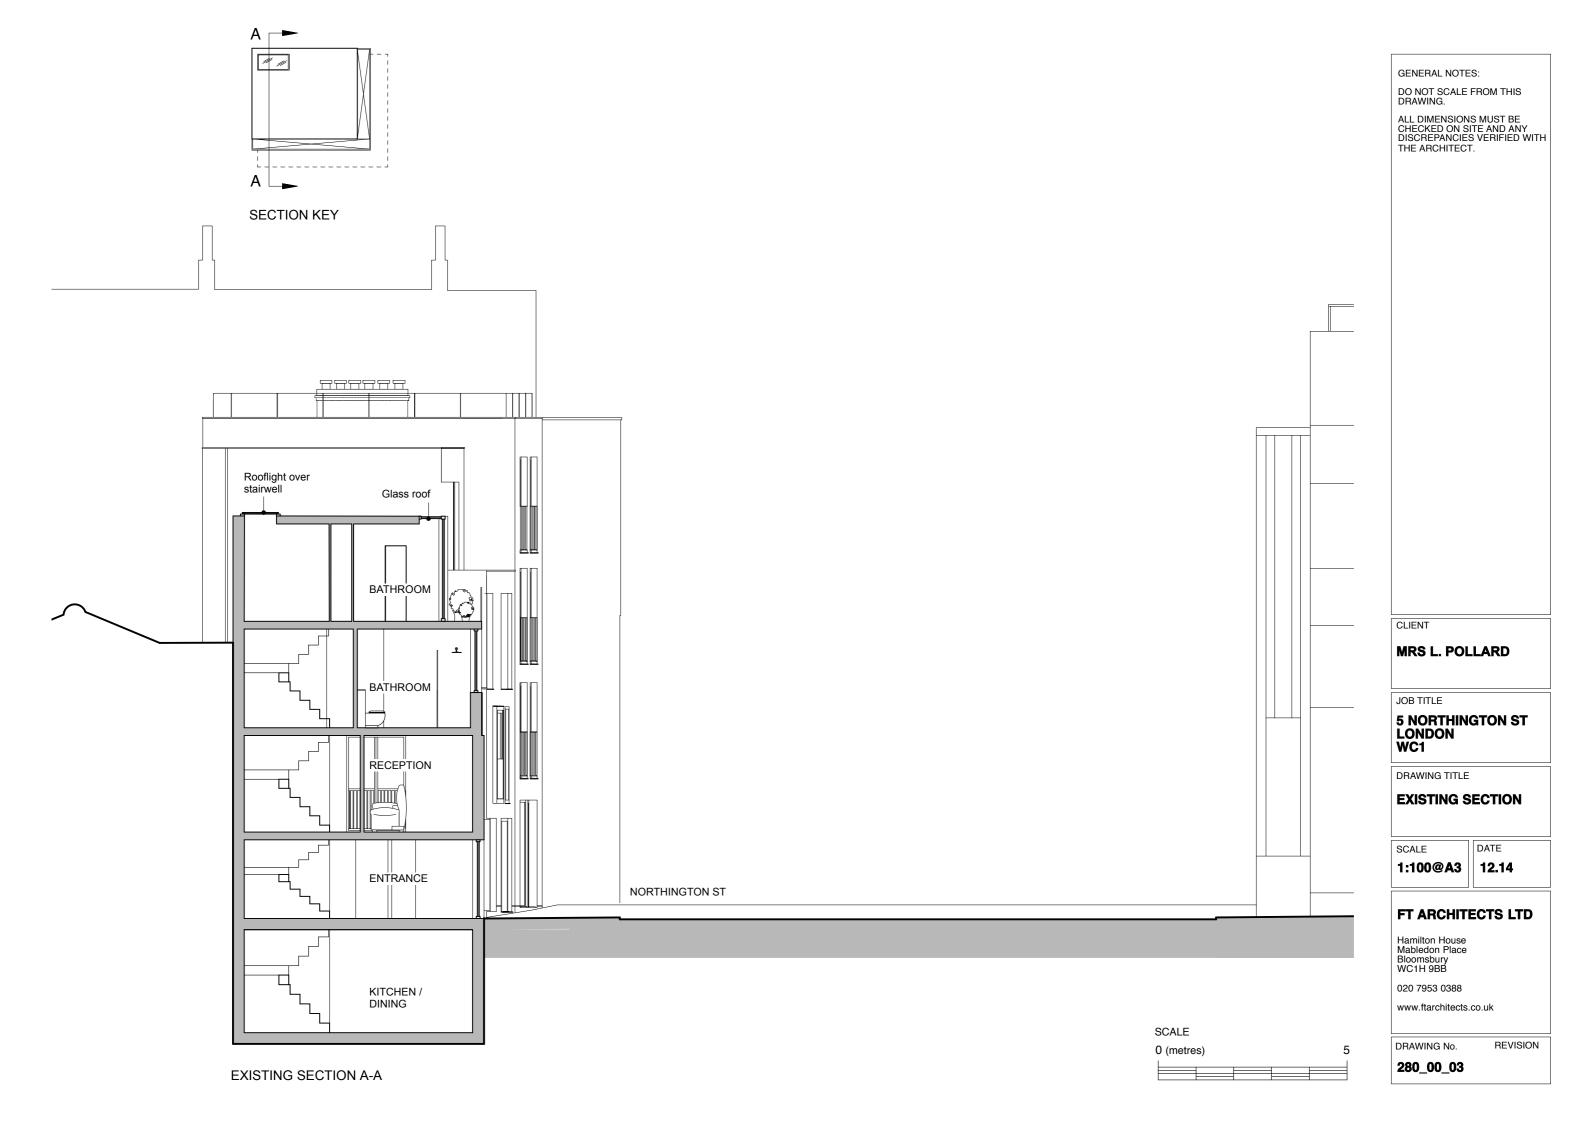

LOWER GROUND FLOOR

SECOND FLOOR

**GROUND FLOOR** 

THIRD FLOOR

FIRST FLOOR

**ROOF PLAN** 

SCALE
0 (metres)
5

GENERAL NOTES:

DO NOT SCALE FROM THIS DRAWING.

ALL DIMENSIONS MUST BE CHECKED ON SITE AND ANY DISCREPANCIES VERIFIED WITH THE ARCHITECT.

CLIENT

MRS L. POLLARD

JOB TITLE

#### 5 NORTHINGTON ST LONDON WC1

DRAWING TITLE

**EXISTING PLANS** 

1:100@A3

DATE **12.14** 

#### FT ARCHITECTS LTD

Hamilton House Mabledon Place Bloomsbury WC1H 9BB

020 7953 0388

www.ftarchitects.co.uk

DRAWING No. REVISION

280\_00\_01

EXISTING ELEVATION (WEST FACING)