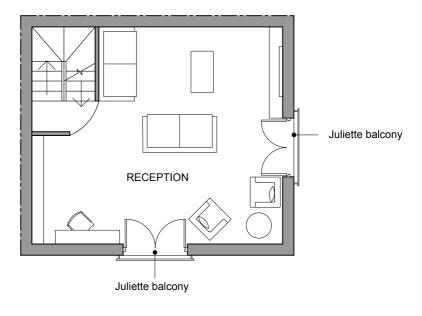

LOWER GROUND FLOOR

SECOND FLOOR

**GROUND FLOOR** 

THIRD FLOOR

FIRST FLOOR

**ROOF PLAN** 

SCALE
0 (metres)
5

GENERAL NOTES: