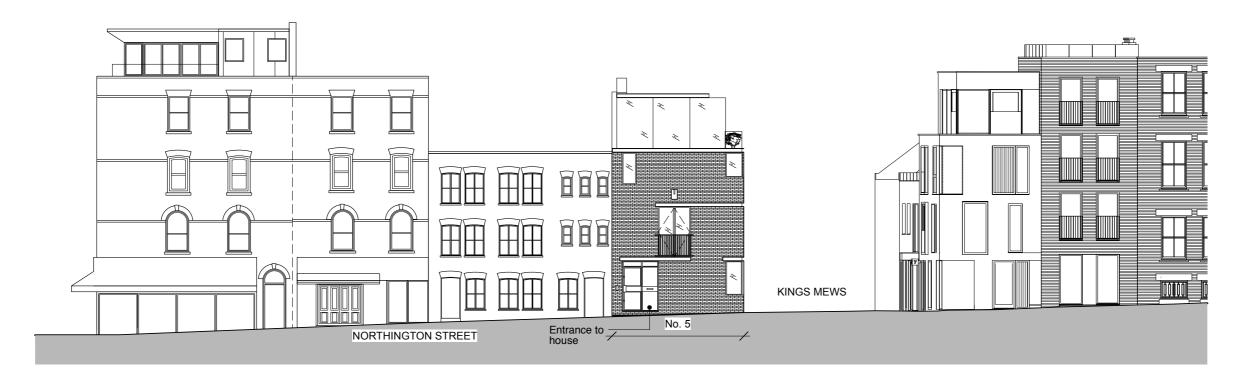

EXISTING ELEVATION (WEST FACING)

EXISTING ELEVATION (SOUTH FACING)

SCALE 0 (metres) GENERAL NOTES:

DO NOT SCALE FROM THIS DRAWING.

ALL DIMENSIONS MUST BE CHECKED ON SITE AND ANY DISCREPANCIES VERIFIED WITH THE ARCHITECT.

# 5 NORTHINGTON ST LONDON WC1

DRAWING TITLE

## EXISTING BUILDING ELEVATIONS

SCALE

1:100@A3

12.14

DATE