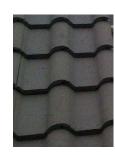

## Existing single shire concrete roof slates

Existing wood windows 22.12.2014
Existing roof concrete slates

| Rev    | Desc | Ву | Date | Cn |
|--------|------|----|------|----|
| REVISI | ONS  |    |      |    |
|        |      |    |      |    |