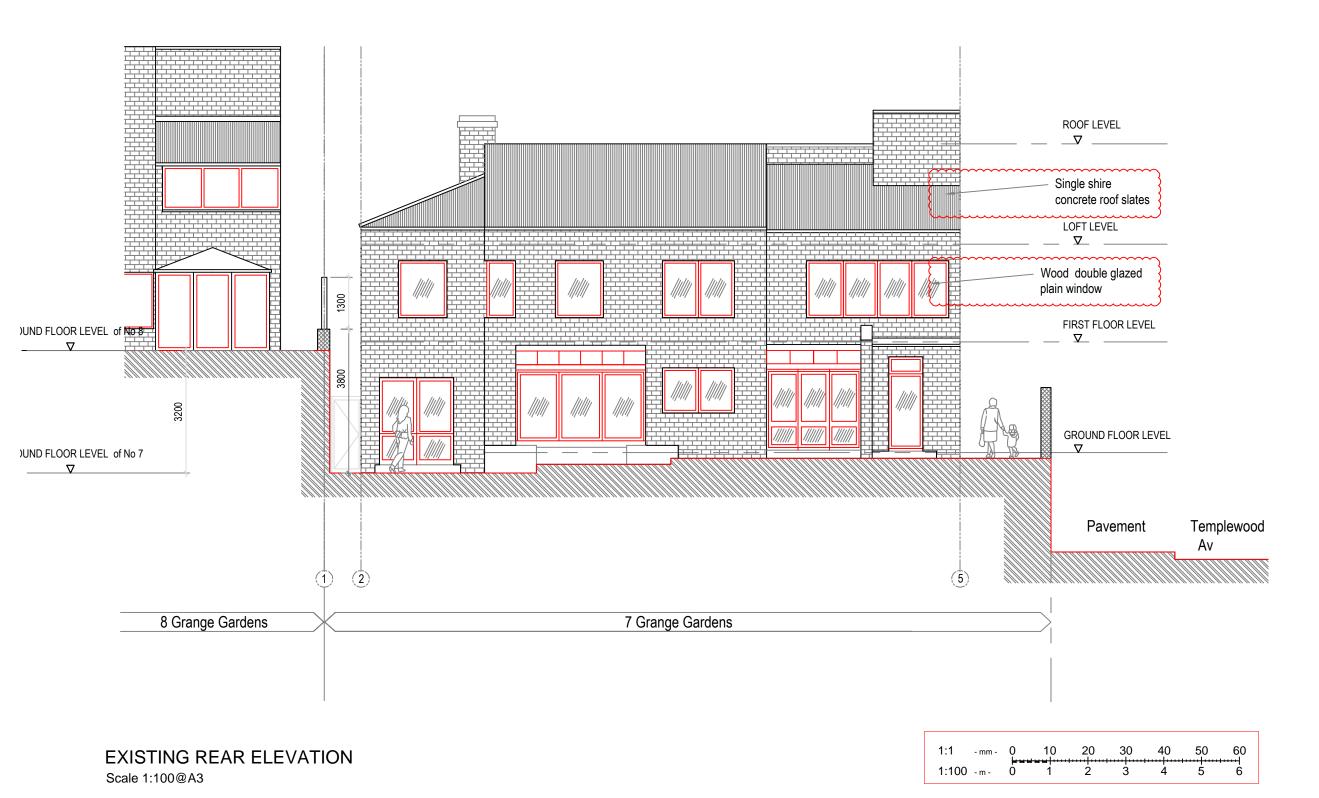

## Existing single shire concrete roof slates

Existing wood windows 22.12.2014
Existing roof concrete slates

| Rev    | Desc | Ву | Date | Cn |
|--------|------|----|------|----|
| REVISI | ONS  |    |      |    |
|        |      |    |      |    |

## arkluta

15 Ashfield Road London W3 7JE

Tel ( + 44) 0208 743 5600 Mob (+ 44) 077 69811452 E-mail: arkluta@hotmail.co.uk

Project:
7 Grange Gardens Hamstead

LONDON NW3 7XG Client :

EXISTING REAR ELEVATION

 Scale:
 Drawn by:

 1:100@A3
 I.a

 Date:
 Checked by:

 Jan 2014
 a.h

 Drawing No:
 Rev:

 13-NC-05
 A