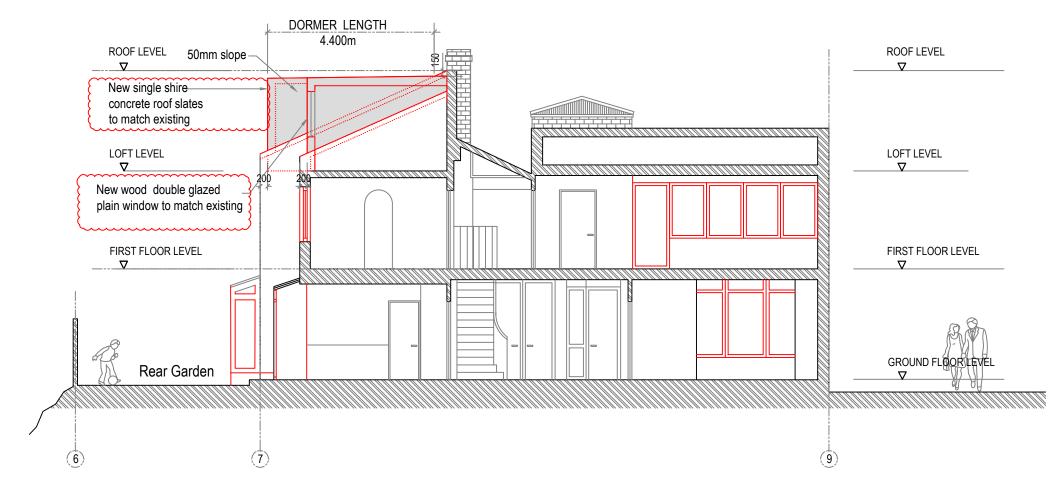

# PROPOSED SECTION A-A

Scale 1:100@A3

New wood window double glazed plain windows to match exiting

New single shire concrete roof slates to match existing

| Α | New woodw to match existing      | 22.12.2014 |
|---|----------------------------------|------------|
|   | New roof concrete slates to matc | h existing |