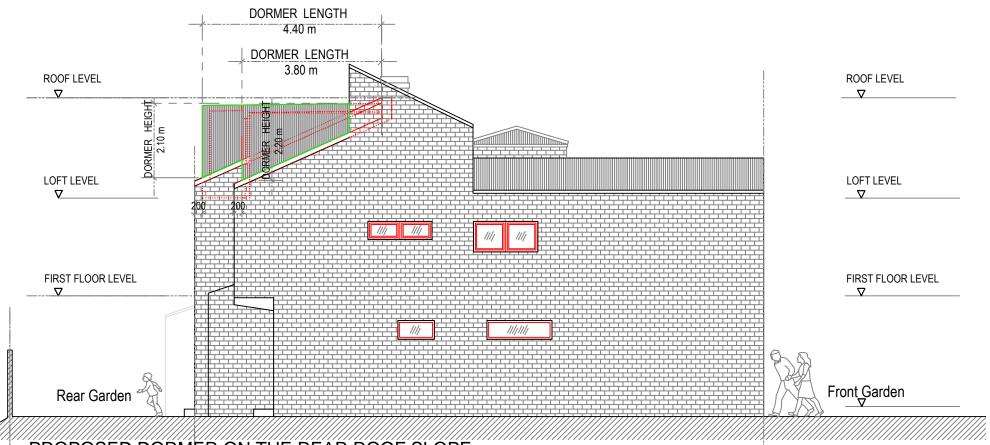

PROPOSED DORMER ON THE REAR ROOF SLOPE LEFT SIDE ELEVATION Scale 1:100@A3



# PROPOSED SECTION A-A

Scale 1:100@A3



#### NOTES

- Contractor must verify all dimensions on site before commencing any or shop drawings.
- 2. If this drawing exceeds the quantities taken in any way the Architects are
- Only figured dimensions to be taken from this drawing. Do not scale off th drawing. For dimensions that are not given, the Architects' agreement/
- 4. Design and drawing content is subject to Site Survey, Structural Survey, S
- 5. All workmanship and materials to be installed and carried out in accordan
- The Contractor to check this drawing for errors and/ or inconsistencies an inform the Architect immediately or seek clarification where there is any do.



New wood window double glazed plai