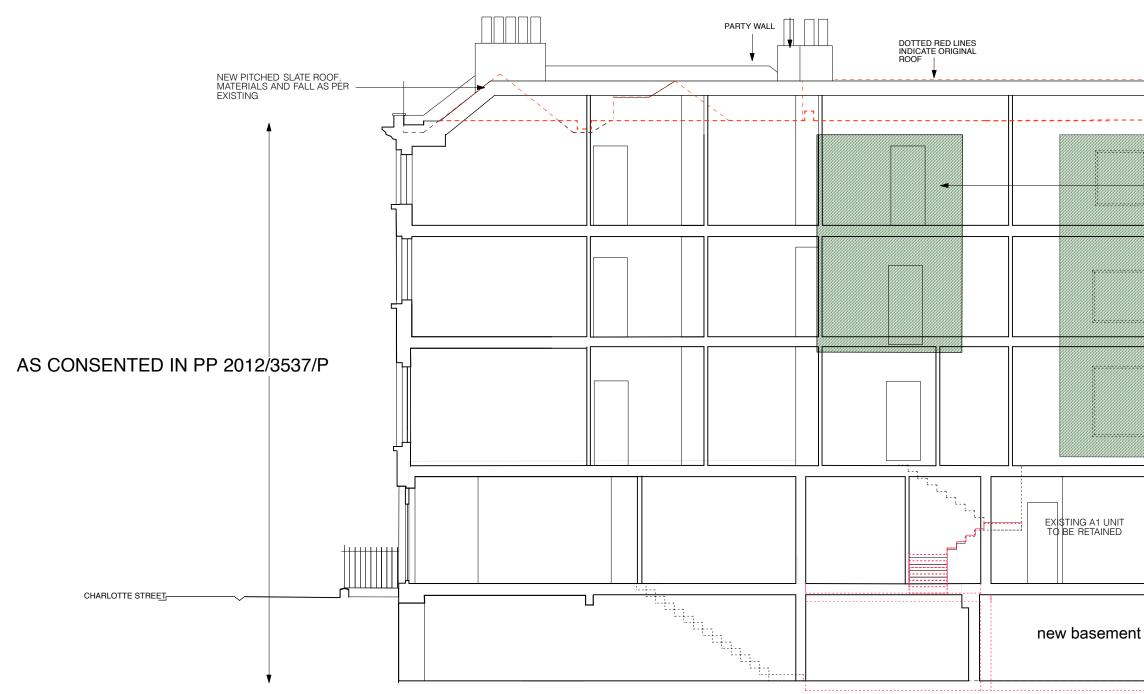

|       | Л            |                 |         |    |
|-------|--------------|-----------------|---------|----|
| :     | 1            |                 |         |    |
|       |              |                 |         |    |
|       |              |                 |         |    |
| -     | AREAS C      | OF INFILL BEYON | ND      |    |
|       | THIRD FLOOR  |                 |         |    |
|       |              |                 |         |    |
|       |              |                 |         |    |
|       |              |                 |         |    |
| 4     | SECOND FLOOR |                 |         |    |
|       |              |                 |         |    |
|       |              |                 |         |    |
|       |              |                 |         |    |
|       |              |                 |         |    |
|       | FIRST FLOOR  |                 |         |    |
|       | 1            |                 |         |    |
|       |              |                 |         |    |
|       |              |                 |         |    |
|       |              |                 |         |    |
|       | GROUND FLOOR |                 |         |    |
|       | ]            |                 |         |    |
|       |              |                 |         |    |
|       |              |                 |         |    |
|       | BASEMENT     |                 |         |    |
|       |              |                 |         |    |
|       |              |                 |         |    |
|       | Description  | PL              | ANNIN   | ١G |
| CHARI |              |                 | W1T 40D |    |
|       |              |                 |         |    |
|       |              |                 |         |    |